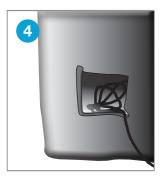

Connect the two ends of the L.E.D. lighting wires together and screw over the plastic collar. Push the cable with two pins into the transformer and screw over the plastic collar.

Place the pump and excess wires into the access cavity ensuring that the long pump wires extend out through the opening.