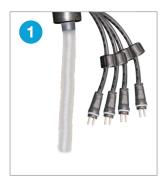

# **Assembly Instructions**

Reach inside the opening in the rear of the fountain pulling out the tubing/water pipe and internal L.E.D. cable(s)

Connect the tubing to the outlet of the pump and place it in the water reservoir through the opening in the rear of the fountain.