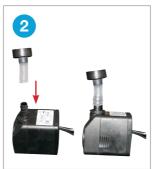

# **Assembly Instructions**

Reach inside the opening in the rear of the fountain pulling out the tubing/water pipe and internal L.E.D. cable(s)

Connect the tubing to the outlet of the pump and place it in the water reservoir through the opening in the rear of the fountain.