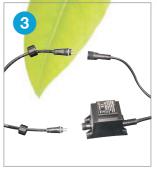

Connect the two ends of the L.E.D. lighting wires together and screw over the plastic collar. Push the cable with two pins into the transformer and screw over the plastic collar.

Place the pump and excess wires into the access cavity ensuring that the long pump wires extend out through the opening.