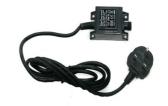

### **Parts List:**

- 1. Fountain x 1
- 2. Transformer x 1
- 3. Pump x 1

\*Actual pump and transformer may differ from images shown

1.

2.