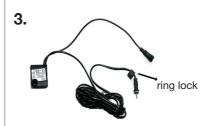

### **Parts List:**

- 1. Fountain x 1
- 2. Transformer x 1
- 3. Pump x 1

\*Actual pump and transformer may differ from images shown

1.

2.