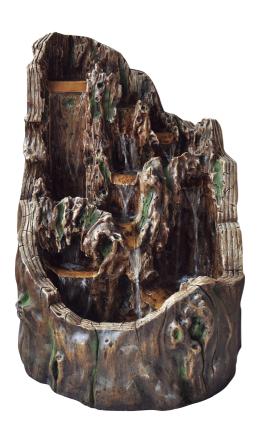

### **Walnut Falls**

Product code: 45083L Includes L.E.D. lights

Height: 750mm Width: 490mm Depth: 480mm