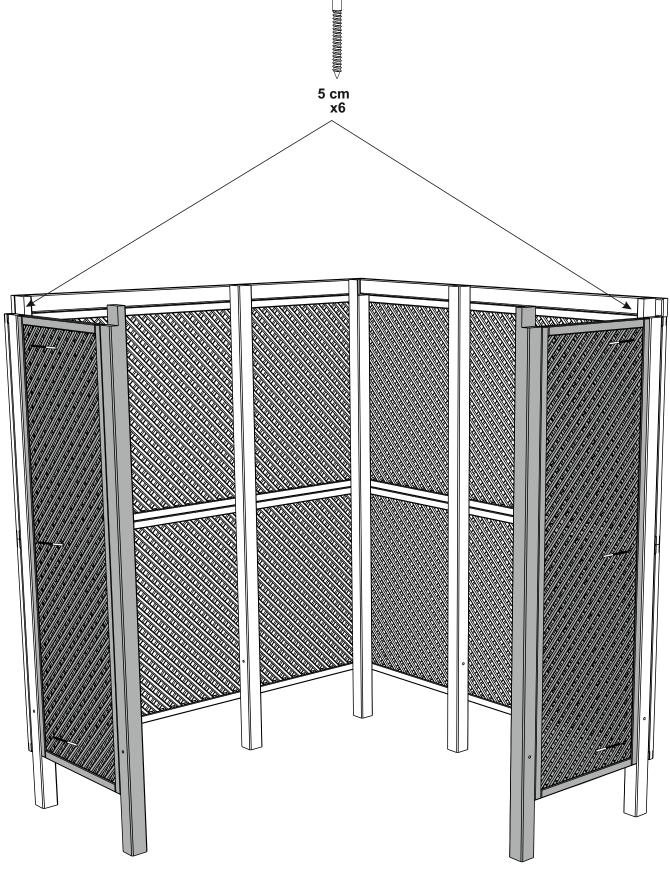

It is advisable for two people to carry out the work.

Where the wood is screwed we advise to pre-bore the holes (the diameter of the holes should be 2mm smaller than the diameter of the used screw)

## **HEALTH AND SAFETY**

Do not lean or stand on the roof assembly at any time - the structure is not of a load bearing design.

Do not overreach when working from the step ladder In order to reduce the risk of suffocation please keep all plastic bags and small parts away from children.