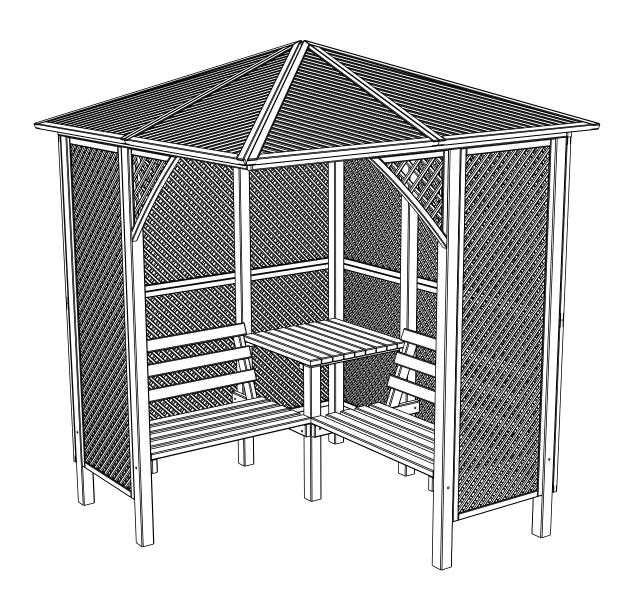

## VALENCIA CORNER ARBOUR

VALCORARB 230cm [H] x 200cm [W] x 200cm [D] 260301A001OMBZ01C1