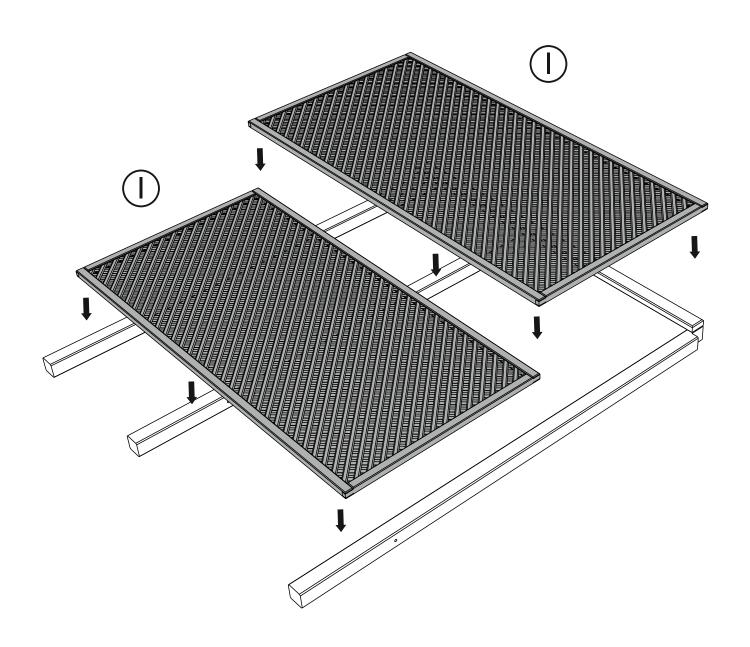

## **BEFORE YOU START**

Check the pack/s and make sure that you have all of the parts listed above.

If not, contact your retailer who will be able to help you.

When you are ready to start make sure you have the right tools to hand, plenty of space with a clean and dry area for assembly.

It is advisable for two people to carry out the work.

Where the wood is screwed we advise to pre-bore the holes (the diameter of the holes should be 2mm smaller than the diameter of the used screw)

## **HEALTH AND SAFETY**

Do not lean or stand on the roof assembly at any time - the structure is not of a load bearing design.

Do not overreach when working from the step ladder In order to reduce the risk of suffocation please keep all plastic bags and small parts away from children.







































[y]