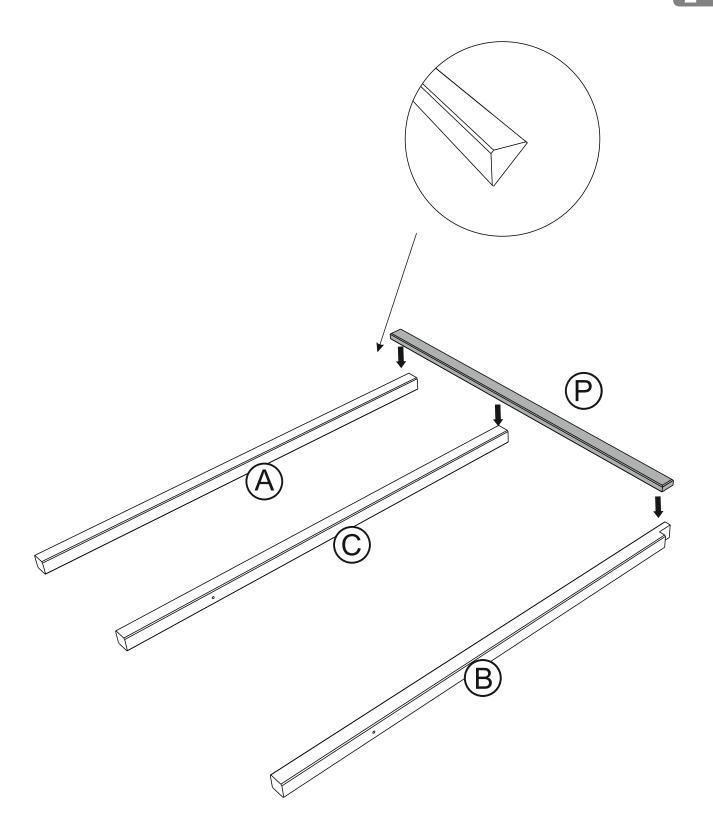

It is advisable for two people to carry out the work.

Where the wood is screwed we advise to pre-bore the holes (the diameter of the holes should be 2mm smaller than the diameter of the used screw)