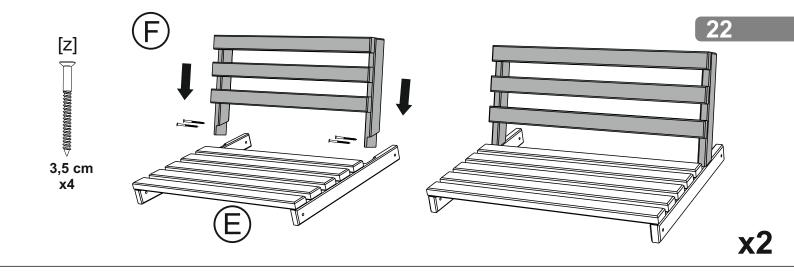

It is advisable for two people to carry out the work.

Where the wood is screwed we advise to pre-bore the holes (the diameter of the holes should be 2mm smaller than the diameter of the used screw)