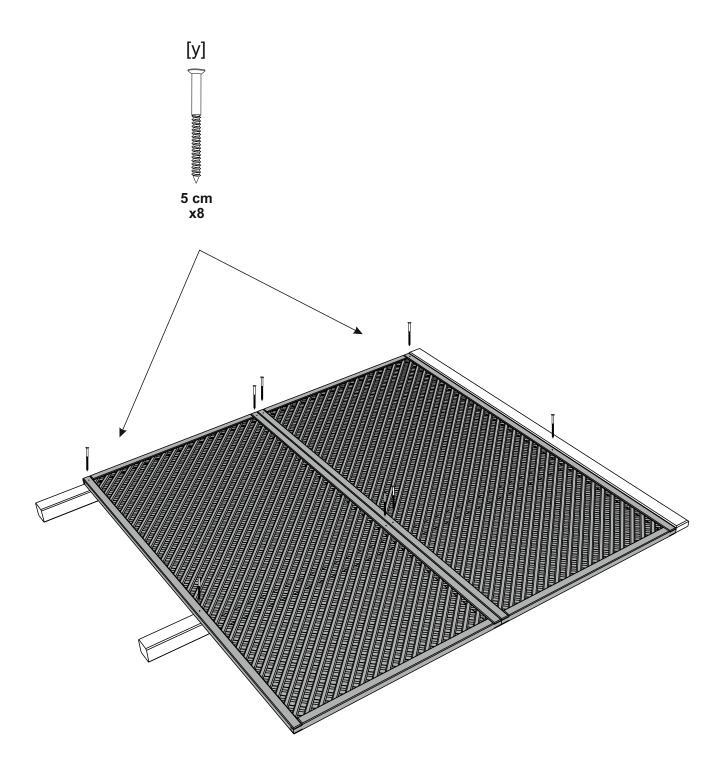

It is advisable for two people to carry out the work.

Where the wood is screwed we advise to pre-bore the holes (the diameter of the holes should be 2mm smaller than the diameter of the used screw)