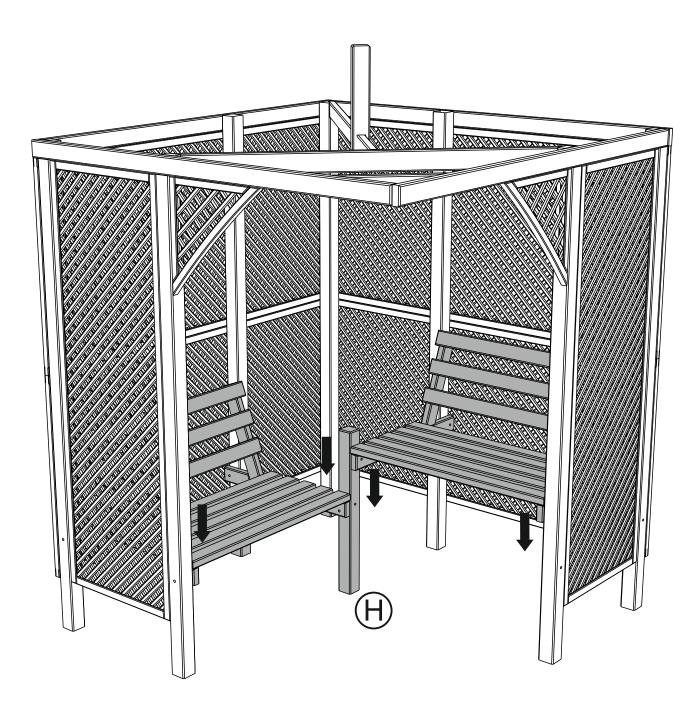

It is advisable for two people to carry out the work.

Where the wood is screwed we advise to pre-bore the holes (the diameter of the holes should be 2mm smaller than the diameter of the used screw)