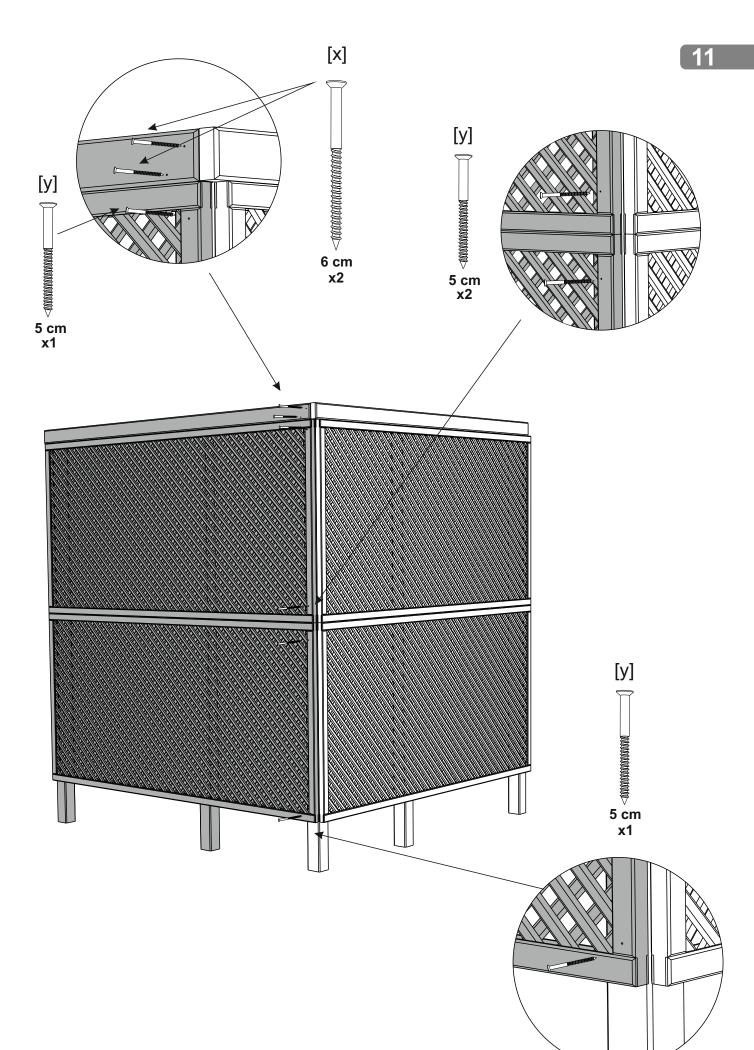

It is advisable for two people to carry out the work.

Where the wood is screwed we advise to pre-bore the holes (the diameter of the holes should be 2mm smaller than the diameter of the used screw)