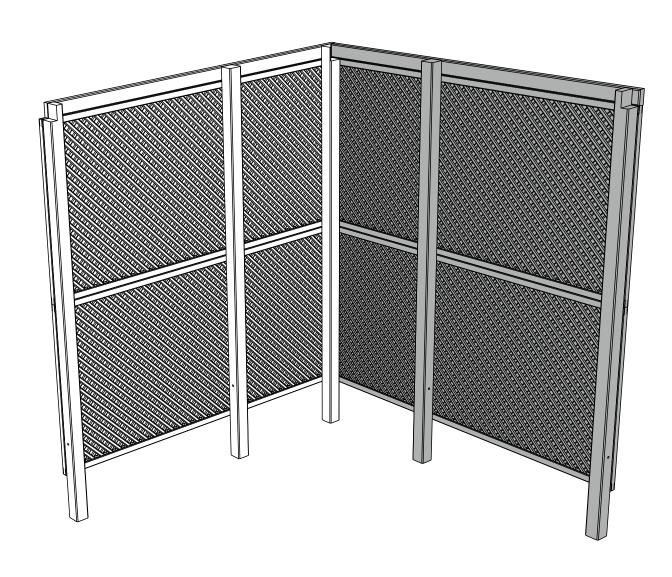

It is advisable for two people to carry out the work.

Where the wood is screwed we advise to pre-bore the holes (the diameter of the holes should be 2mm smaller than the diameter of the used screw)