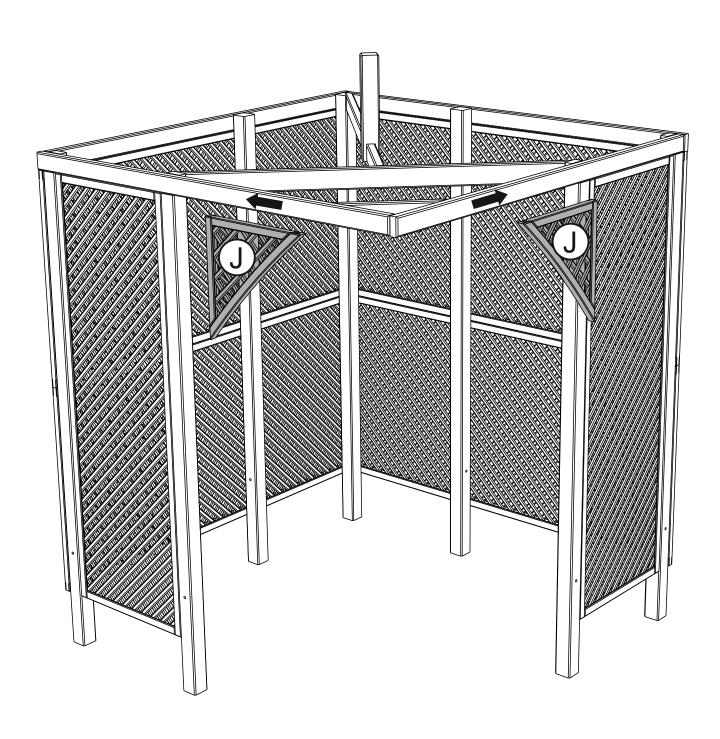

It is advisable for two people to carry out the work.

Where the wood is screwed we advise to pre-bore the holes (the diameter of the holes should be 2mm smaller than the diameter of the used screw)