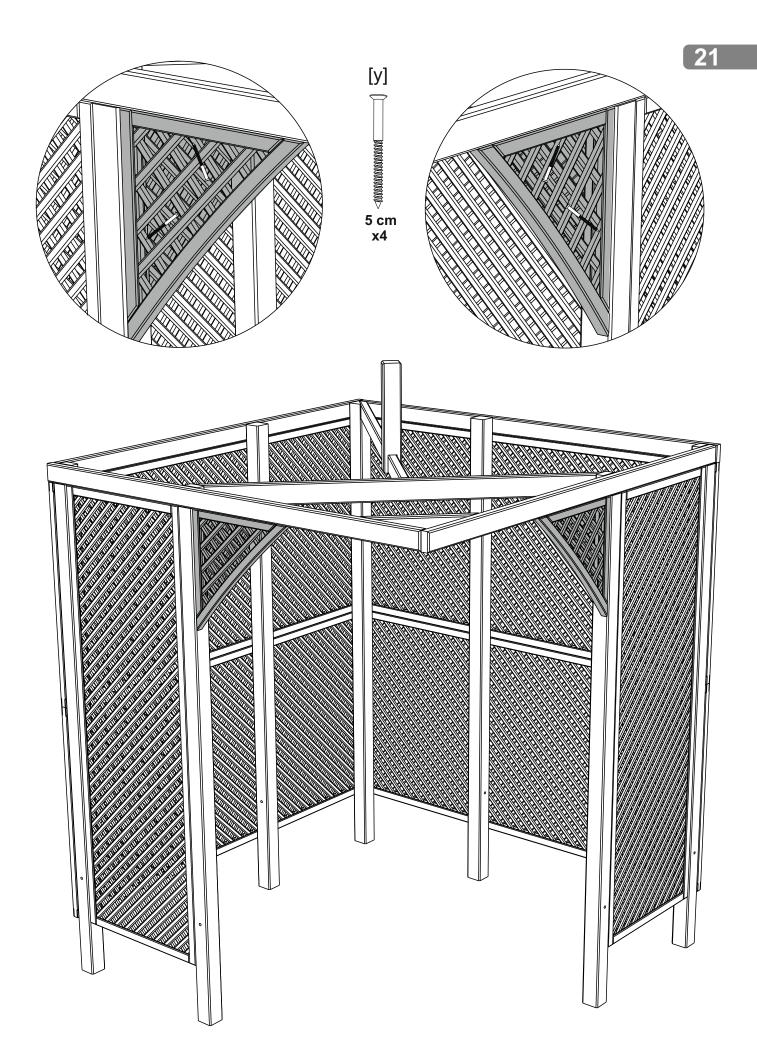

It is advisable for two people to carry out the work.

Where the wood is screwed we advise to pre-bore the holes (the diameter of the holes should be 2mm smaller than the diameter of the used screw)

[y]