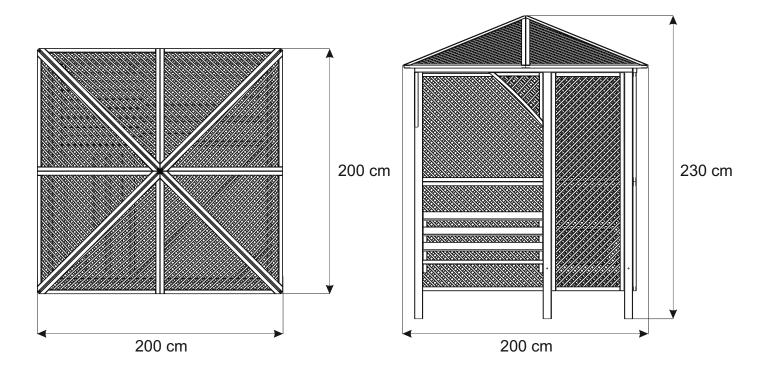

## VALENCIA CORNER ARBOUR

VALCORARB 230cm [H] x 200cm [W] x 200cm [D] 260301A001OMBZ01C1