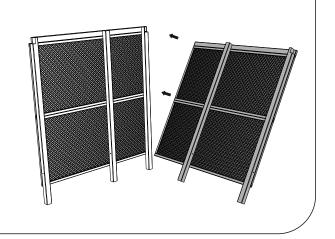

It is advisable for two people to carry out the work.

Where the wood is screwed we advise to pre-bore the holes (the diameter of the holes should be 2mm smaller than the diameter of the used screw)