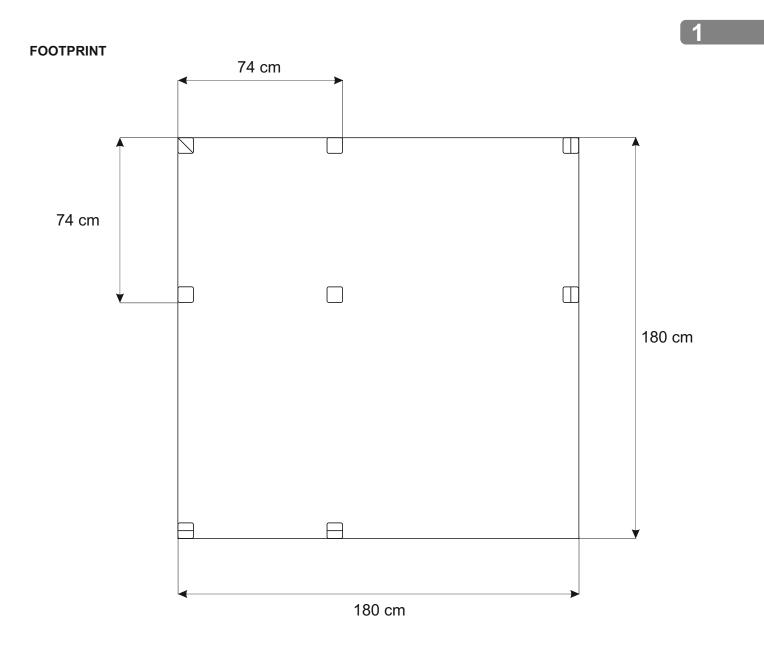

## VALENCIA CORNER ARBOUR

VALCORARB 230cm [H] x 200cm [W] x 200cm [D] 260301A001OMBZ01C1