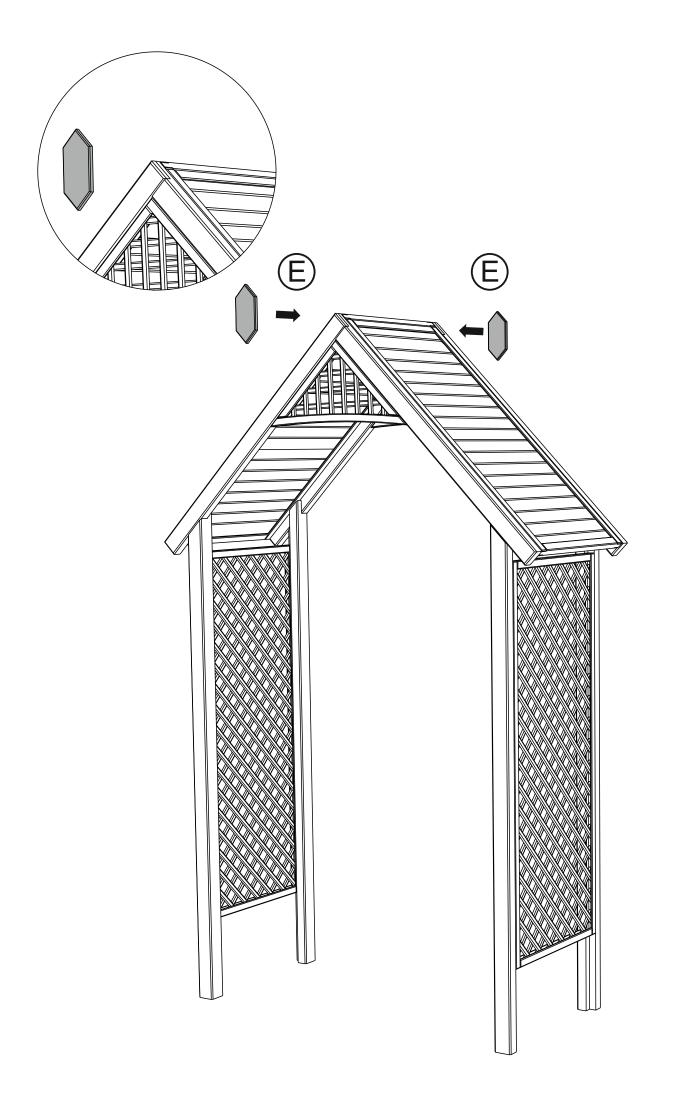

with a clean and dry area for assembly.

It is advisable for two people to carry out the work.

Where the wood is screwed we advise to pre-drill the holes (the diameter of the holes should be 2mm smaller than the diameter of the used screw)