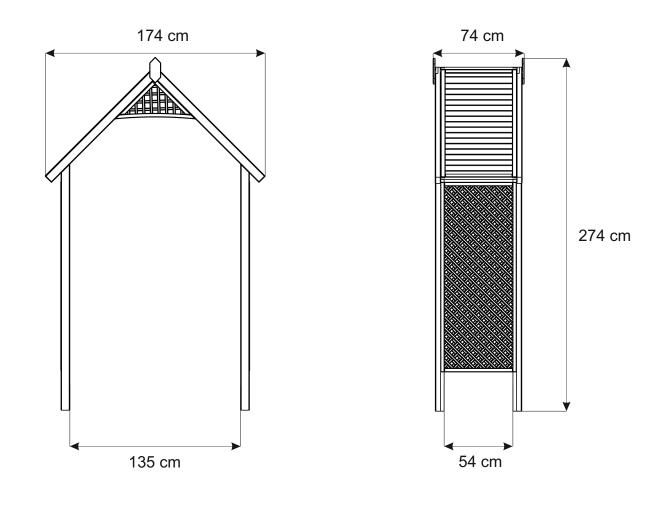

## **VALENCIA ARCH**

VALARCH 274cm [H] x 174cm [W] x 74cm [D] 221401A0010SBZ04C1

## FOOTPRINT

1

149 cm