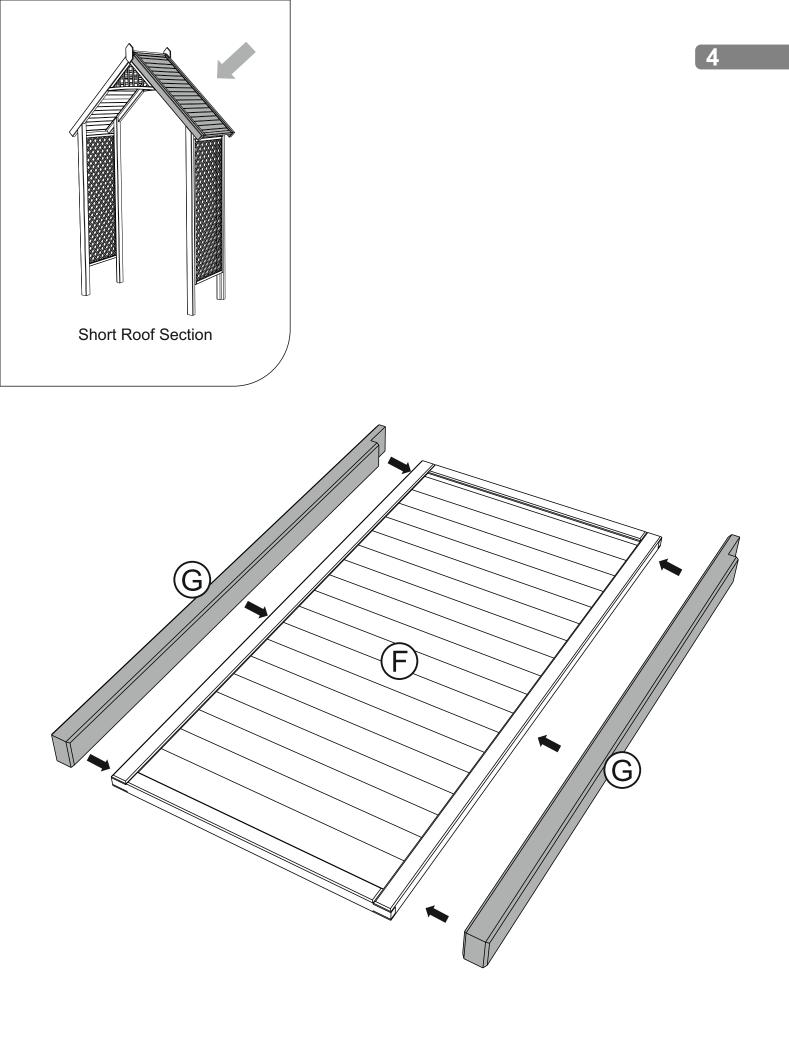

TART**

Check the pack/s and make sure that you have all of the parts listed below. If not, contact your retailer who will be able to help you. When you are ready to start make sure you have the right tools to hand, plenty of space

with a clean and dry area for assembly.

It is advisable for two people to carry out the work.

Where the wood is screwed we advise to pre-drill the holes (the diameter of the holes should be 2mm smaller than the diameter of the used screw)

## HEALTH AND SAFETY

Do not lean or stand on the roof assembly at any time - the structure is not of a load bearing design.

Do not overreach when working from the step ladder In order to reduce the risk of suffocation please keep all plastic bags and small parts away from children.







## FOOTPRINT



1

149 cm