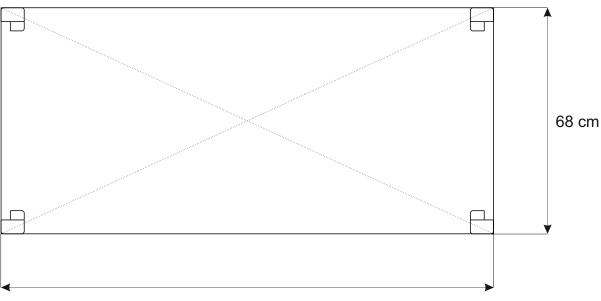

## **BEFORE YOU START**

Check the pack/s and make sure that you have all of the parts listed below. If not, contact your retailer who will be able to help you. When you are ready to start make sure you have the right tools to hand, plenty of space

with a clean and dry area for assembly.

It is advisable for two people to carry out the work.

Where the wood is screwed we advise to pre-drill the holes (the diameter of the holes should be 2mm smaller than the diameter of the used screw)

## HEALTH AND SAFETY

Do not lean or stand on the roof assembly at any time - the structure is not of a load bearing design.

Do not overreach when working from the step ladder In order to reduce the risk of suffocation please keep all plastic bags and small parts away from children.







## FOOTPRINT



1

149 cm