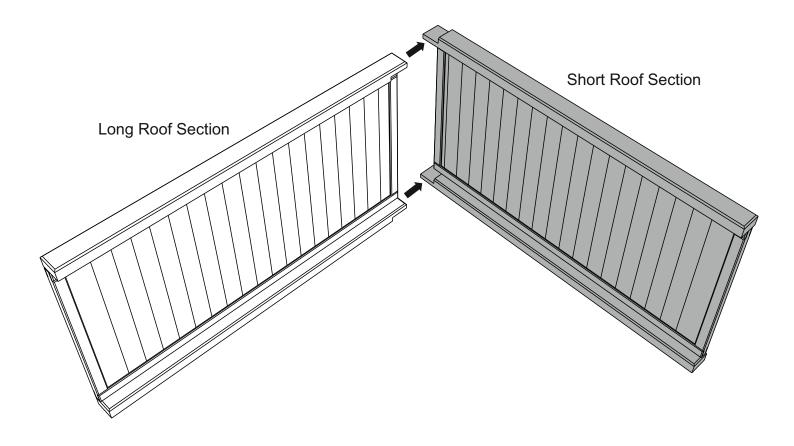

e pack/s and make sure that you have all of the parts listed below. If not, contact your retailer who will be able to help you. When you are ready to start make sure you have the right tools to hand, plenty of space

with a clean and dry area for assembly.

It is advisable for two people to carry out the work.

Where the wood is screwed we advise to pre-drill the holes (the diameter of the holes should be 2mm smaller than the diameter of the used screw)

## HEALTH AND SAFETY

Do not lean or stand on the roof assembly at any time - the structure is not of a load bearing design.

Do not overreach when working from the step ladder In order to reduce the risk of suffocation please keep all plastic bags and small parts away from children.







## FOOTPRINT



1

149 cm