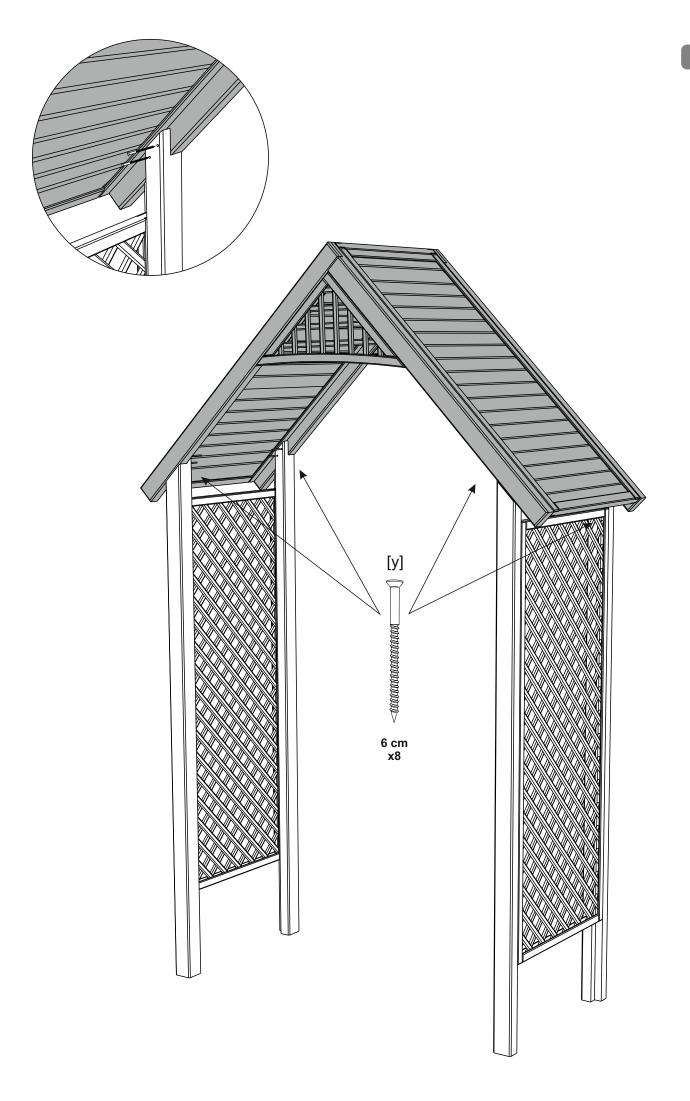

with a clean and dry area for assembly.

It is advisable for two people to carry out the work.

Where the wood is screwed we advise to pre-drill the holes (the diameter of the holes should be 2mm smaller than the diameter of the used screw)