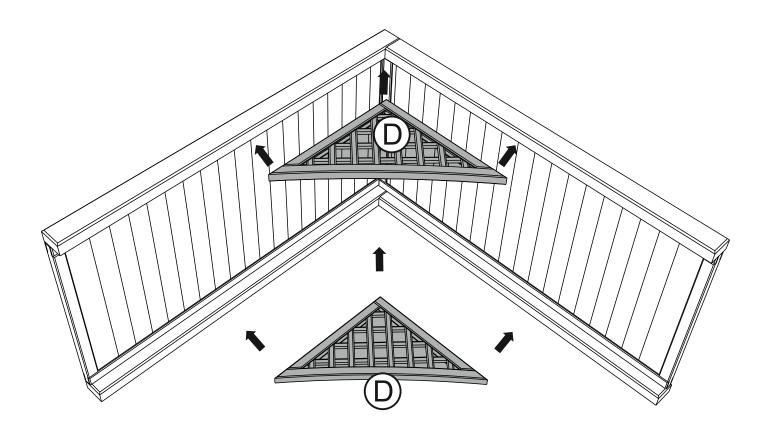

ck/s and make sure that you have all of the parts listed below. If not, contact your retailer who will be able to help you. When you are ready to start make sure you have the right tools to hand, plenty of space

with a clean and dry area for assembly.

It is advisable for two people to carry out the work.

Where the wood is screwed we advise to pre-drill the holes (the diameter of the holes should be 2mm smaller than the diameter of the used screw)

## HEALTH AND SAFETY

Do not lean or stand on the roof assembly at any time - the structure is not of a load bearing design.

Do not overreach when working from the step ladder In order to reduce the risk of suffocation please keep all plastic bags and small parts away from children.







## FOOTPRINT



1

149 cm