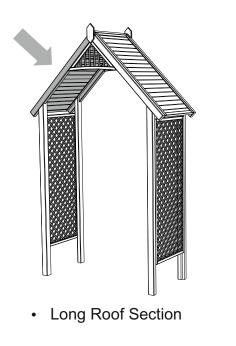

Check the pack/s and make sure that you have all of the parts listed below. If not, contact your retailer who will be able to help you. When you are ready to start make sure you have the right tools to hand, plenty of space

with a clean and dry area for assembly.

It is advisable for two people to carry out the work.

Where the wood is screwed we advise to pre-drill the holes (the diameter of the holes should be 2mm smaller than the diameter of the used screw)

## HEALTH AND SAFETY

Do not lean or stand on the roof assembly at any time - the structure is not of a load bearing design.

Do not overreach when working from the step ladder In order to reduce the risk of suffocation please keep all plastic bags and small parts away from children.







## FOOTPRINT



1

149 cm