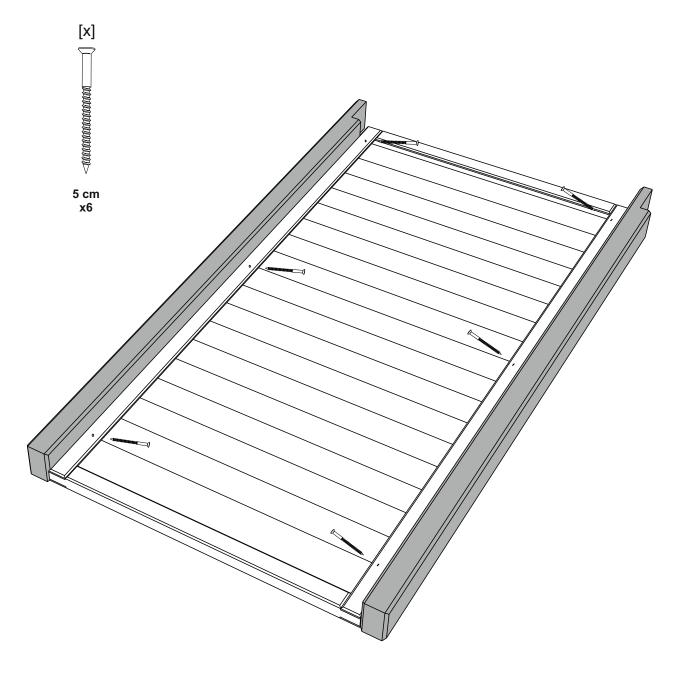

**

Check the pack/s and make sure that you have all of the parts listed below. If not, contact your retailer who will be able to help you. When you are ready to start make sure you have the right tools to hand, plenty of space

with a clean and dry area for assembly.

It is advisable for two people to carry out the work.

Where the wood is screwed we advise to pre-drill the holes (the diameter of the holes should be 2mm smaller than the diameter of the used screw)

## HEALTH AND SAFETY

Do not lean or stand on the roof assembly at any time - the structure is not of a load bearing design.

Do not overreach when working from the step ladder In order to reduce the risk of suffocation please keep all plastic bags and small parts away from children.







## FOOTPRINT



1

149 cm