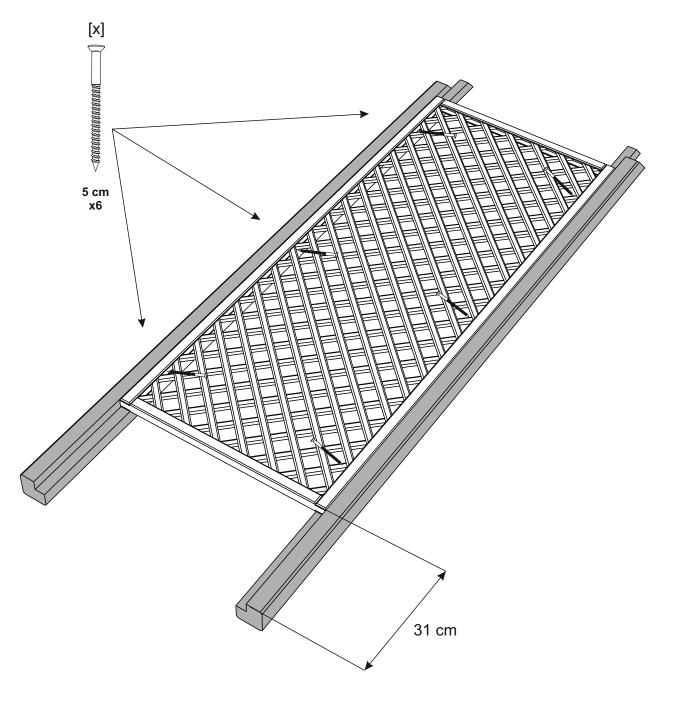

with a clean and dry area for assembly.

It is advisable for two people to carry out the work.

Where the wood is screwed we advise to pre-drill the holes (the diameter of the holes should be 2mm smaller than the diameter of the used screw)