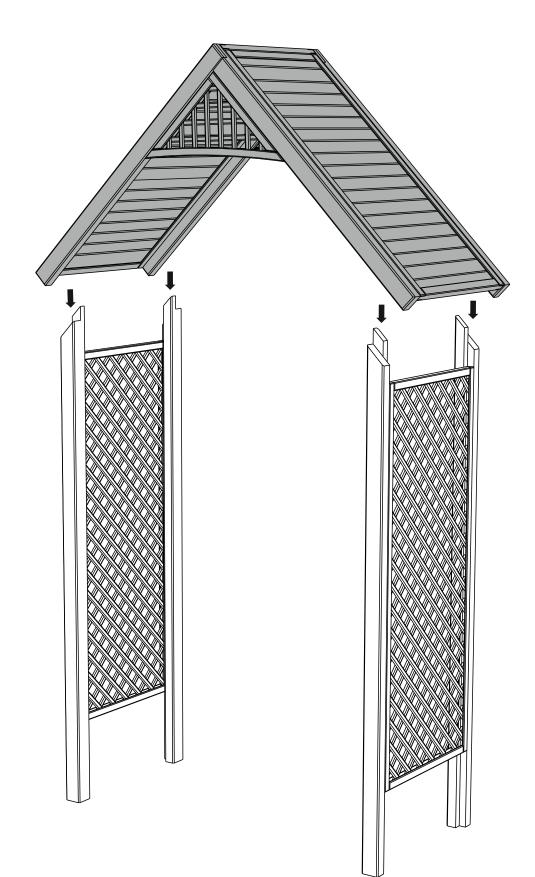

with a clean and dry area for assembly.

It is advisable for two people to carry out the work.

Where the wood is screwed we advise to pre-drill the holes (the diameter of the holes should be 2mm smaller than the diameter of the used screw)