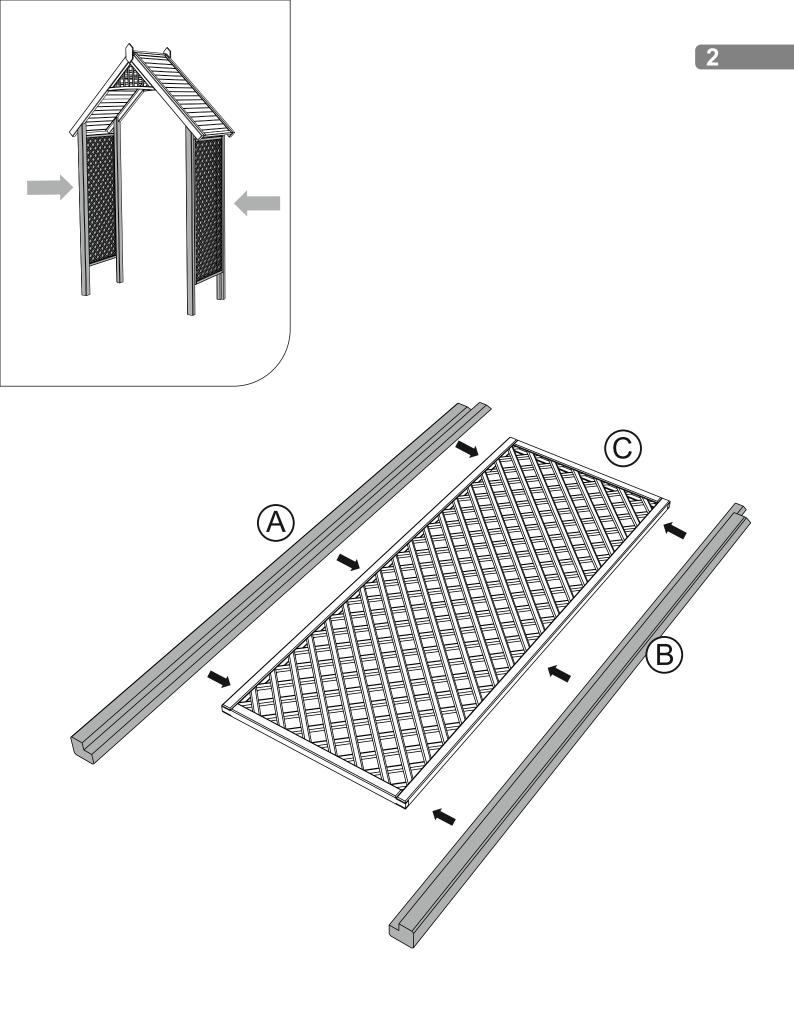

YOU START**

Check the pack/s and make sure that you have all of the parts listed below. If not, contact your retailer who will be able to help you. When you are ready to start make sure you have the right tools to hand, plenty of space

with a clean and dry area for assembly.

It is advisable for two people to carry out the work.

Where the wood is screwed we advise to pre-drill the holes (the diameter of the holes should be 2mm smaller than the diameter of the used screw)

## HEALTH AND SAFETY

Do not lean or stand on the roof assembly at any time - the structure is not of a load bearing design.

Do not overreach when working from the step ladder In order to reduce the risk of suffocation please keep all plastic bags and small parts away from children.







## FOOTPRINT



1

149 cm