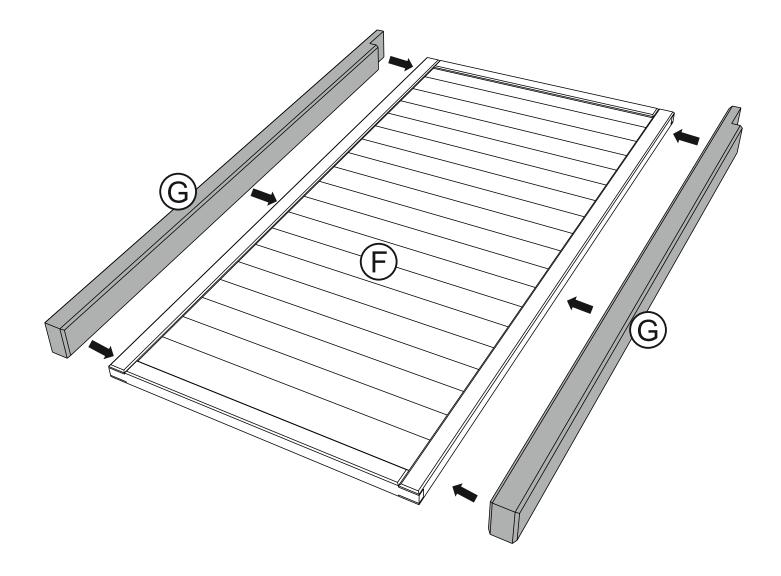

with a clean and dry area for assembly.

It is advisable for two people to carry out the work.

Where the wood is screwed we advise to pre-drill the holes (the diameter of the holes should be 2mm smaller than the diameter of the used screw)