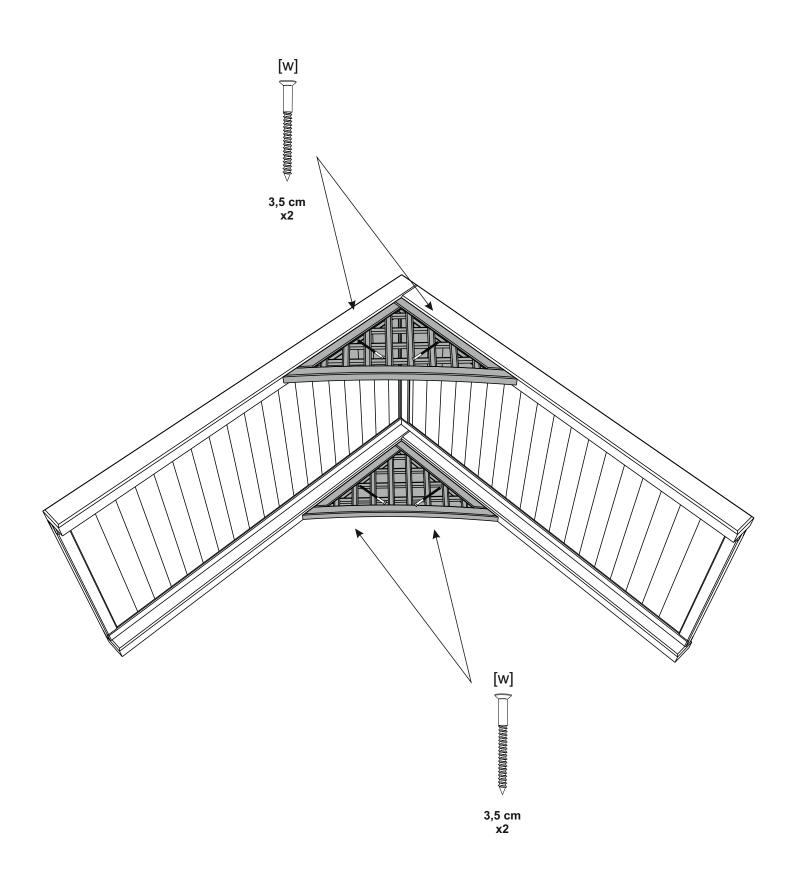

/s and make sure that you have all of the parts listed below. If not, contact your retailer who will be able to help you. When you are ready to start make sure you have the right tools to hand, plenty of space

with a clean and dry area for assembly.

It is advisable for two people to carry out the work.

Where the wood is screwed we advise to pre-drill the holes (the diameter of the holes should be 2mm smaller than the diameter of the used screw)

## HEALTH AND SAFETY

Do not lean or stand on the roof assembly at any time - the structure is not of a load bearing design.

Do not overreach when working from the step ladder In order to reduce the risk of suffocation please keep all plastic bags and small parts away from children.







## FOOTPRINT



1

149 cm