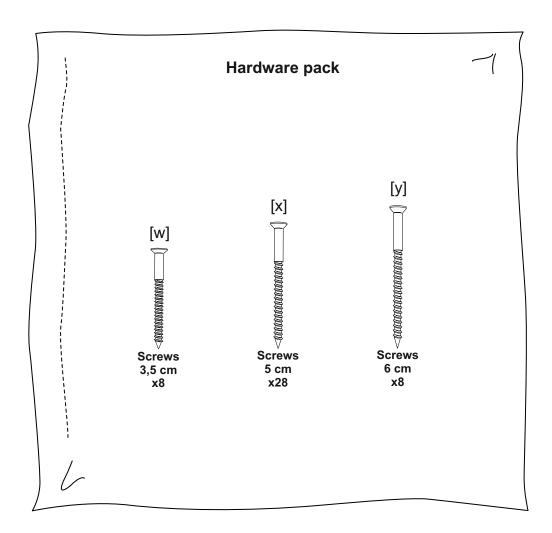

## **BEFORE YOU START**

Check the pack/s and make sure that you have all of the parts listed below. If not, contact your retailer who will be able to help you. When you are ready to start make sure you have the right tools to hand, plenty of space

with a clean and dry area for assembly.

It is advisable for two people to carry out the work.

Where the wood is screwed we advise to pre-drill the holes (the diameter of the holes should be 2mm smaller than the diameter of the used screw)