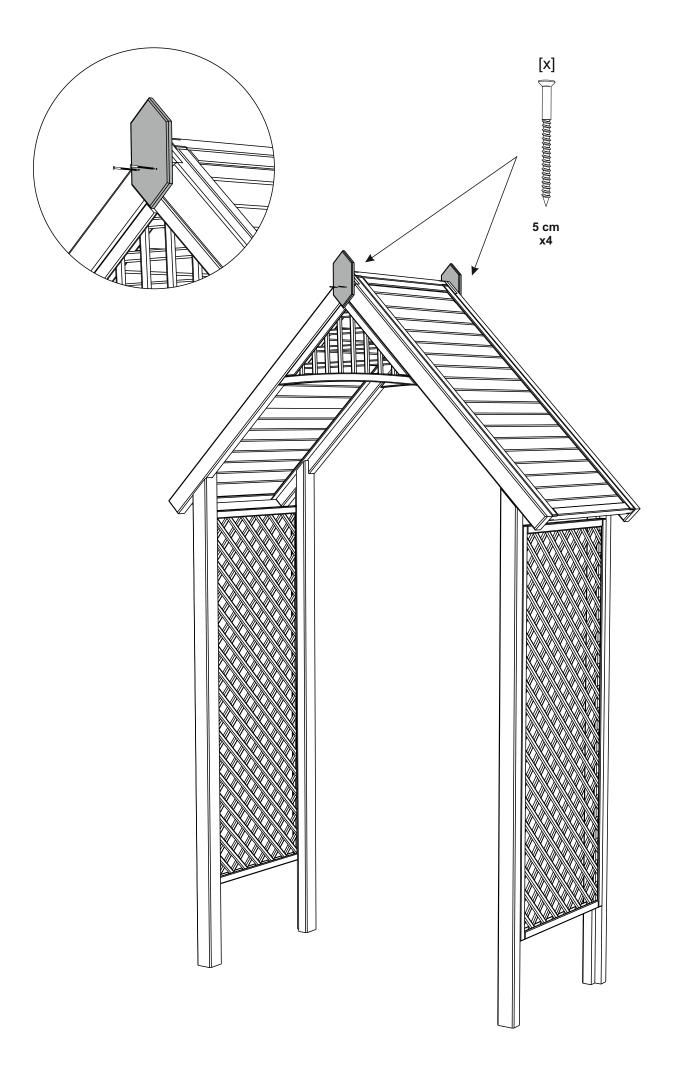

with a clean and dry area for assembly.

It is advisable for two people to carry out the work.

Where the wood is screwed we advise to pre-drill the holes (the diameter of the holes should be 2mm smaller than the diameter of the used screw)