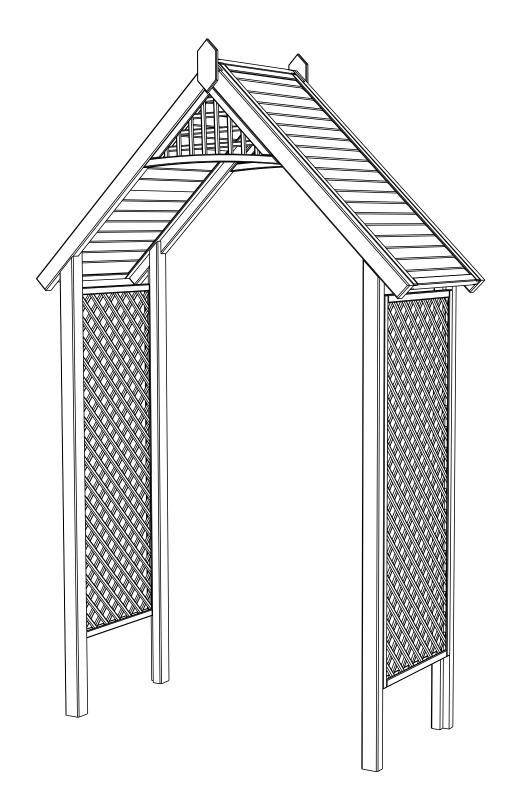

## **VALENCIA ARCH**

VALARCH 274cm [H] x 174cm [W] x 74cm [D] 221401A0010SBZ04C1