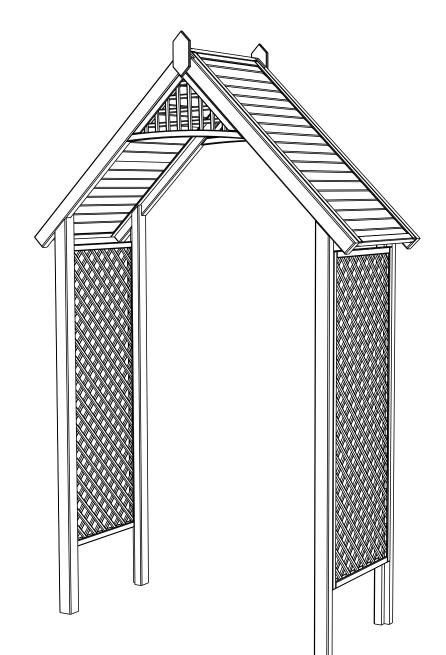

## **VALENCIA ARCH**

VALARCH 274cm [H] x 174cm [W] x 74cm [D] 221401A0010SBZ04C1