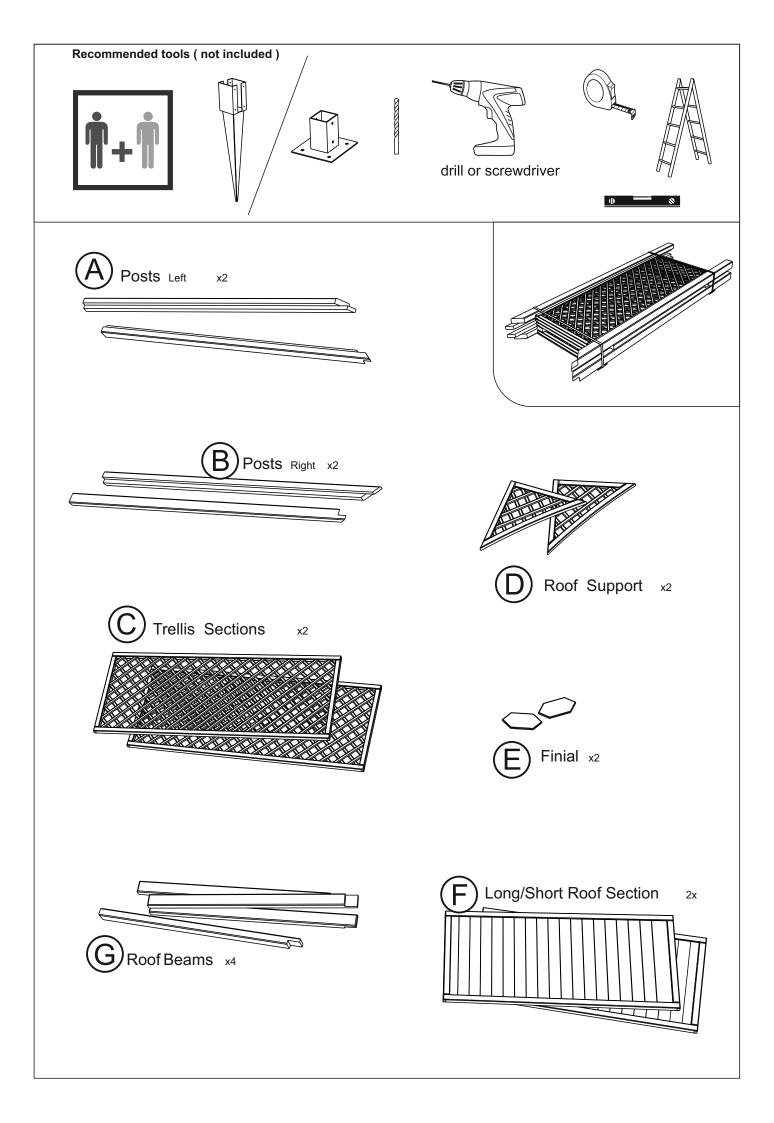

## **BEFORE YOU START**

Check the pack/s and make sure that you have all of the parts listed below. If not, contact your retailer who will be able to help you. When you are ready to start make sure you have the right tools to hand, plenty of space

with a clean and dry area for assembly.

It is advisable for two people to carry out the work.

Where the wood is screwed we advise to pre-drill the holes (the diameter of the holes should be 2mm smaller than the diameter of the used screw)