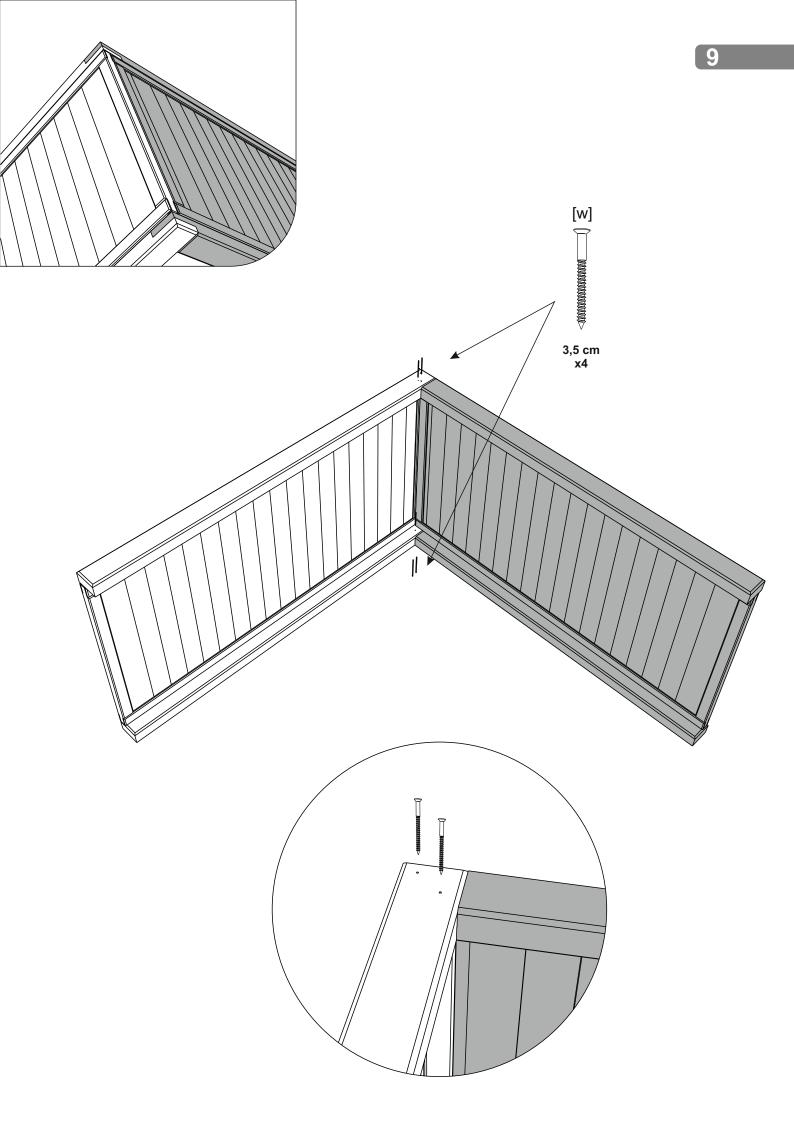

pack/s and make sure that you have all of the parts listed below. If not, contact your retailer who will be able to help you. When you are ready to start make sure you have the right tools to hand, plenty of space

with a clean and dry area for assembly.

It is advisable for two people to carry out the work.

Where the wood is screwed we advise to pre-drill the holes (the diameter of the holes should be 2mm smaller than the diameter of the used screw)

## HEALTH AND SAFETY

Do not lean or stand on the roof assembly at any time - the structure is not of a load bearing design.

Do not overreach when working from the step ladder In order to reduce the risk of suffocation please keep all plastic bags and small parts away from children.







## FOOTPRINT



1

149 cm