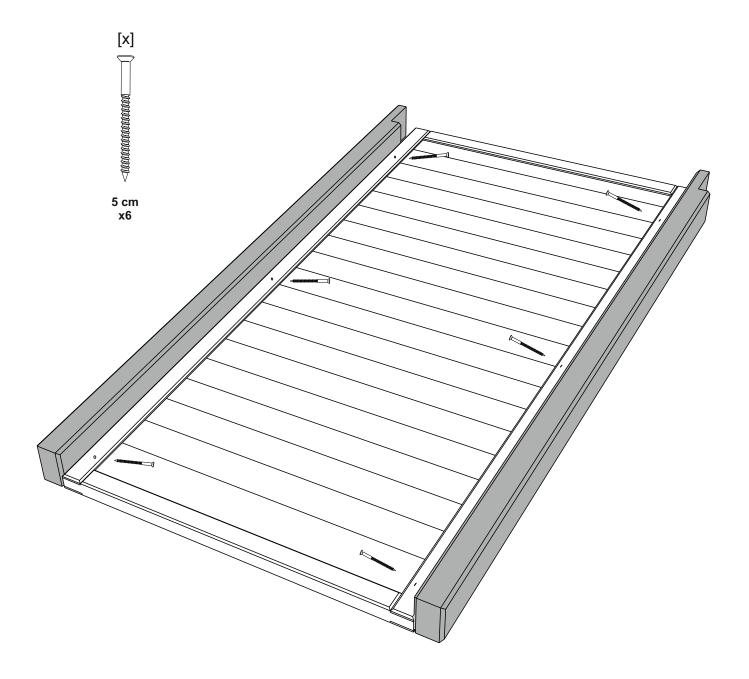

with a clean and dry area for assembly.

It is advisable for two people to carry out the work.

Where the wood is screwed we advise to pre-drill the holes (the diameter of the holes should be 2mm smaller than the diameter of the used screw)