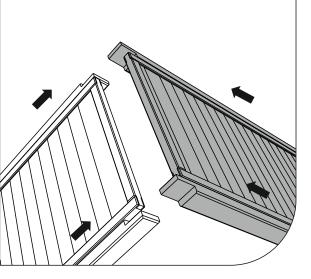

the pack/s and make sure that you have all of the parts listed below. If not, contact your retailer who will be able to help you. When you are ready to start make sure you have the right tools to hand, plenty of space

with a clean and dry area for assembly.

It is advisable for two people to carry out the work.

Where the wood is screwed we advise to pre-drill the holes (the diameter of the holes should be 2mm smaller than the diameter of the used screw)

## HEALTH AND SAFETY

Do not lean or stand on the roof assembly at any time - the structure is not of a load bearing design.

Do not overreach when working from the step ladder In order to reduce the risk of suffocation please keep all plastic bags and small parts away from children.







## FOOTPRINT



1

149 cm