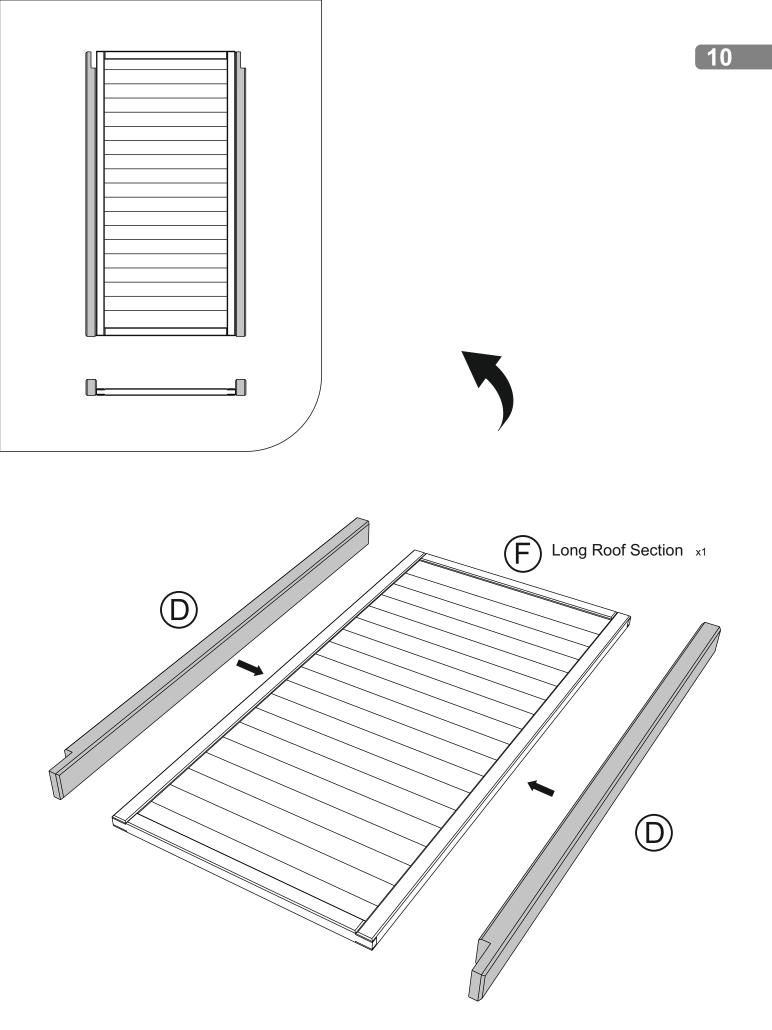

It is advisable for two people to carry out the work.

Where the wood is screwed we advise to pre-drill the holes (the diameter of the holes should be 2mm smaller than the diameter of the used screw)