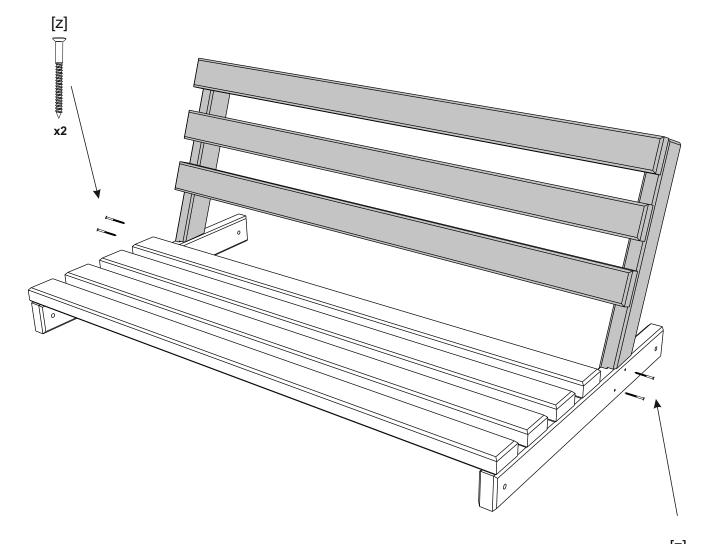

It is advisable for two people to carry out the work.

Where the wood is screwed we advise to pre-drill the holes (the diameter of the holes should be 2mm smaller than the diameter of the used screw)