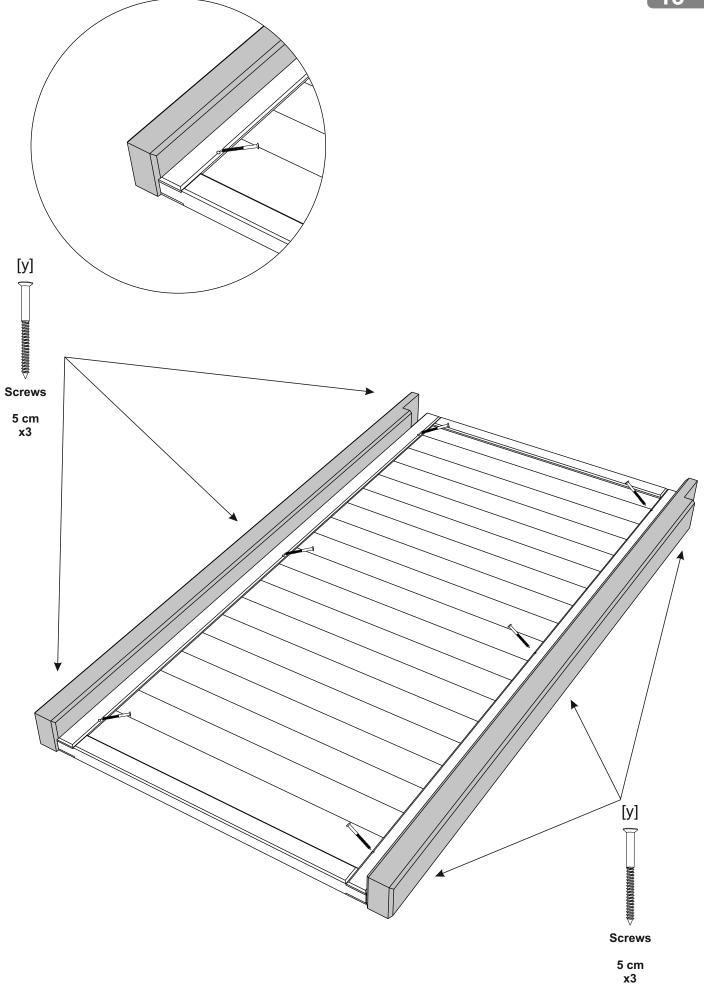

It is advisable for two people to carry out the work.

Where the wood is screwed we advise to pre-drill the holes (the diameter of the holes should be 2mm smaller than the diameter of the used screw)