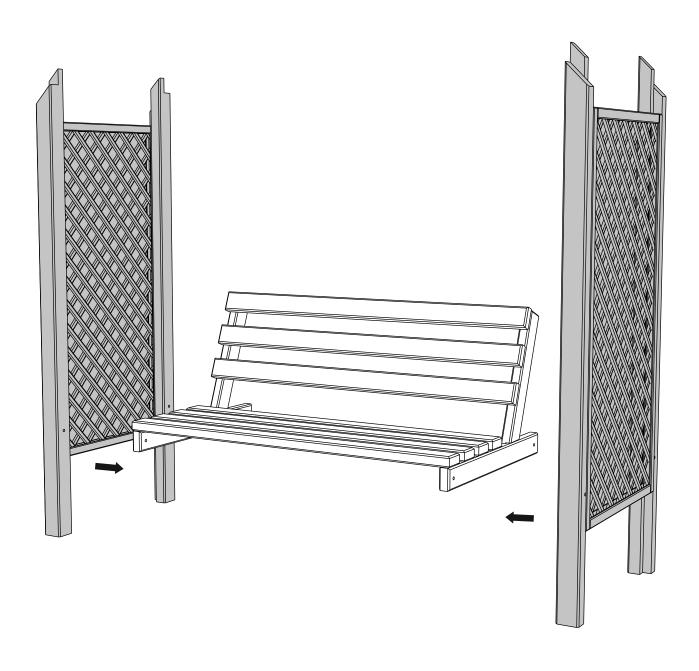

It is advisable for two people to carry out the work.

Where the wood is screwed we advise to pre-drill the holes (the diameter of the holes should be 2mm smaller than the diameter of the used screw)