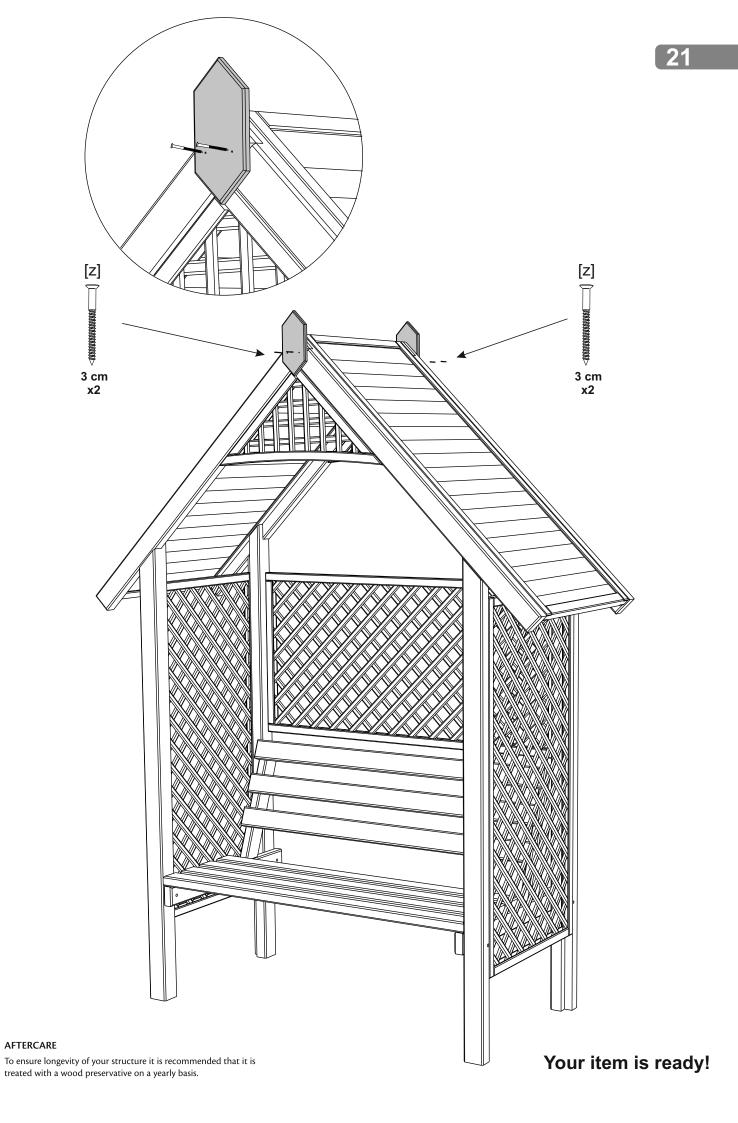

r retailer who will be able to help you.

When you are ready to start make sure you have the right tools to hand, plenty of space with a clean and dry area for assembly.

It is advisable for two people to carry out the work.

Where the wood is screwed we advise to pre-drill the holes (the diameter of the holes should be 2mm smaller than the diameter of the used screw)

## **HEALTH AND SAFETY**

Do not lean or stand on the roof assembly at any time - the structure is not of a load bearing design.

Do not overreach when working from the step ladder In order to reduce the risk of suffocation please keep all plastic bags and small parts away from children.



















## **FOOTPRINT**

68 cm

1















[u] 8x120 x4

[v] (0) **x4** 

[w]



**x**4