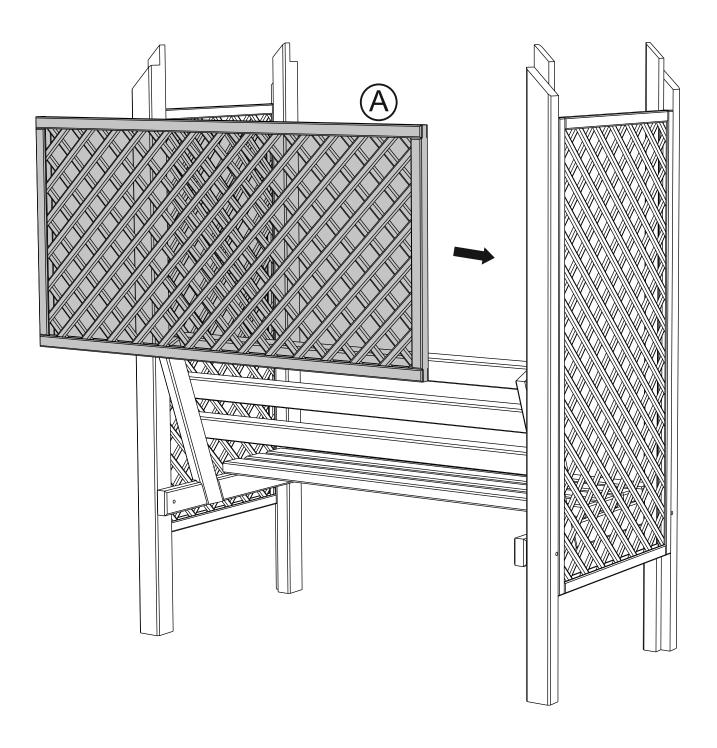

It is advisable for two people to carry out the work.

Where the wood is screwed we advise to pre-drill the holes (the diameter of the holes should be 2mm smaller than the diameter of the used screw)