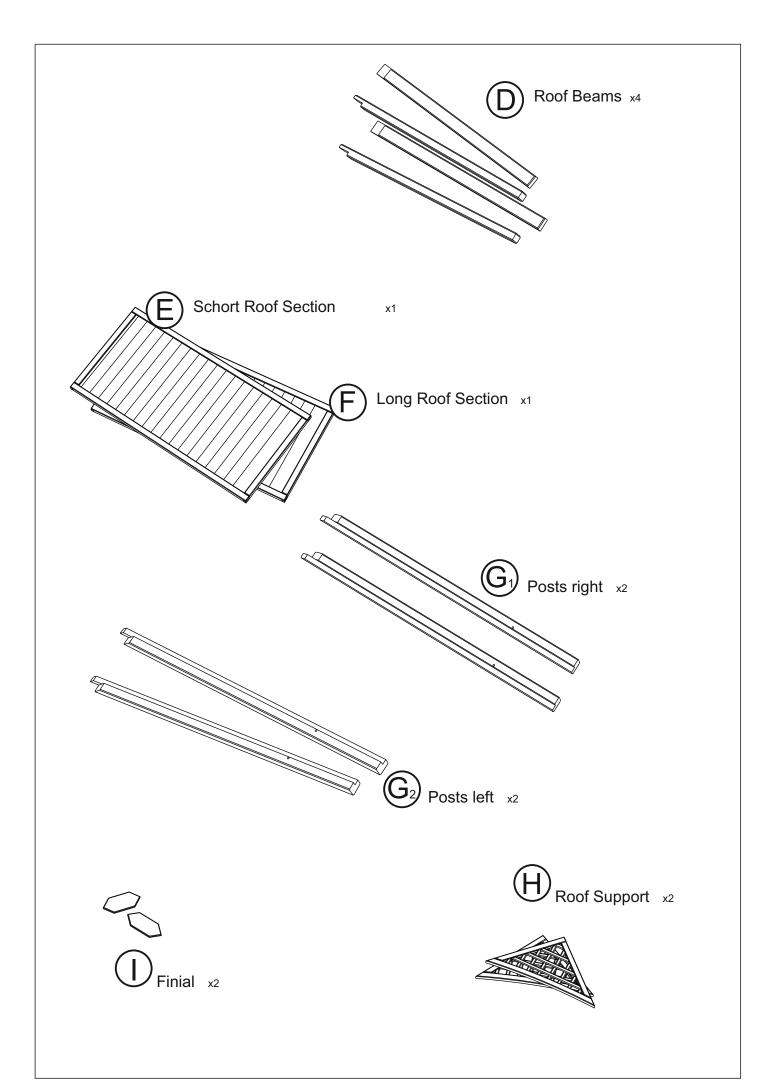

## **BEFORE YOU START**

Check the pack/s and make sure that you have all of the parts listed below.

If not, contact your retailer who will be able to help you.

When you are ready to start make sure you have the right tools to hand, plenty of space with a clean and dry area for assembly.

It is advisable for two people to carry out the work.

Where the wood is screwed we advise to pre-drill the holes (the diameter of the holes should be 2mm smaller than the diameter of the used screw)

## **HEALTH AND SAFETY**

Do not lean or stand on the roof assembly at any time - the structure is not of a load bearing design.

Do not overreach when working from the step ladder In order to reduce the risk of suffocation please keep all plastic bags and small parts away from children.



















## **FOOTPRINT**

68 cm

1















[u] 8x120 x4

[v] (0) **x4** 

[w]



**x**4