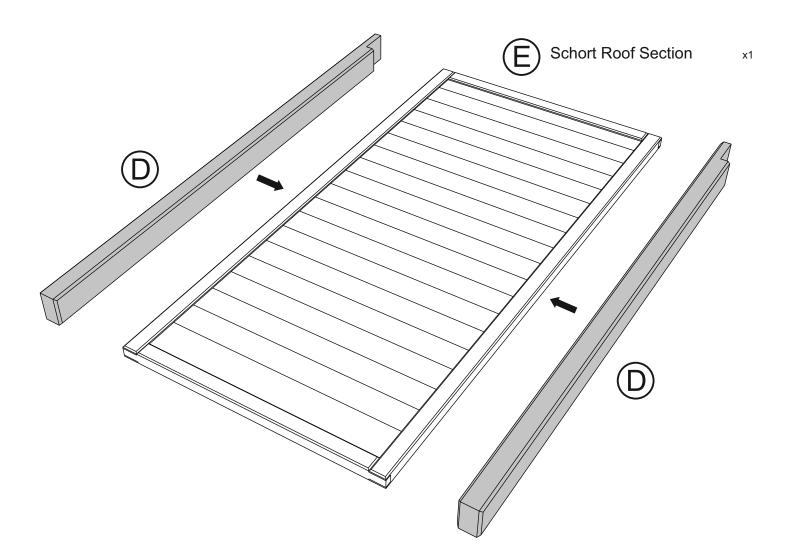

It is advisable for two people to carry out the work.

Where the wood is screwed we advise to pre-drill the holes (the diameter of the holes should be 2mm smaller than the diameter of the used screw)