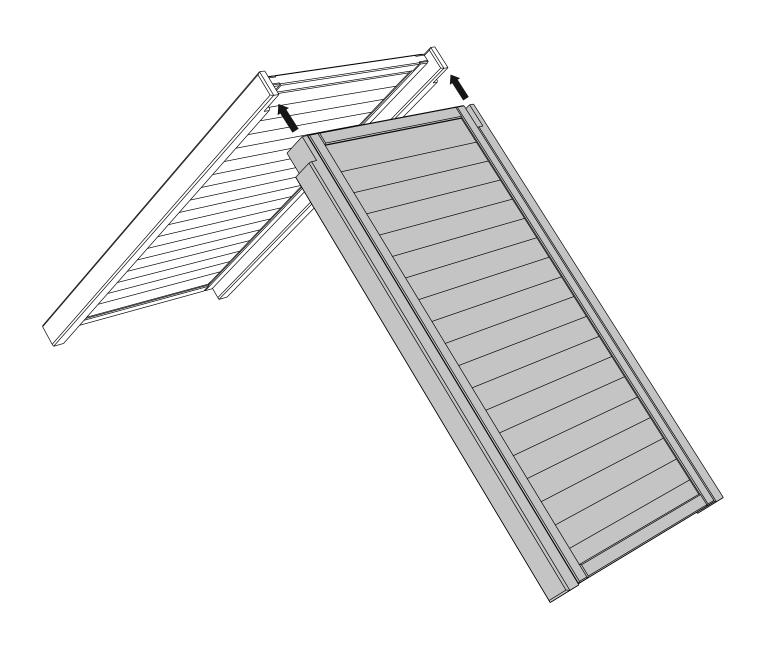

It is advisable for two people to carry out the work.

Where the wood is screwed we advise to pre-drill the holes (the diameter of the holes should be 2mm smaller than the diameter of the used screw)