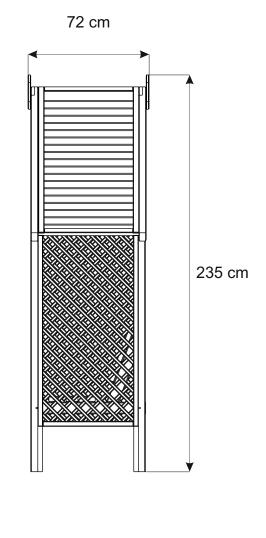

## **VALENCIA ARBOUR**

VALARB 235cm [H] x 174cm [W] x 72cm [D] 221406A001OMBZ04A1