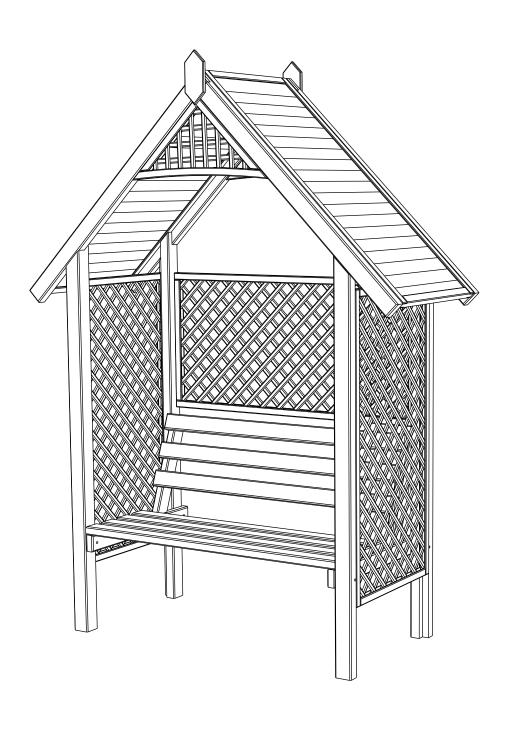

## **VALENCIA ARBOUR**

VALARB 235cm [H] x 174cm [W] x 72cm [D] 221406A001OMBZ04A1