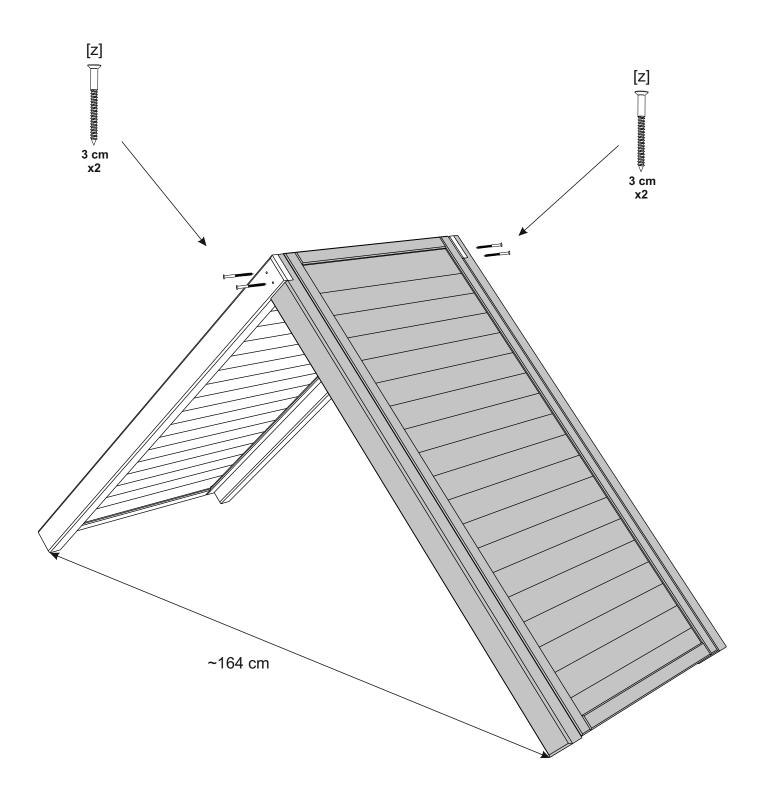

It is advisable for two people to carry out the work.

Where the wood is screwed we advise to pre-drill the holes (the diameter of the holes should be 2mm smaller than the diameter of the used screw)