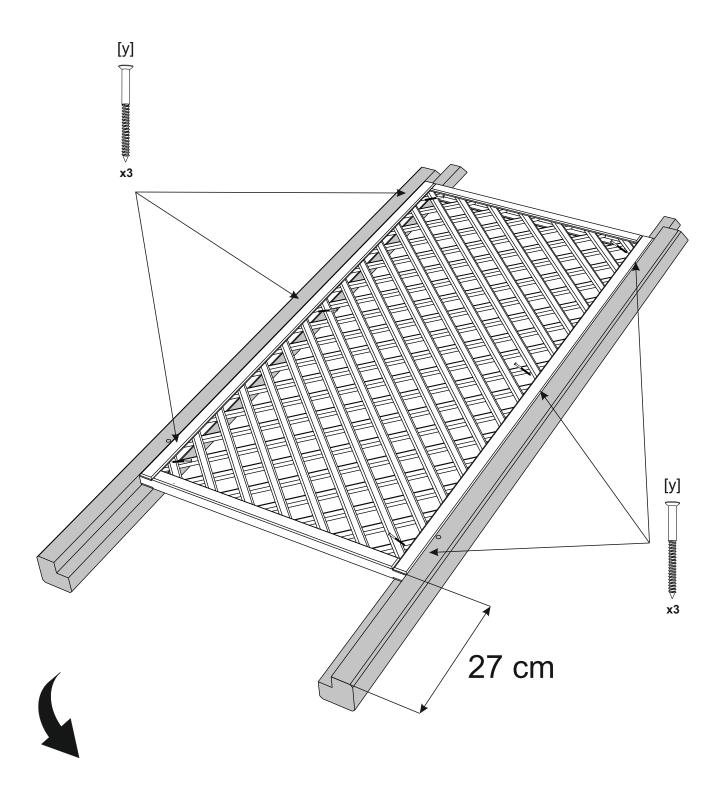

It is advisable for two people to carry out the work.

Where the wood is screwed we advise to pre-drill the holes (the diameter of the holes should be 2mm smaller than the diameter of the used screw)