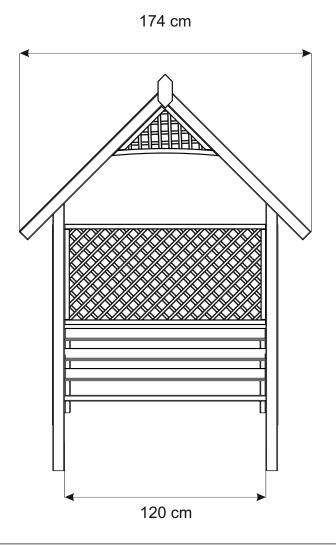

## **VALENCIA ARBOUR**

VALARB 235cm [H] x 174cm [W] x 72cm [D] 221406A001OMBZ04A1