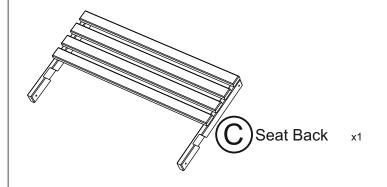

## **VALENCIA ARBOUR**

VALARB 235cm [H] x 174cm [W] x 72cm [D] 221406A001OMBZ04A1