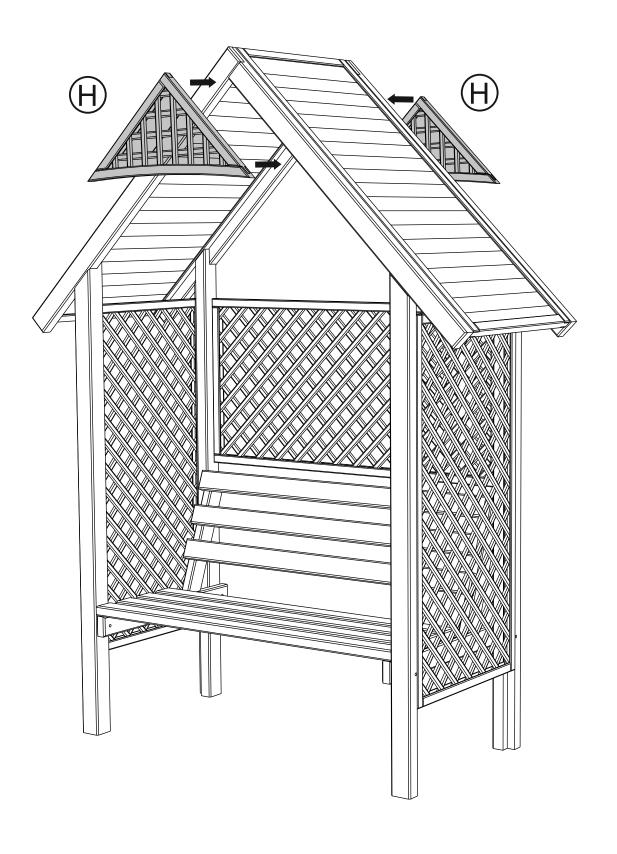

tact your retailer who will be able to help you.

When you are ready to start make sure you have the right tools to hand, plenty of space with a clean and dry area for assembly.

It is advisable for two people to carry out the work.

Where the wood is screwed we advise to pre-drill the holes (the diameter of the holes should be 2mm smaller than the diameter of the used screw)

## **HEALTH AND SAFETY**

Do not lean or stand on the roof assembly at any time - the structure is not of a load bearing design.

Do not overreach when working from the step ladder In order to reduce the risk of suffocation please keep all plastic bags and small parts away from children.



















## **FOOTPRINT**

68 cm

1















[u] 8x120 x4

[v] (0) **x4** 

[w]



**x**4