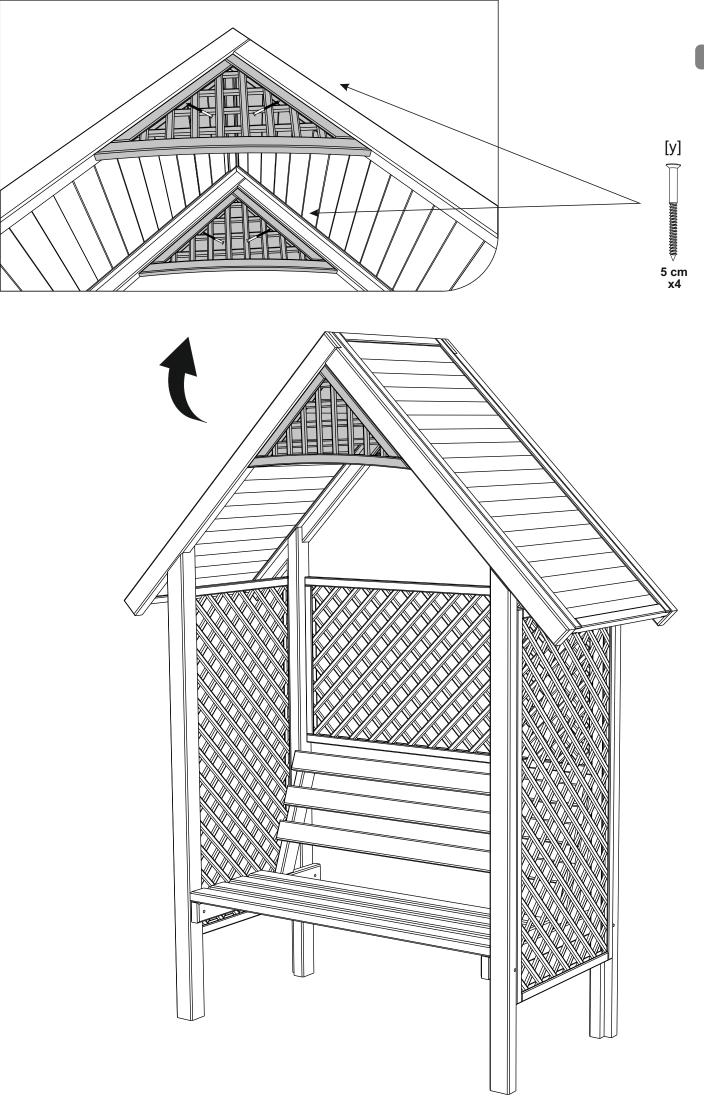

ct your retailer who will be able to help you.

When you are ready to start make sure you have the right tools to hand, plenty of space with a clean and dry area for assembly.

It is advisable for two people to carry out the work.

Where the wood is screwed we advise to pre-drill the holes (the diameter of the holes should be 2mm smaller than the diameter of the used screw)

## **HEALTH AND SAFETY**

Do not lean or stand on the roof assembly at any time - the structure is not of a load bearing design.

Do not overreach when working from the step ladder In order to reduce the risk of suffocation please keep all plastic bags and small parts away from children.



















## **FOOTPRINT**

68 cm

1















[u] 8x120 x4

[v] (0) **x4** 

[w]



**x**4