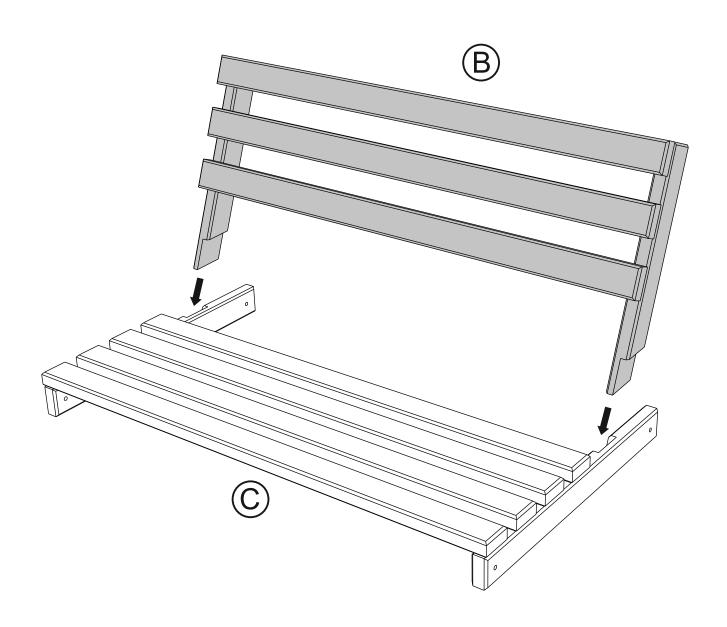

It is advisable for two people to carry out the work.

Where the wood is screwed we advise to pre-drill the holes (the diameter of the holes should be 2mm smaller than the diameter of the used screw)