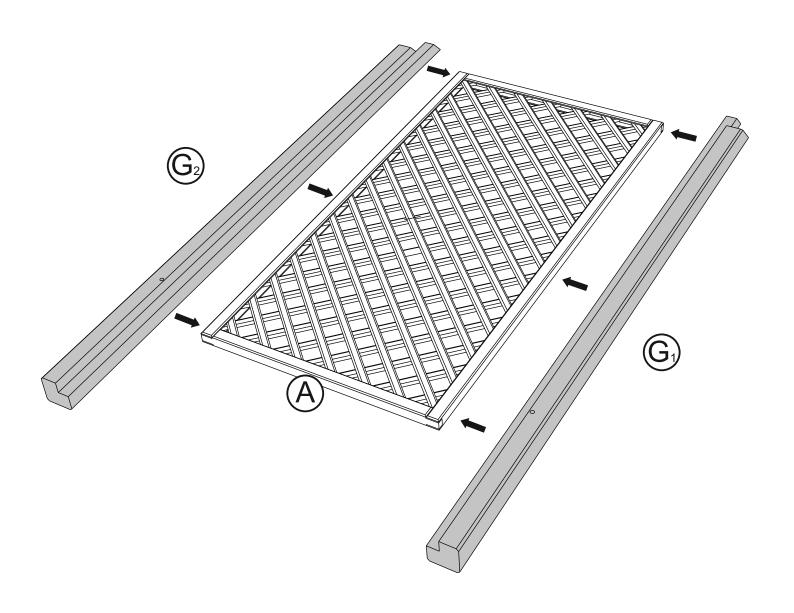

It is advisable for two people to carry out the work.

Where the wood is screwed we advise to pre-drill the holes (the diameter of the holes should be 2mm smaller than the diameter of the used screw)