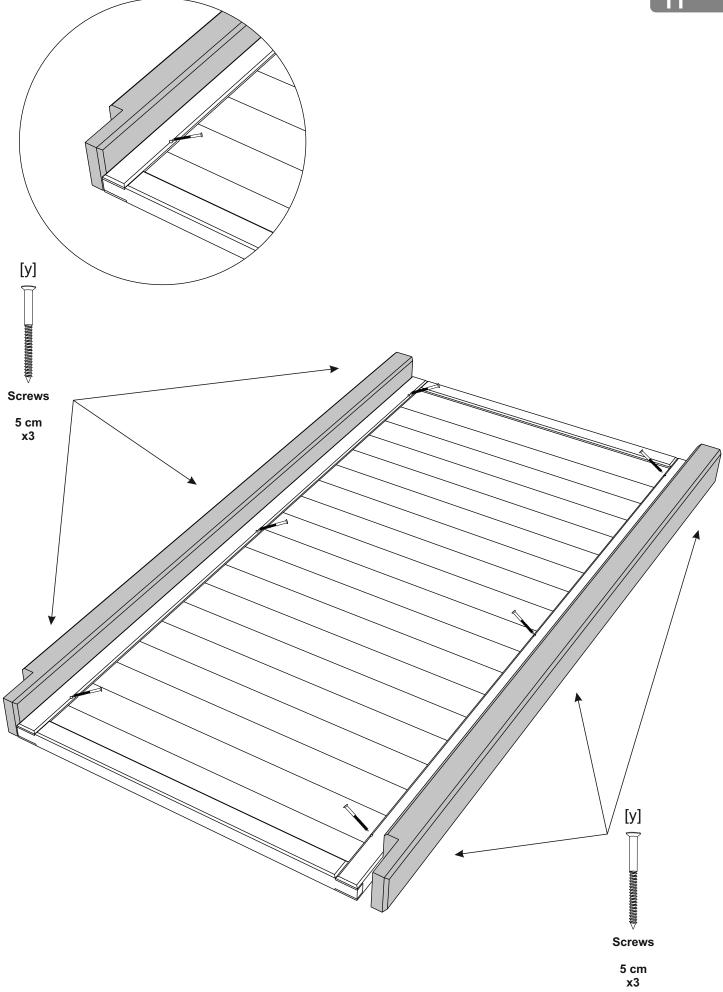

It is advisable for two people to carry out the work.

Where the wood is screwed we advise to pre-drill the holes (the diameter of the holes should be 2mm smaller than the diameter of the used screw)