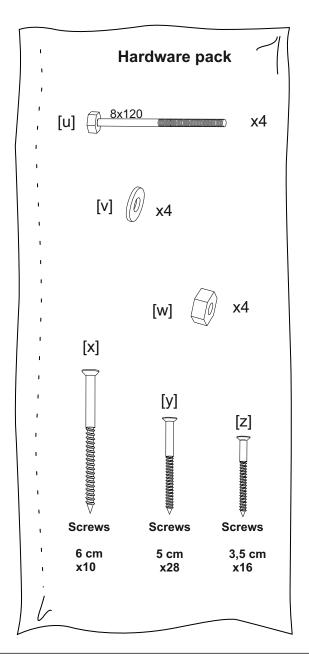

1





## **BEFORE YOU START**

Check the pack/s and make sure that you have all of the parts listed below.

If not, contact your retailer who will be able to help you.

When you are ready to start make sure you have the right tools to hand, plenty of space with a clean and dry area for assembly.

It is advisable for two people to carry out the work.

Where the wood is screwed we advise to pre-drill the holes (the diameter of the holes should be 2mm smaller than the diameter of the used screw)

## **HEALTH AND SAFETY**

Do not lean or stand on the roof assembly at any time - the structure is not of a load bearing design.

Do not overreach when working from the step ladder In order to reduce the risk of suffocation please keep all plastic bags and small parts away from children.



















## **FOOTPRINT**

68 cm

1















[u] 8x120 x4

[v] (0) **x4** 

[w]



**x**4