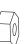

It is advisable for two people to carry out the work.

Where the wood is screwed we advise to pre-drill the holes (the diameter of the holes should be 2mm smaller than the diameter of the used screw)