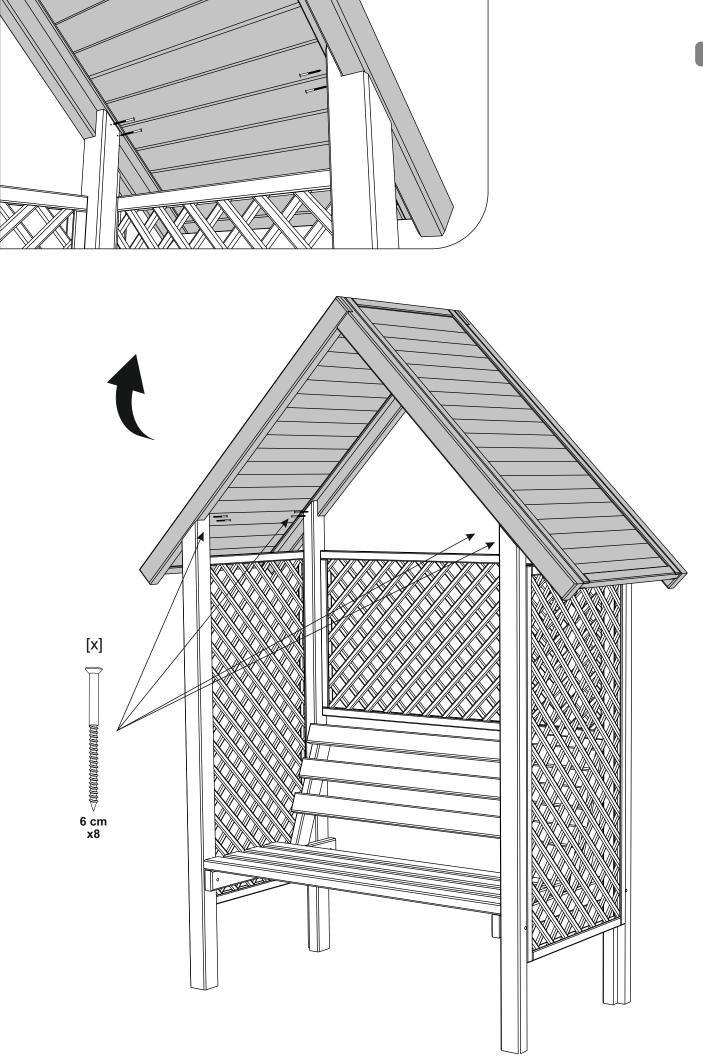

It is advisable for two people to carry out the work.

Where the wood is screwed we advise to pre-drill the holes (the diameter of the holes should be 2mm smaller than the diameter of the used screw)