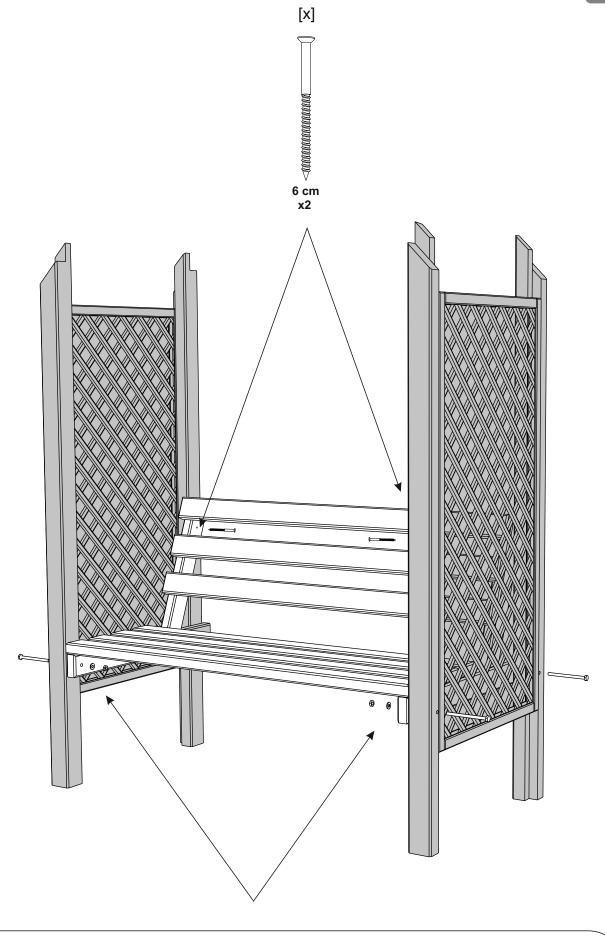

It is advisable for two people to carry out the work.

Where the wood is screwed we advise to pre-drill the holes (the diameter of the holes should be 2mm smaller than the diameter of the used screw)