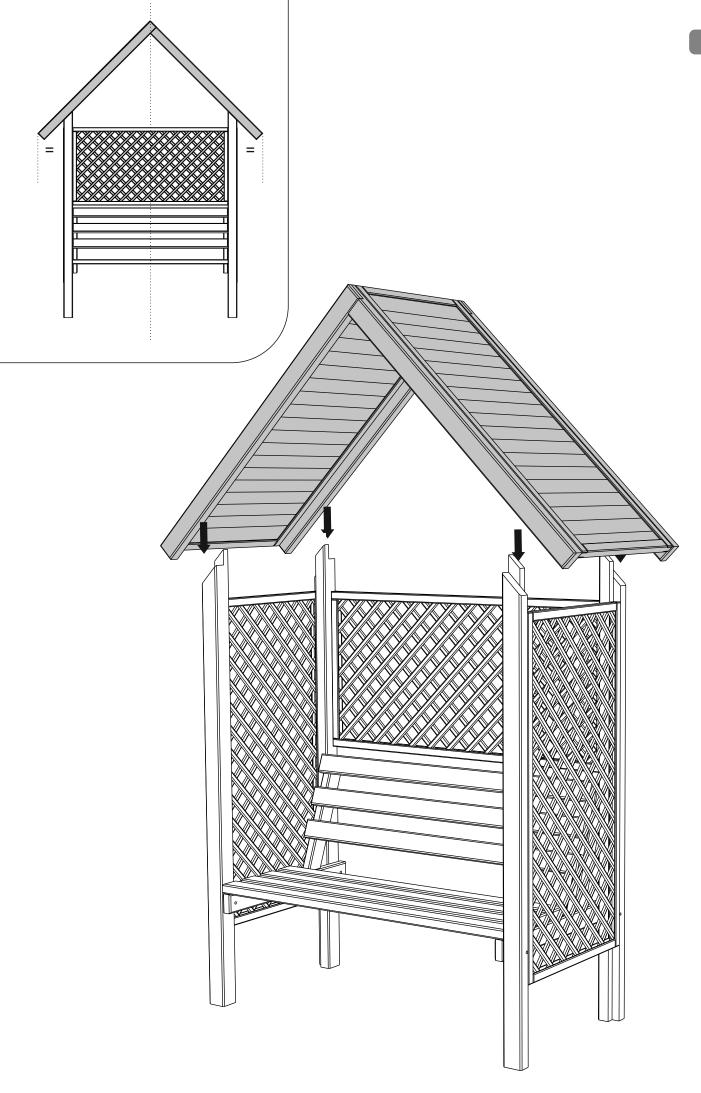

## **VALENCIA ARBOUR**

VALARB 235cm [H] x 174cm [W] x 72cm [D] 221406A001OMBZ04A1

## **HEALTH AND SAFETY**

Do not lean or stand on the roof assembly at any time - the structure is not of a load bearing design.

Do not overreach when working from the step ladder In order to reduce the risk of suffocation please keep all plastic bags and small parts away from children.