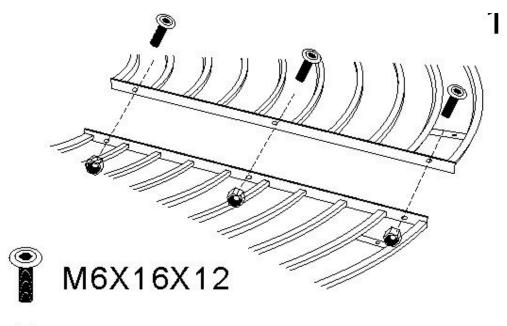

line on 01562 753040

Please ensure that you check all the contents of your delivery packaging against the contents list on the enclosed Instruction Manual.

Keep all the packaging including internal fittings until you have successfully put together and installed your purchase.

We will only accept a return of this product if it is repacked in the original packaging.

#### **Care and Maintenance.**

Periodically check all fixings to ensure that they remain secure. Prolonged exposure to the elements will inevitably lead to weathering of the metal parts. Original or alternative colours can be achieved by the appropriate application of outdoor paint that is suitable for metal.

During assembly please take care not to over-tighten any fittings, as this may damage the product.

## **STEP 1**



₱ M6x12

2 STEP 2 M6X16X8 M6X8



### **Customer Service.**

Should you require further details or assistance, please contact our customer care line on 01562753040

**GABLEMERE DY11 7FB**