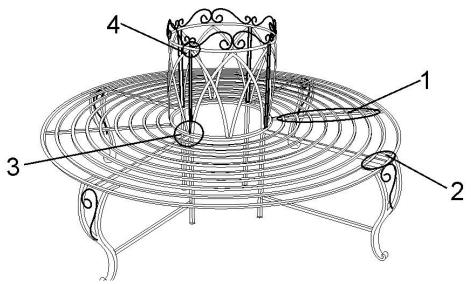

# ORNAMENTAL TREE SEAT ITEM NUMBER 4152



#### **Customer Service.**

Should you require further details or assistance, please contact our customer care line on 01562 753040

Please ensure that you check all the contents of your delivery packaging against the contents list on the enclosed Instruction Manual.

Keep all the packaging including internal fittings until you have successfully put together and installed your purchase.

We will only accept a return of this product if it is repacked in the original packaging.

#### **Care and Maintenance.**

Periodically check all fixings to ensure that they remain secure. Prolonged exposure to the elements will inevitably lead to weathering of the metal parts. Original or alternative colours can be achieved by the appropriate application of outdoor paint that is suitable for metal.

Dur