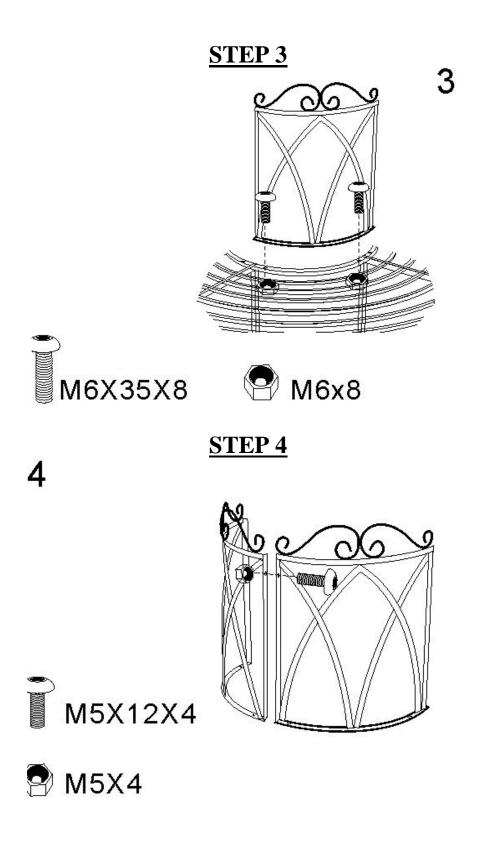

re that you check all the contents of your delivery packaging against the contents list on the enclosed Instruction Manual.

Keep all the packaging including internal fittings until you have successfully put together and installed your purchase.

We will only accept a return of this product if it is repacked in the original packaging.

#### **Care and Maintenance.**

Periodically check all fixings to ensure that they remain secure. Prolonged exposure to the elements will inevitably lead to weathering of the metal parts. Original or alternative colours can be achieved by the appropriate application of outdoor paint that is suitable for metal.

During assembly please take care not to over-tighten any fittings, as this may damage the product.

## **STEP 1**



₱ M6x12

2 STEP 2 M6X16X8 M6X8



### **Customer Service.**

Should you require further details or assistance, please contact our customer care line on 01562753040

**GABLEMERE DY11 7FB**