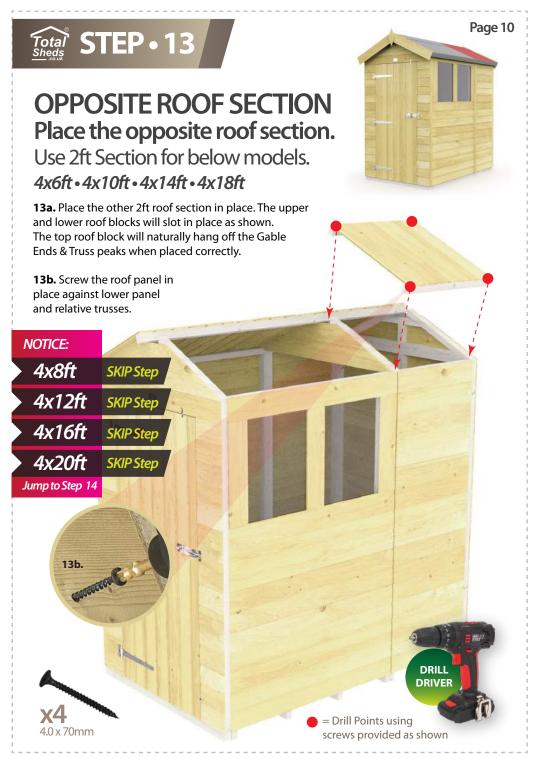

#### **NOTICE:**

Jump to Step 7

4x8ft SKIP Step

4x12ft SKIP Step

4x16ft

4x20ft SKIP Step

6a. Place the 2nd 2ft Panel against right side of shed floor as shown. Align with the rear panel frame post so that the framework sits firmly on shed floor.