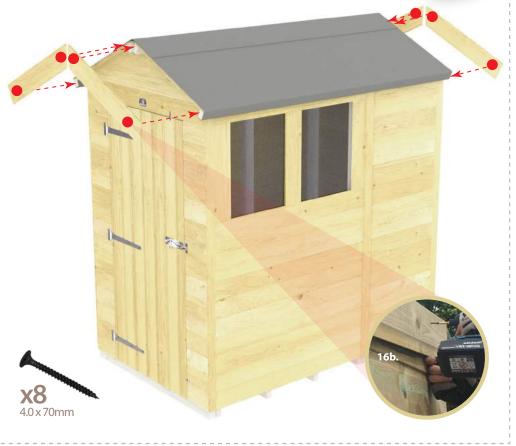

### ATTACH FELT STRIPS Create the Final Roof Edges.

**16a.** Using the felt strips provided cover the edges of the roof front and back apex.

**16b.** Drill in the felt strips as shown on fornt and back of the shed to finish the roof off. Use the framework of the roof blocks to screw the felt strips into.

= Drill Points using screws provided as shown

© Sheds (Midlands) Limited 2021