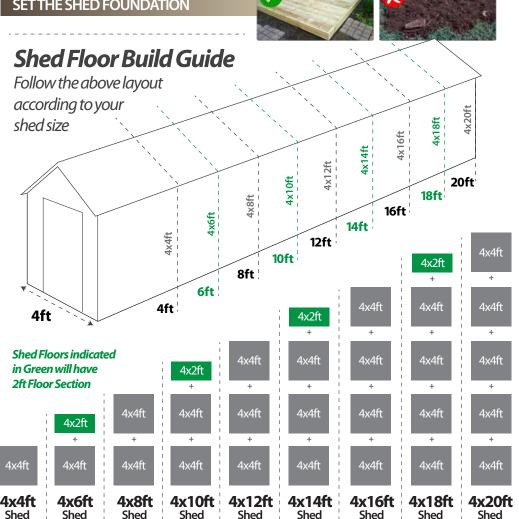

#### **SET THE SHED FOUNDATION**

Diagram based on a 4x6ft Apex Shed

**Recommended:** Paint shed in an oil based treatment to prevent water ingress into the timber. Also silicon your windows (Must silicon inside & outside) to prevent rain water seeping through the gaps between glass and the timber.

### **SHED FLOOR:** Set your shed base.

Repeat Step for models

4x8ft Repeat **x1** 

4x10ft Repeat x1

4x12ft Repeat x2

4x14ft Repeat x3

4x16ft Repeat x3

4x18ft Repeat x3

4x20ft Repeat x4

1a. Place the 4ft side ends of the floors to match as below, then screw together using screws provided at the end of the bearer points. Red area is joing point.

**1b.** Repeat this process for larger sheds in similar fashion. Always put the smallest 2ft section last if your shed is the following size: 6ft • 10ft • 14ft • 18ft