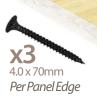

### FLOOR BLOCK ENDS Add the Floor Block Ends. (Heavy Duty Posts)

**2a.** Place the 4ft long Floor Block Ends provided on both ends of the floor alongside existing floor bearers as shown below.

**2b.** Fix together by screwing the Floor Blocks at each end as shown. Use the screws provided and make sure the ends are fixed securely. 3 screws on each end will suffice.