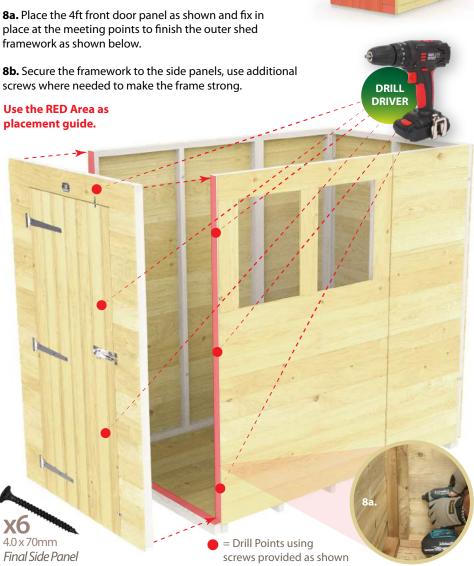

### FRONT DOOR PANEL **Attach final Front Panel**

(4ft Panel: Single or Double Door)

place at the meeting points to finish the outer shed framework as shown below.

**8b.** Secure the framework to the side panels, use additional screws where needed to make the frame strong.