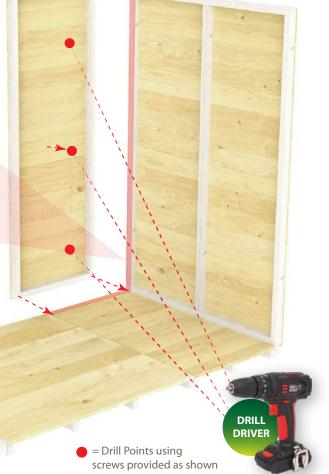

### **LEFT SIDE PANEL 1** Now attach 1st left side panel

(2ft wide section for 4x6ft • 4x10ft • 4x14ft • 4x18ft sheds).

#### **NOTICE:**

4x8ft SKIP Step

4x12ft SKIP Step

4x16ft

4x20ft SKIP Step

Jump to Step 5

4b. Use RED Area as placement guide.

panel as shown making sure the panel is sitting firmly on the shed floor and the corner meeting the framework of the back panel.