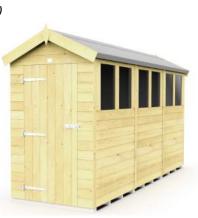

### 4x20ft APEX SHED

#### 4x20ft Pack

- ☐ **x2** Gable Ends (4ft Tops)
- **x6** Blank Panels (4ft Wide)
- **x5** Window Panels
- **x1** Door Panel ☐ Single ☐ Double
- □ **x4** Apex Truss (4ft)
- ☐ **x2** Heavy Duty Posts (4ft)
- ☐ **x4** Felt Strips (4ft)
- ☐ **x12** Corner Strips
- ☐ **x2** Diamond Caps
- **x3** Felt (21ft Lengths)
- ☐ **x1** Fixing Kit