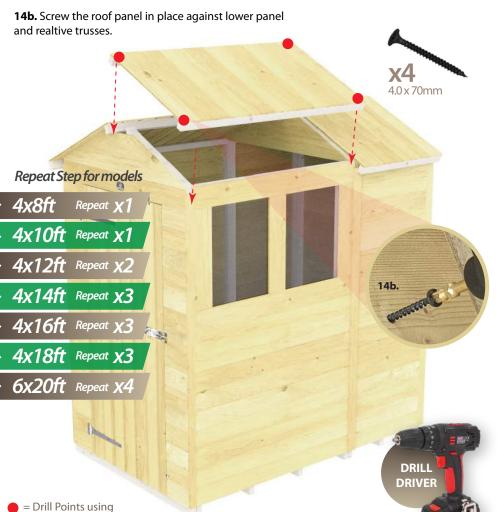

# FINISH ROOF SECTION Place the next 4ft roof section.

Repeat for larger models as shown.

**14a.** Place the next roof section which should be a 4ft panel and repeat accordingly for larger sheds using the guide table below.

### **SHED FLOOR:** Set your shed base.

Repeat Step for models

4x8ft Repeat **x1** 

4x10ft Repeat x1

4x12ft Repeat x2

4x14ft Repeat x3

4x16ft Repeat x3

4x18ft Repeat x3