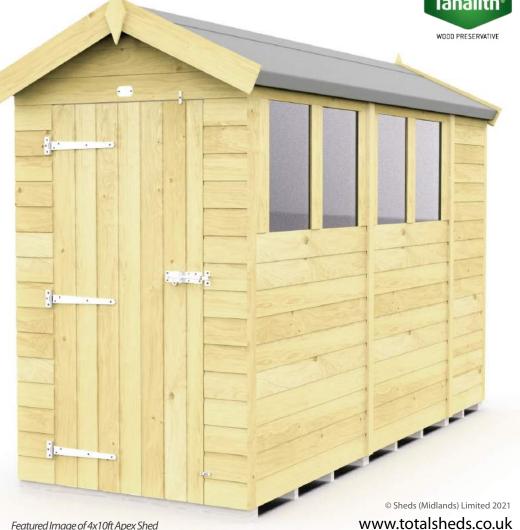

### 4x20ft APEX SHED

#### 4x20ft Pack

- ☐ **x2** Gable Ends (4ft Tops)
- **x6** Blank Panels (4ft Wide)
- **x5** Window Panels
- **x1** Door Panel ☐ Single ☐ Double
- □ **x4** Apex Truss (4ft)
- ☐ **x2** Heavy Duty Posts (4ft)
- ☐ **x4** Felt Strips (4ft)
- ☐ **x12** Corner Strips
- ☐ **x2** Diamond Caps
- **x3** Felt (21ft Lengths)
- ☐ **x1** Fixing Kit