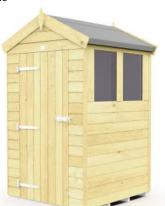

### 4x4ft APEX SHED

#### 4x4ft Pack

- ☐ **x2** Gable Ends (4ft Tops)
- **x2** Blank Panels (4ft Wide)
- □ **x1** Window Panel
- **x1** Door Panel ☐ Single ☐ Double
- ☐ **x2** Roof Panels (4x2ft Wide)
- ☐ **x2** Heavy Duty Posts (4ft)
- □ **x4** Felt Strips (4ft)
- ☐ **x4** Corner Strips
- **x2** Diamond Caps
- **x3** Felt (5ft Lengths)
- **x1** Fixing Kit