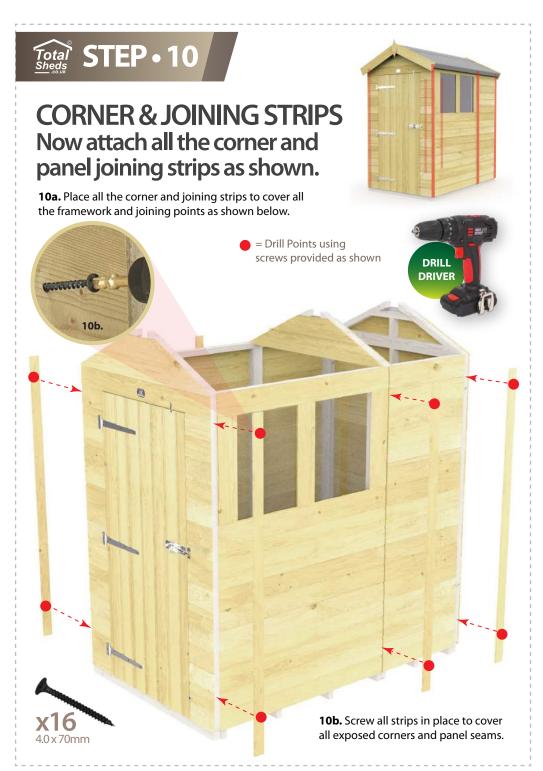

### ATTACH FELT STRIPS Create the Final Roof Edges.

**16a.** Using the felt strips provided cover the edges of the roof front and back apex.

**16b.** Drill in the felt strips as shown on fornt and back of the shed to finish the roof off. Use the framework of the roof blocks to screw the felt strips into.

= Drill Points using screws provided as shown

© Sheds (Midlands) Limited 2021