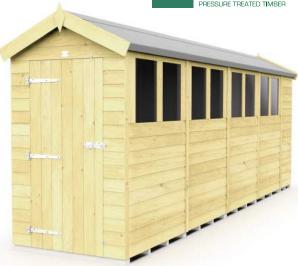

### 4x14ft APEX SHED

#### 4x14ft Pack

Floor **□x3** (4x4ft) **□x1** (2x4ft)

☐ **x2** Gable Ends (4ft Tops)

☐ x4 Blank Panels (4ft Wide)

☐ **x2** Blank Panels (2ft Wide)

☐ **x3** Window Panels

☐ **x6** Roof Panels (4x2ft Wide)

☐ **x2** Roof Panels (2x2ft Wide)

☐ **x3** Apex Truss (4ft)

**x2** Heavy Duty Posts (4ft)

x4 Felt Strips (4ft)

☐ **x10** Corner Strips

☐ **x2** Diamond Caps

☐ **x3** Felt (15ft Lengths)

**x1** Fixing Kit

(found in the polytube pack)