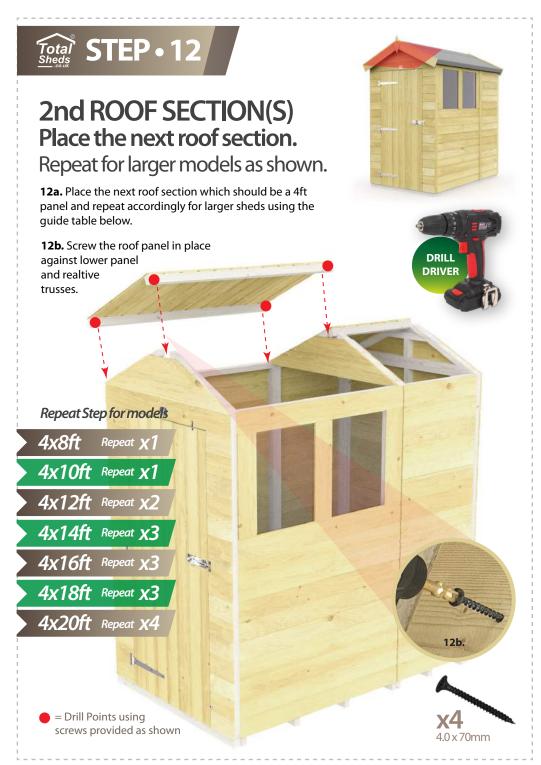

# FINISH ROOF SECTION Place the next 4ft roof section.

Repeat for larger models as shown.

**14a.** Place the next roof section which should be a 4ft panel and repeat accordingly for larger sheds using the guide table below.

Repeat Step for models

4x8ft Repeat **X** 

4x10ft Repeat x1

4x12ft Repeat x2

**5b.** Screw the panels alongside the framework as **shown in Diagram 5b.** Repeat for all additional panels.

Page 6

© Sheds (Midlands) Limited 2021 www.totalsheds.co.uk