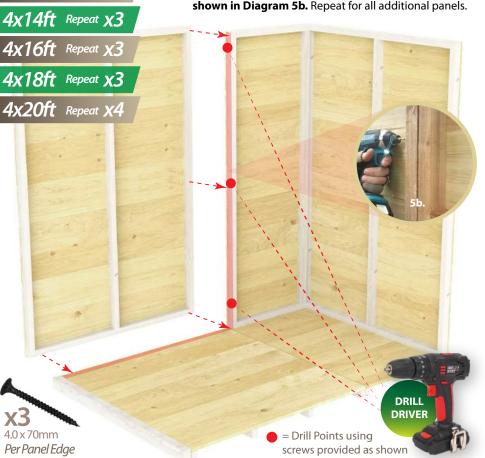

Repeat Step for models

4x8ft Repeat **X** 

4x10ft Repeat x1

4x12ft Repeat x2

**5b.** Screw the panels alongside the framework as **shown in Diagram 5b.** Repeat for all additional panels.

Page 6

© Sheds (Midlands) Limited 2021 www.totalsheds.co.uk