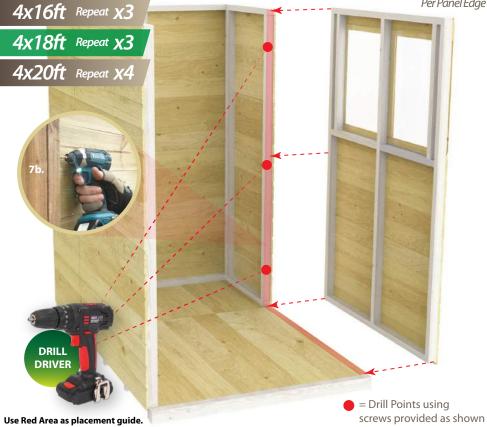

### **SHED FLOOR:** Set your shed base.

Repeat Step for models

4x8ft Repeat **x1** 

4x10ft Repeat x1

4x12ft Repeat x2

4x14ft Repeat x3

4x16ft Repeat x3

4x18ft Repeat x3

4x20ft Repeat x4

1a. Place the 4ft side ends of the floors to match as below, then screw together using screws provided at the end of the bearer points. Red area is joing point.

**1b.** Repeat this process for larger sheds in similar fashion. Always put the smallest 2ft section last if your shed is the following size: 6ft • 10ft • 14ft • 18ft