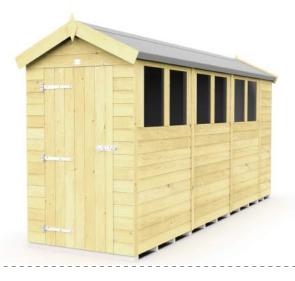

### 4x18ft APEX SHED

#### 4x18ft Pack

Floor **x4** (4x4ft) **x1** (2x4ft)

☐ **x2** Gable Ends (4ft Tops)

x5 Blank Panels (4ft Wide)

☐ **x2** Blank Panels (2ft Wide)

☐ **x4** Window Panels

**■ x1** Door Panel ■ Single ■ Double

☐ **x8** Roof Panels (4x2ft Wide)

x2 Roof Panels (2x2ft Wide)

☐ x4 Apex Truss (4ft)

**x2** Heavy Duty Posts (4ft)

x4 Felt Strips (4ft)

☐ **x12** Corner Strips

**x2** Diamond Caps

**x3** Felt (19ft Lengths)

☐ **x1** Fixing Kit