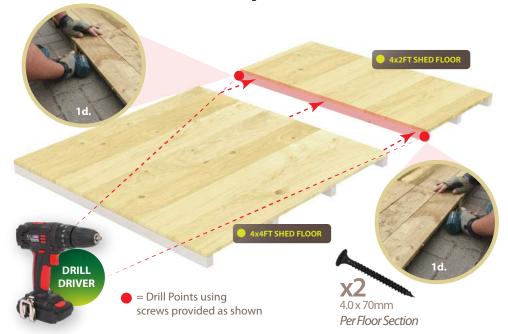

4x20ft Repeat x4

1a. Place the 4ft side ends of the floors to match as below, then screw together using screws provided at the end of the bearer points. Red area is joing point.

**1b.** Repeat this process for larger sheds in similar fashion. Always put the smallest 2ft section last if your shed is the following size: 6ft • 10ft • 14ft • 18ft

1c. Check that all floor sections are securely attached and in a straight line to avoid any problems later on the build stage. Use a Spirit Level if need be to get accurate results.

1d. Secure the floor sections together by screwing the floor bearers at each end where they meet as shown in diagram 1d.