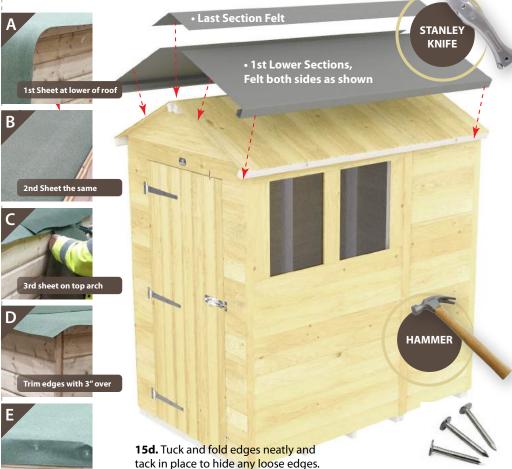

# ATTACH ROOF FELT Use the felt lengths provided.

**15a.** Apply the roof felt as shown. Apply lower levels first to create correct rain run off positions.

**15b.** Using a hammer, tack down the felt with the tacks provided in a neat fashion.

**15c.** Trim down excess felt with a stanley knife.

© Sheds (Midlands) Limited 2021

screws provided as shown

TACKS PROVIDED