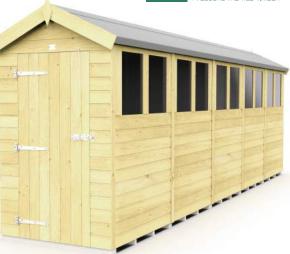

## 4x20ft Apex Range

### 4x20ft APEX SHED

#### 4x20ft Pack

- ☐ **x2** Gable Ends (4ft Tops)
- **x6** Blank Panels (4ft Wide)
- **x5** Window Panels
- **x1** Door Panel ☐ Single ☐ Double
- □ **x4** Apex Truss (4ft)
- ☐ **x2** Heavy Duty Posts (4ft)
- ☐ **x4** Felt Strips (4ft)
- ☐ **x12** Corner Strips
- ☐ **x2** Diamond Caps
- **x3** Felt (21ft Lengths)
- ☐ **x1** Fixing Kit