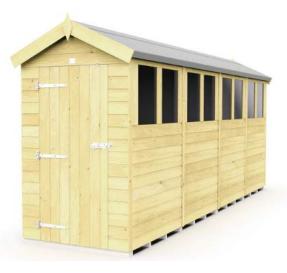

### 4x16ft APEX SHED

#### 4x16ft Pack

- ☐ **x4** Floor (4x4ft)
- ☐ **x2** Gable Ends (4ft Tops)
- **x5** Blank Panels (4ft Wide)
- **x4** Window Panels
- □ x1 Door Panel □ Single □ Dc
- ☐ **x8** Roof Panels (4x2ft Wide)
- ☐ **x3** Apex Truss (4ft)
- ☐ **x2** Heavy Duty Posts (4ft)
- ☐ **x4** Felt Strips (4ft)
- ☐ **x10** Corner Strips
- ☐ **x2** Diamond Caps
- ☐ **x3** Felt (17ft Lengths)
- **x1** Fixing Kit