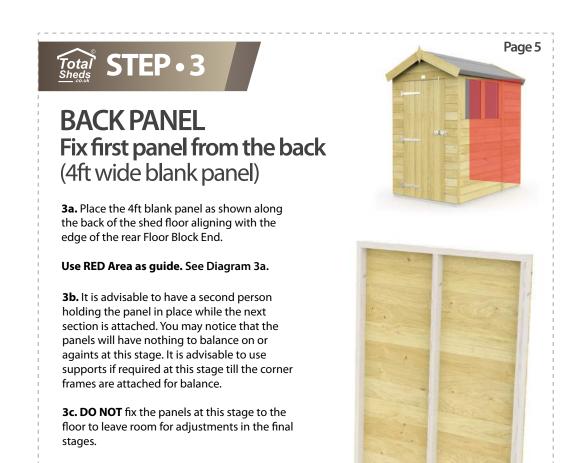

SHED FLOOR

**Begin from Back Right hand** 

corner of shed floor

4FT BLANK PANEL

© Sheds (Midlands) Limited 2021 www.totalsheds.co.uk

NOTE:

Place panel to sit firmly on the rear Floor Block.

SHEDFRONT