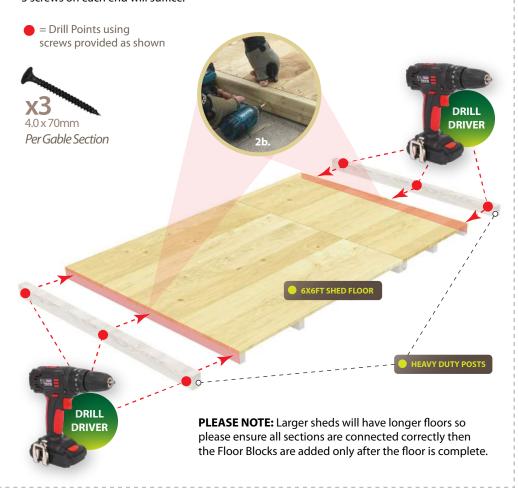

### FLOOR BLOCK ENDS Add the Floor Block Ends. (Heavy Duty Posts)

**2a.** Place the 4ft long Floor Block Ends provided on both ends of the floor alongside existing floor bearers as shown below.

**2b.** Fix together by screwing the Floor Blocks at each end as shown. Use the screws provided and make sure the ends are fixed securely. 3 screws on each end will suffice.