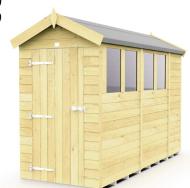

### 4x10ft APEX SHED

- Floor **□ x2** (4x4ft) **□ x1** (2x4ft)
- ☐ **x2** Gable Ends (4ft Tops)
- ☐ **x3** Blank Panels (4ft Wide)
- ☐ **x2** Blank Panels (2ft Wide)
- **x2** Window Panels
- **x1** Door Panel ☐ Single ☐ Double
- ☐ **x4** Roof Panels (4x2ft Wide)
- ☐ **x2** Roof Panels (2x2ft Wide)
- x2 Apex Truss (4ft)
- ☐ **x2** Heavy Duty Posts (4ft)
- **x4** Felt Strips (4ft)
- **x8** Corner Strips **x2** Diamond Caps
- **x3** Felt (11ft Lengths)
- **x1** Fixing Kit
- (found in the polytube pack) ☐ Instructions Manual
- Checked & Signed by: