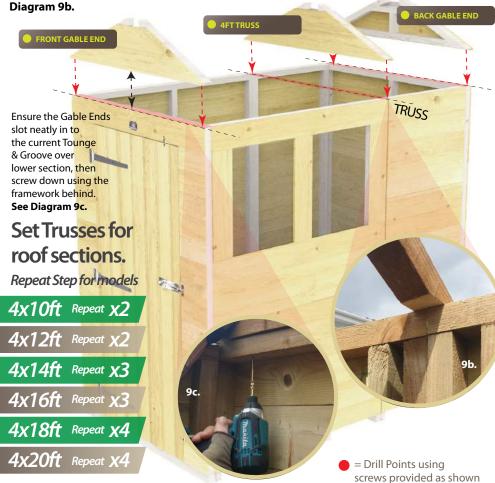

# FINISH ROOF SECTION Place the next 4ft roof section.

Repeat for larger models as shown.

**14a.** Place the next roof section which should be a 4ft panel and repeat accordingly for larger sheds using the guide table below.