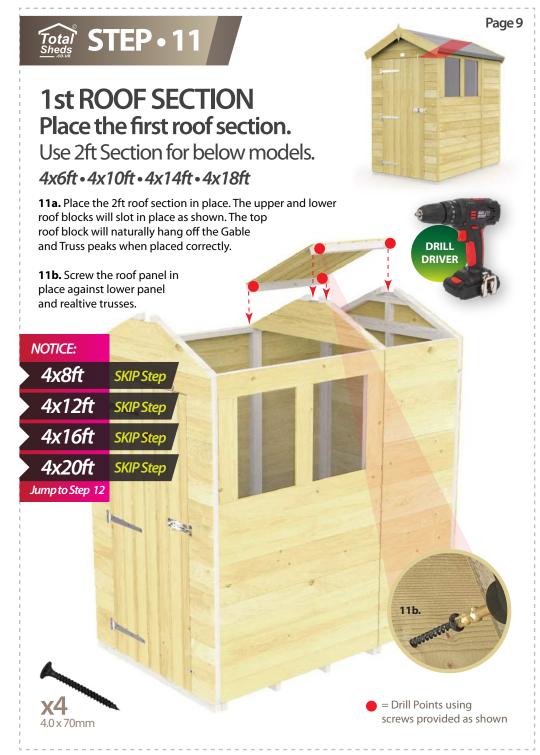

#### **NOTICE:**

4x8ft SKIP Step

4x12ft SKIP Step

4x16ft

4x20ft SKIP Step

Jump to Step 5

4b. Use RED Area as placement guide.

panel as shown making sure the panel is sitting firmly on the shed floor and the corner meeting the framework of the back panel.