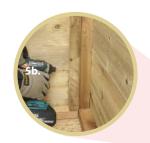

#### **NOTICE:**

4x8ft SKIP Step

4x12ft SKIP Step

4x16ft

4x20ft SKIP Step

Jump to Step 5

4b. Use RED Area as placement guide.

panel as shown making sure the panel is sitting firmly on the shed floor and the corner meeting the framework of the back panel.