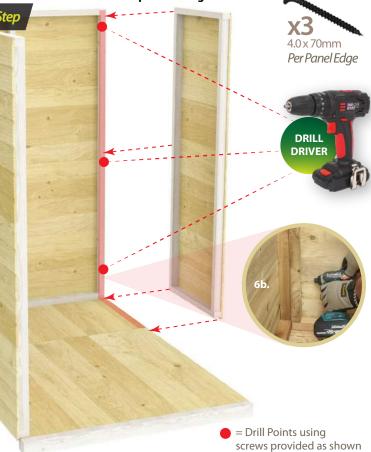

#### **NOTICE:**

4x8ft SKIP Step

4x12ft SKIP Step

4x16ft

4x20ft SKIP Step

Jump to Step 5

4b. Use RED Area as placement guide.

panel as shown making sure the panel is sitting firmly on the shed floor and the corner meeting the framework of the back panel.

**6b.** Screw the frameworks together at the corner posts as shown in **Diagram 6b.** 

Use Red Area as placement guide.