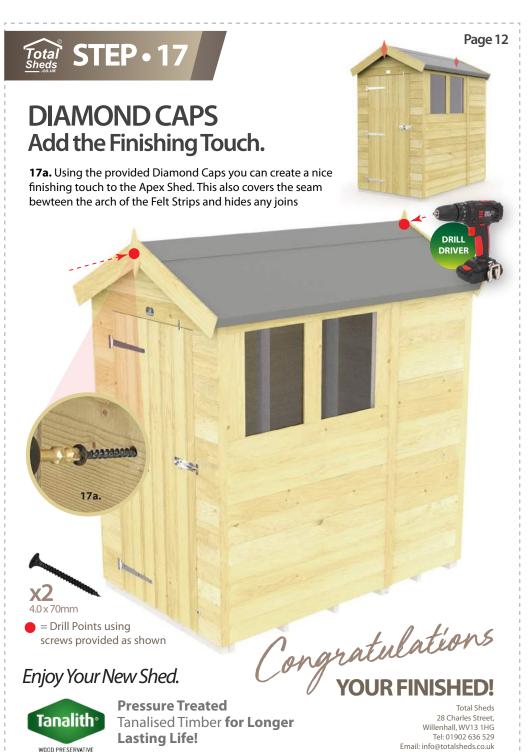

### ATTACH FELT STRIPS Create the Final Roof Edges.

**16a.** Using the felt strips provided cover the edges of the roof front and back apex.

**16b.** Drill in the felt strips as shown on fornt and back of the shed to finish the roof off. Use the framework of the roof blocks to screw the felt strips into.

= Drill Points using screws provided as shown

© Sheds (Midlands) Limited 2021