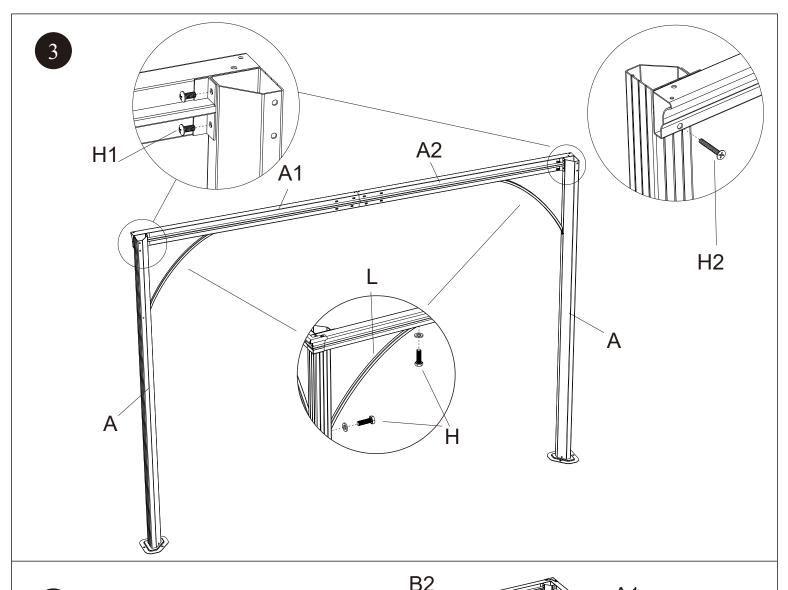

## Parts List

| Parts# | Figure                                | Qty |
|--------|---------------------------------------|-----|
| Α      |                                       | 4   |
| A1     | • • • • • • • • • • • • • • • • • • • | 2   |
| A2     | <u> </u>                              | 2   |
| B1     | • • • • • • • • • • • • • • • • • • • | 2   |
| B2     | © B                                   | 2   |
| В      |                                       | 4   |
| С      |                                       | 6   |
| C1     |                                       | 6   |
| C2     |                                       | 2   |
| D1     |                                       | 4   |
| D2     |                                       | 4   |
| D      |                                       | 2   |
| E      |                                       | 1   |
| F      |                                       | 1   |
| G      |                                       | 4   |
| I      |                                       | 6   |
| J1     |                                       | 4   |
| J2     |                                       | 4   |
| K      |                                       | 4   |
| L      |                                       | 8   |