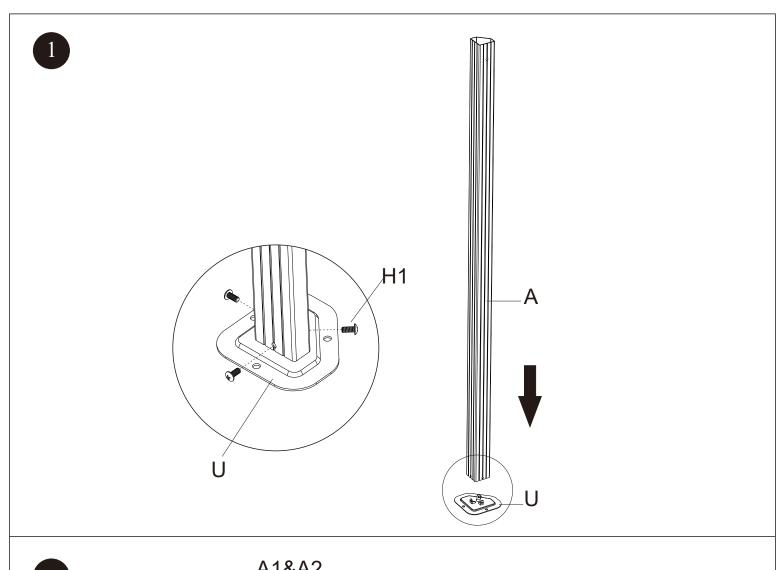

## Parts List

| Parts# | Figure                                | Qty |
|--------|---------------------------------------|-----|
| Α      |                                       | 4   |
| A1     | • • • • • • • • • • • • • • • • • • • | 2   |
| A2     | <u> </u>                              | 2   |
| B1     | • • • • • • • • • • • • • • • • • • • | 2   |
| B2     | © B                                   | 2   |
| В      |                                       | 4   |
| С      |                                       | 6   |
| C1     |                                       | 6   |
| C2     |                                       | 2   |
| D1     |                                       | 4   |
| D2     |                                       | 4   |
| D      |                                       | 2   |
| E      |                                       | 1   |
| F      |                                       | 1   |
| G      |                                       | 4   |
| I      |                                       | 6   |
| J1     |                                       | 4   |
| J2     |                                       | 4   |
| K      |                                       | 4   |
| L      |                                       | 8   |