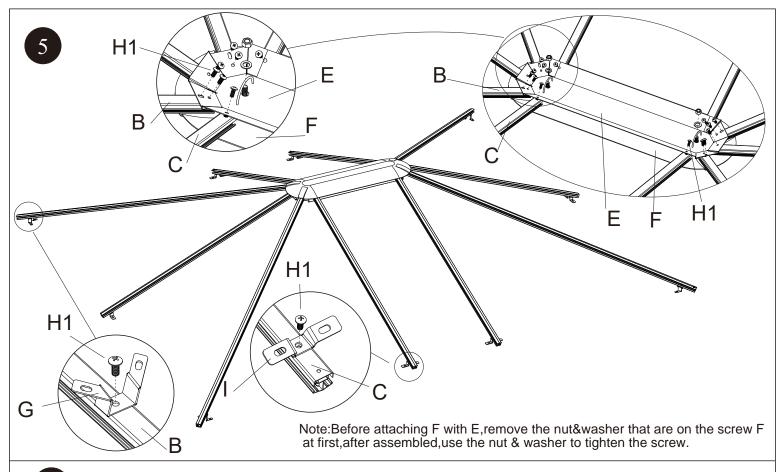

## Parts List

| Parts# | Figure                                | Qty |
|--------|---------------------------------------|-----|
| Α      |                                       | 4   |
| A1     | • • • • • • • • • • • • • • • • • • • | 2   |
| A2     | <u> </u>                              | 2   |
| B1     | • • • • • • • • • • • • • • • • • • • | 2   |
| B2     | © B                                   | 2   |
| В      |                                       | 4   |
| С      |                                       | 6   |
| C1     |                                       | 6   |
| C2     |                                       | 2   |
| D1     |                                       | 4   |
| D2     |                                       | 4   |
| D      |                                       | 2   |
| E      |                                       | 1   |
| F      |                                       | 1   |
| G      |                                       | 4   |
| I      |                                       | 6   |
| J1     |                                       | 4   |
| J2     |                                       | 4   |
| K      |                                       | 4   |
| L      |                                       | 8   |