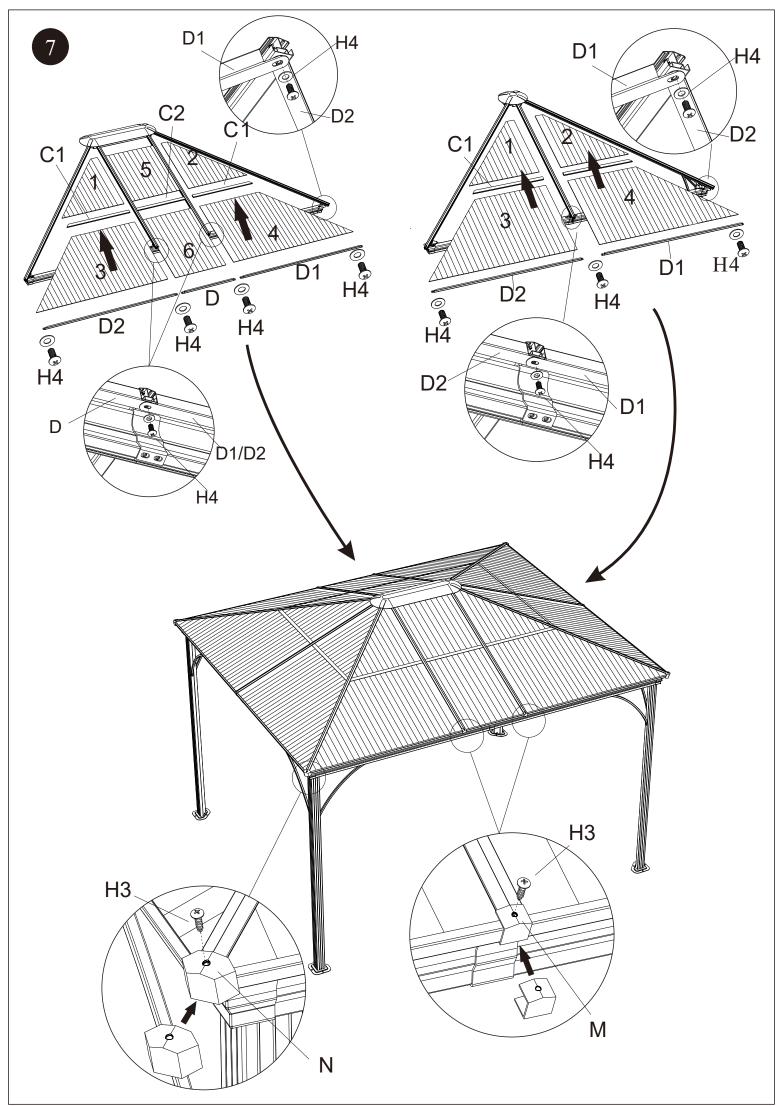

## Parts List

| Parts# | Figure                                | Qty |
|--------|---------------------------------------|-----|
| Α      |                                       | 4   |
| A1     | • • • • • • • • • • • • • • • • • • • | 2   |
| A2     | <u> </u>                              | 2   |
| B1     | • • • • • • • • • • • • • • • • • • • | 2   |
| B2     | © B                                   | 2   |
| В      |                                       | 4   |
| С      |                                       | 6   |
| C1     |                                       | 6   |
| C2     |                                       | 2   |
| D1     |                                       | 4   |
| D2     |                                       | 4   |
| D      |                                       | 2   |
| E      |                                       | 1   |
| F      |                                       | 1   |
| G      |                                       | 4   |
| I      |                                       | 6   |
| J1     |                                       | 4   |
| J2     |                                       | 4   |
| K      |                                       | 4   |
| L      |                                       | 8   |