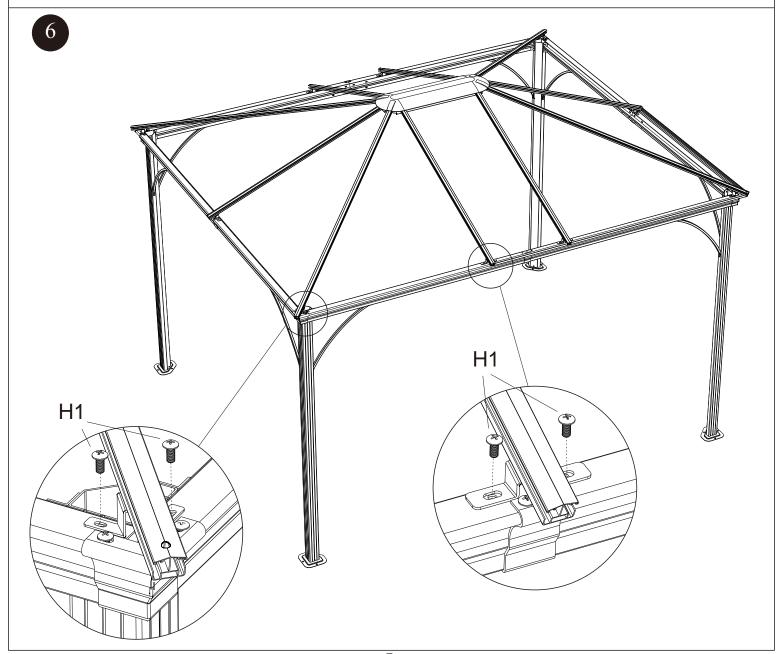

## Parts List

| Parts# | Figure                                | Qty |
|--------|---------------------------------------|-----|
| Α      |                                       | 4   |
| A1     | • • • • • • • • • • • • • • • • • • • | 2   |
| A2     | <u> </u>                              | 2   |
| B1     | • • • • • • • • • • • • • • • • • • • | 2   |
| B2     | © B                                   | 2   |
| В      |                                       | 4   |
| С      |                                       | 6   |
| C1     |                                       | 6   |
| C2     |                                       | 2   |
| D1     |                                       | 4   |
| D2     |                                       | 4   |
| D      |                                       | 2   |
| E      |                                       | 1   |
| F      |                                       | 1   |
| G      |                                       | 4   |
| I      |                                       | 6   |
| J1     |                                       | 4   |
| J2     |                                       | 4   |
| K      |                                       | 4   |
| L      |                                       | 8   |