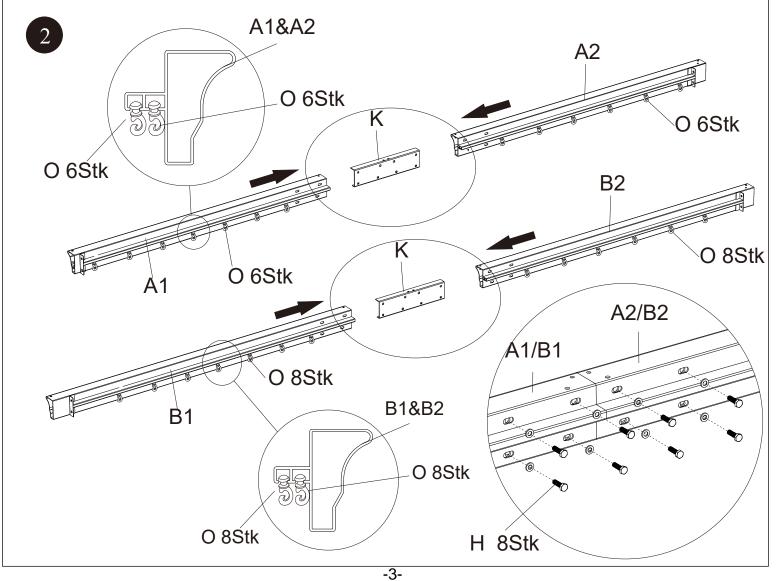

## Parts List

| Parts# | Figure                                | Qty |
|--------|---------------------------------------|-----|
| Α      |                                       | 4   |
| A1     | • • • • • • • • • • • • • • • • • • • | 2   |
| A2     | <u> </u>                              | 2   |
| B1     | • • • • • • • • • • • • • • • • • • • | 2   |
| B2     | © B                                   | 2   |
| В      |                                       | 4   |
| С      |                                       | 6   |
| C1     |                                       | 6   |
| C2     |                                       | 2   |
| D1     |                                       | 4   |
| D2     |                                       | 4   |
| D      |                                       | 2   |
| E      |                                       | 1   |
| F      |                                       | 1   |
| G      |                                       | 4   |
| I      |                                       | 6   |
| J1     |                                       | 4   |
| J2     |                                       | 4   |
| K      |                                       | 4   |
| L      |                                       | 8   |