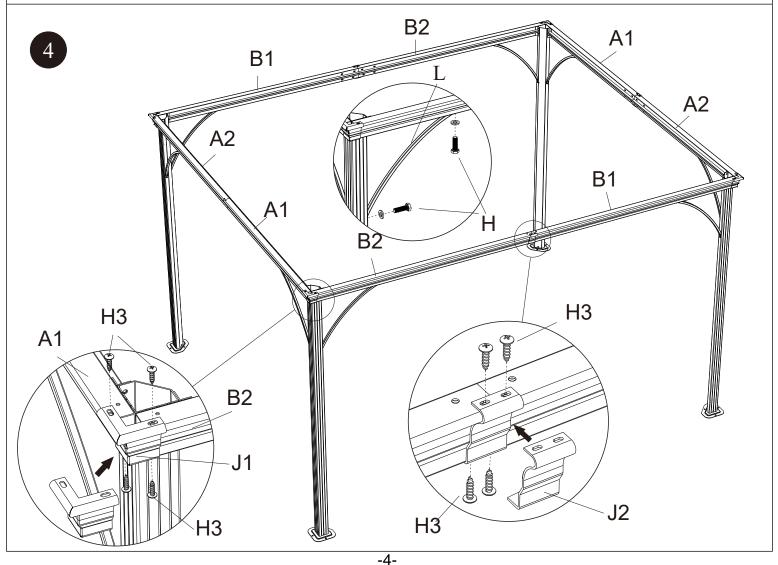

## Parts List

| Parts# | Figure                                | Qty |
|--------|---------------------------------------|-----|
| Α      |                                       | 4   |
| A1     | • • • • • • • • • • • • • • • • • • • | 2   |
| A2     | <u> </u>                              | 2   |
| B1     | • • • • • • • • • • • • • • • • • • • | 2   |
| B2     | © B                                   | 2   |
| В      |                                       | 4   |
| С      |                                       | 6   |
| C1     |                                       | 6   |
| C2     |                                       | 2   |
| D1     |                                       | 4   |
| D2     |                                       | 4   |
| D      |                                       | 2   |
| E      |                                       | 1   |
| F      |                                       | 1   |
| G      |                                       | 4   |
| I      |                                       | 6   |
| J1     |                                       | 4   |
| J2     |                                       | 4   |
| K      |                                       | 4   |
| L      |                                       | 8   |