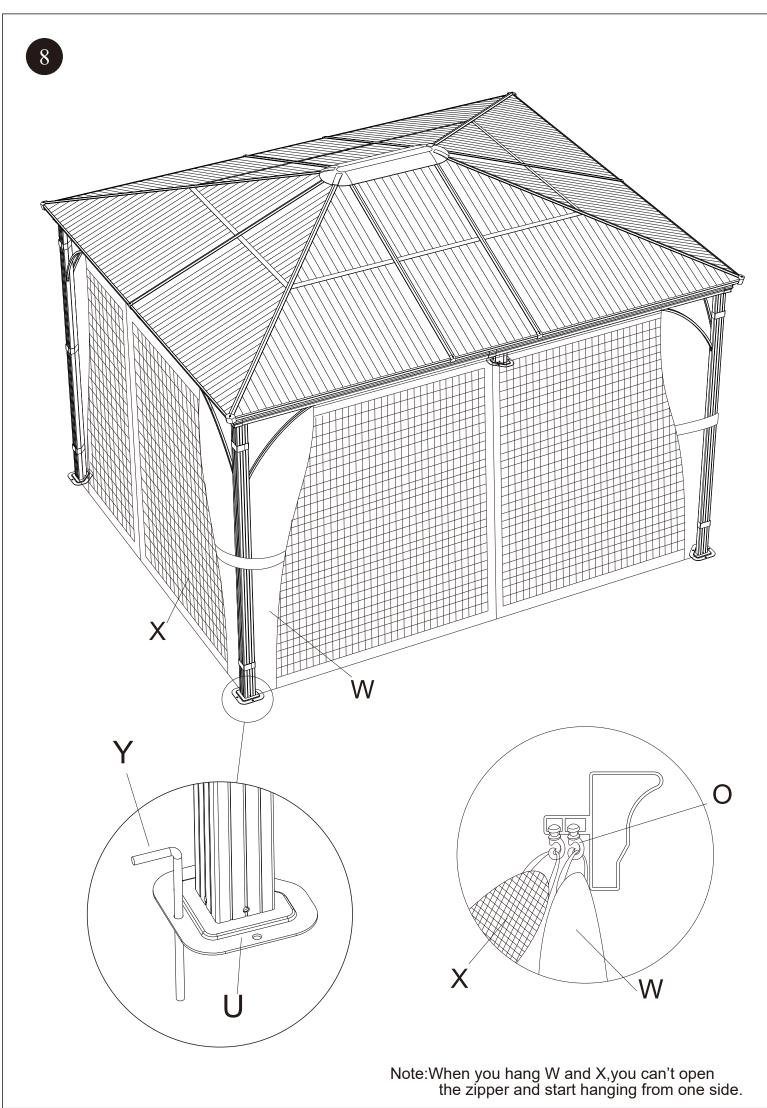

## Parts List

| Parts# | Figure                                | Qty |
|--------|---------------------------------------|-----|
| Α      |                                       | 4   |
| A1     | • • • • • • • • • • • • • • • • • • • | 2   |
| A2     | <u> </u>                              | 2   |
| B1     | • • • • • • • • • • • • • • • • • • • | 2   |
| B2     | © B                                   | 2   |
| В      |                                       | 4   |
| С      |                                       | 6   |
| C1     |                                       | 6   |
| C2     |                                       | 2   |
| D1     |                                       | 4   |
| D2     |                                       | 4   |
| D      |                                       | 2   |
| E      |                                       | 1   |
| F      |                                       | 1   |
| G      |                                       | 4   |
| I      |                                       | 6   |
| J1     |                                       | 4   |
| J2     |                                       | 4   |
| K      |                                       | 4   |
| L      |                                       | 8   |

| S LIST                  |           |       |  |
|-------------------------|-----------|-------|--|
| Parts#                  | Figure    | Qty   |  |
| М                       |           | 6     |  |
| N                       |           | 4     |  |
| 0                       |           | 112+8 |  |
| U                       | وقع ،     | 4     |  |
| Н                       | M6x12 🗎 🚳 | 48+1  |  |
| H1                      | M6x12     | 72+2  |  |
| H2                      | M6x35     | 8+1   |  |
| НЗ                      | M5x15     | 42    |  |
| H4                      | M6x12 ©   | 10    |  |
| W                       |           | 4     |  |
| Х                       |           | 4     |  |
| Y                       |           | 12    |  |
| S                       |           | 1     |  |
| Z                       | £ 3       | 1     |  |
| 1/4 Stk 2/4 Stk 5/2 Stk |           |       |  |
| 3/4 Stk                 |           |       |  |