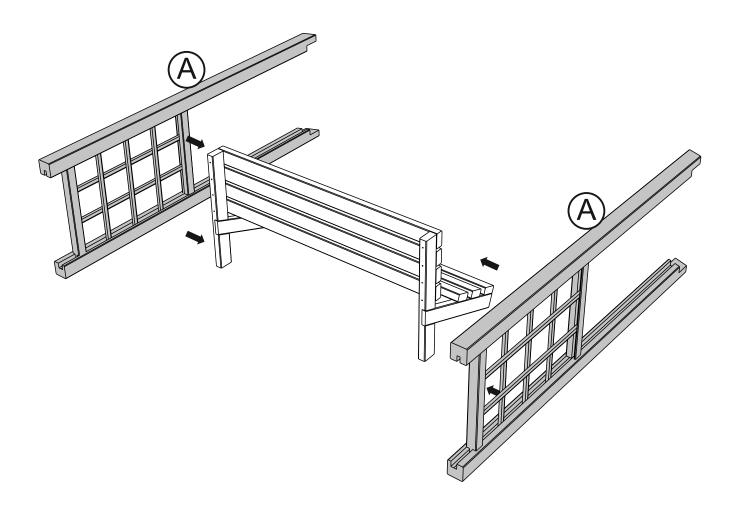

It is advisable for two people to carry out the work.

Where the wood is screwed we advise to pre-drill the holes (the diameter of the holes should be 2mm smaller than the diameter of the used screw)