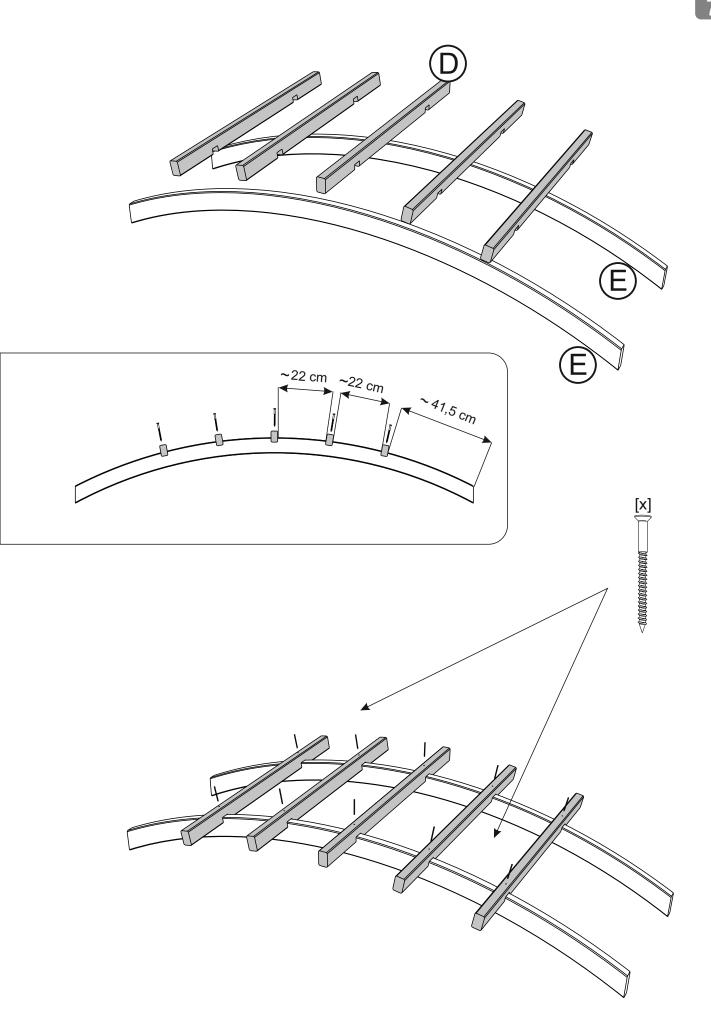

It is advisable for two people to carry out the work.

Where the wood is screwed we advise to pre-drill the holes (the diameter of the holes should be 2mm smaller than the diameter of the used screw)