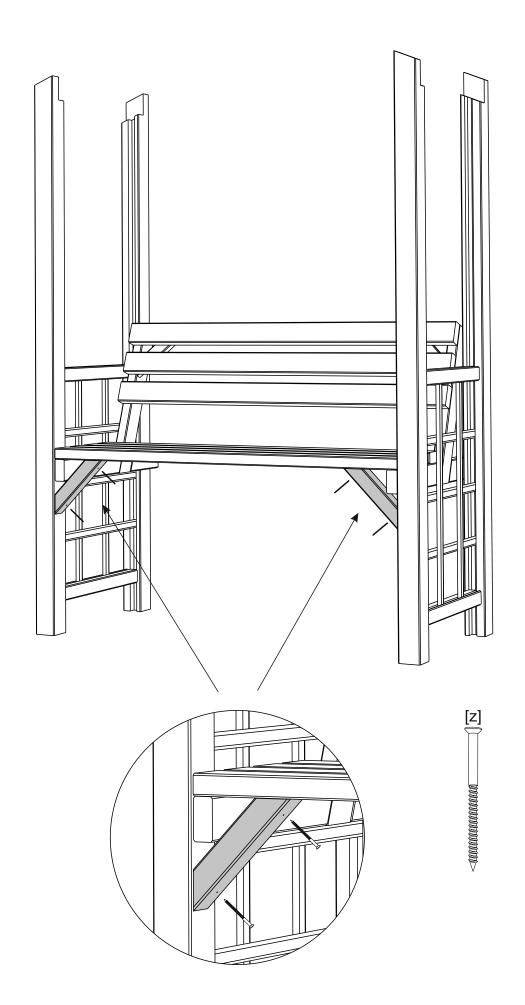

It is advisable for two people to carry out the work.

Where the wood is screwed we advise to pre-drill the holes (the diameter of the holes should be 2mm smaller than the diameter of the used screw)