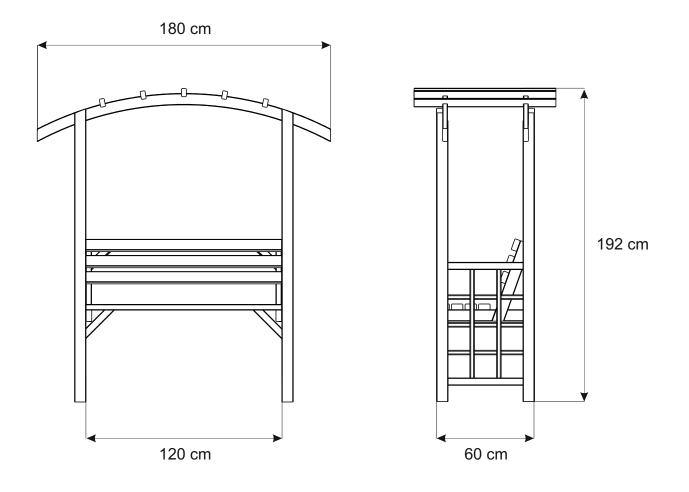

3OSBZ04C1





## **BEFORE YOU START**

Check the pack/s and make sure that you have all of the parts listed below.

If not, contact your retailer who will be able to help you.

When you are ready to start make sure you have the right tools to hand, plenty of space with a clean and dry area for assembly.

It is advisable for two people to carry out the work.

Where the wood is screwed we advise to pre-drill the holes (the diameter of the holes should be 2mm smaller than the diameter of the used screw)

## **HEALTH AND SAFETY**

Do not lean or stand on the roof assembly at any time - the structure is not of a load bearing design.

Do not overreach when working from the step ladder In order to reduce the risk of suffocation please keep all plastic bags and small parts away from children.





## **FOOTPRINT**

60 cm

1