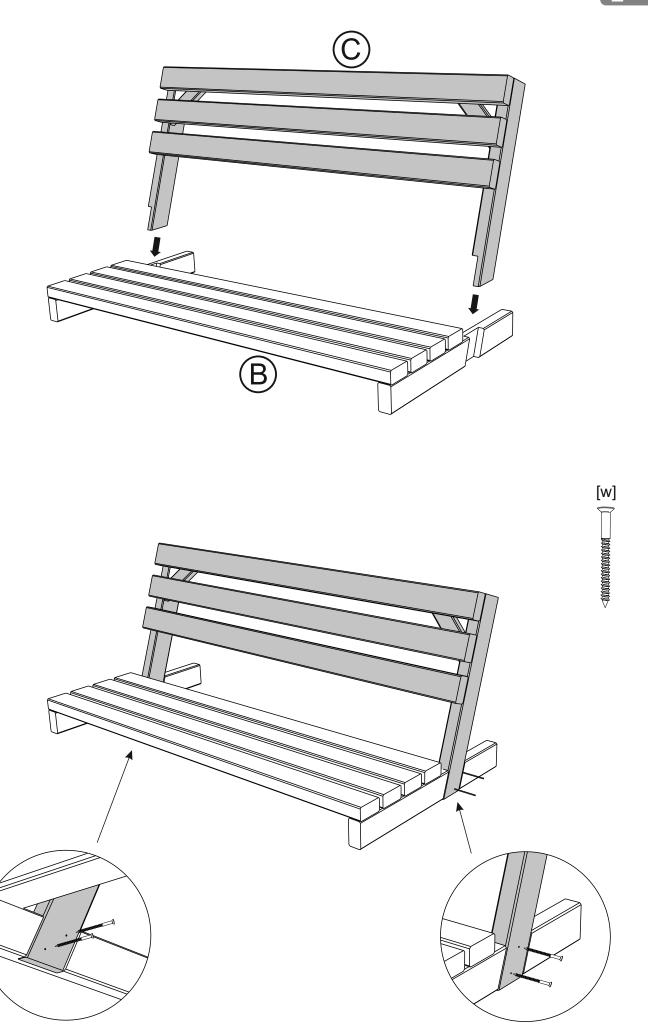

It is advisable for two people to carry out the work.

Where the wood is screwed we advise to pre-drill the holes (the diameter of the holes should be 2mm smaller than the diameter of the used screw)