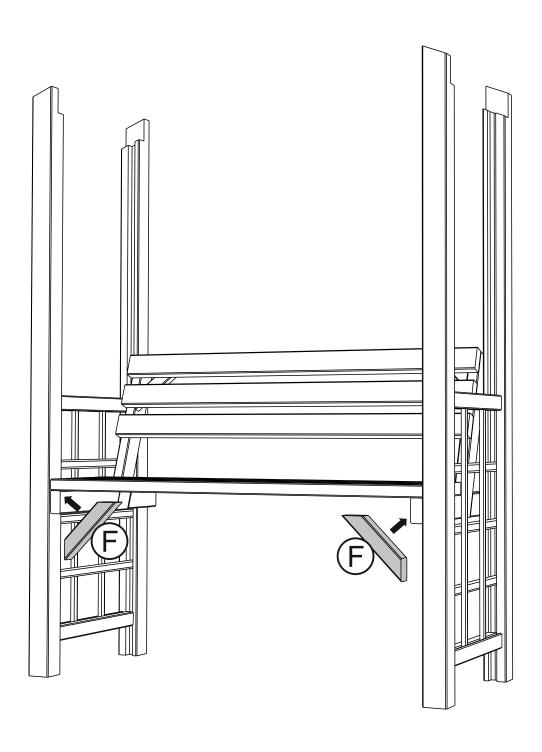

It is advisable for two people to carry out the work.

Where the wood is screwed we advise to pre-drill the holes (the diameter of the holes should be 2mm smaller than the diameter of the used screw)