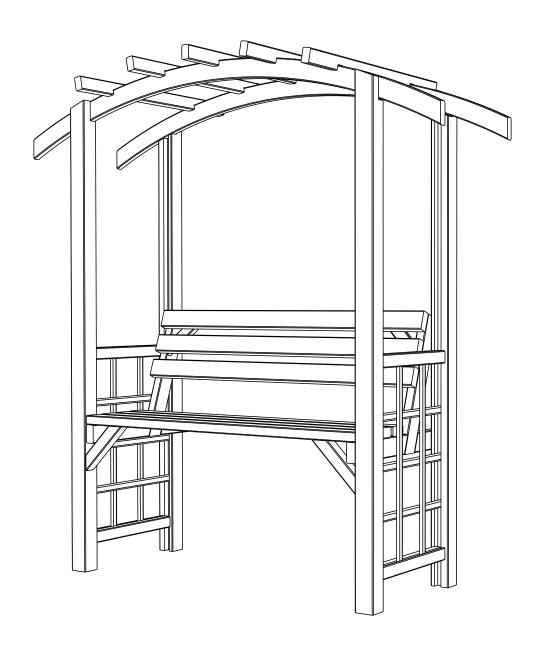

## **ROMANA ARBOUR**

ROMARB 192cm [H] x 180cm [W] x 87cm [D] 220706A003OSBZ04C1