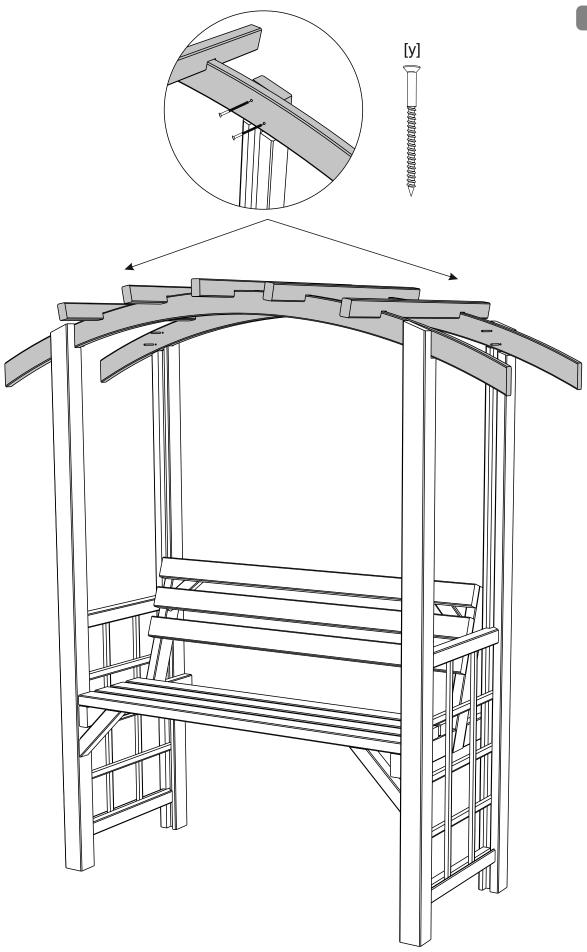

It is advisable for two people to carry out the work.

Where the wood is screwed we advise to pre-drill the holes (the diameter of the holes should be 2mm smaller than the diameter of the used screw)