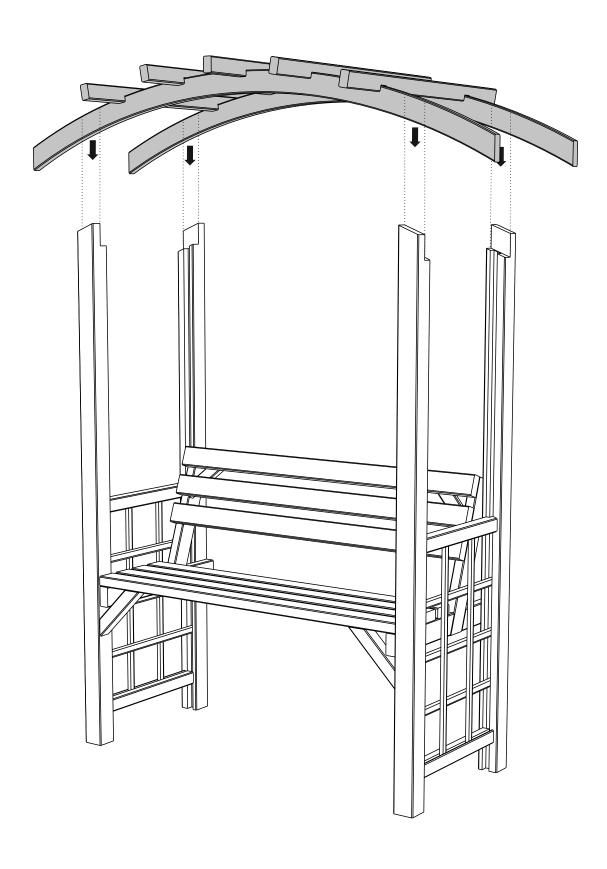

It is advisable for two people to carry out the work.

Where the wood is screwed we advise to pre-drill the holes (the diameter of the holes should be 2mm smaller than the diameter of the used screw)