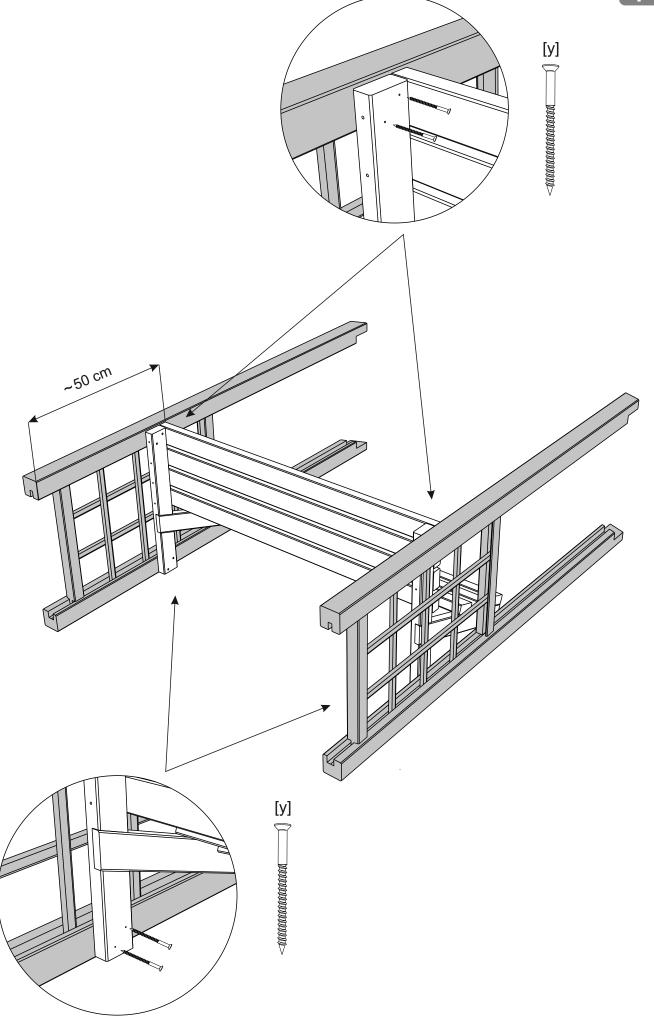

It is advisable for two people to carry out the work.

Where the wood is screwed we advise to pre-drill the holes (the diameter of the holes should be 2mm smaller than the diameter of the used screw)