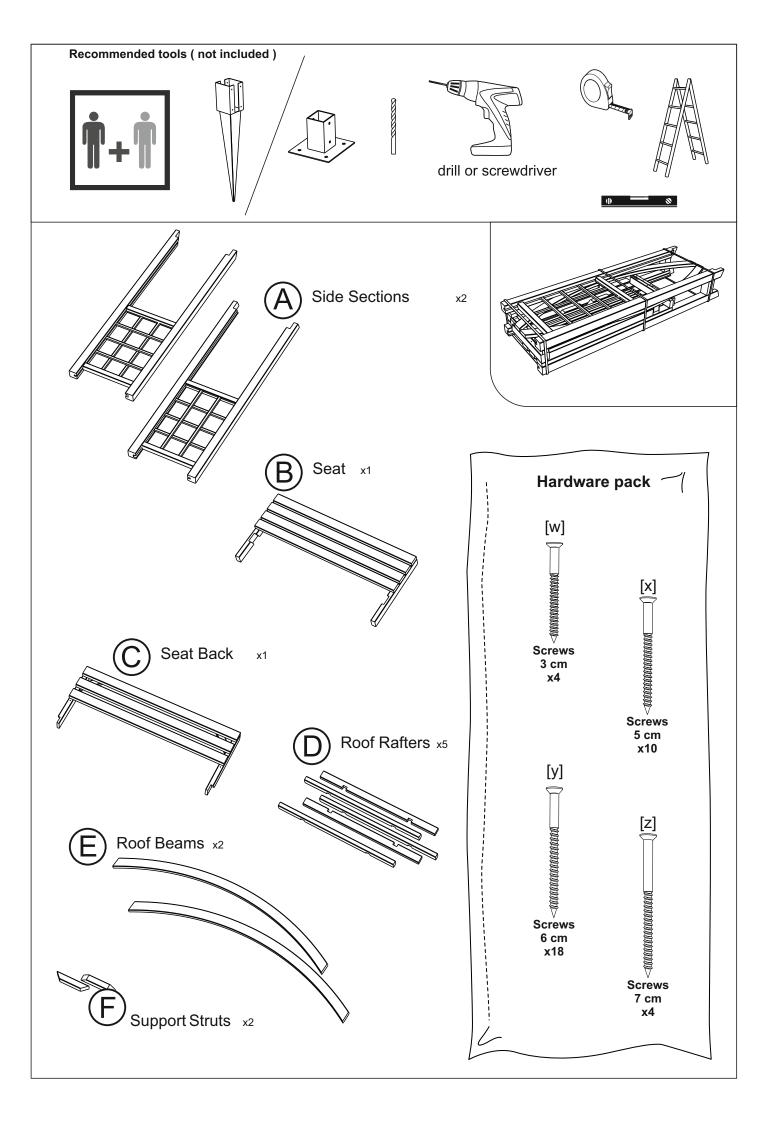

## **BEFORE YOU START**

Check the pack/s and make sure that you have all of the parts listed below.

If not, contact your retailer who will be able to help you.

When you are ready to start make sure you have the right tools to hand, plenty of space with a clean and dry area for assembly.

It is advisable for two people to carry out the work.

Where the wood is screwed we advise to pre-drill the holes (the diameter of the holes should be 2mm smaller than the diameter of the used screw)