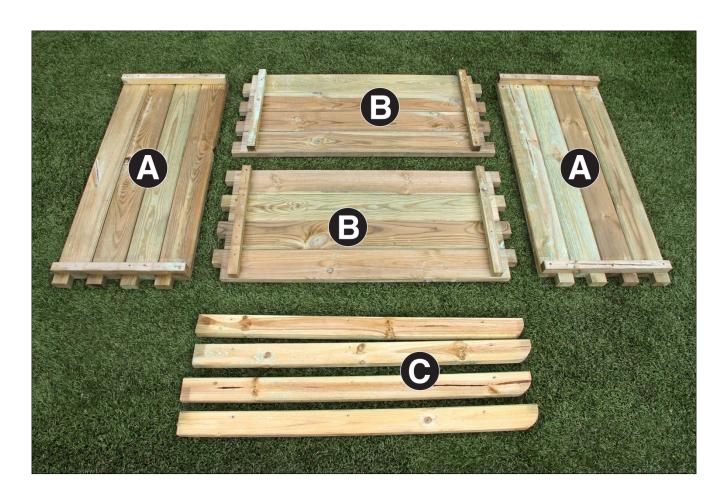

| Sleeper raised Bed Pack List |                       |          |  |
|------------------------------|-----------------------|----------|--|
| Item                         | Description           | Quantity |  |
| А                            | Panel                 | 2        |  |
| В                            | Panel                 | 2        |  |
| С                            | Capping Trim          | 4        |  |
|                              | Base – Optional Extra | 1        |  |