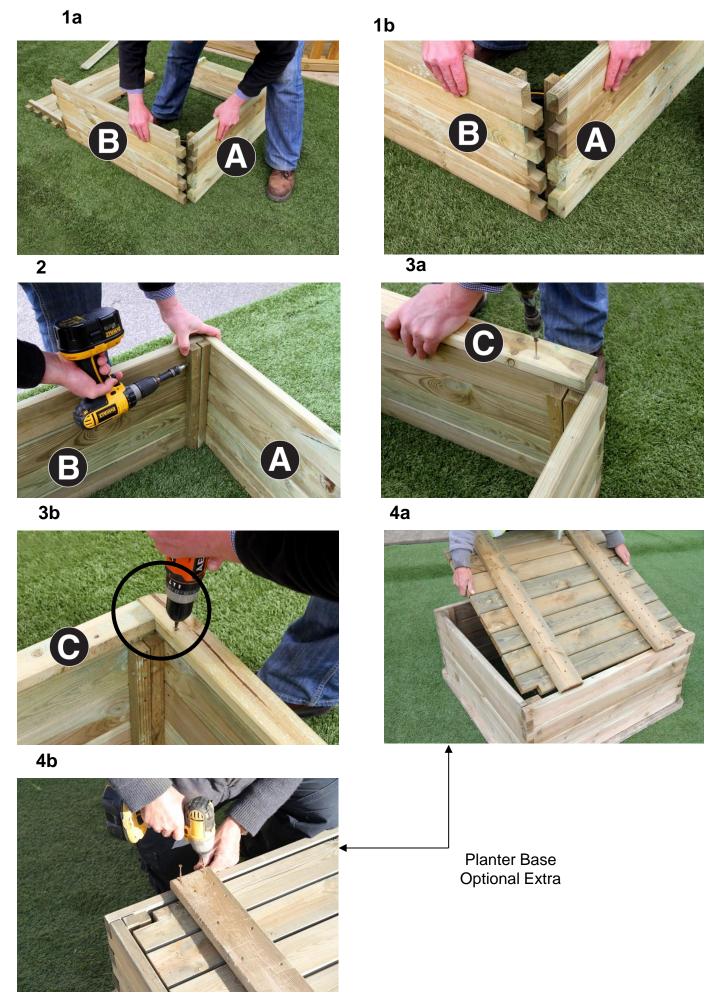

| Assembly requires 2 persons.                                                                                                                                 |                                                                                                                                                               |  |  |
|--------------------------------------------------------------------------------------------------------------------------------------------------------------|---------------------------------------------------------------------------------------------------------------------------------------------------------------|--|--|
| Tools required: Corded / Cordless Drill, Pozi-drive Bit / Screwdriver, 3mm Drill Bit required in order for you to drill all screw holes before construction. |                                                                                                                                                               |  |  |
|                                                                                                                                                              |                                                                                                                                                               |  |  |
|                                                                                                                                                              |                                                                                                                                                               |  |  |
|                                                                                                                                                              |                                                                                                                                                               |  |  |
|                                                                                                                                                              |                                                                                                                                                               |  |  |
|                                                                                                                                                              |                                                                                                                                                               |  |  |
| 1.                                                                                                                                                           | Interlock Panels A with Panels B (Figs.1a & 1b) to form a square planter.                                                                                     |  |  |
| 2.                                                                                                                                                           | Secure in position using 8no Screws (2 per corner). See Fig.2.                                                                                                |  |  |
| 3.                                                                                                                                                           | Position Capping Trim C, ensuring internal face is flush with planter body and rounded corner outermost. Fix in position as shown in Fig.3a using 2no Screws. |  |  |
|                                                                                                                                                              | Similarly fix remaining capping trims as shown (circled) in Fig.3b.                                                                                           |  |  |
|                                                                                                                                                              | Planter Base – Optional Extra                                                                                                                                 |  |  |
| 4.                                                                                                                                                           | Invert the planter and place the base as shown in Fig.4a. Fix in position using 8no 70mm Screws – 2no per bearer (Fig.4b)                                     |  |  |
|                                                                                                                                                              |                                                                                                                                                               |  |  |
|                                                                                                                                                              |                                                                                                                                                               |  |  |
|                                                                                                                                                              |                                                                                                                                                               |  |  |
|                                                                                                                                                              |                                                                                                                                                               |  |  |
|                                                                                                                                                              |                                                                                                                                                               |  |  |