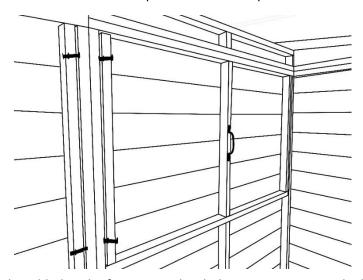

2. To close the pub, the window hatch simply need to be placed into the wall panel from the inside. Turn buttons can be used to secure it in position when the pub is closed.

3. The shelving can be added to the front using the shelving instructions in the booklet provided. Please do not set the shelving too high as it may block the window hatches.