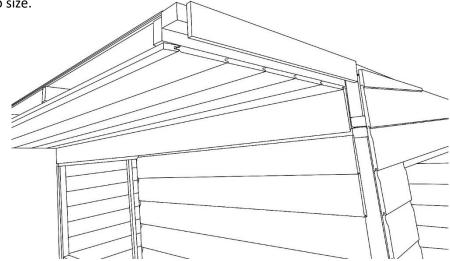

1. Screw the two gable extension pieces to each side of the roof overhang and screw the tongue and groove boards to the underside of the roof overhang. Please note, the boards may need cutting down to size.