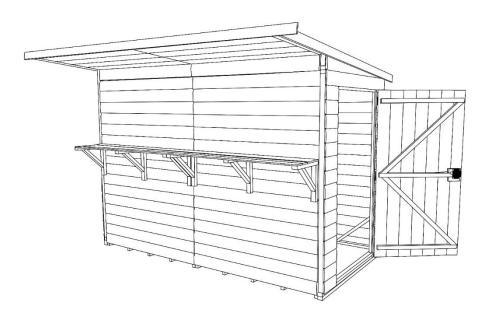

## Please follow the Power Pent assembly instructions for the Power Pub Shed.

The main difference between the pub shed and our other garden buildings is the roof will have a front overhang:

1. Screw the two gable extension pieces to each side of the roof overhang and screw the tongue and groove boards to the underside of the roof overhang. Please note, the boards may need cutting down to size.

2. To close the pub, the window hatch simply need to be placed into the wall panel from the inside. Turn buttons can be used to secure it in position when the pub is closed.

3. The shelving can be added to the front using the shelving instructions in the booklet provided. Please do not set the shelving too high as it may block the window hatches.

Note - Shelving boards may need cutting down to fit.