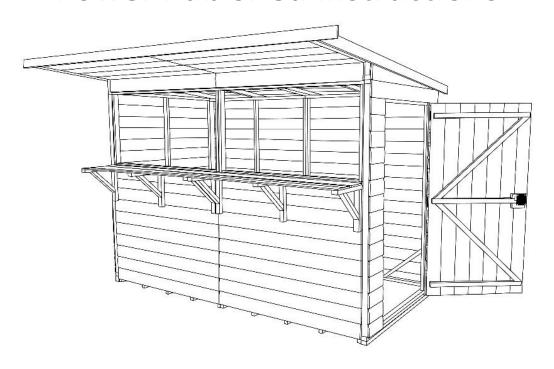

## Please follow the Power Pent assembly instructions for the Power Pub Shed.

The main difference between the pub shed and our other garden buildings is the roof will have a front overhang: