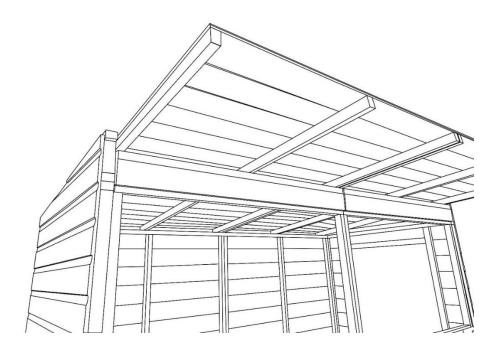

1. Screw the two gable extension pieces to each side of the roof overhang and screw the tongue and groove boards to the underside of the roof overhang. Please note, the boards may need cutting down to size.