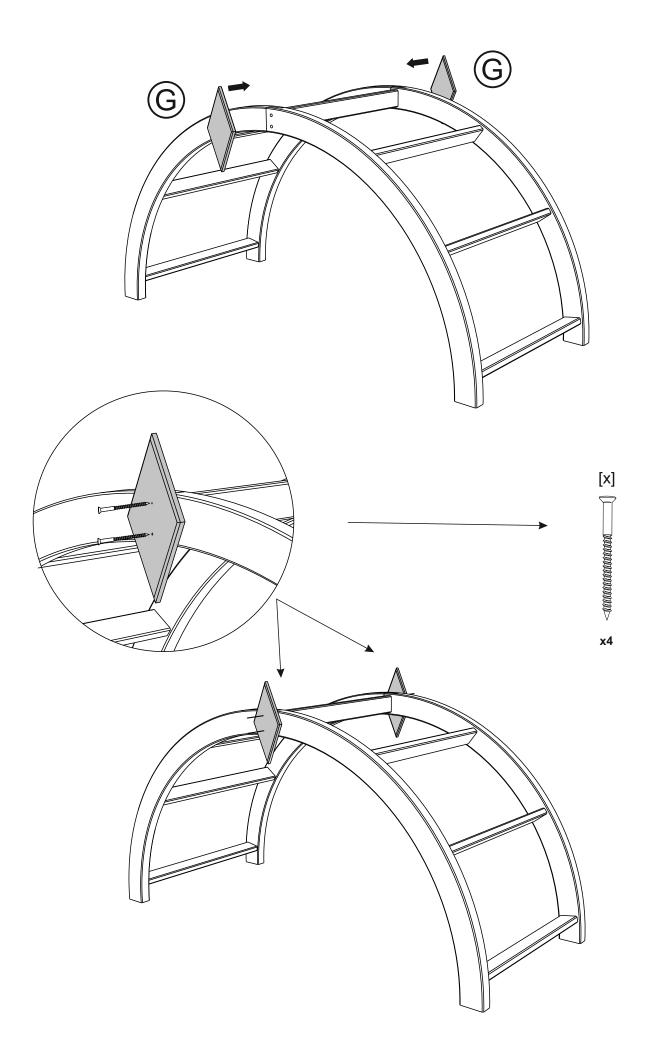

It is advisable for two people to carry out the work.

Where the wood is screwed we advise to pre-drill the holes (the diameter of the holes should be 2mm smaller than the diameter of the used screw)