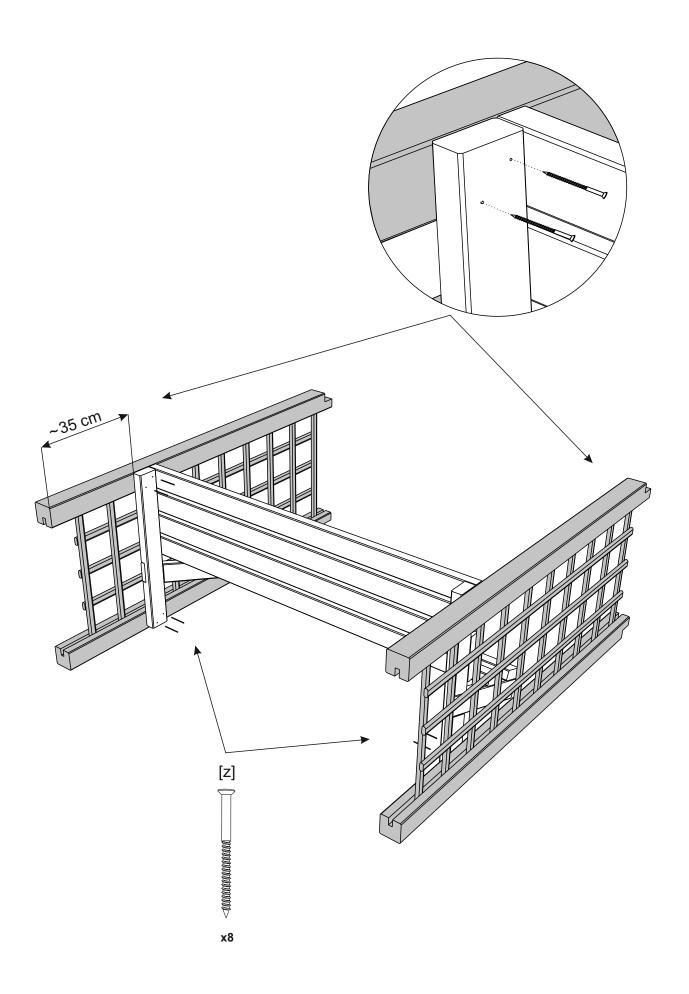

he pack/s and make sure that you have all of the parts listed below.

If not, contact your retailer who will be able to help you.

When you are ready to start make sure you have the right tools to hand, plenty of space with a clean and dry area for assembly.

It is advisable for two people to carry out the work.

Where the wood is screwed we advise to pre-drill the holes (the diameter of the holes should be 2mm smaller than the diameter of the used screw)

## **HEALTH AND SAFETY**

Do not lean or stand on the roof assembly at any time - the structure is not of a load bearing design.

Do not overreach when working from the step ladder In order to reduce the risk of suffocation please keep all plastic bags and small parts away from children.







## **FOOTPRINT**

~60 cm

~ 142 cm

1