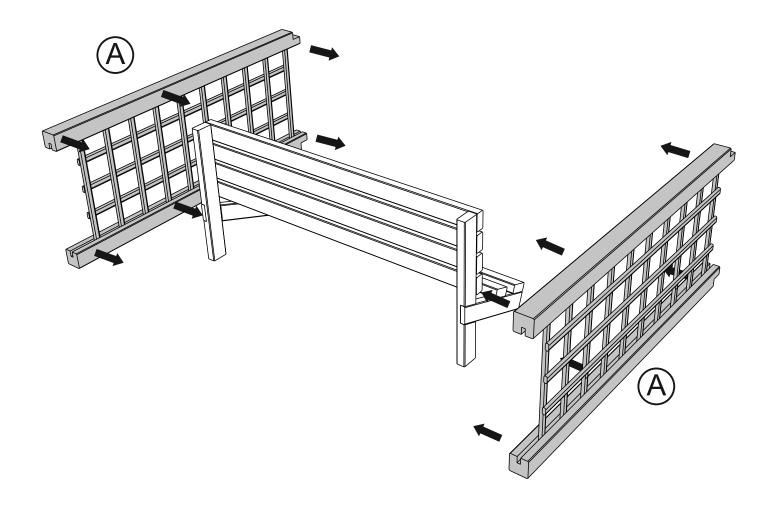

the pack/s and make sure that you have all of the parts listed below.

If not, contact your retailer who will be able to help you.

When you are ready to start make sure you have the right tools to hand, plenty of space with a clean and dry area for assembly.

It is advisable for two people to carry out the work.

Where the wood is screwed we advise to pre-drill the holes (the diameter of the holes should be 2mm smaller than the diameter of the used screw)

## **HEALTH AND SAFETY**

Do not lean or stand on the roof assembly at any time - the structure is not of a load bearing design.

Do not overreach when working from the step ladder In order to reduce the risk of suffocation please keep all plastic bags and small parts away from children.







## **FOOTPRINT**

~60 cm

~ 142 cm

1