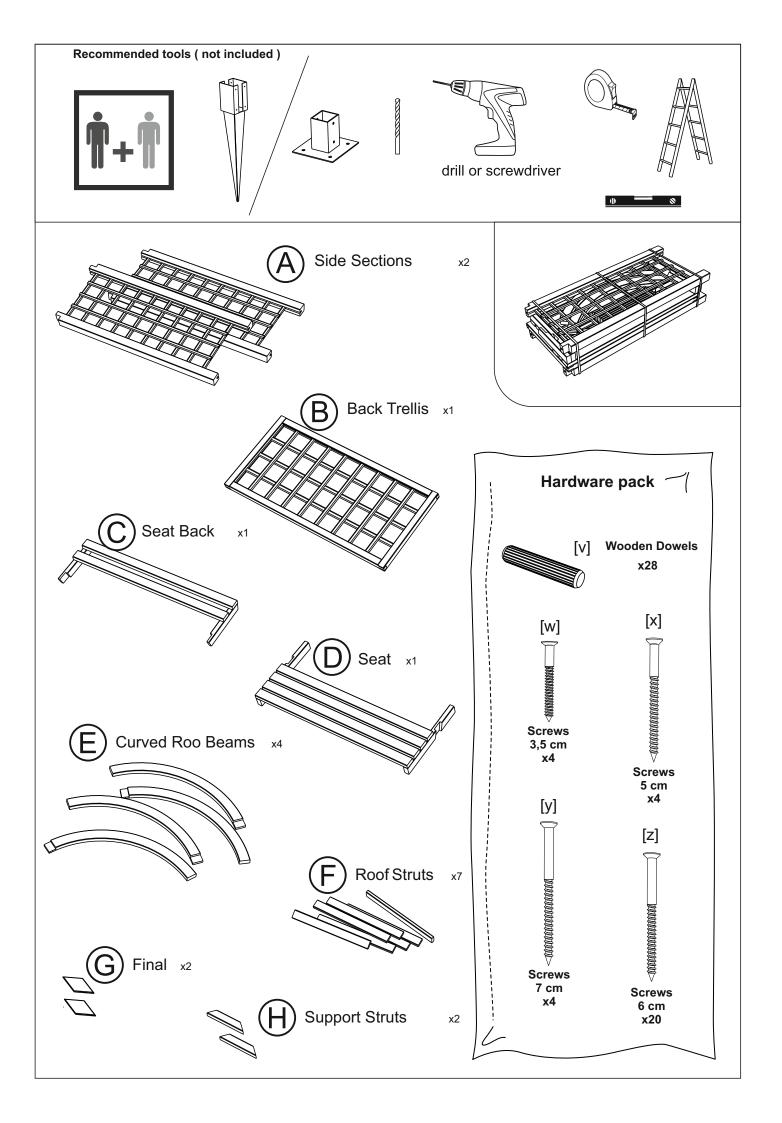

## **BEFORE YOU START**

Check the pack/s and make sure that you have all of the parts listed below.

If not, contact your retailer who will be able to help you.

When you are ready to start make sure you have the right tools to hand, plenty of space with a clean and dry area for assembly.

It is advisable for two people to carry out the work.

Where the wood is screwed we advise to pre-drill the holes (the diameter of the holes should be 2mm smaller than the diameter of the used screw)