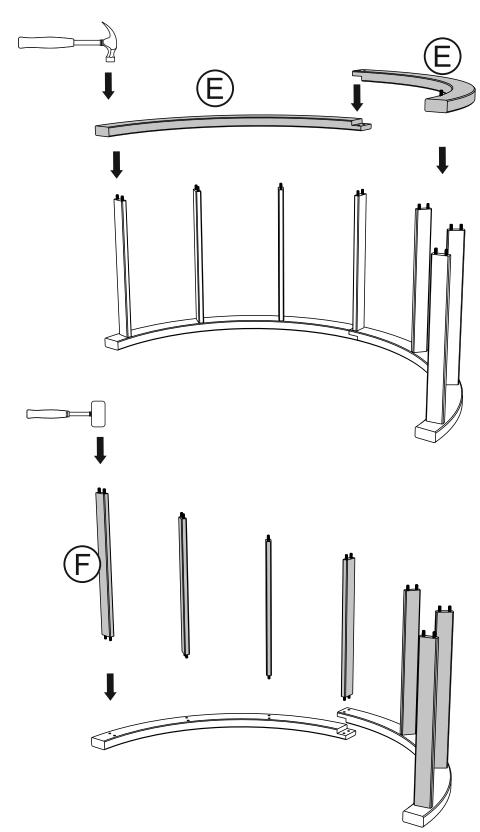

It is advisable for two people to carry out the work.

Where the wood is screwed we advise to pre-drill the holes (the diameter of the holes should be 2mm smaller than the diameter of the used screw)