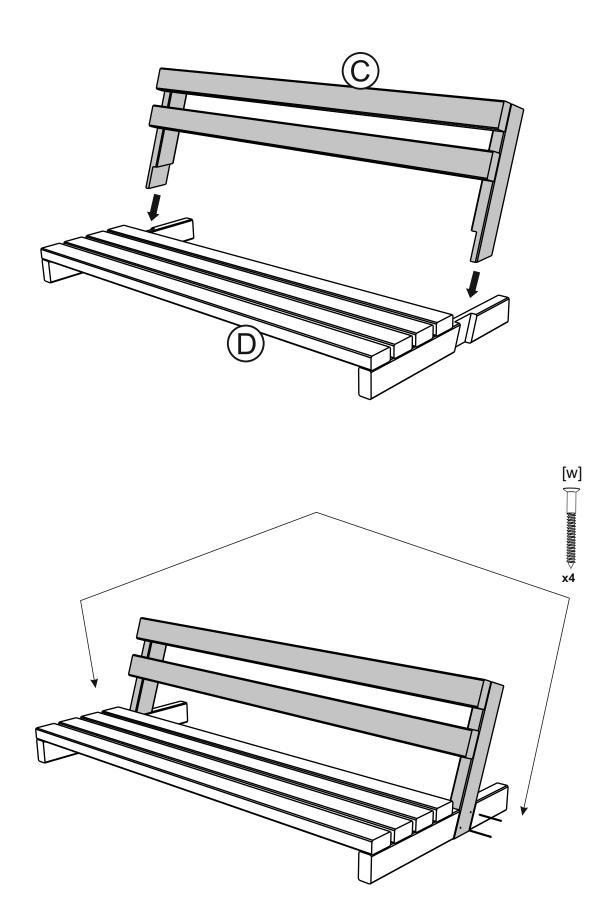

ck the pack/s and make sure that you have all of the parts listed below.

If not, contact your retailer who will be able to help you.

When you are ready to start make sure you have the right tools to hand, plenty of space with a clean and dry area for assembly.

It is advisable for two people to carry out the work.

Where the wood is screwed we advise to pre-drill the holes (the diameter of the holes should be 2mm smaller than the diameter of the used screw)

## **HEALTH AND SAFETY**

Do not lean or stand on the roof assembly at any time - the structure is not of a load bearing design.

Do not overreach when working from the step ladder In order to reduce the risk of suffocation please keep all plastic bags and small parts away from children.







## **FOOTPRINT**

~60 cm

~ 142 cm

1