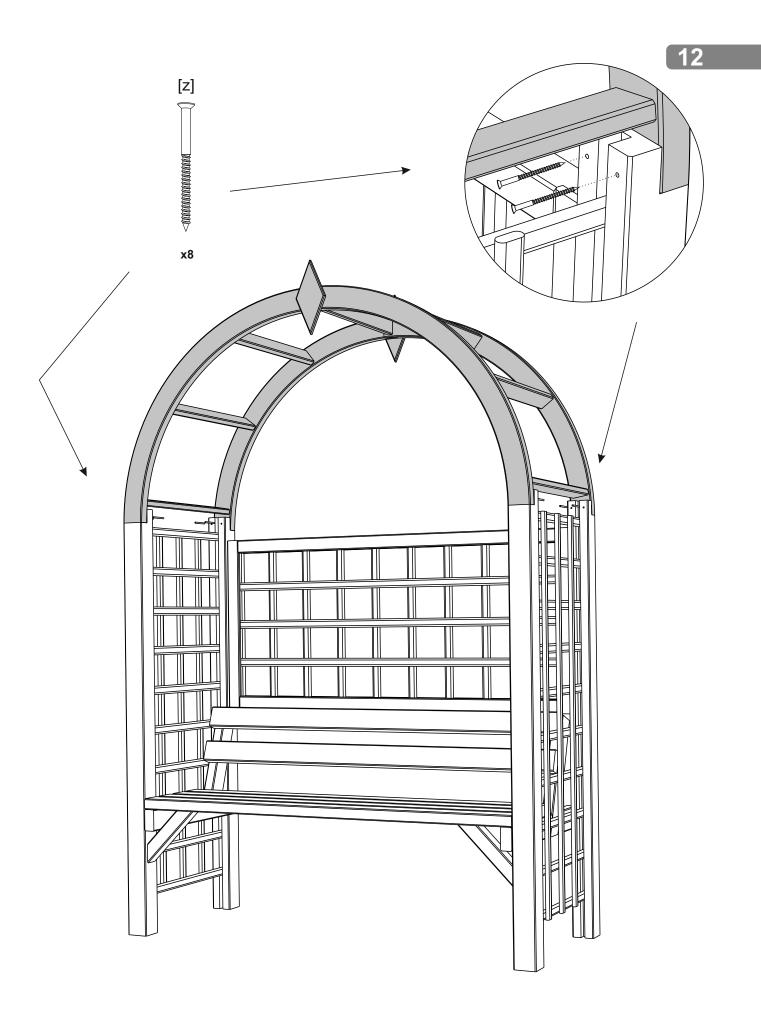

It is advisable for two people to carry out the work.

Where the wood is screwed we advise to pre-drill the holes (the diameter of the holes should be 2mm smaller than the diameter of the used screw)