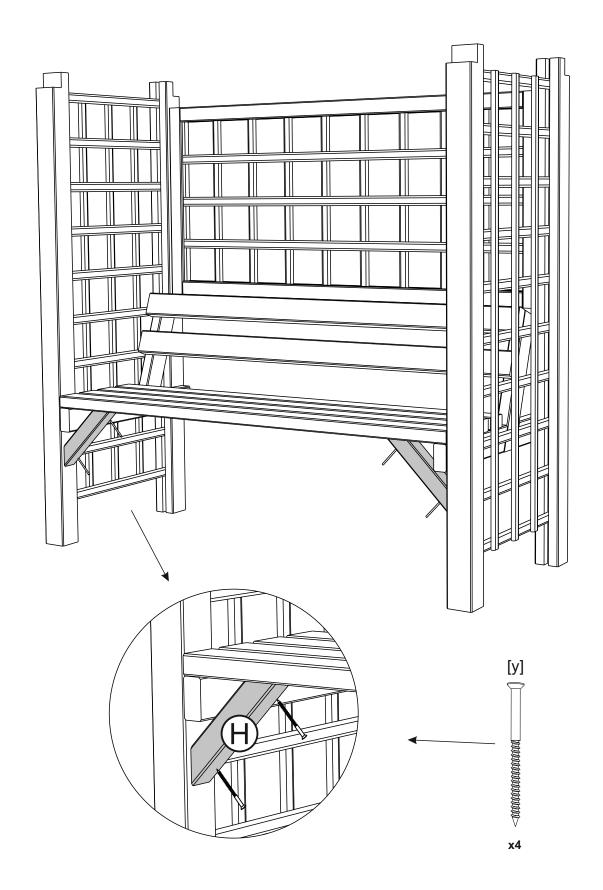

It is advisable for two people to carry out the work.

Where the wood is screwed we advise to pre-drill the holes (the diameter of the holes should be 2mm smaller than the diameter of the used screw)