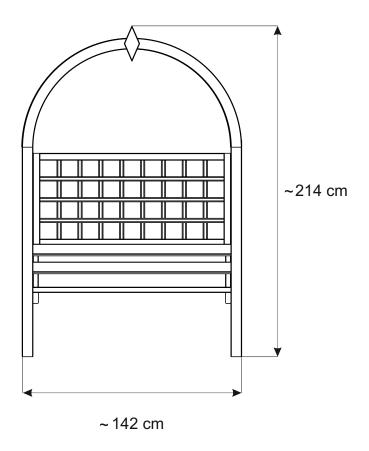

## **MONTEBELLO ARBOUR**

MONTARB 206cm [H] x 142cm [W] x 60cm [D] 220907A001OSBZ04C1

## **FOOTPRINT**

~60 cm

~ 142 cm

1