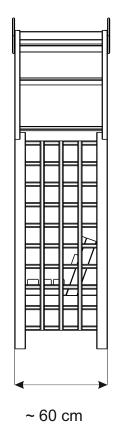

1OSBZ04C1





## **BEFORE YOU START**

Check the pack/s and make sure that you have all of the parts listed below.

If not, contact your retailer who will be able to help you.

When you are ready to start make sure you have the right tools to hand, plenty of space with a clean and dry area for assembly.

It is advisable for two people to carry out the work.

Where the wood is screwed we advise to pre-drill the holes (the diameter of the holes should be 2mm smaller than the diameter of the used screw)

## **HEALTH AND SAFETY**

Do not lean or stand on the roof assembly at any time - the structure is not of a load bearing design.

Do not overreach when working from the step ladder In order to reduce the risk of suffocation please keep all plastic bags and small parts away from children.







## **FOOTPRINT**

~60 cm

~ 142 cm

1