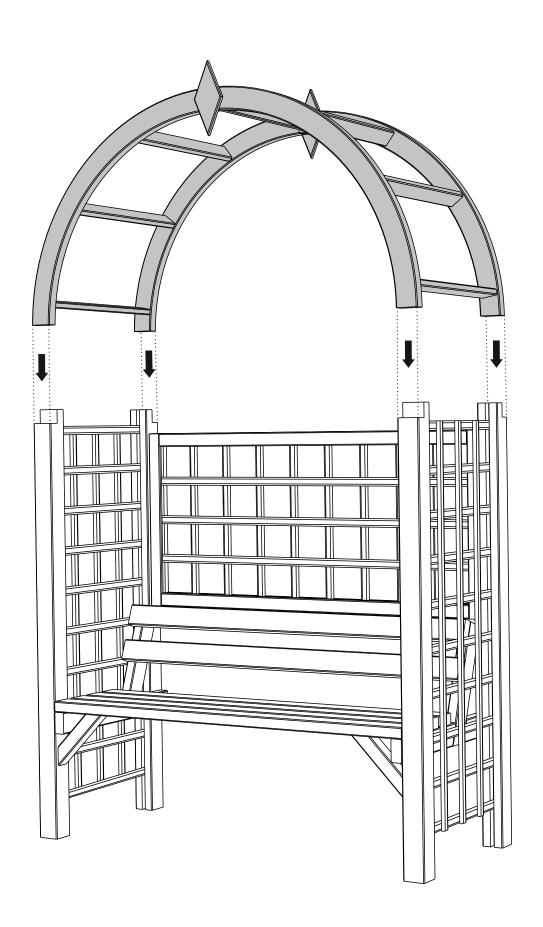

It is advisable for two people to carry out the work.

Where the wood is screwed we advise to pre-drill the holes (the diameter of the holes should be 2mm smaller than the diameter of the used screw)