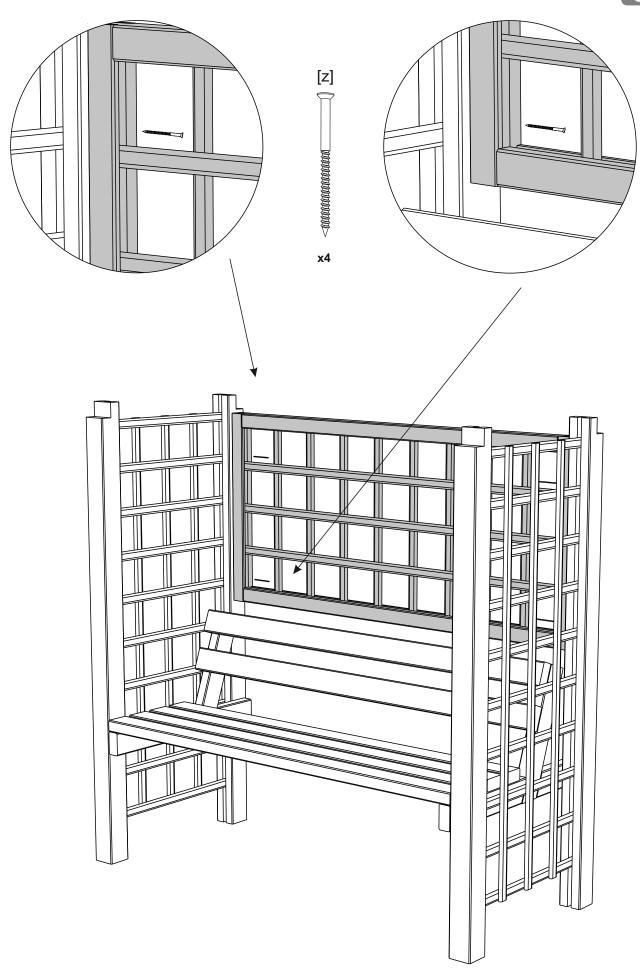

It is advisable for two people to carry out the work.

Where the wood is screwed we advise to pre-drill the holes (the diameter of the holes should be 2mm smaller than the diameter of the used screw)