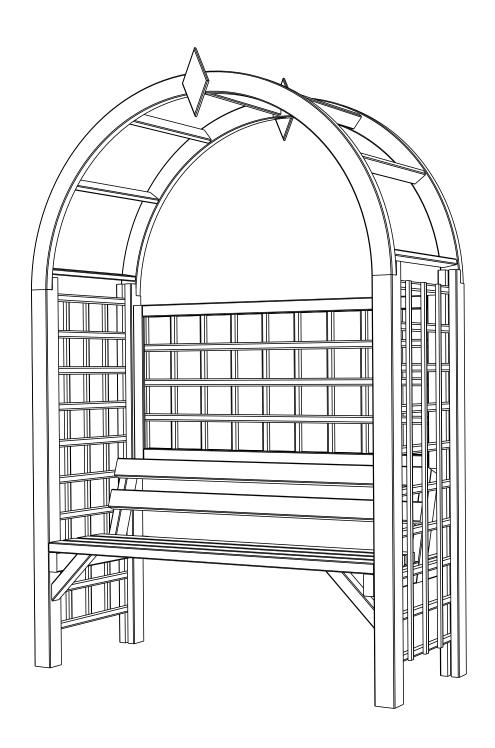

## **MONTEBELLO ARBOUR**

MONTARB 206cm [H] x 142cm [W] x 60cm [D] 220907A001OSBZ04C1