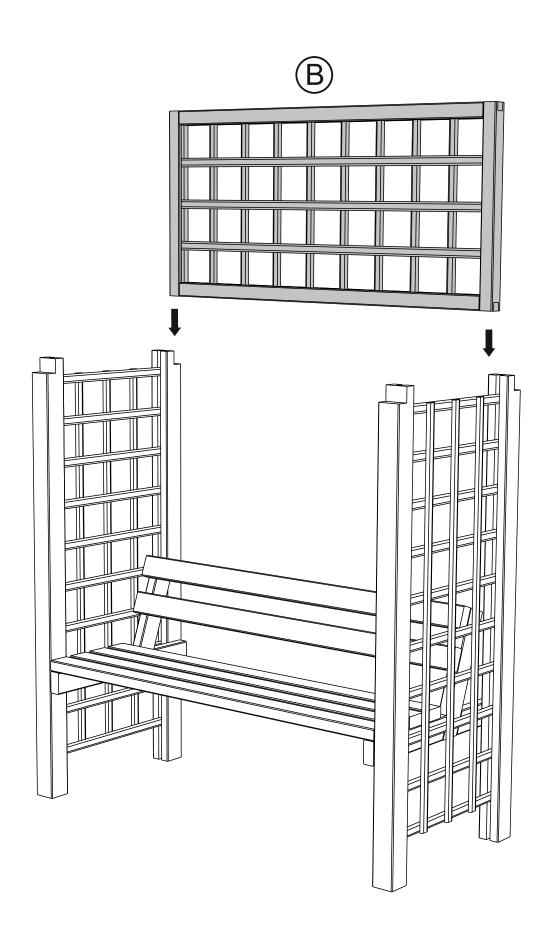

pack/s and make sure that you have all of the parts listed below.

If not, contact your retailer who will be able to help you.

When you are ready to start make sure you have the right tools to hand, plenty of space with a clean and dry area for assembly.

It is advisable for two people to carry out the work.

Where the wood is screwed we advise to pre-drill the holes (the diameter of the holes should be 2mm smaller than the diameter of the used screw)

## **HEALTH AND SAFETY**

Do not lean or stand on the roof assembly at any time - the structure is not of a load bearing design.

Do not overreach when working from the step ladder In order to reduce the risk of suffocation please keep all plastic bags and small parts away from children.







## **FOOTPRINT**

~60 cm

~ 142 cm

1