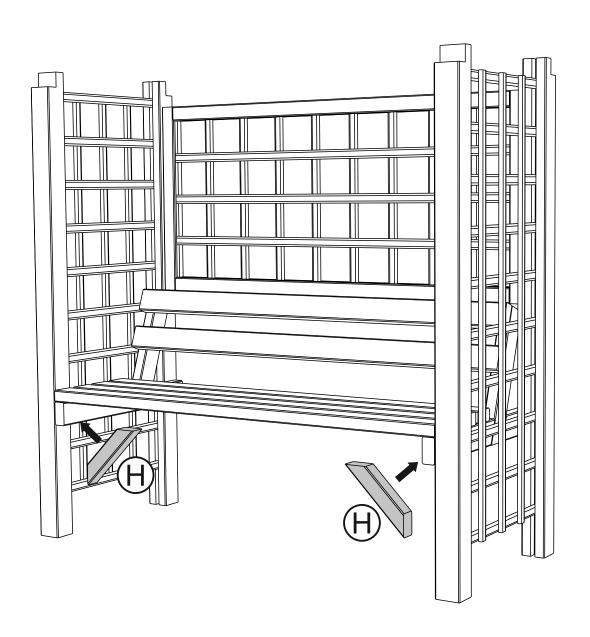

It is advisable for two people to carry out the work.

Where the wood is screwed we advise to pre-drill the holes (the diameter of the holes should be 2mm smaller than the diameter of the used screw)