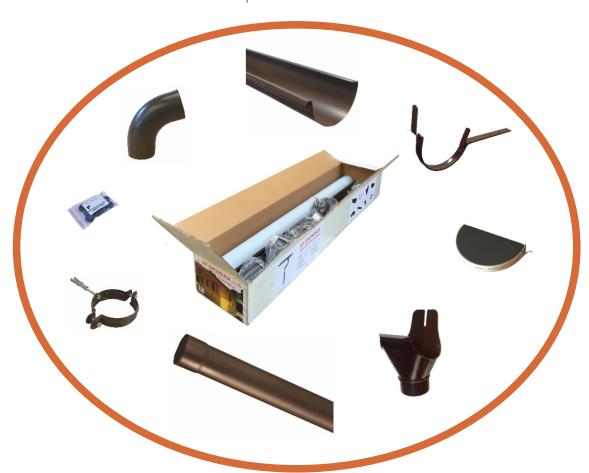

The Kit includes all necessary items, even the fastenings, the sealant, the protective gloves and illustrated instructions (watch our tutorial on YouTube).

If you buy our KIT of metal autters you do not have to worry about purchasing anything else for the assembly.

The installation system is very easy and user-friendly. You do not need any experience and no special equipment, only a screwdriver and a drill are necessary.

Artegronda gutters and accessories are manufactured in robust galvanized and painted metal; they are resistant, they do not become deformed and last for a great many years. They have a 20-year-warranty.

A large variety of kits are available to meet all roof sizes of wooden garden sheds sold on the market.

The gutter sections can be superimposed in different ways, thus enabling an adjustment of the total length by 40 cm. plus or minus. In this way you can avoid cutting the gutter in order to adjust it to the exact size of the roof pitches.

## KIT A

For 2 ROOF PITCHES from cm 180 to cm 219

**GUTTER SECTIONS** 

4 END CAPS **SHANKS** 

2 **OUTLETS** 

**ELBOWS** 

**SEALANT** 

SHANK SCREWS

PAIR GLOVES **INSTRUCTIONS SHEET** 