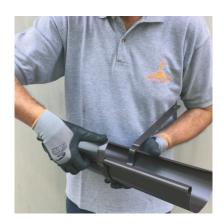

A special silicone adhesive band is already applied to the end-cap, in this way it is strongly connected to the gutter and ensures excellent sealing from the very beginning.

The MONTAFACILE gutter shank is made of hot galvanized and powder-painted sheet. It is therefore high quality and capable of supporting the gutter in any situation and over many years. The gutter is firmly fastened to the support by simply folding two metal tabs by hand.