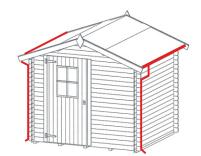

## KIT A

For 2 ROOF PITCHES from cm 180 to cm 219

**GUTTER SECTIONS** 

4 END CAPS **SHANKS** 

2 **OUTLETS** 

**ELBOWS** 

**SEALANT** 

SHANK SCREWS

PAIR GLOVES **INSTRUCTIONS SHEET** 

## **DRAIN-SPOUT WITH SUSPENDED ELBOW**