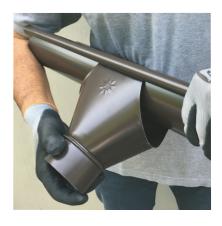

### "GRONDAIA MONTAFACILE KIT"

An amazing easy system to join two gutters; without junction sleeves, with no screws and no rivets.

The drain spout is external and it is snap-fitted with a quick movement, with no need of tools, screws or rivets.

A special silicone adhesive band is already applied to the end-cap, in this way it is strongly connected to the gutter and ensures excellent sealing from the very beginning.

The MONTAFACILE gutter shank is made of hot galvanized and powder-painted sheet. It is therefore high quality and capable of supporting the gutter in any situation and over many years. The gutter is firmly fastened to the support by simply folding two metal tabs by hand.