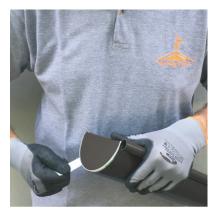

A special silicone adhesive band is already applied to the end-cap, in this way it is strongly connected to the gutter and ensures excellent sealing from the very beginning.

The MONTAFACILE gutter shank is made of hot galvanized and powder-painted sheet. It is therefore high quality and capable of supporting the gutter in any situation and over many years. The gutter is firmly fastened to the support by simply folding two metal tabs by hand.