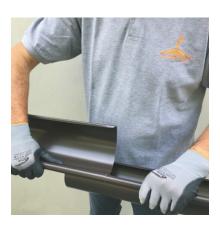

The Kit includes all necessary items, even the fastenings, the sealant, the protective gloves and illustrated instructions (watch our tutorial on YouTube).

If you buy our KIT of metal autters you do not have to worry about purchasing anything else for the assembly.

The installation system is very easy and user-friendly. You do not need any experience and no special equipment, only a screwdriver and a drill are necessary.

Artegronda gutters and accessories are manufactured in robust galvanized and painted metal; they are resistant, they do not become deformed and last for a great many years. They have a 20-year-warranty.

### "GRONDAIA MONTAFACILE KIT"

An amazing easy system to join two gutters; without junction sleeves, with no screws and no rivets.

The drain spout is external and it is snap-fitted with a quick movement, with no need of tools, screws or rivets.