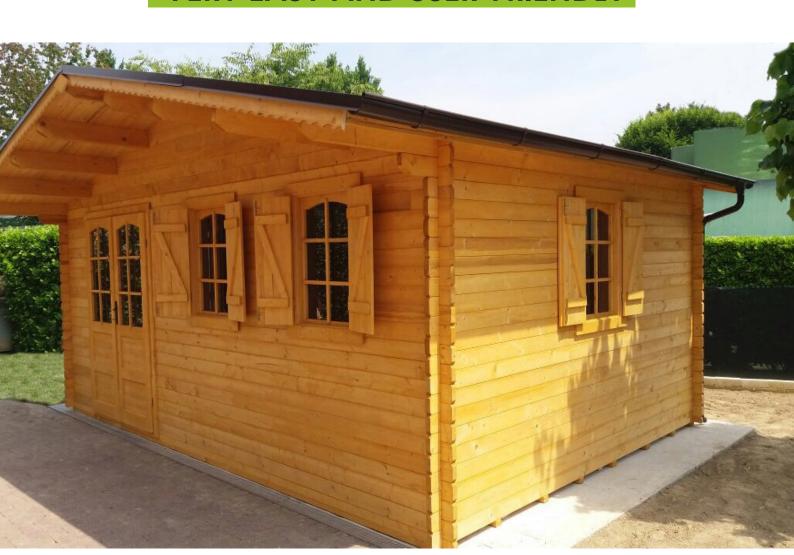

## **VERY EASY AND USER-FRIENDLY**

"GRONDAIA MONTAFACILE KIT"

Thanks to this practical kit of metal gutters anybody will be able to install a gutter to the roof of the log cabin in an absolutely easy and quick way and with great satisfaction for the final result.

The gutters have a very important function, that is to say they must prevent the façades of your wooden shed from becoming soaked in water anytime it rains.

This protection decidedly prolongs the life to your wooden garden shed and considerably reduces the periodical maintenance operations.