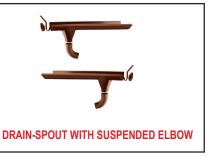

actured in robust galvanized and painted metal; they are resistant, they do not become deformed and last for a great many years. They have a 20-year-warranty.

The gutters have a very important function, that is to say they must prevent the façades of your wooden shed from becoming soaked in water anytime it rains.

This protection decidedly prolongs the life to your wooden garden shed and considerably reduces the periodical maintenance operations.

A large variety of kits are available to meet all roof sizes of wooden garden sheds sold on the market.

The gutter sections can be superimposed in different ways, thus enabling an adjustment of the total length by 40 cm. plus or minus. In this way you can avoid cutting the gutter in order to adjust it to the exact size of the roof pitches.





# **AVAILABLE MODELS**



## KIT A

For 2 ROOF PITCHES from cm 180 to cm 219

**GUTTER SECTIONS** 

4 END CAPS **SHANKS** 

2 **OUTLETS** 

**ELBOWS** 

**SEALANT** 

SHANK SCREWS

PAIR GLOVES **INSTRUCTIONS SHEET** 

## **DRAIN-SPOUT WITH SUSPENDED ELBOW**

## KIT B

For 2 ROOF PITCHES from cm 220 to cm 259

**SEALANT** 

**GUTTER SECTIONS** 

END CAPS 4 SHANKS

2 **OUTLETS** 

**ELBOWS** 

SHANK SCREWS

PAIR GLOVES

INSTRUCTIONS SHEET

### DRAIN-SPOUT WITH SUSPENDED ELBOW

## KIT C

For 2 ROOF PITCHES from cm 260 to cm 300

**GUTTER SECTIONS** 

4 **END CAPS** 

SHANKS 2 **OUTLETS** 

6 **ELBOWS** 

**GUTTER COLLARS** 

**SEALANT** 

SHANK SCREWS PAIR GLOVES

**INSTRUCTIONS SHEET** 

**DOWNSPOUTS** 

### **DRAIN-SPOUT WITH GROUND PIPE**

## KIT F

For 2 ROOF PITCHES from cm 350 to cm 3