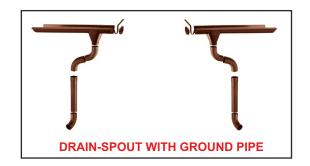

### **DRAIN-SPOUT WITH GROUND PIPE**

### **DRAIN-SPOUT WITH GROUND PIPE**

For 2 ROOF PITCHES from cm 500 to cm 580

6 **GUTTER SECTIONS** 

END CAPS 4

8 SHANKS

2 **OUTLETS** 6 **ELBOWS** 

**DOWNSPOUTS** 

**GUTTER COLLARS SEALANT** 

SHANK SCREWS PAIR GLOVES

INSTRUCTIONS SHEET

**DRAIN-SPOUT WITH GROUND PIPE** 

KIT A/t For 2 ROOF PITCHES from cm 180 to cm 219

**GUTTER SECTIONS** 

4 END CAPS

SHANKS 4 2 **OUTLETS** 

**ELBOWS** 

### **DRAIN-SPOUT WITH GROUND PIPE**

For 2 ROOF PITCHES from cm 400 to cm 490

**GUTTER SECTIONS** 

4 END CAPS

8 SHANKS

2 **OUTLETS** 

6 **ELBOWS**  **GUTTER COLLARS** SEALANT

SHANK SCREWS PAIR GLOVES

## DRAIN-SPOUT WITH GROUND PIPE