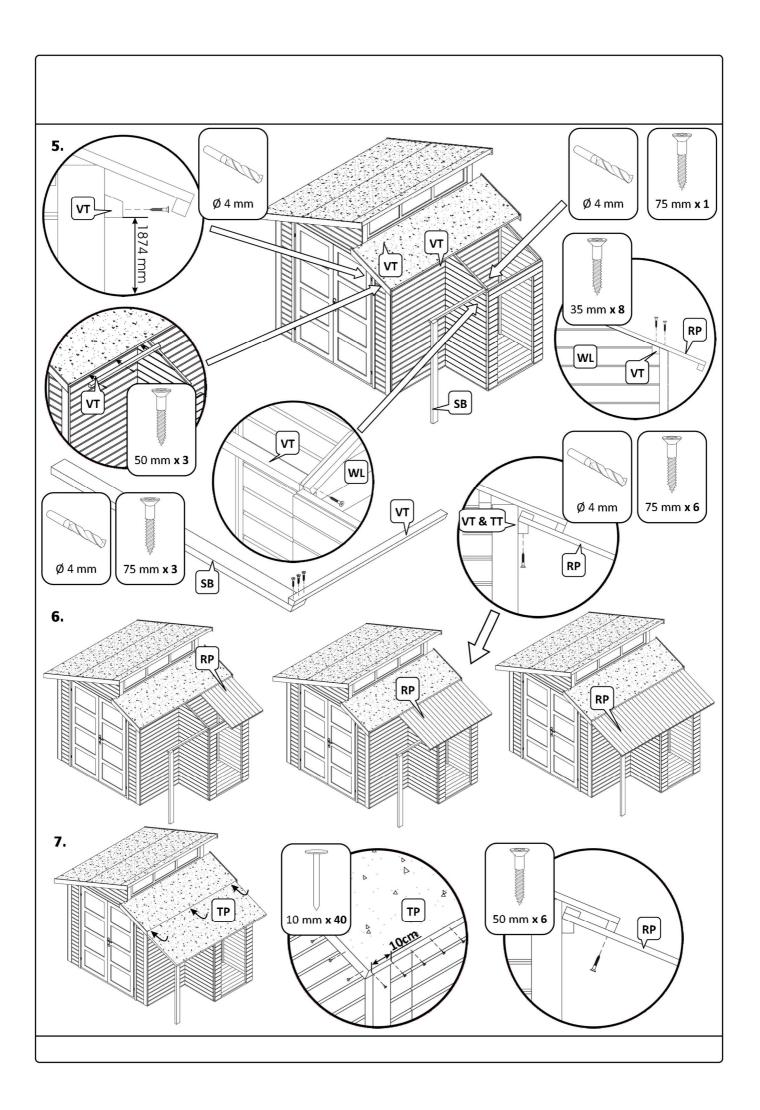

| 1,5 x 1,5 x 66 cm  |
| 20. | 2 x VK          | 1,5 x 1,5 x 137 cm |
| 21. | 4 x EL          | 1,2 x 9 x 156 cm   |
| 22. | 1 x TP          | 100 x 250 cm       |
| 23. | 2 x TH          |                    |
| 24. | 1 x HS          |                    |
|     |                 | Menge              |
| 25. | 75 mm Schrauben | 12                 |
| 26. | 50 mm Schrauben | 38                 |
| 27. | 35 mm Schrauben | 36                 |
| 28. | 25 mm Schrauben | 19                 |
| 29. | 40 mm Nägel     | 6                  |
| 30. | 25 mm Nägel     | 11                 |
| 31. | 10 mm Nägel     | 35                 |



**DE** - Technische Änderungen vorbehalten. Alle Maβe sind ca. Maβe.

**EN -** Technical modifications reserved. All dimensions are approximate dimensions.