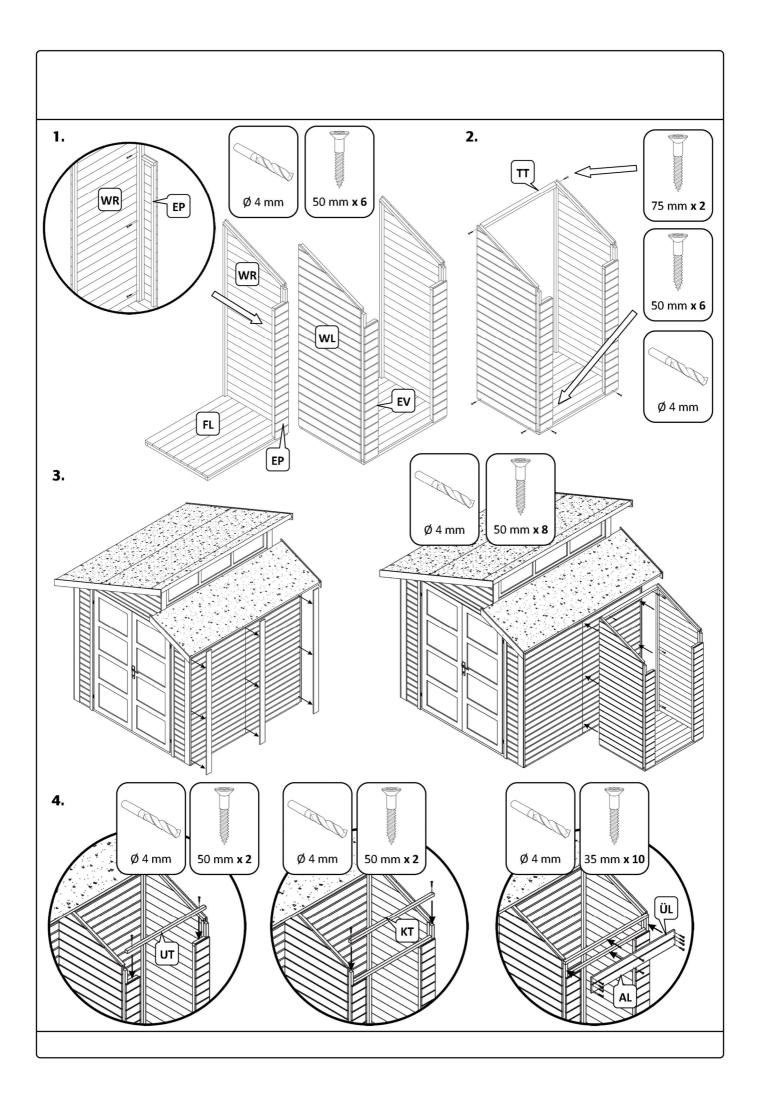

| 1,5 x 1,5 x 66 cm  |
| 20. | 2 x VK          | 1,5 x 1,5 x 137 cm |
| 21. | 4 x EL          | 1,2 x 9 x 156 cm   |
| 22. | 1 x TP          | 100 x 250 cm       |
| 23. | 2 x TH          |                    |
| 24. | 1 x HS          |                    |
|     |                 | Menge              |
| 25. | 75 mm Schrauben | 12                 |
| 26. | 50 mm Schrauben | 38                 |
| 27. | 35 mm Schrauben | 36                 |
| 28. | 25 mm Schrauben | 19                 |
| 29. | 40 mm Nägel     | 6                  |
| 30. | 25 mm Nägel     | 11                 |
| 31. | 10 mm Nägel     | 35                 |



**DE** - Technische Änderungen vorbehalten. Alle Maβe sind ca. Maβe.

**EN -** Technical modifications reserved. All dimensions are approximate dimensions.