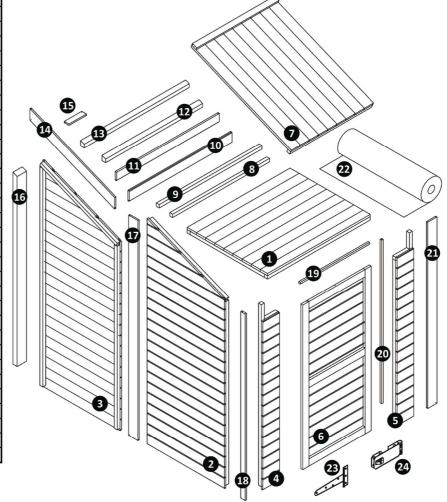

## **7X10 SKYLIGHT SHED WITH STORE** -206 cm **--77**-> -89 CM-

| 1.  | 1 x FL          | 99 x 77 cm         |
|-----|-----------------|--------------------|
| 2.  | 1 x WL          | 74 x 189 cm        |
| 3.  | 1 x WR          | 74 x 189 cm        |
| 4.  | 1 x EV          | 16 x 154 cm        |
| 5.  | 1 x EP          | 16 x 154 cm        |
| 6.  | 1 x UK          | 66 x 137 cm        |
| 7.  | 3 x RP          | 79 x 104 cm        |
| 8.  | 1 x UT          | 2,8 x 2,8 x 93 cm  |
| 9.  | 1 x KT          | 2,8 x 2,8 x 99 cm  |
| 10. | 1 x AL          | 1,4 x 9 x 99 cm    |
| 11. | 1 x ÜL          | 1,4 x 7 x 99 cm    |
| 12. | 1 x TT          | 3,5 x 4,5 x 93 cm  |
| 13. | 2 x VT          | 3,5 x 4,5 x 101 cm |
| 14. | 2 x BB          | 1,2 x 9 x 92 cm    |
| 15. | 2 x IL          | 1,2 x 4,2 x 16 cm  |
| 16. | 1 x SB          | 4 x 9 x 160 cm     |
| 17. | 1 x LL          | 1,2 x 9 x 184 cm   |
| 18. | 2 x SL          | 1,4 x 4,2 x 156 cm |
| 19. | 1 x VU          | 1,5 x 1,5 x 66 cm  |
| 20. | 2 x VK          | 1,5 x 1,5 x 137 cm |
| 21. | 4 x EL          | 1,2 x 9 x 156 cm   |
| 22. | 1 x TP          | 100 x 250 cm       |
| 23. | 2 x TH          |                    |
| 24. | 1 x HS          |                    |
|     |                 | Menge              |
| 25. | 75 mm Schrauben | 12                 |
| 26. | 50 mm Schrauben | 38                 |
| 27. | 35 mm Schrauben | 36                 |
| 28. | 25 mm Schrauben | 19                 |
| 29. | 40 mm Nägel     | 6                  |
| 30. | 25 mm Nägel     | 11                 |
| 31. | 10 mm Nägel     | 35                 |