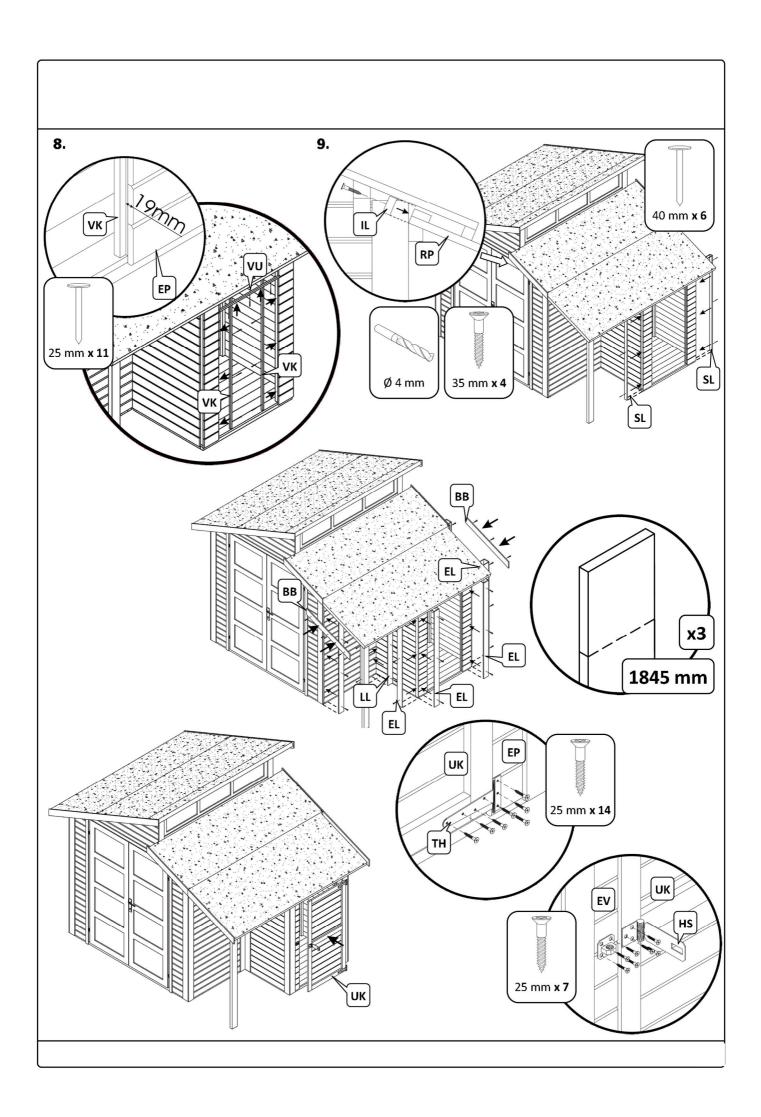

## **7X10 SKYLIGHT SHED WITH STORE** -206 cm **--77**-> -89 CM-

| 1.  | 1 x FL          | 99 x 77 cm         |
|-----|-----------------|--------------------|
| 2.  | 1 x WL          | 74 x 189 cm        |
| 3.  | 1 x WR          | 74 x 189 cm        |
| 4.  | 1 x EV          | 16 x 154 cm        |
| 5.  | 1 x EP          | 16 x 154 cm        |
| 6.  | 1 x UK          | 66 x 137 cm        |
| 7.  | 3 x RP          | 79 x 104 cm        |
| 8.  | 1 x UT          | 2,8 x 2,8 x 93 cm  |
| 9.  | 1 x KT          | 2,8 x 2,8 x 99 cm  |
| 10. | 1 x AL          | 1,4 x 9 x 99 cm    |
| 11. | 1 x ÜL          | 1,4 x 7 x 99 cm    |
| 12. | 1 x TT          | 3,5 x 4,5 x 93 cm  |
| 13. | 2 x VT          | 3,5 x 4,5 x 101 cm |
| 14. | 2 x BB          | 1,2 x 9 x 92 cm    |
| 15. | 2 x IL          | 1,2 x 4,2 x 16 cm  |
| 16. | 1 x SB          | 4 x 9 x 160 cm     |
| 17. | 1 x LL          | 1,2 x 9 x 184 cm   |
| 18. | 2 x SL          | 1,4 x 4,2 x 156 cm |
| 19. | 1 x VU          | 1,5 x 1,5 x 66 cm  |
| 20. | 2 x VK          | 1,5 x 1,5 x 137 cm |
| 21. | 4 x EL          | 1,2 x 9 x 156 cm   |
| 22. | 1 x TP          | 100 x 250 cm       |
| 23. | 2 x TH          |                    |
| 24. | 1 x HS          |                    |
|     |                 | Menge              |
| 25. | 75 mm Schrauben | 12                 |
| 26. | 50 mm Schrauben | 38                 |
| 27. | 35 mm Schrauben | 36                 |
| 28. | 25 mm Schrauben | 19                 |
| 29. | 40 mm Nägel     | 6                  |
| 30. | 25 mm Nägel     | 11                 |
| 31. | 10 mm Nägel     | 35                 |