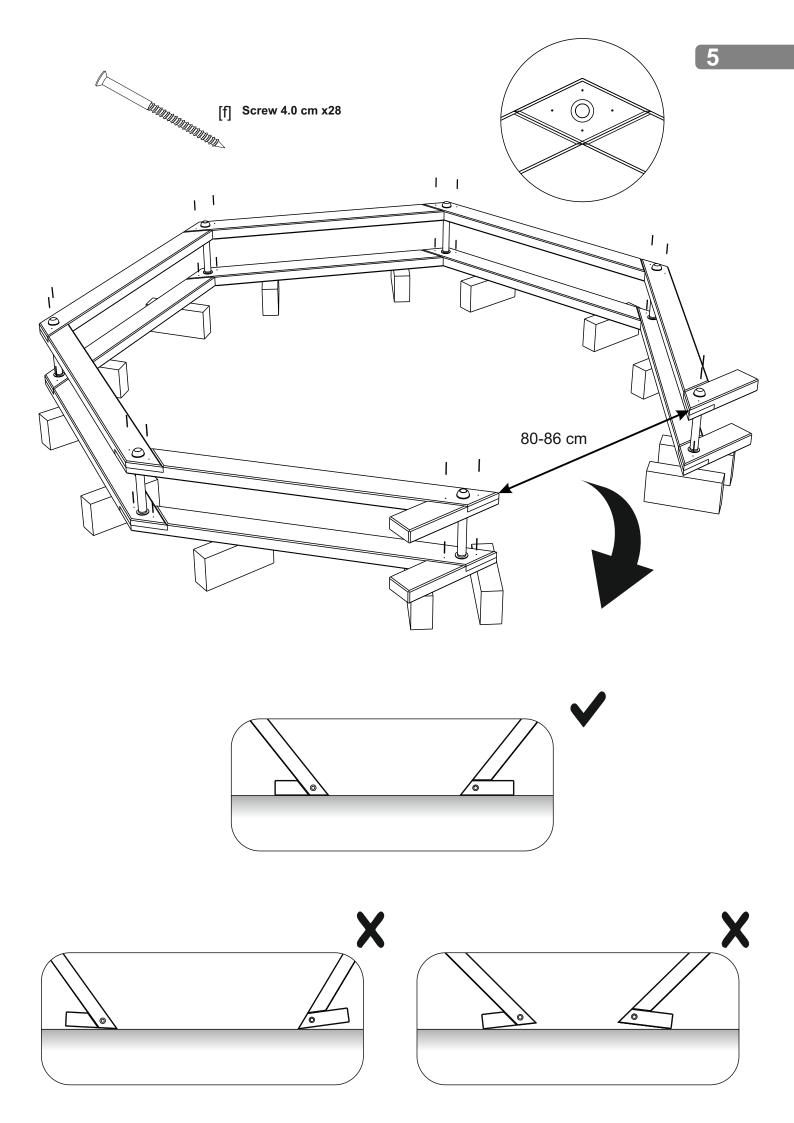

Where the wood is screwed we advise to pre-drill the holes (the diameter of the holes should be 2mm smaller than the diameter of the used screw)

Anchors are not part of the hardware pack, depending on the type of ground - select the appropriate type of anchor. (e.g. screwed to concrete / poured into concrete....)