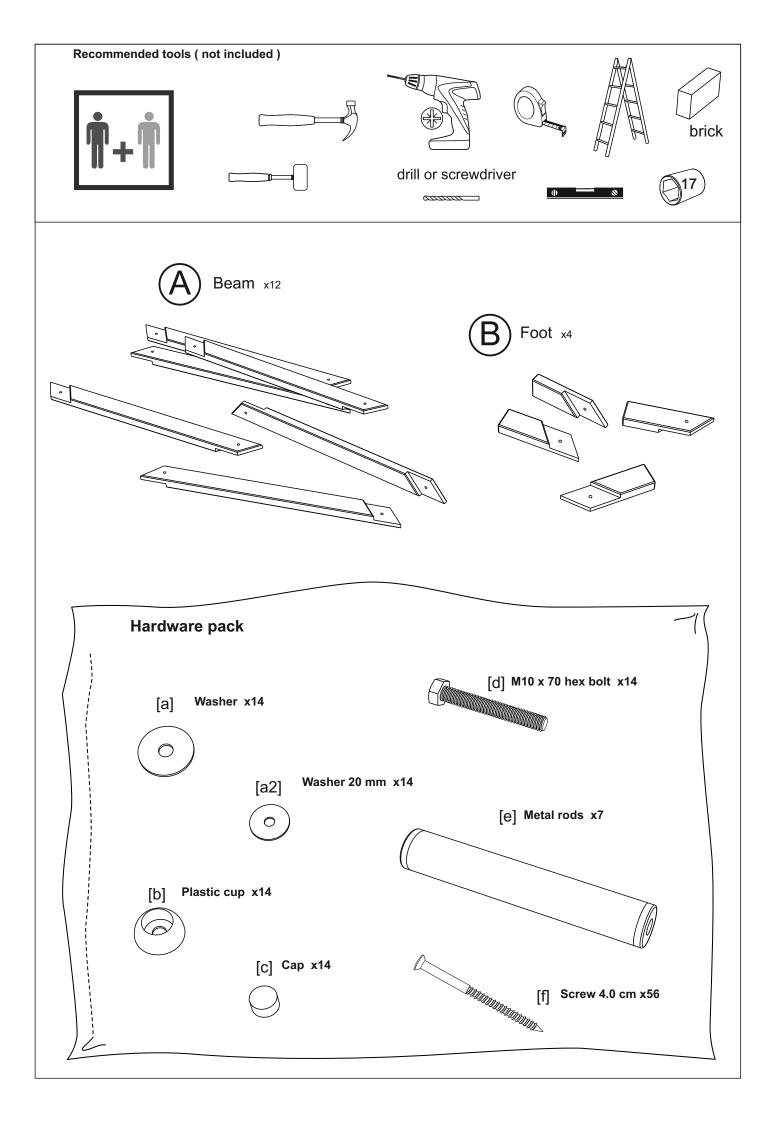

## **BEFORE YOU START**

Check the pack/s and make sure that you have all of the parts listed below. If not, contact your retailer who will be able to help you. When you are ready to start make sure you have the right tools to hand, plenty of space with a clean and dry area for assembly. It is advisable for two people to carry out the work.

Where the wood is screwed we advise to pre-drill the holes (the diameter of the holes should be 2mm smaller than the diameter of the used screw)

Anchors are not part of the hardware pack, depending on the type of ground - select the appropriate type of anchor. (e.g. screwed to concrete / poured into concrete....)