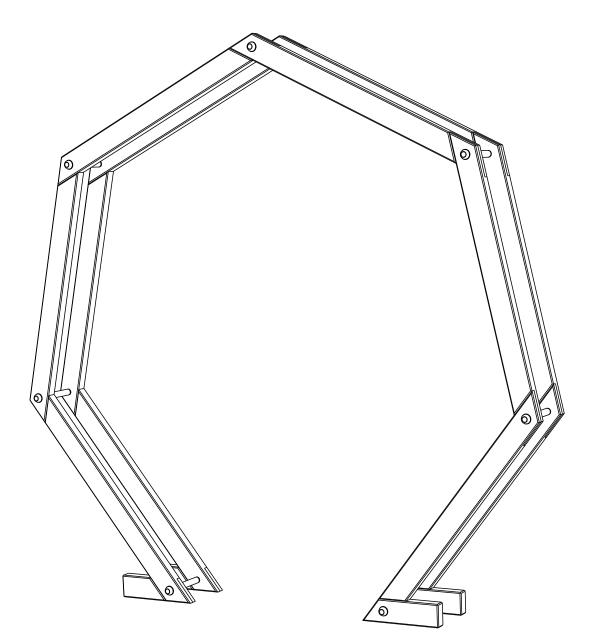

## **HEXAGONAL MOON GATE**

HEXMG 239cm [H] x 223cm [W] x 27cm [D] 221901A002MMBZ04H1

## FOOTPRINT

Ensure you place the joints in a position which is accessible for inserting the metal rods at the next stage.

1

Connect the metal rods to the bottom 'Hex' before installing the second 'Hex' on top.