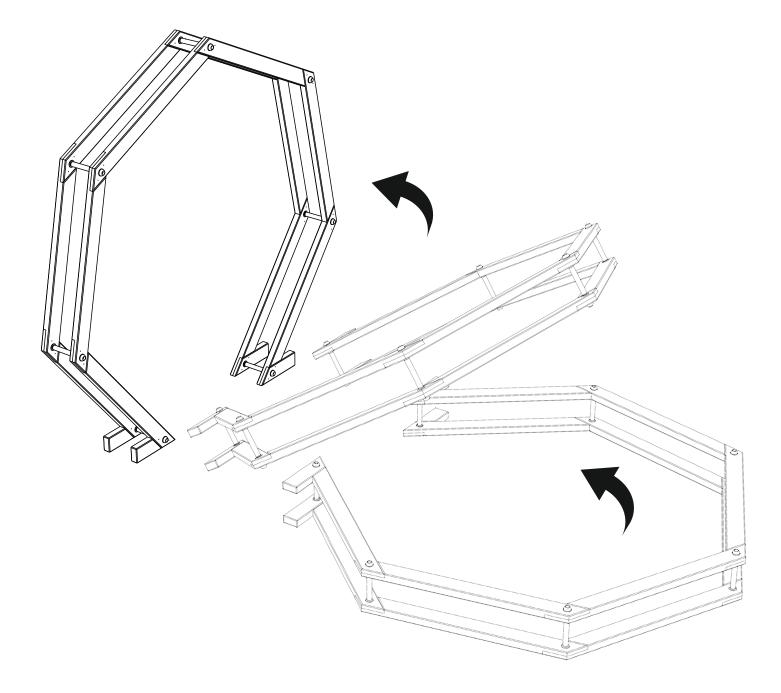

## FOOTPRINT

Ensure you place the joints in a position which is accessible for inserting the metal rods at the next stage.

1

Connect the metal rods to the bottom 'Hex' before installing the second 'Hex' on top.