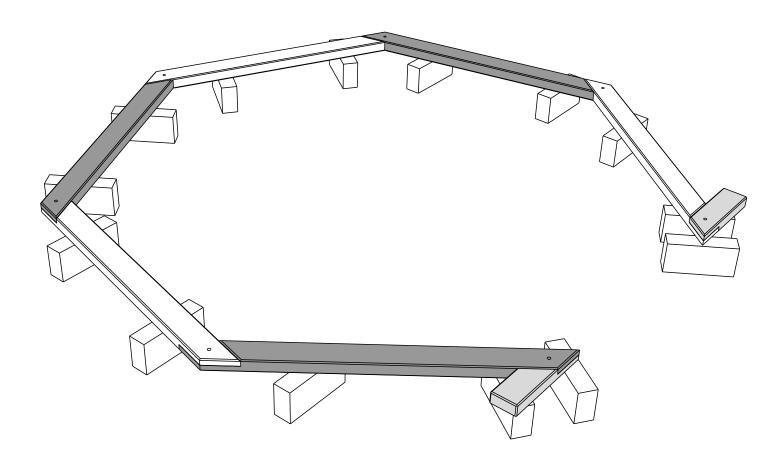

## FOOTPRINT

Ensure you place the joints in a position which is accessible for inserting the metal rods at the next stage.

1

Connect the metal rods to the bottom 'Hex' before installing the second 'Hex' on top.