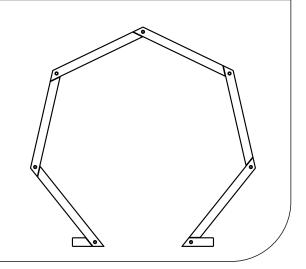

## **HEXAGONAL MOON GATE**

HEXMG 239cm [H] x 223cm [W] x 27cm [D] 221901A002MMBZ04H1

## FOOTPRINT

Ensure you place the joints in a position which is accessible for inserting the metal rods at the next stage.

1

Connect the metal rods to the bottom 'Hex' before installing the second 'Hex' on top.