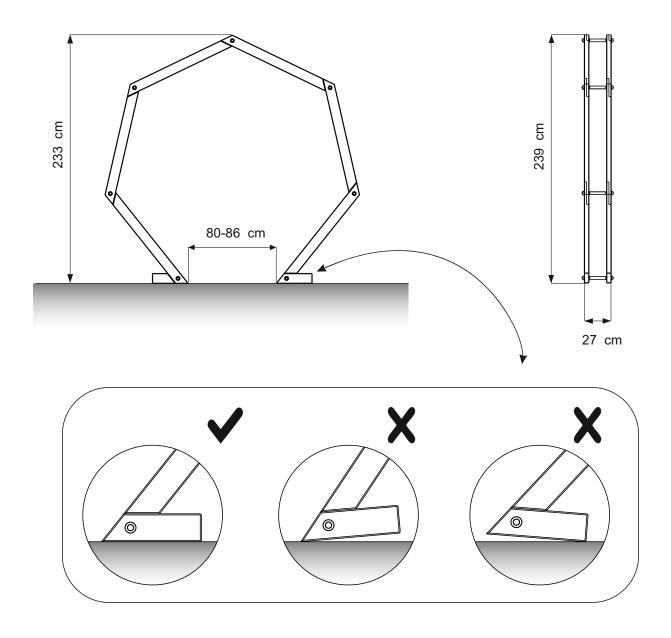

## **HEXAGONAL MOON GATE**

HEXMG 239cm [H] x 223cm [W] x 27cm [D] 221901A002MMBZ04H1

## FOOTPRINT

Ensure you place the joints in a position which is accessible for inserting the metal rods at the next stage.

1

Connect the metal rods to the bottom 'Hex' before installing the second 'Hex' on top.