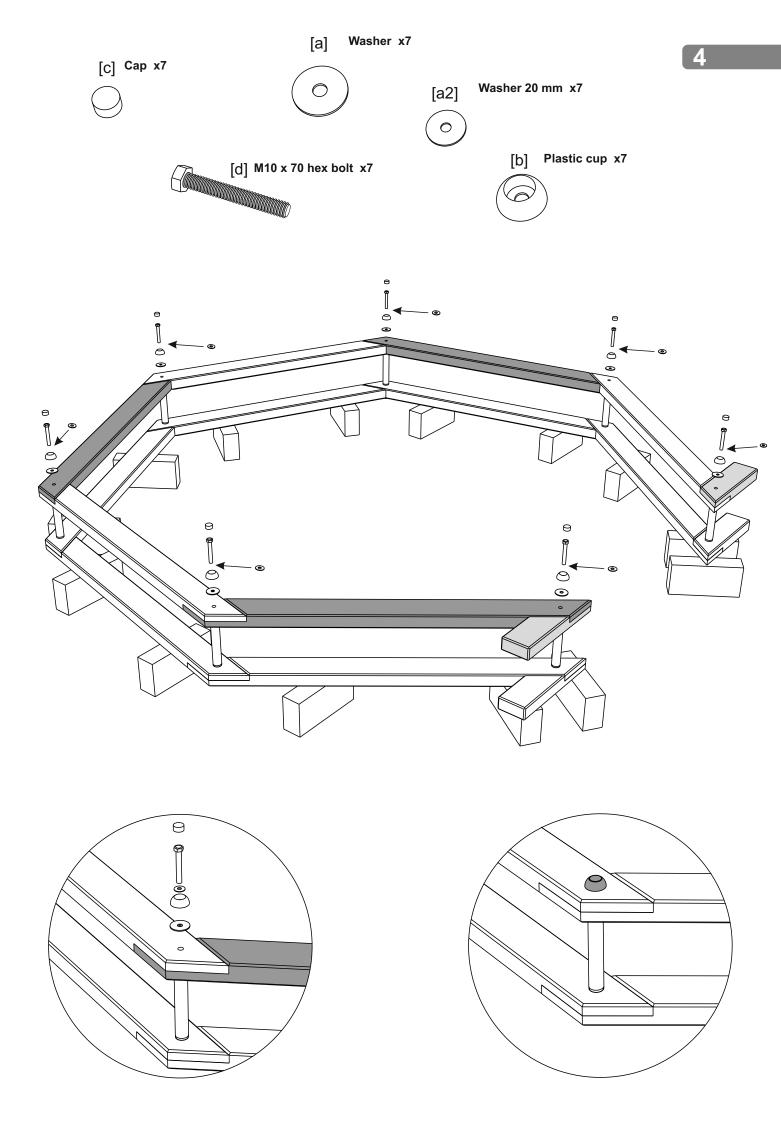

Where the wood is screwed we advise to pre-drill the holes (the diameter of the holes should be 2mm smaller than the diameter of the used screw)

Anchors are not part of the hardware pack, depending on the type of ground - select the appropriate type of anchor. (e.g. screwed to concrete / poured into concrete....)