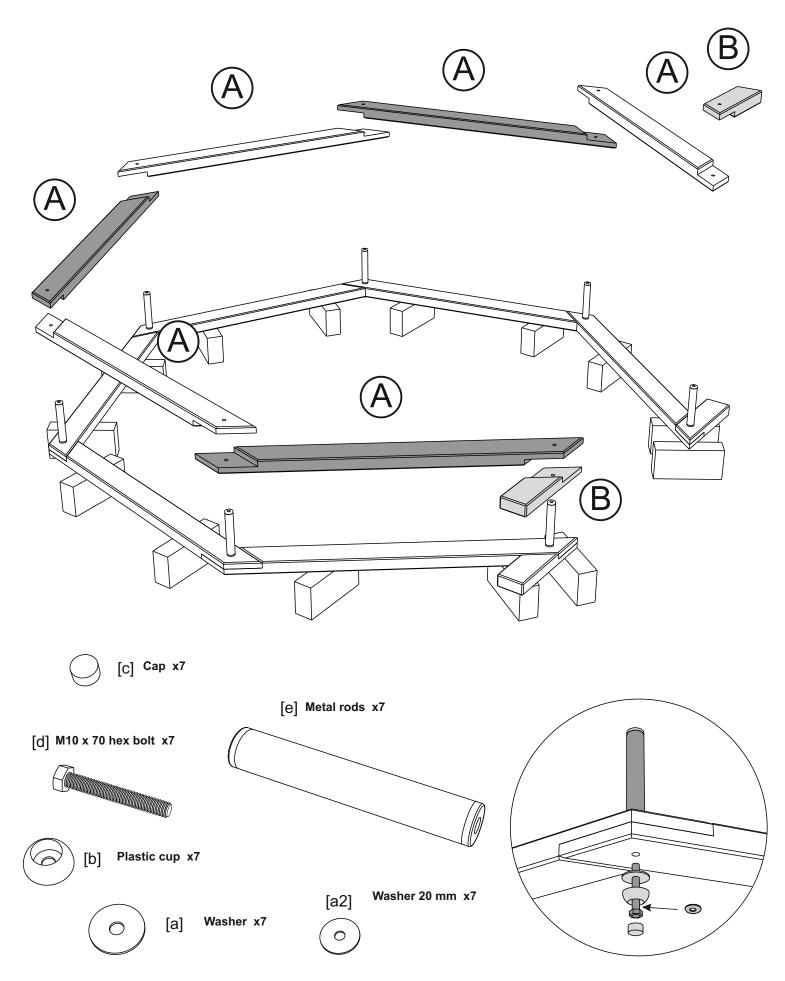

## FOOTPRINT

Ensure you place the joints in a position which is accessible for inserting the metal rods at the next stage.

1

Connect the metal rods to the bottom 'Hex' before installing the second 'Hex' on top.