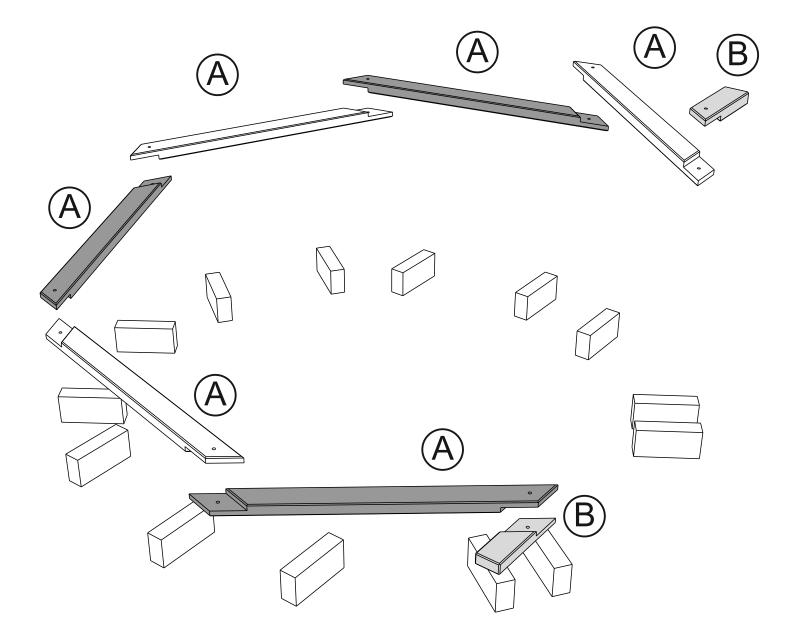

## **BEFORE YOU START**

Check the pack/s and make sure that you have all of the parts listed below. If not, contact your retailer who will be able to help you. When you are ready to start make sure you have the right tools to hand, plenty of space with a clean and dry area for assembly. It is advisable for two people to carry out the work.