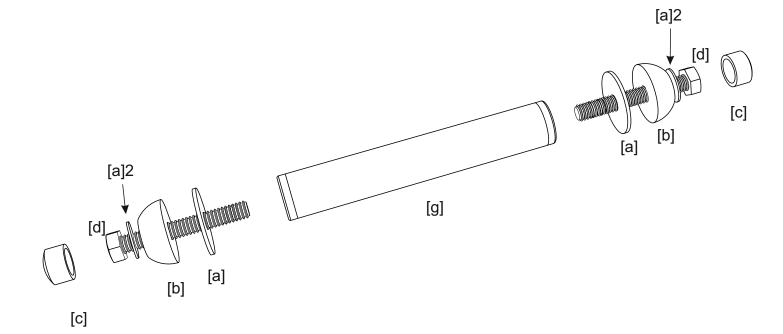

## FOOTPRINT

Ensure you place the joints in a position which is accessible for inserting the metal rods at the next stage.

1

Connect the metal rods to the bottom 'Hex' before installing the second 'Hex' on top.