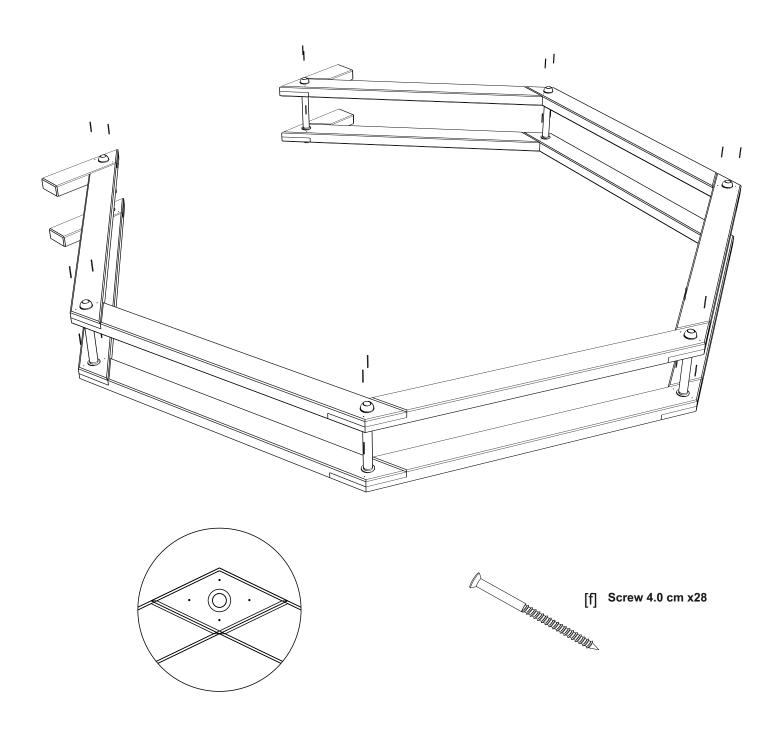

## FOOTPRINT

Ensure you place the joints in a position which is accessible for inserting the metal rods at the next stage.

1

Connect the metal rods to the bottom 'Hex' before installing the second 'Hex' on top.