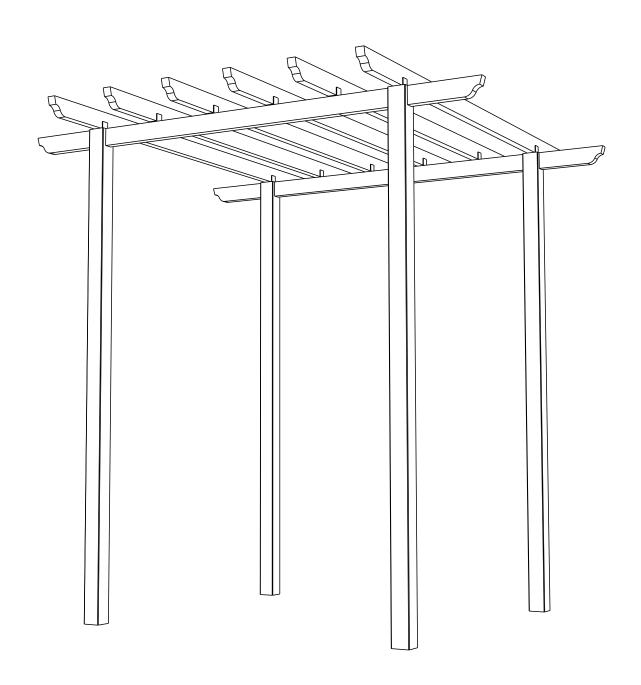

## TRADITIONAL PERGOLA

PKTRADA 280cm [H] x 270cm [W] x 270cm [D] 220600A007OMBZ01C1