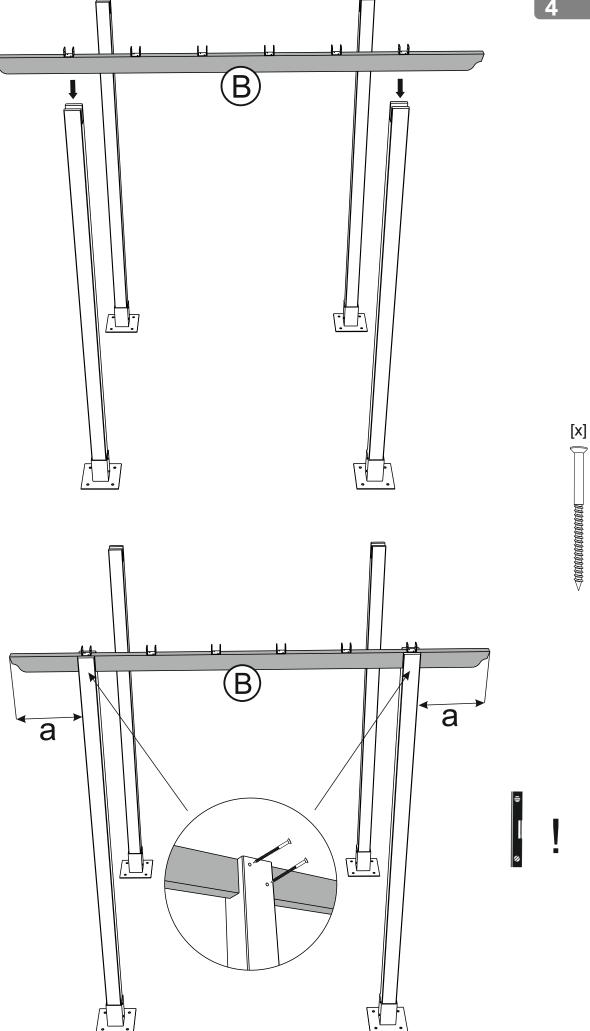

It is advisable for two people to carry out the work.

Where the wood is screwed we advise to pre-drill the holes (the diameter of the holes should be 2mm smaller than the diameter of the used screw)