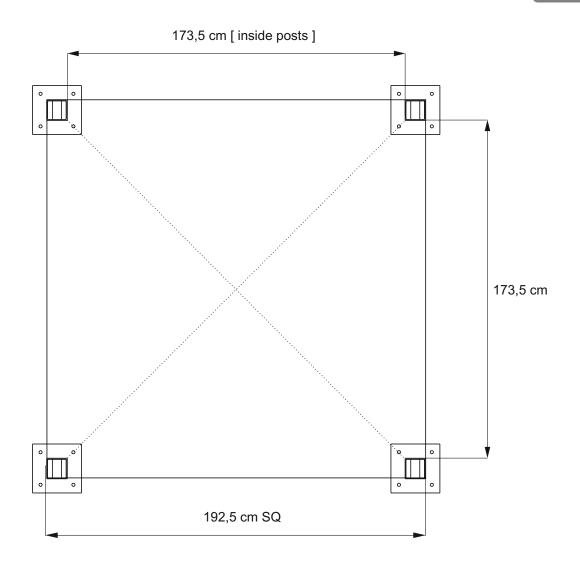

FORE YOU START**

Check the pack/s and make sure that you have all of the parts listed below.

If not, contact your retailer who will be able to help you.

When you are ready to start make sure you have the right tools to hand, plenty of space with a clean and dry area for assembly.

It is advisable for two people to carry out the work.

Where the wood is screwed we advise to pre-drill the holes (the diameter of the holes should be 2mm smaller than the diameter of the used screw)

## **HEALTH AND SAFETY**

Do not lean or stand on the roof assembly at any time - the structure is not of a load bearing design.

Do not overreach when working from the step ladder In order to reduce the risk of suffocation please keep all plastic bags and small parts away from children.







## **FOOTPRINT**



1













[y]