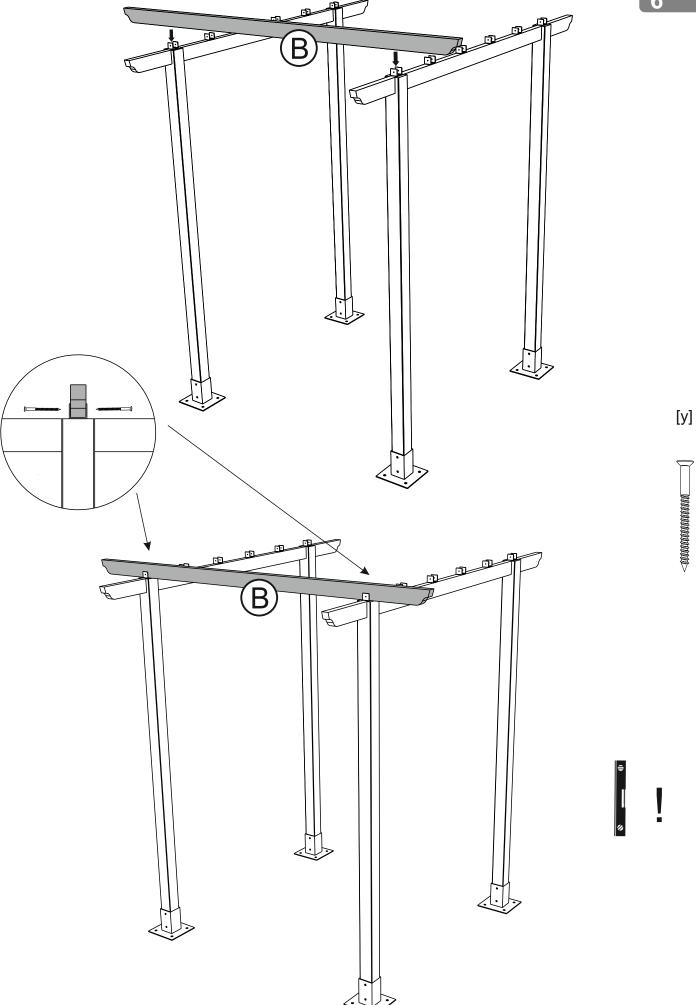

It is advisable for two people to carry out the work.

Where the wood is screwed we advise to pre-drill the holes (the diameter of the holes should be 2mm smaller than the diameter of the used screw)