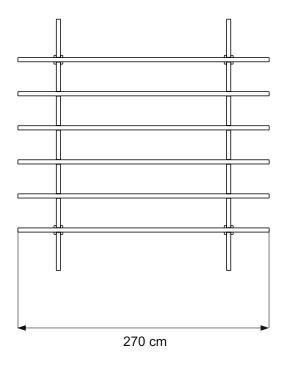

## TRADITIONAL PERGOLA

PKTRADA 280cm [H] x 270cm [W] x 270cm [D] 220600A007OMBZ01C1

## **FOOTPRINT**

1

[y]