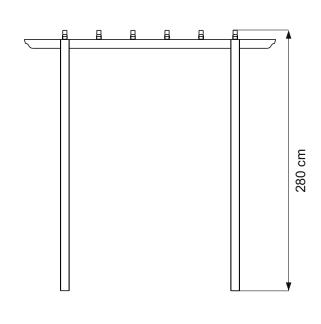

## TRADITIONAL PERGOLA

PKTRADA 280cm [H] x 270cm [W] x 270cm [D] 220600A007OMBZ01C1

## **FOOTPRINT**

1

[y]