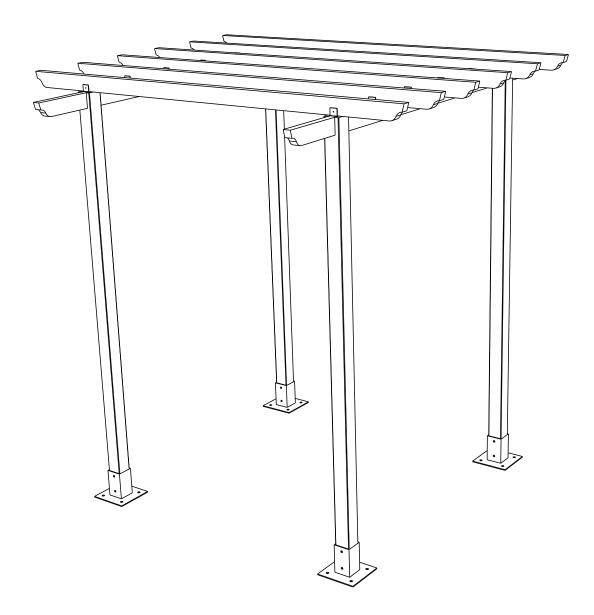

## TRADITIONAL PERGOLA

PKTRADA 280cm [H] x 270cm [W] x 270cm [D] 220600A007OMBZ01C1

## **FOOTPRINT**

1

[y]