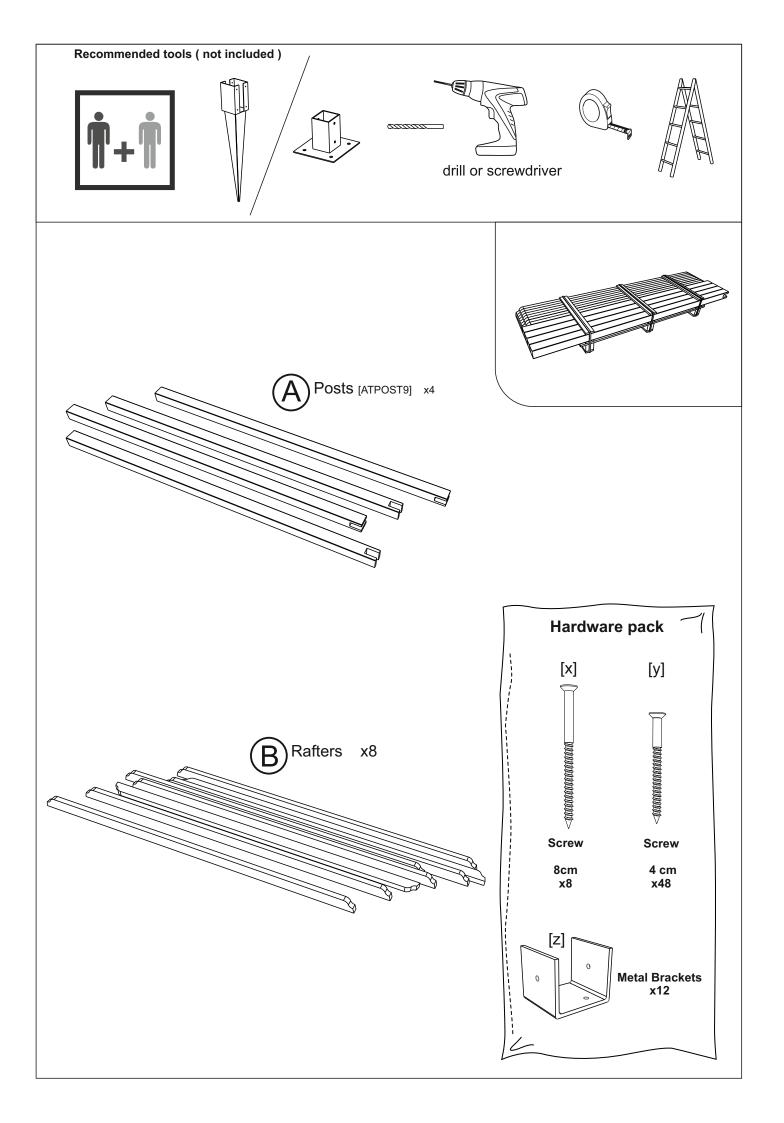

## **BEFORE YOU START**

Check the pack/s and make sure that you have all of the parts listed below.

If not, contact your retailer who will be able to help you.

When you are ready to start make sure you have the right tools to hand, plenty of space with a clean and dry area for assembly.

It is advisable for two people to carry out the work.

Where the wood is screwed we advise to pre-drill the holes (the diameter of the holes should be 2mm smaller than the diameter of the used screw)