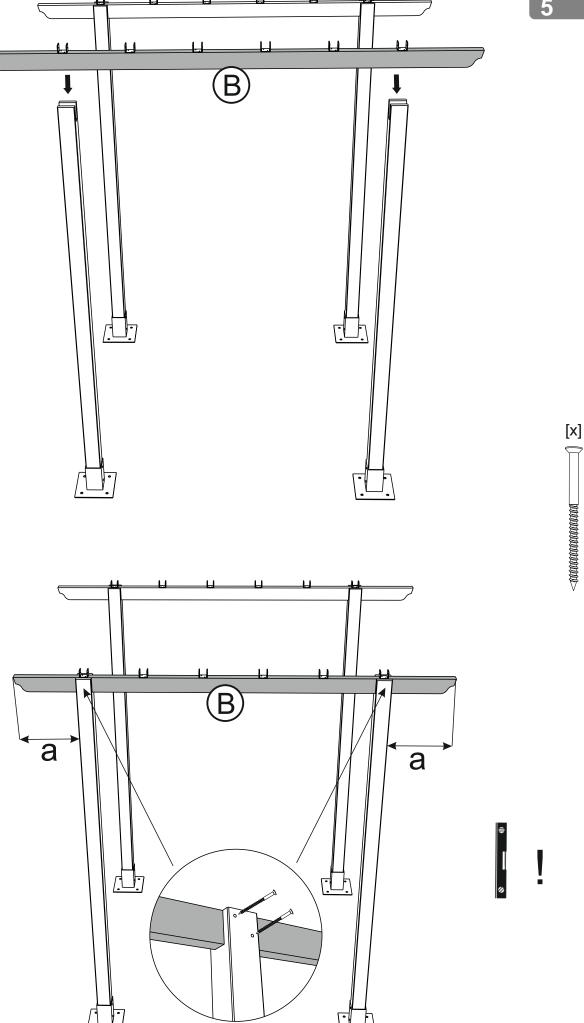

It is advisable for two people to carry out the work.

Where the wood is screwed we advise to pre-drill the holes (the diameter of the holes should be 2mm smaller than the diameter of the used screw)