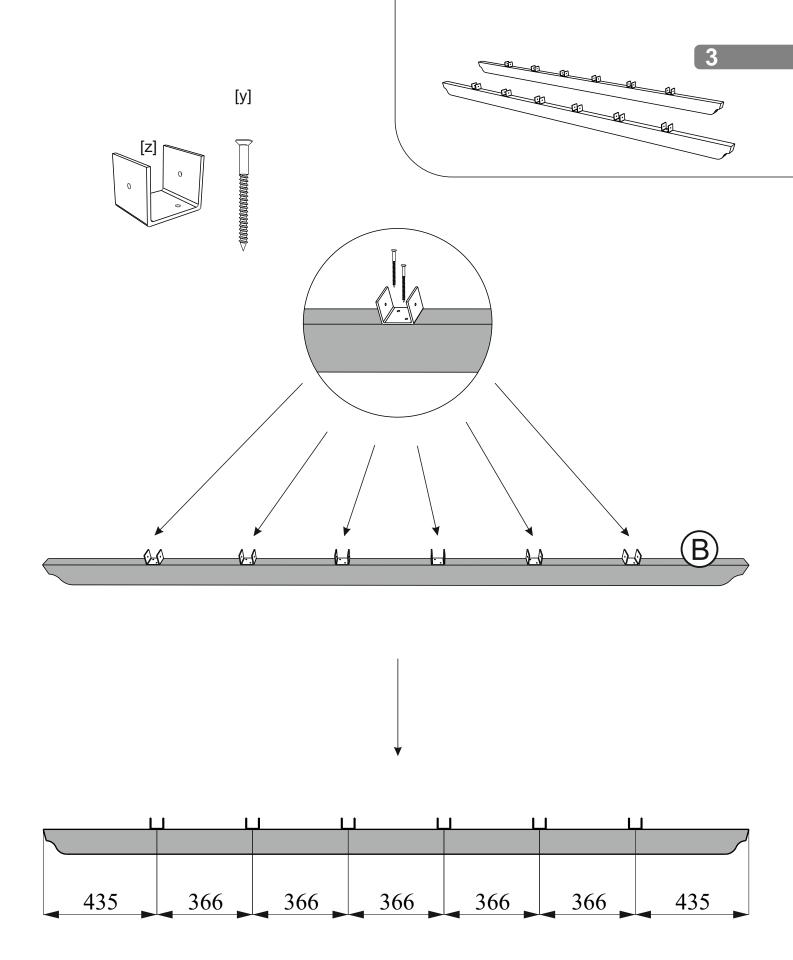

It is advisable for two people to carry out the work.

Where the wood is screwed we advise to pre-drill the holes (the diameter of the holes should be 2mm smaller than the diameter of the used screw)