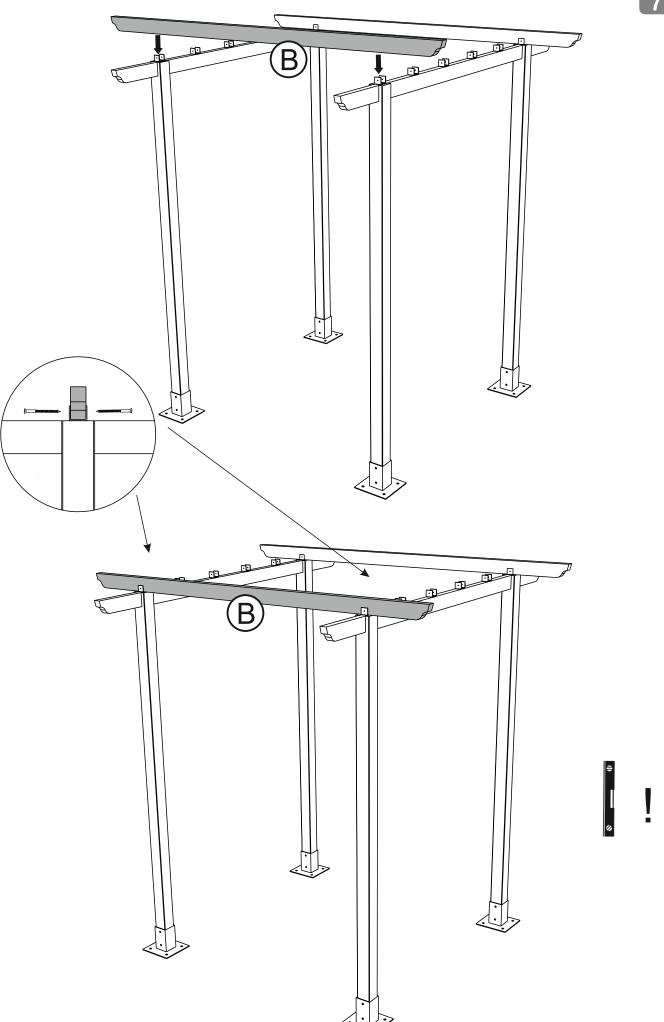

It is advisable for two people to carry out the work.

Where the wood is screwed we advise to pre-drill the holes (the diameter of the holes should be 2mm smaller than the diameter of the used screw)