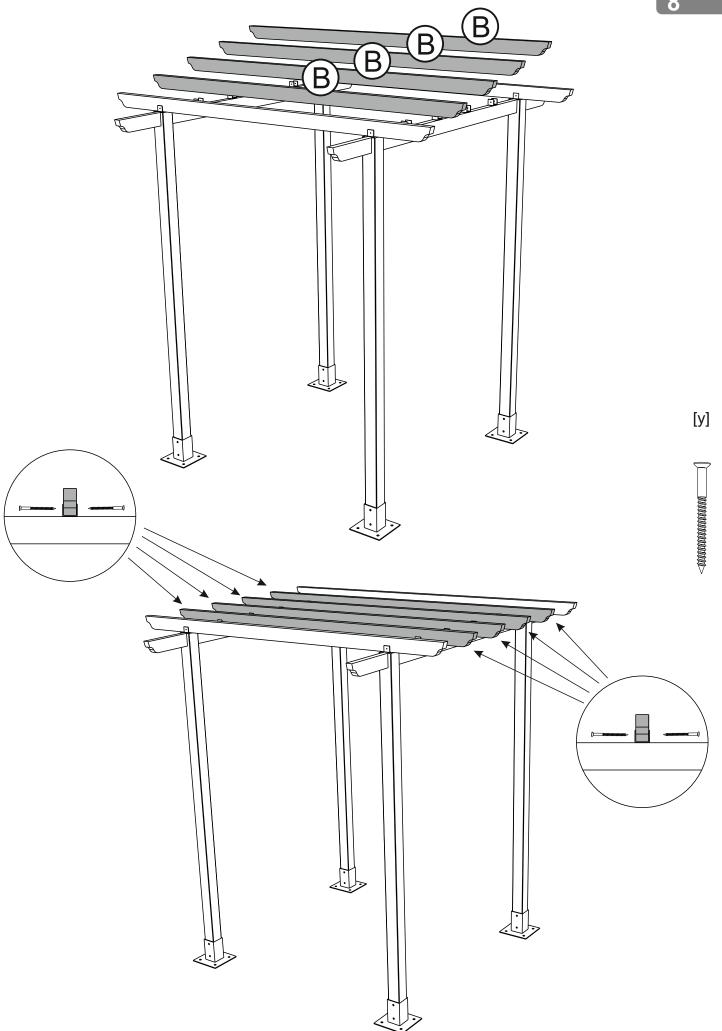

It is advisable for two people to carry out the work.

Where the wood is screwed we advise to pre-drill the holes (the diameter of the holes should be 2mm smaller than the diameter of the used screw)