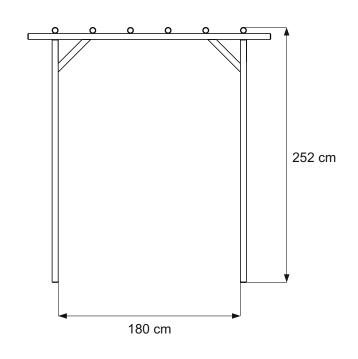

## **RUSTIC ROSE PERGOLA**

RRPERG 252cm [H] x 240cm [W] x 240cm [D] 221500A001AABZ06C1