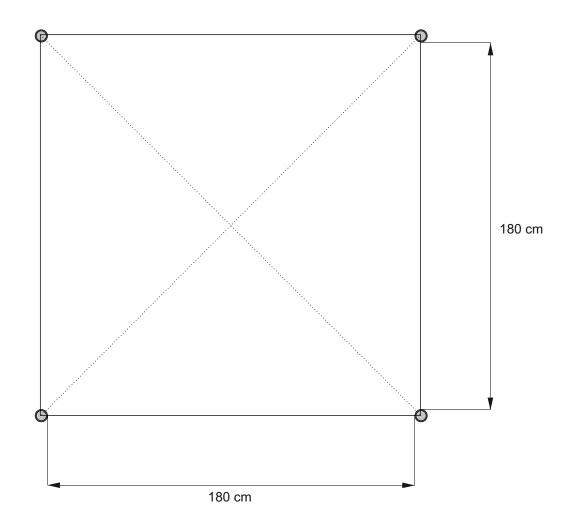

## **FOOTPRINT**

1

To ensure longevity of your structure it is recommended that it is treated with a wood preservative on a yearly basis.

Your item is ready!