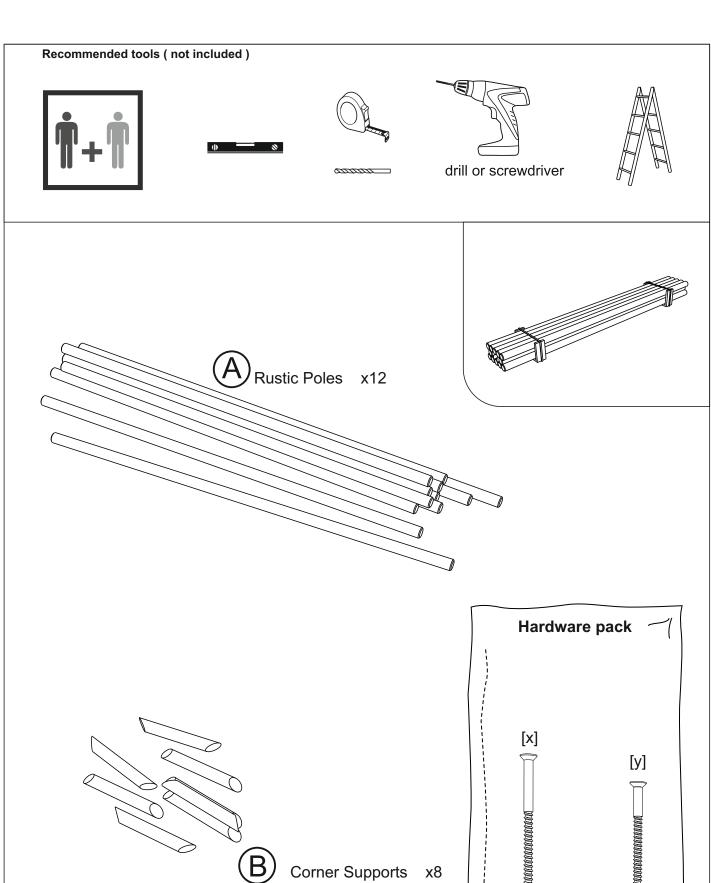

## **BEFORE YOU START**

Check the pack/s and make sure that you have all of the parts listed below.

If not, contact your retailer who will be able to help you.

When you are ready to start make sure you have the right tools to hand, plenty of space with a clean and dry area for assembly.

It is advisable for two people to carry out the work.

Where the wood is screwed we advise to pre-drill the holes (the diameter of the holes should be 2mm smaller than the diameter of the used screw)