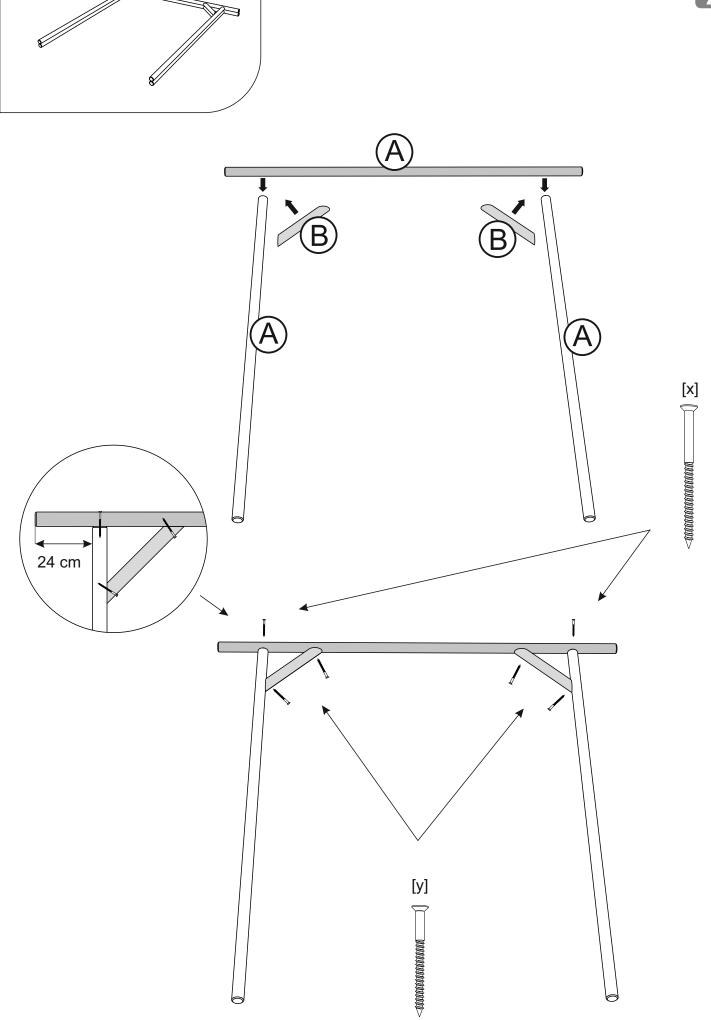

It is advisable for two people to carry out the work.

Where the wood is screwed we advise to pre-drill the holes (the diameter of the holes should be 2mm smaller than the diameter of the used screw)