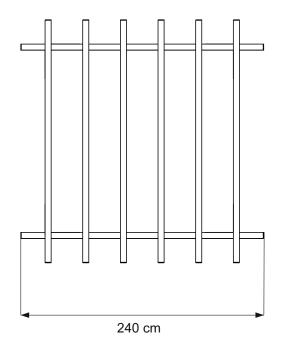

## **FOOTPRINT**

1

To ensure longevity of your structure it is recommended that it is treated with a wood preservative on a yearly basis.

Your item is ready!