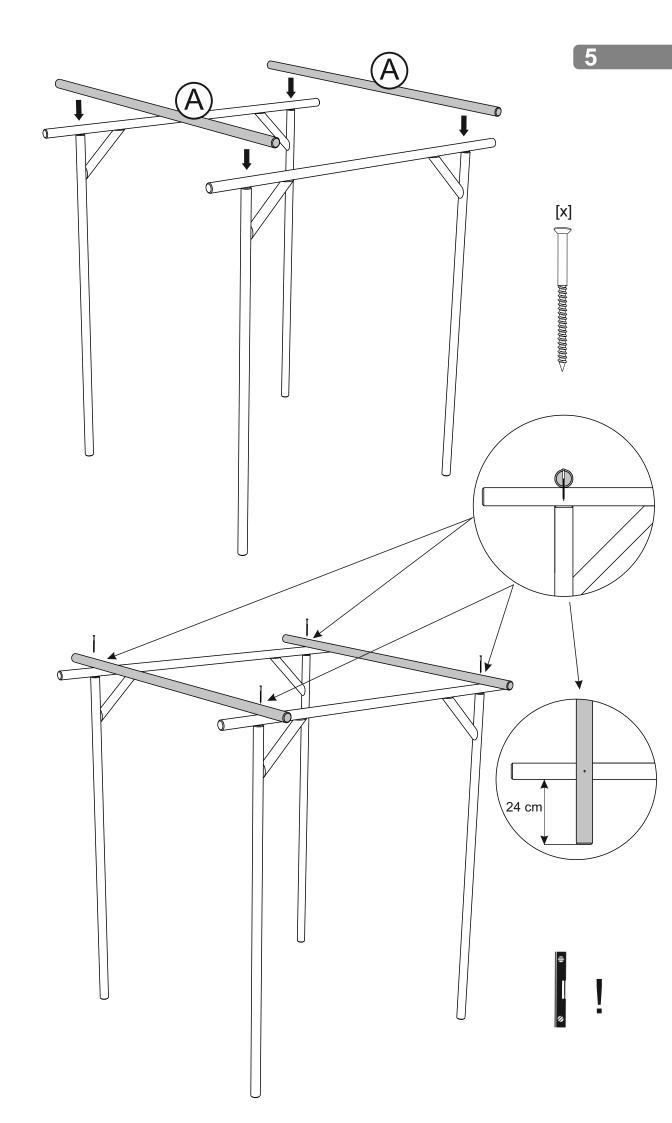

It is advisable for two people to carry out the work.

Where the wood is screwed we advise to pre-drill the holes (the diameter of the holes should be 2mm smaller than the diameter of the used screw)