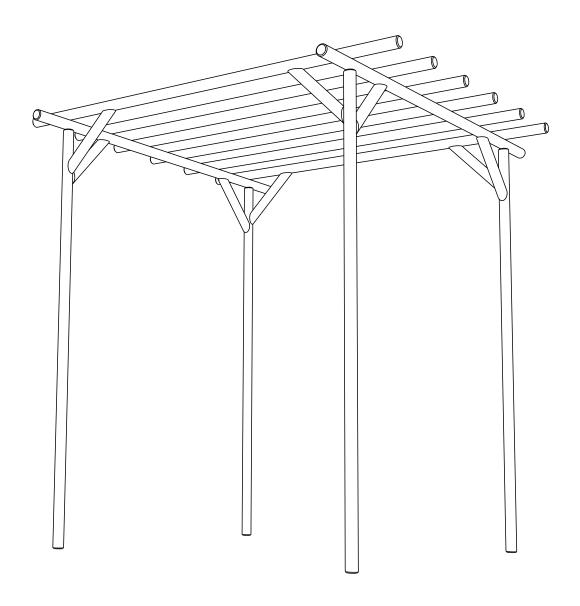

## **RUSTIC ROSE PERGOLA**

RRPERG 252cm [H] x 240cm [W] x 240cm [D] 221500A001AABZ06C1

## **FOOTPRINT**

1

To ensure longevity of your structure it is recommended that it is treated with a wood preservative on a yearly basis.

Your item is ready!