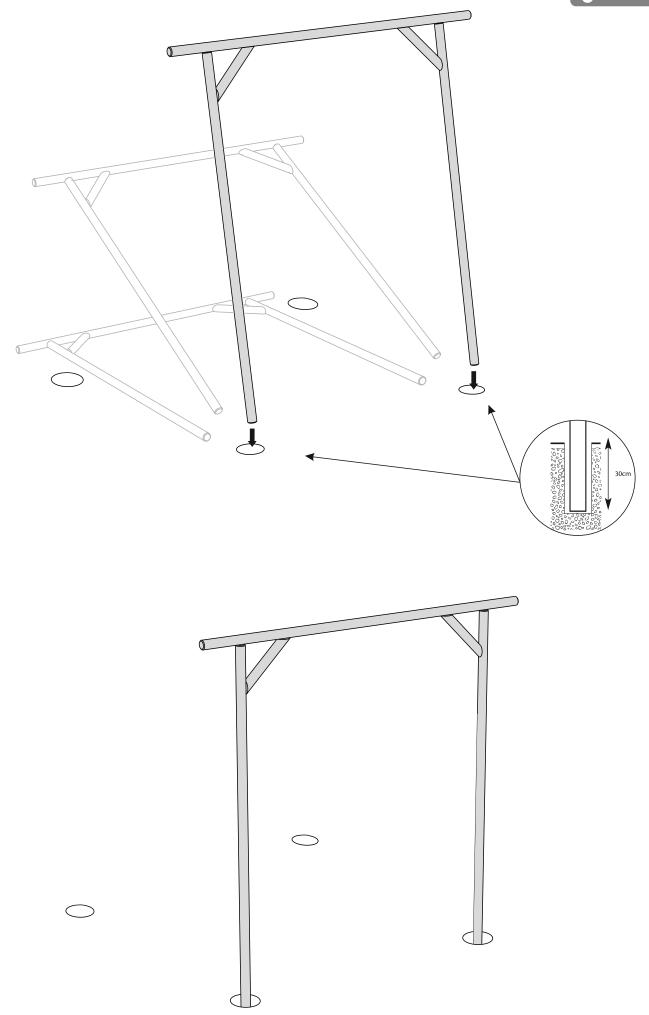

It is advisable for two people to carry out the work.

Where the wood is screwed we advise to pre-drill the holes (the diameter of the holes should be 2mm smaller than the diameter of the used screw)