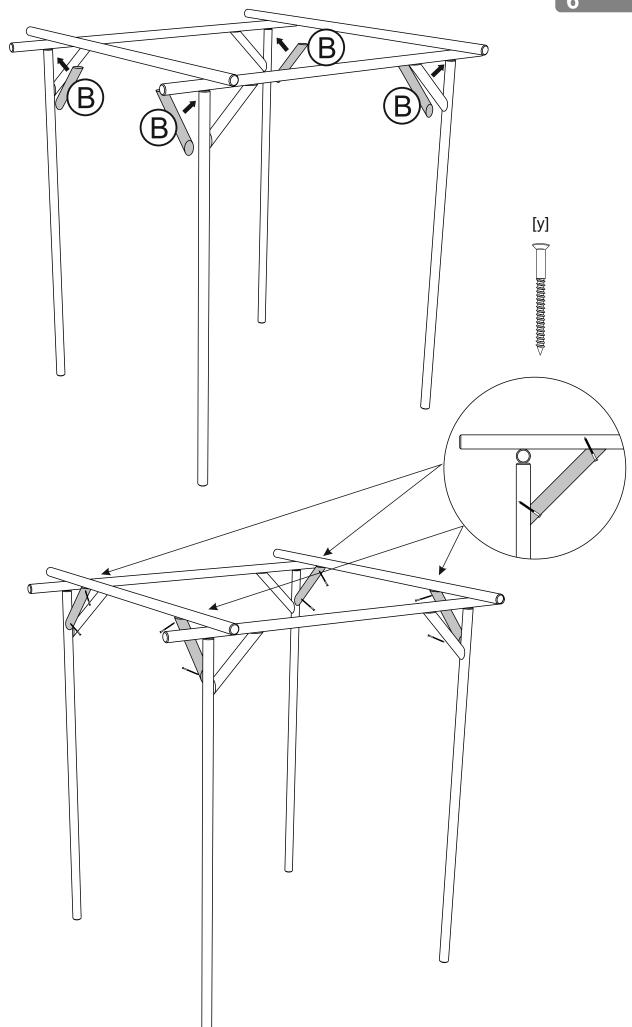

It is advisable for two people to carry out the work.

Where the wood is screwed we advise to pre-drill the holes (the diameter of the holes should be 2mm smaller than the diameter of the used screw)