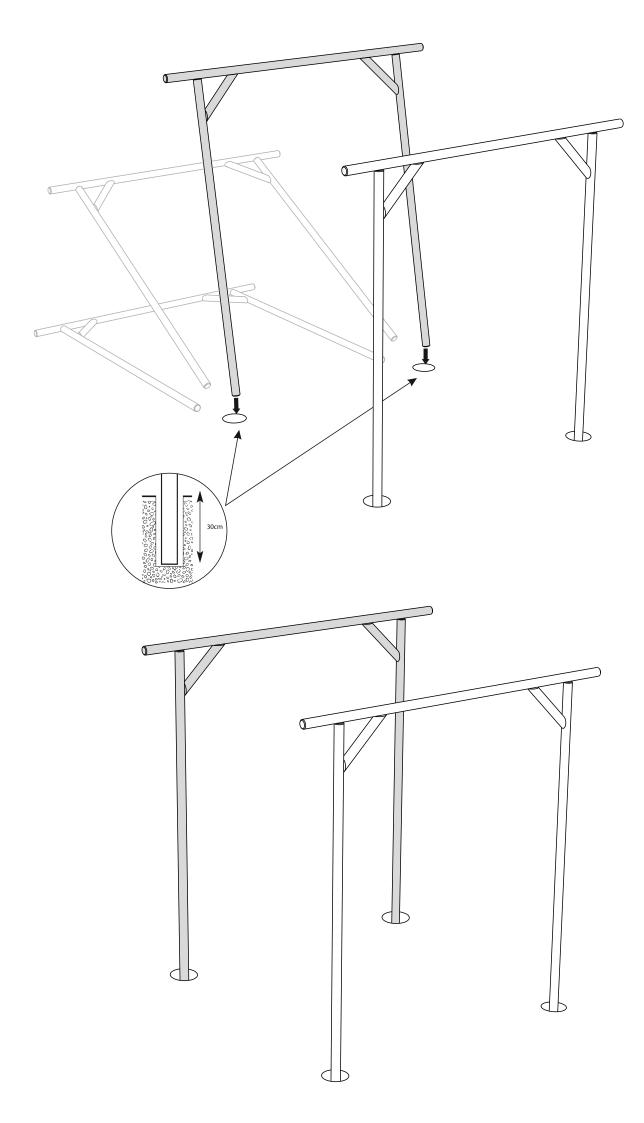

## **FOOTPRINT**

1

To ensure longevity of your structure it is recommended that it is treated with a wood preservative on a yearly basis.

Your item is ready!