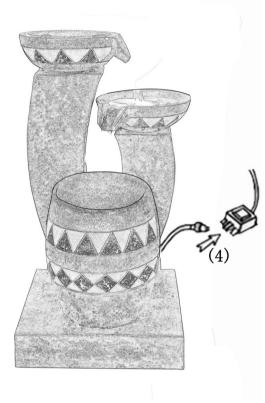

## Product code : PWF1308

- Connect clear pipe from top bowl to pump
- 2. Connect your LED light to the lead coming from your pump

3. Fill water feature with water, until the pump is fully submersed. Do not run the pump unless in water 4. Plug the transformer & pump into a power supply and switch on

5. Your water feature will start to flow, this can take a couple of minutes to flow correctly