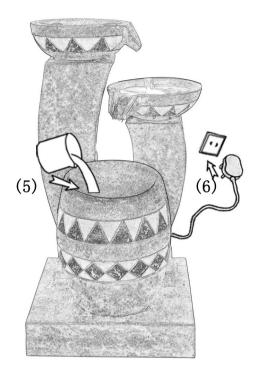

For your continued enjoyment and pleasure, your water feature will require regular maintenance and cleaning.

- Please disconnect from mains supply before performing any maintenance or cleaning.
- Always ensure your water features reservoir is kept topped up with clean water.
- Always remove garden debris and algae from
   the water feature

Aqua Flo Single Shot Fountain Fresh can be added to your water feature for immediate results.

Item No.

ACANEE

ACANFL

Aqua Flo

Aqua Flo Natural Fountain Fresh can be added to your water feature for continuous results.

Product Description

100g Tub of Natural Fountain Fresh

300g Tub of Natural Fountain Fresh

- the water feature.
- Aqua Flo water feature maintenance products are available to purchase from your nearest retailer or Hamac Trading directly.