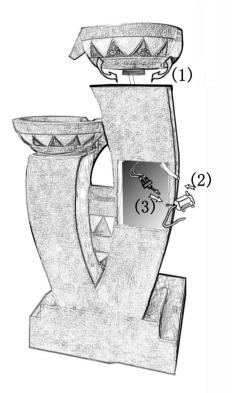

3. Feature Pump

Please read before unpacking your Water Feature, check all parts are removed from packaging before discarding. If any parts are missing or if your water feature is damaged, please contact your stockist as soon as possible.

## Product code : PWF1308

- Connect clear pipe from top bowl to pump
- 2. Connect your LED light to the lead coming from your pump

3. Fill water feature with water, until the pump is fully submersed. Do not run the pump unless in water 4. Plug the transformer & pump into a power supply and switch on