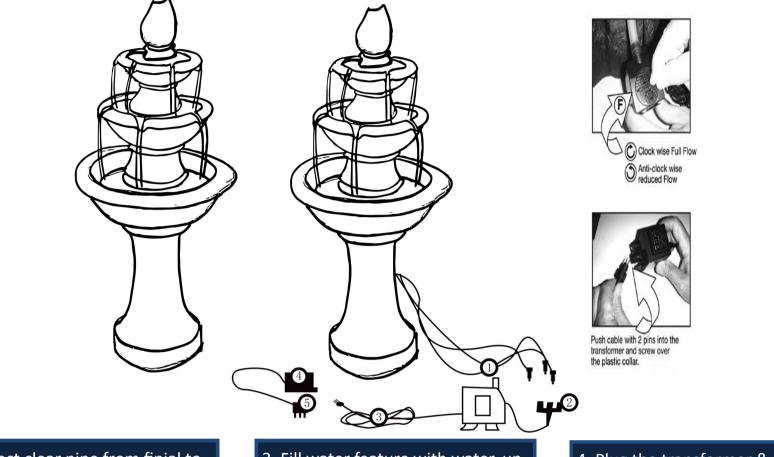

## Product code : PWFG1906

- Connect clear pipe from finial to pump
- 2. Connect your LED light to the transformer
- 3. Fill water feature with water, until the pump is fully submersed. Do not run the pump unless in water
- 4. Plug the transformer & pump into a power supply and switch on
- 5. Your water feature will start to flow, this can take a couple of minutes to flow correctly

# Troubleshooting

- Check the water level is covering the pump by at least 5cm.
- Check the flow dial (model dependant) on the pump to ensure the correct flow rate.
- Check that all connections are firmly secured
- Turn off power and clear the pipe and impeller from blockages.
- Check the fuse in the plug.
- If the lights (model dependant) and the pump are not working, the transformer may have failed. If the water feature is within warranty and has not been damaged due to misuse a replacement part will be offered.
- If the water feature lights (model dependant) stop working, new lighting systems are available to purchase from your nearest retailer or Hamac Trading directly.
- If the water feature lights are still working and the water is not flowing, the pump may have failed. If the water feature is within warranty and has not been damaged due to misuse a replacement part will be offered.
- For consistency of water flow, please ensure your water feature is placed on a level base.
- Water evaporation is a result of weather conditions, ensure your water feature is topped-up on a regular basis.
- If any parts are missing or if your water feature is damaged, please contact your stockist as soon as possible.