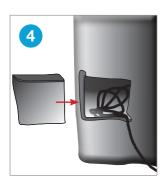

Connect the two ends of the L.E.D. lighting wires together and screw over the plastic collar. Push the cable with two pins into the transformer and screw over the plastic collar.

Place the pump and excess wires into the access cavity ensuring that the long pump/L.E.D. wires extend out through the opening. Cover the opening with the trap door.