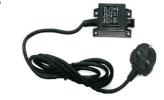

### Replacement Parts Available

Pump Code: SP250 or PU250 Lights Code: L402 or L401

Replacement parts may require an additional plug socket

#### **Electrical Safety**

The transformer should never be submerged or stood in water. Please note the transformer will get hot while in use, this is normal.

If outdoors the outlet must be waterproof to IP66 standard. We recommend the use of a residual current device (GFI) Ground Fault Interrupter (available from all good D.I.Y. stores) when connecting the fountain to the electric supply.

### **Parts List:**

- 1. Fountain x 1
- 2. Transformer x 1
- **3.** Pump x 1

\*Actual pump and transformer may differ from images shown

2.