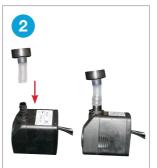

# **Assembly Instructions**

Reach inside the opening in the rear of the fountain pulling out the tubing/water pipe and internal L.E.D. cable(s)

Connect the tubing to the outlet of the pump and place it in the water reservoir through the opening in the rear of the fountain.