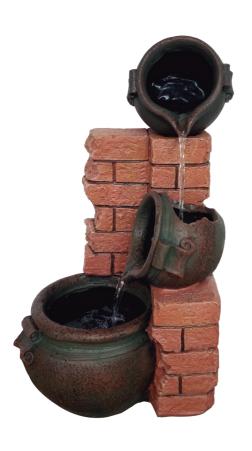

## Mini Spilling Jugs

Product code: 45093L Includes L.E.D. light

Height: 570mm Width: 350mm Depth: 300mm