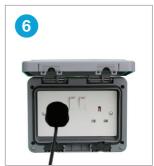

#### **Electrical Safety**

The transformer should never be submerged or stood in water. Please note the transformer will get hot while in use, this is normal.

If outdoors the outlet must be waterproof to IP66 standard. We recommend the use of a residual current device (GFI) Ground Fault Interrupter (available from all good D.I.Y. stores) when connecting the fountain to the electric supply.