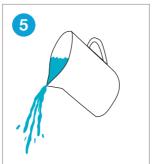

Carefully fill the fountain with sufficient water ensuring the pump is fully submerged.

Connect the plug from the transformer to your mains outlet.

**PUMP FLOW**: The pump flow can be adjusted with the regulator, this is found on the inlet of the pump. We recommend starting with the flow regulator fully open and then adjusting down if required.

### Winter care

Guidelines to help protect your easyfountain®:

- If possible, bring your water feature indoors eg. garage or shed
- Drain the fountain of all water. If water freezes within the fountain, this can cause damage.
- If your fountain is left outside and drained of all water, a Kelkay easyfountain<sup>®</sup> cover can be purchased to cover the entire fountain however we cannot guarantee that it will protect your fountain from winter damage.