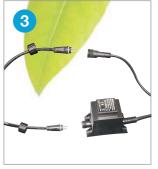

Connect the two ends of the L.E.D. lighting wires together and screw over the plastic collar. Push the cable with two pins into the transformer and screw over the plastic collar.

Place the pump and excess wires into the access cavity ensuring that the long pump/L.E.D. wires extend out through the opening. Cover the opening with the trap door.