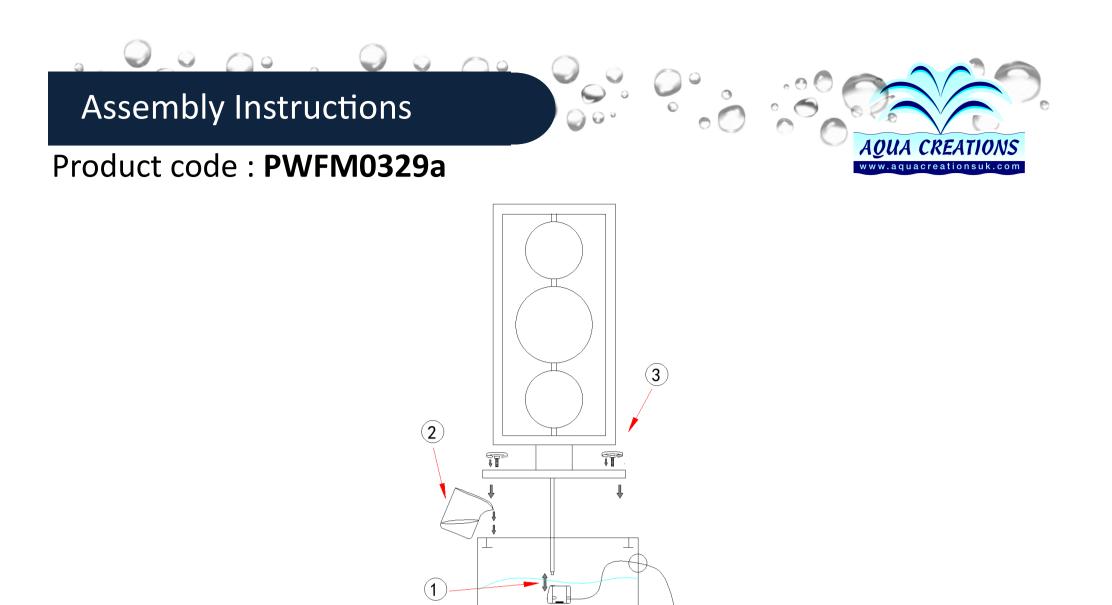

Please be aware you will be asked for proof of purchase.

If your proof of purchase is not available replacement parts can be purchased from leading retailers or Hamac Trading directly

- Attach tubing to Pump 1.
- 2. Feed pump cable through hole in base
- Fill water feature with 3. water until pump is submerged
- Place top section on top of 4. base
- 5. Tighten screws to hold top section in place
- 6. Plug into electrical mains outlet