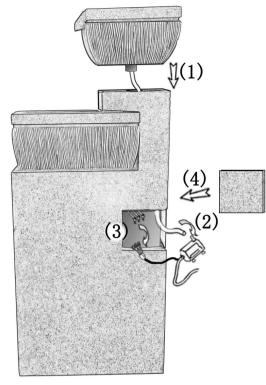

### Product code : PWF3147a

1 - 3

- 1. Place top section on top of bottom section
- 2. Attach tubing from top section to your pump
- Attach cable from pump to the LEDs from the top section

4. Slot back cover into place

5. Attach pump cable to transformer

- $\frac{1}{3-3}$ 
  - 0 0
- Fill water feature with water until pump is submerged
- 7. Plug into electrical mains outlet