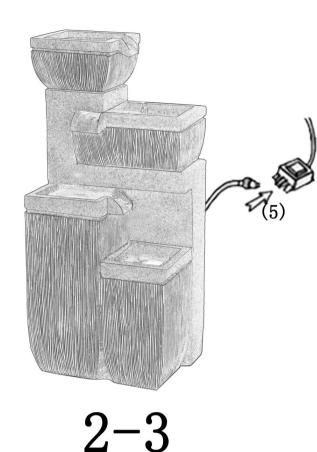

### Product code : PWF3147a

1 - 3

- 1. Place top section on top of bottom section
- 2. Attach tubing from top section to your pump
- Attach cable from pump to the LEDs from the top section

4. Slot back cover into place

5. Attach pump cable to transformer

- $\frac{1}{3-3}$ 
  - 0 0
- Fill water feature with water until pump is submerged
- 7. Plug into electrical mains outlet