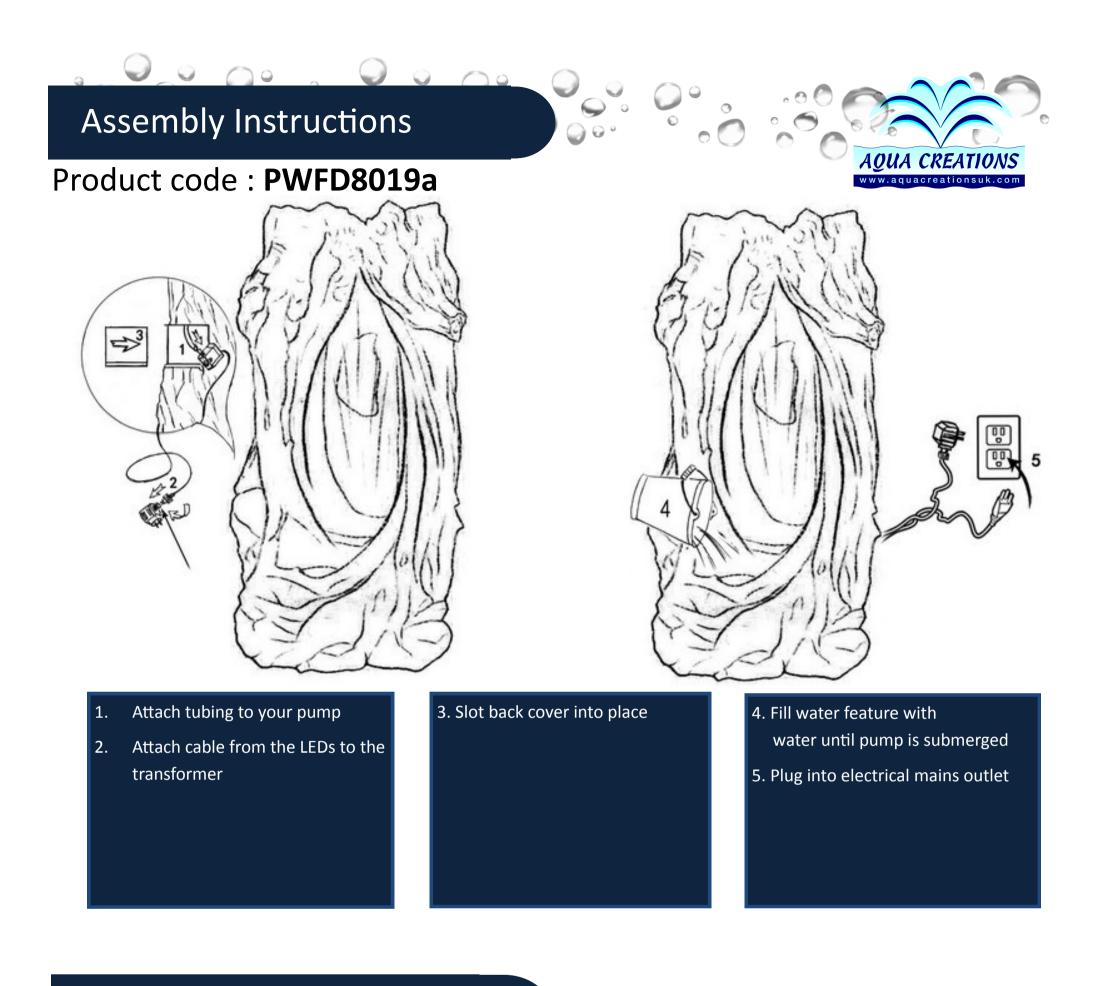

3. Feature Pump

Please read before unpacking your Water Feature, check all parts are removed from packaging before discarding. If any parts are missing or if your water feature is damaged, please contact your stockist as soon as possible.