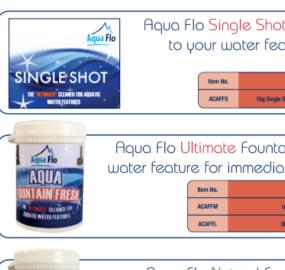

Aqua Flo Single Shot Fountain Fresh can be added to your water feature for immediate results.

Item No.

ACANEE

ACANFL

Aqua Flo

Aqua Flo Natural Fountain Fresh can be added to your water feature for continuous results.

Product Description

100g Tub of Natural Fountain Fresh

300g Tub of Natural Fountain Fresh