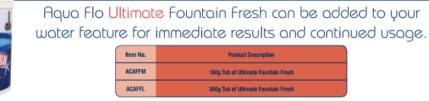

Aqua Flo Single Shot Fountain Fresh can be added to your water feature for immediate results.

Item No.

ACANEE

ACANFL

Aqua Flo

Aqua Flo Natural Fountain Fresh can be added to your water feature for continuous results.

Product Description

100g Tub of Natural Fountain Fresh

300g Tub of Natural Fountain Fresh