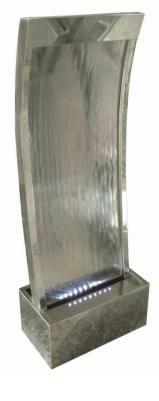

# Product code : WSS9963

- Connect the clear tubing coming from the feature into the outlet on the pump
- 2. Connect your LED light to the outlet on your pump
- Connect the pump into the trans former/power supply
- 3. Fill water feature with water, until the pump is fully submersed. Do not run the pump unless in water
- 4. Place top section onto bottom section
- 5. Plug the transformer into a power supply and switch on
- Your water feature will start to flow, this can take a couple of minutes to flow correctly