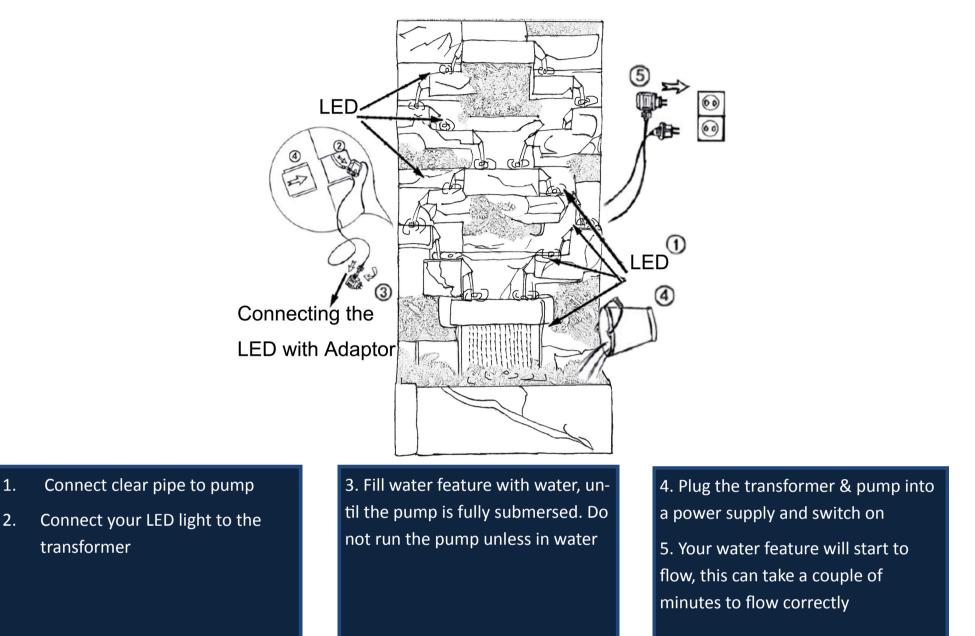

3. Feature Pump

Please read before unpacking your Water Feature, check all parts are removed from packaging before discarding. If any parts are missing or if your water feature is damaged, please contact your stockist as soon as possible.

# Troubleshooting

1.

- Check the water level is covering the pump by at least 5cm.
- Check the flow dial (model dependant) on the pump to ensure the correct flow rate.
- Check that all connections are firmly secured
- Turn off power and clear the pipe and impeller from blockages. ۲
- Check the fuse in the plug. •
- If the lights (model dependent) and the pump are not working, the transformer may have failed. If the water feature • is within warranty and has not been damaged due to misuse a replacement part will be offered.
- If the water feature lights (model dependant) stop working, new lighting systems are available to purchase from • your nearest retailer or Hamac Trading directly.
- If the water feature lights are still working and the water is not flowing, the pump may have failed. If the water • feature is within warranty and has not been damaged due to misuse a replacement part will be offered.
- For consistency of water flow, please ensure your water feature is placed on a level base. •
- Water evaporation is a result of weather conditions, ensure your water feature is topped-up on a regular basis. •
- If any parts are missing or if your water feature is damaged, please contact your stockist as soon as possible. •