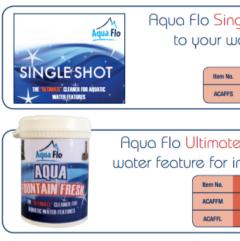

Aqua Flo Single Shot Fountain Fresh can be added to your water feature for immediate results.

Item No.

ACANEE

ACANFL

Aqua Flo Natural Fountain Fresh can be added to your water feature for continuous results.

Product Description

100g Tub of Natural Fountain Fresh

300g Tub of Natural Fountain Fresh

- the water feature.
- Aqua Flo water feature maintenance products are available to purchase from your nearest retailer or Hamac Trading directly.