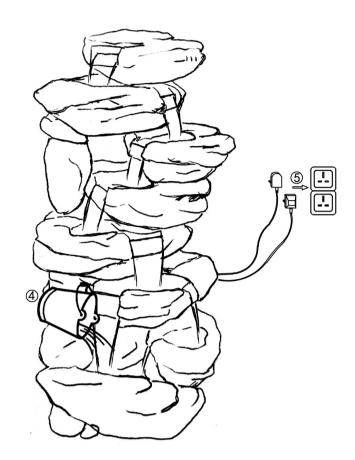

## Product code : PWFD8520

- 1. Connect clear pipe to pump
- 2. Connect your LED light to the transformer

3. Fill water feature with water, until the pump is fully submersed. Do not run the pump unless in water 4. Plug the transformer & pump into a power supply and switch on

5. Your water feature will start to flow, this can take a couple of minutes to flow correctly