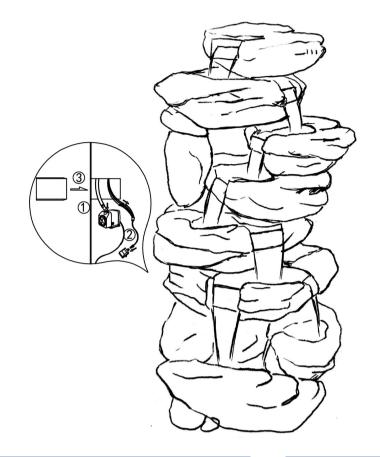

## Product code : PWFD8520

- 1. Connect clear pipe to pump
- 2. Connect your LED light to the transformer

3. Fill water feature with water, until the pump is fully submersed. Do not run the pump unless in water 4. Plug the transformer & pump into a power supply and switch on

5. Your water feature will start to flow, this can take a couple of minutes to flow correctly