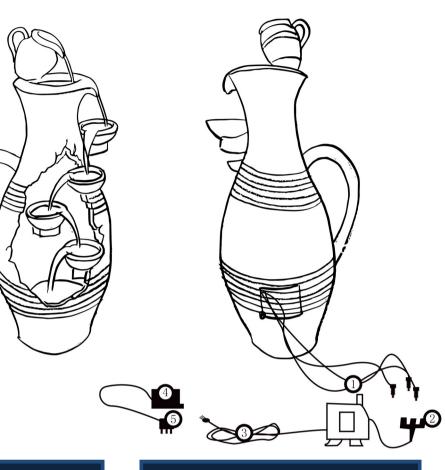

## Product code : PWFG1850

6

Push cable with 2 pins into the transformer and screw over the plastic collar.

- Connect clear pipe from top urn to pump
- 2. Connect your LED light to the transformer

3. Fill water feature with water, until the pump is fully submersed. Do not run the pump unless in water 4. Plug the transformer & pump into a power supply and switch on

5. Your water feature will start to flow, this can take a couple of minutes to flow correctly