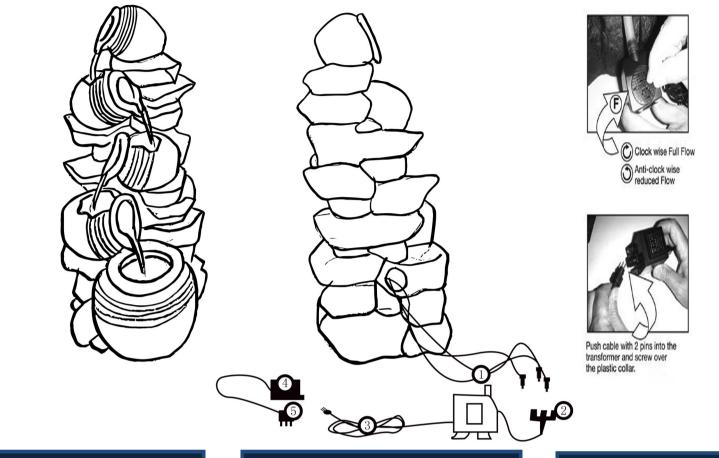

## Product code : PWFG1866

- Connect clear pipe from top pot to pump
- 2. Connect your LED light to the transformer
- 3. Fill water feature with water, until the pump is fully submersed. Do not run the pump unless in water
- 4. Plug the transformer & pump into a power supply and switch on
- 5. Your water feature will start to flow, this can take a couple of minutes to flow correctly

# Troubleshooting

- Check the water level is covering the pump by at least 5cm.
- Check the flow dial (model dependant) on the pump to ensure the correct flow rate.
- Check that all connections are firmly secured
- Turn off power and clear the pipe and impeller from blockages.
- Check the fuse in the plug.
- If the lights (model dependant) and the pump are not working, the transformer may have failed. If the water feature is within warranty and has not been damaged due to misuse a replacement part will be offered.
- If the water feature lights (model dependant) stop working, new lighting systems are available to purchase from your nearest retailer or Hamac Trading directly.
- If the water feature lights are still working and the water is not flowing, the pump may have failed. If the water feature is within warranty and has not been damaged due to misuse a replacement part will be offered.
- For consistency of water flow, please ensure your water feature is placed on a level base.
- Water evaporation is a result of weather conditions, ensure your water feature is topped-up on a regular basis.
- If any parts are missing or if your water feature is damaged, please contact your stockist as soon as possible.