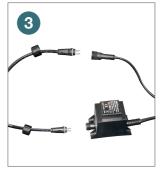

#### Parts List:

- 1. Fountain x 1
- 2. Transformer x 1
- **3.** Pump x 1
- 4. Ball x 1

\*Actual pump and transformer may differ from images shown

1.

2.

4.

Connect the two ends of the L.E.D. lighting wires together and screw over the plastic collar. Push the cable with two pins into the transformer and screw over the plastic collar.

Add the ball into the centre off the fountain.