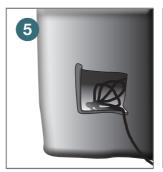

# **Assembly Instructions**

Reach inside the opening in the rear of the fountain pulling out the tubing/water pipe and internal L.E.D. cable(s)

Connect the tubing to the outlet of the pump and place it in the water reservoir through the opening in the rear of the fountain.

Connect the two ends of the L.E.D. lighting wires together and screw over the plastic collar. Push the cable with two pins into the transformer and screw over the plastic collar.

Add the ball into the centre off the fountain.

Place the pump and excess wires into the access cavity ensuring that the long pump wires extend out through the opening.

Carefully fill the fountain with sufficient water ensuring the pump is fully submerged. Connect the plug from the transformer to your mains outlet.