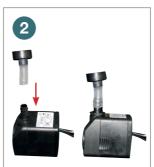

#### Parts List:

- 1. Fountain x 1
- 2. Transformer x 1
- **3.** Pump x 1
- 4. Ball x 1

\*Actual pump and transformer may differ from images shown

1.

2.

4.

# **Assembly Instructions**

Reach inside the opening in the rear of the fountain pulling out the tubing/water pipe and internal L.E.D. cable(s)

Connect the tubing to the outlet of the pump and place it in the water reservoir through the opening in the rear of the fountain.

Place the pump and excess wires into the access cavity ensuring that the long pump wires extend out through the opening.

Carefully fill the fountain with sufficient water ensuring the pump is fully submerged. Connect the plug from the transformer to your mains outlet.