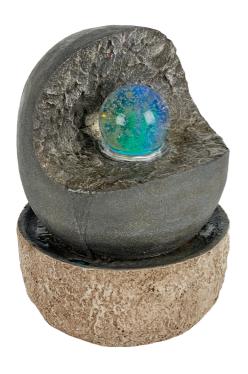

# **Aria Bubbler**

Product code: 45141L Includes L.E.D. light (s)

Height: 500mm Width: 350mm Depth: 350mm