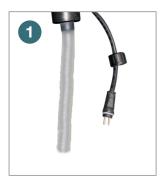

#### Parts List:

- 1. Fountain x 1
- 2. Transformer x 1
- **3.** Pump x 1
- 4. Ball x 1

\*Actual pump and transformer may differ from images shown

1.

2.

4.

# **Assembly Instructions**

Reach inside the opening in the rear of the fountain pulling out the tubing/water pipe and internal L.E.D. cable(s)

Connect the tubing to the outlet of the pump and place it in the water reservoir through the opening in the rear of the fountain.