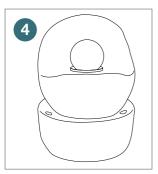

# **Aria Bubbler**

Product code: 45141L Includes L.E.D. light (s)

Height: 500mm Width: 350mm Depth: 350mm

#### Parts List:

- 1. Fountain x 1
- 2. Transformer x 1
- **3.** Pump x 1
- 4. Ball x 1

\*Actual pump and transformer may differ from images shown

1.

2.

4.

Connect the two ends of the L.E.D. lighting wires together and screw over the plastic collar. Push the cable with two pins into the transformer and screw over the plastic collar.

Add the ball into the centre off the fountain.