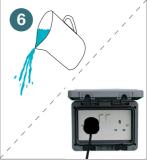

### Cleaning your fountain

- Clean and top-up the water on a regular basis.
- To empty the fountain of water for cleaning or for winter care:
   Smaller fountains (that are light enough to be lifted) the water can be emptied by simply inverting the fountain and letting the water pour away through a suitable drain or sink.
  - Larger (heavier) fountains water can be removed by using a large sponge or by purchasing a simple syphon pipe available from aquatic supply stores.
- Always shut off the power before cleaning and maintaining the fountain or pump.

#### **Electrical Safety**

The transformer should never be submerged or stood in water. Please note the transformer will get hot while in use, this is normal.

If outdoors the outlet must be waterproof to IP66 standard. We recommend the use of a residual current device (GFI) Ground Fault Interrupter (available from all good D.I.Y. stores) when connecting the fountain to the electric supply.