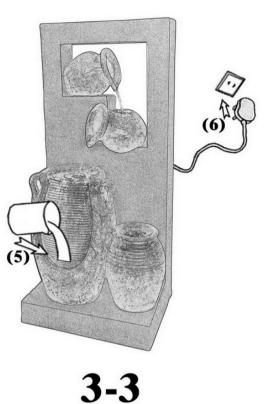

#### Product code : PWF1484a

1-3

2-3

- Attach tubing to pump 1.
- 2. Attach led lighting cable to pump
- 3. Slide back cover into place
- 4. Attach pump cable to Transformer

- 5. Fill water feature with water until pump is submerged
- 6. Plug into electrical mains outlet