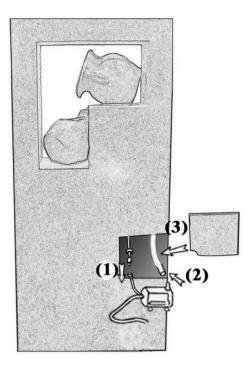

#### Product code : PWF1484a

1-3

2-3

- Attach tubing to pump 1.
- 2. Attach led lighting cable to pump
- 3. Slide back cover into place
- 4. Attach pump cable to Transformer

- 5. Fill water feature with water until pump is submerged
- 6. Plug into electrical mains outlet