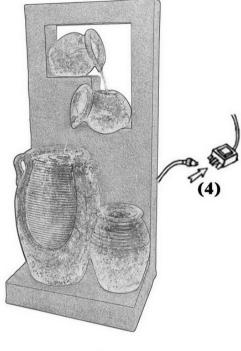

3. Feature Pump

Please read before unpacking your Water Feature, check all parts are removed from packaging before discarding. If any parts are missing or if your water feature is damaged, please contact your stockist as soon as possible.

#### Product code : PWF1484a

1-3

2-3

- Attach tubing to pump 1.
- 2. Attach led lighting cable to pump
- 3. Slide back cover into place
- 4. Attach pump cable to Transformer

- 5. Fill water feature with water until pump is submerged
- 6. Plug into electrical mains outlet