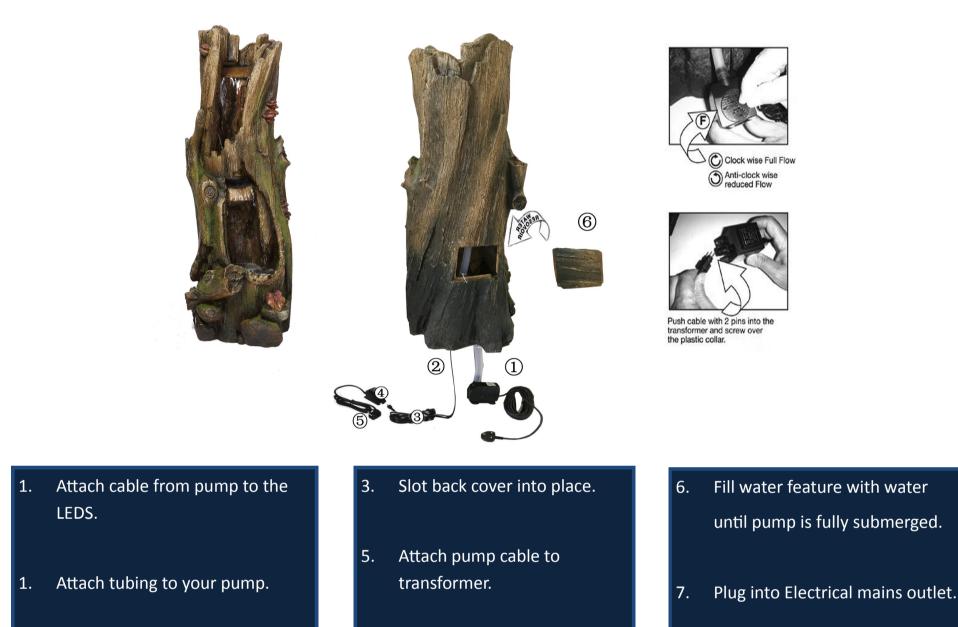

3. Feature Pump

Please read before unpacking your Water Feature, check all parts are removed from packaging before discarding. If any parts are missing or if your water feature is damaged, please contact your stockist as soon as possible.

# Troubleshooting

- Check the water level is covering the pump by at least 5cm.
- Check the flow dial (model dependant) on the pump to ensure the correct flow rate.
- Check that all connections are firmly secured
- Turn off power and clear the pipe and impeller from blockages.
- Check the fuse in the plug.
- If the lights (model dependant) and the pump are not working, the transformer may have failed. If the water feature is within warranty and has not been damaged due to misuse a replacement part will be offered.
- If the water feature lights (model dependant) stop working, new lighting systems are available to purchase from your nearest retailer or Hamac Trading directly.
- If the water feature lights are still working and the water is not flowing, the pump may have failed. If the water feature is within warranty and has not been damaged due to misuse a replacement part will be offered.
- For consistency of water flow, please ensure your water feature is placed on a level base.
- Water evaporation is a result of weather conditions, ensure your water feature is topped-up on a regular basis.
- If any parts are missing or if your water feature is damaged, please contact your stockist as soon as possible.