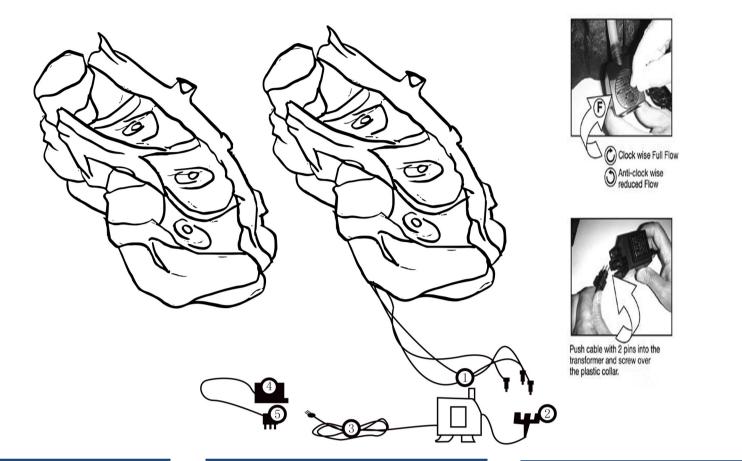

## Product code : PWFG1897

- 1. Connect clear pipe to pump
- 2. Connect your LED light to the transformer

3. Fill water feature with water, until the pump is fully submersed. Do not run the pump unless in water 4. Plug the transformer & pump into a power supply and switch on

5. Your water feature will start to flow, this can take a couple of minutes to flow correctly