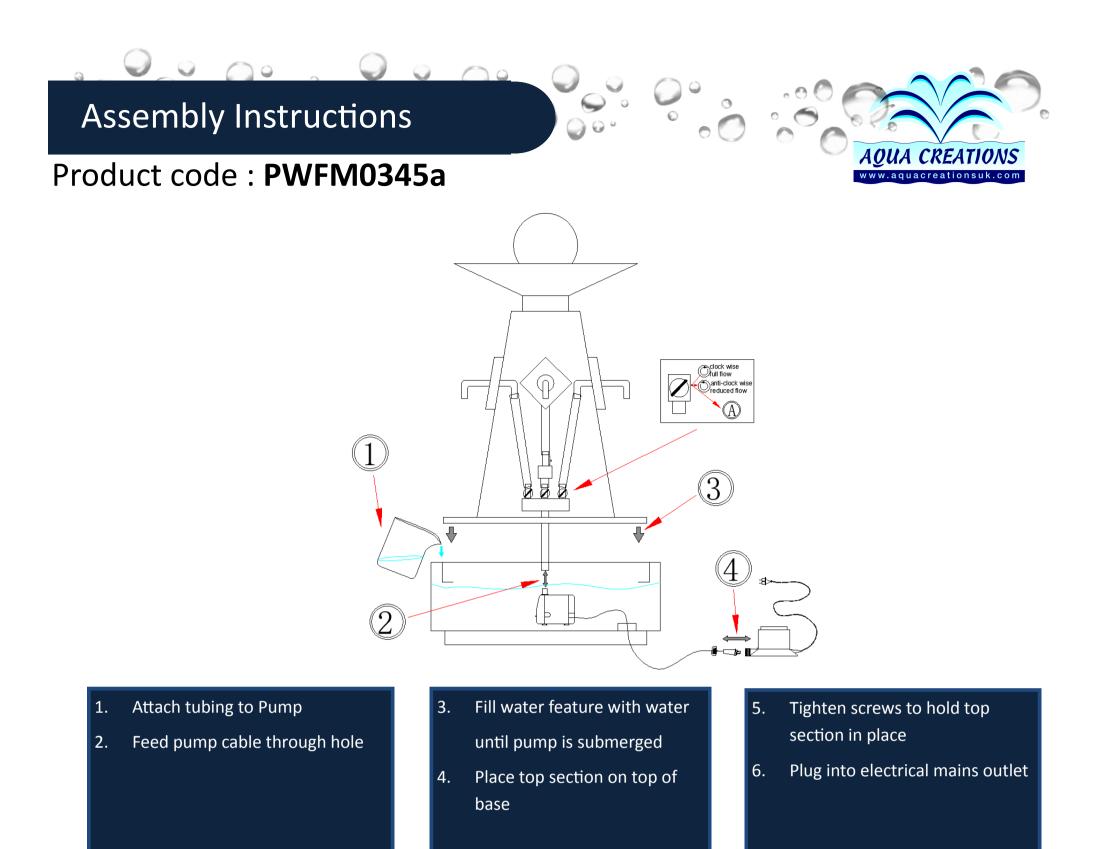

3. Feature Pump

Please read before unpacking your Water Feature, check all parts are removed from packaging before discarding. If any parts are missing or if your water feature is damaged, please contact your stockist as soon as possible.