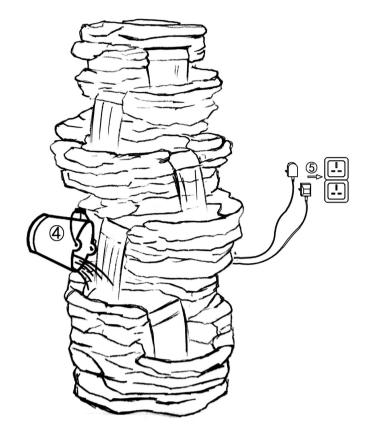

## Product code : PWFD8620

- 1. Connect clear pipe to pump
- 2. Connect your LED light to the transformer
- 3. Fill water feature with water, until the pump is fully submersed. Do not run the pump unless in water
- 4. Plug the transformer & pump into a power supply and switch on
- 5. Your water feature will start to flow, this can take a couple of minutes to flow correctly