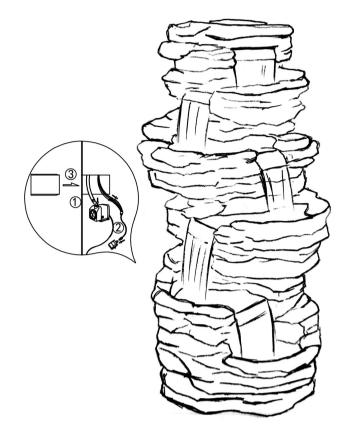

## Product code : PWFD8620

- 1. Connect clear pipe to pump
- 2. Connect your LED light to the transformer
- 3. Fill water feature with water, until the pump is fully submersed. Do not run the pump unless in water
- 4. Plug the transformer & pump into a power supply and switch on
- 5. Your water feature will start to flow, this can take a couple of minutes to flow correctly