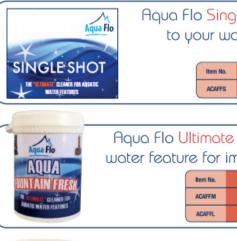

Aqua Flo Single Shot Fountain Fresh can be added to your water feature for immediate results.

Item No.

ACANEE

ACANFL

Aqua Flo

Aqua Flo Natural Fountain Fresh can be added to your water feature for continuous results.