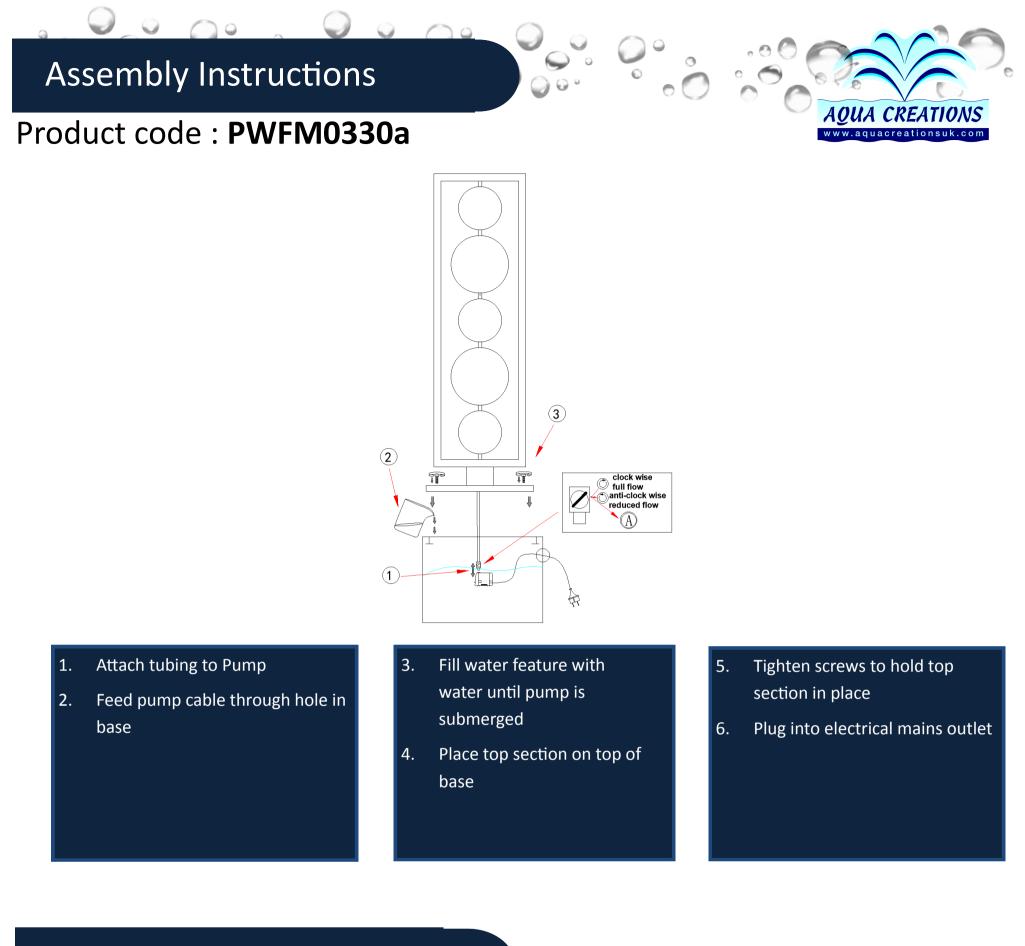

3. Feature Pump

Please read before unpacking your Water Feature, check all parts are removed from packaging before discarding. If any parts are missing or if your water feature is damaged, please contact your stockist as soon as possible.