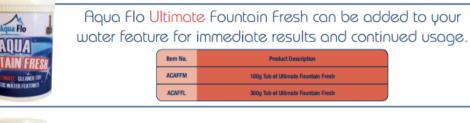

Aqua Flo Single Shot Fountain Fresh can be added to your water feature for immediate results.

Item No.

ACANEE

ACANFL

Aqua Flo

Aqua Flo Natural Fountain Fresh can be added to your water feature for continuous results.

Product Description

100g Tub of Natural Fountain Fresh

300g Tub of Natural Fountain Fresh

- the water feature.
- Aqua Flo water feature maintenance products are available to purchase from your nearest retailer or Hamac Trading directly.