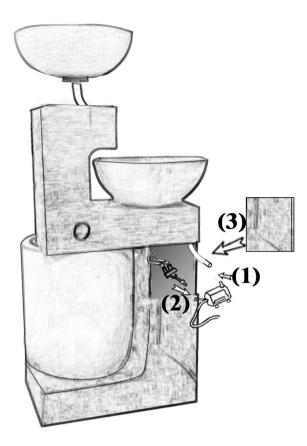

## Product code : PWF1504

- 1. Connect clear pipe to pump
- 2. Connect your LED light to the lead coming from your pump
- 3. Fill water feature with water, until the pump is fully submersed. Do not run the pump unless in water
- 4. Replace back cover

5. Plug the transformer & pump into a power supply and switch on 6. Your water feature will start to flow, this can take a couple of minutes to flow correctly