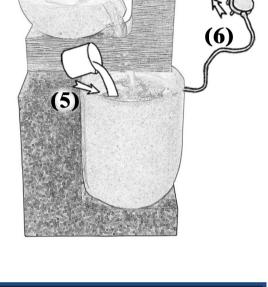

## Product code : PWF1504

- 1. Connect clear pipe to pump
- 2. Connect your LED light to the lead coming from your pump
- 3. Fill water feature with water, until the pump is fully submersed. Do not run the pump unless in water
- 4. Replace back cover

5. Plug the transformer & pump into a power supply and switch on 6. Your water feature will start to flow, this can take a couple of minutes to flow correctly