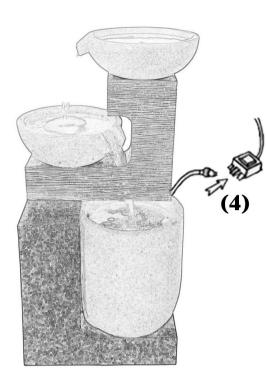

## Product code : PWF1504

- 1. Connect clear pipe to pump
- 2. Connect your LED light to the lead coming from your pump
- 3. Fill water feature with water, until the pump is fully submersed. Do not run the pump unless in water
- 4. Replace back cover

5. Plug the transformer & pump into a power supply and switch on 6. Your water feature will start to flow, this can take a couple of minutes to flow correctly