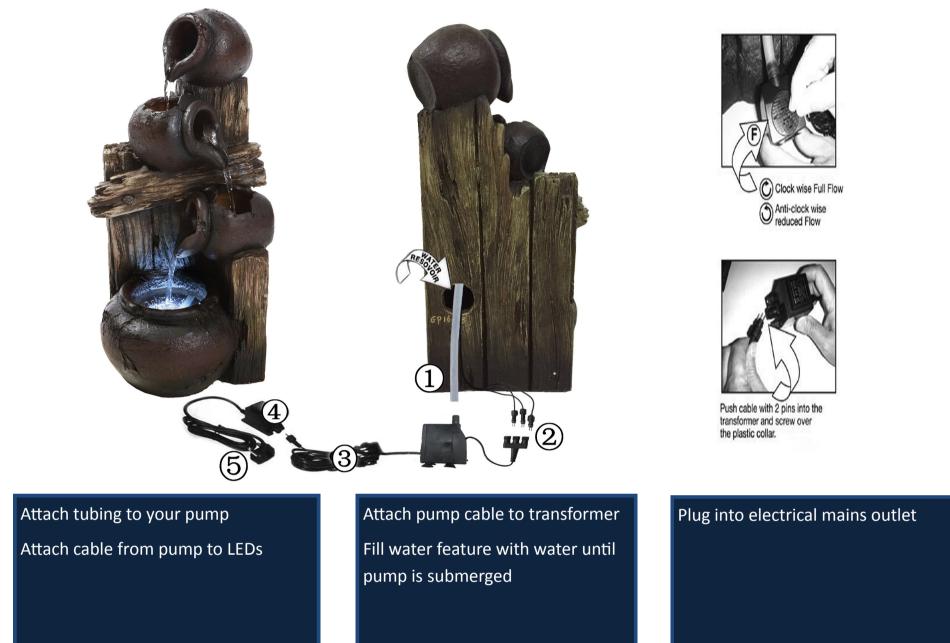

## Assembly Instructions

3. Feature Pump

Please read before unpacking your Water Feature, check all parts are removed from packaging before discarding. If any parts are missing or if your water feature is damaged, please contact your stockist as soon as possible.

## Troubleshooting

- Check the water level is covering the pump by at least 5cm.
- Check the flow dial (model dependant) on the pump to ensure the correct flow rate.
- Check that all connections are firmly secured
- Turn off power and clear the pipe and impeller from blockages.
- Check the fuse in the plug.
- If the lights (model dependant) and the pump are not working, the transformer may have failed. If the water feature is within warranty and has not been damaged due to misuse a replacement part will be offered.
- If the water feature lights (model dependant) stop working, new lighting systems are available to purchase from your nearest retailer or Hamac Trading Co. directly.
- If the water feature lights are still working and the water is not flowing, the pump may have failed. If the water feature is within warranty and has not been damaged due to misuse a replacement part will be offered.
- For consistency of water flow, please ensure your water feature is placed on a level base.
- Water evaporation is a result of weather conditions, ensure your water feature is topped-up on a regular basis.
- If any parts are missing or if your water feature is damaged, please contact your stockist as soon as possible.