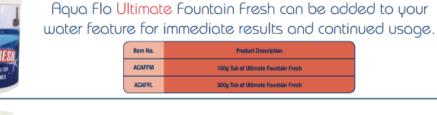

Aqua Flo Single Shot Fountain Fresh can be added to your water feature for immediate results.

Item No.

ACANEE

ACANFL

Aqua Flo Natural Fountain Fresh can be added to your water feature for continuous results.

Product Description

100g Tub of Natural Fountain Fresh

300g Tub of Natural Fountain Fresh

- the water feature.
- Aqua Flo water feature maintenance products are available to purchase from your nearest retailer or Hamac Trading directly.