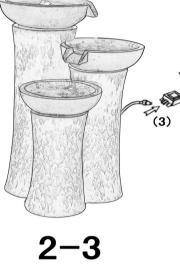

### Product code : WCC2062

- 1. Attach cable from pump to the LEDS.
- 2. Attach tubing to your pump.
- 3. Attach pump cable to the transformer.
- 5. Fill water feature with water until pump is fully submerged.
- Plug into Electrical mains socket.