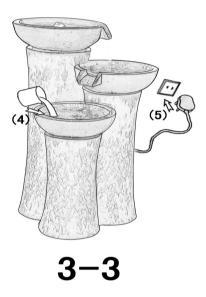

### Product code : WCC2062

- 1. Attach cable from pump to the LEDS.
- 2. Attach tubing to your pump.
- 3. Attach pump cable to the transformer.
- 5. Fill water feature with water until pump is fully submerged.
- Plug into Electrical mains socket.