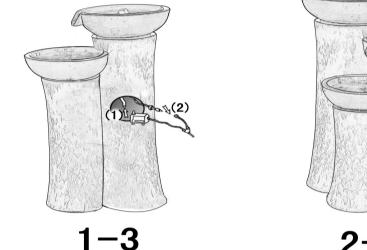

### Product code : WCC2062

- 1. Attach cable from pump to the LEDS.
- 2. Attach tubing to your pump.
- 3. Attach pump cable to the transformer.
- 5. Fill water feature with water until pump is fully submerged.
- Plug into Electrical mains socket.