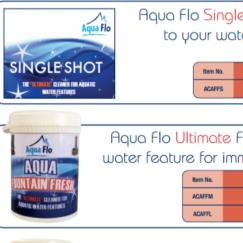

Aqua Flo Single Shot Fountain Fresh can be added to your water feature for immediate results.

Item No.

ACANEE

ACANFL

Aqua Flo Natural Fountain Fresh can be added to your water feature for continuous results.

Product Description

100g Tub of Natural Fountain Fresh

300g Tub of Natural Fountain Fresh

- the water feature.
- Aqua Flo water feature maintenance products are available to purchase from your nearest retailer or Hamac Trading directly.