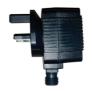

### Replacement Parts Available

Pump Code: PU450

**Lights Code:** SL401 or L401

Replacement parts may not necessarily be identical to the original parts and may require an additional plug.

### **Parts List:**

- 1. Fountain x 1
- 2. Transformer Plug x 1
- **3.** Pump x 1

\*Actual pump and transformer may differ from images shown

1.

2.

3.

### **Pumps**

- Check the water is covering the pump by at least 5cm.
- Check the flow dial on the pump to ensure the correct "flow" for the fountain is set.
- Check to see if it is running if it is then it is probably blocked.
- Clear the pipe and impeller from blockages.
- Check the fuse in the plug.