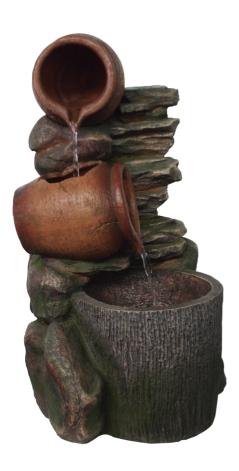

### **Spilling Pot Wall**

Product code: 45091L Includes L.E.D. light

Height: 670mm Width: 380mm Depth: 380mm