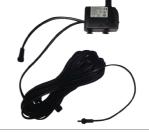

### Replacement Parts Available

Pump Code: PU450

**Lights Code:** SL401 or L401

Replacement parts may not necessarily be identical to the original parts and may require an additional plug.

#### **Electrical Safety**

The transformer should never be submerged or stood in water. Please note the transformer will get hot while in use, this is normal.

If outdoors the outlet must be waterproof to IP66 standard. We recommend the use of a residual current device (GFI) Ground Fault Interrupter (available from all good D.I.Y. stores) when connecting the fountain to the electric supply.

### **Parts List:**

- 1. Fountain x 1
- 2. Transformer Plug x 1
- **3.** Pump x 1

\*Actual pump and transformer may differ from images shown

1.

2.

3.

Connect the two ends of the L.E.D. lighting wires together and screw over the plastic collar. Push the cable with two pins into the transformer plug and screw over the plastic collar.

Place the pump and excess wires into the access cavity ensuring that the long pump/L.E.D. wires extend out through the opening. Cover the opening with the trap door.