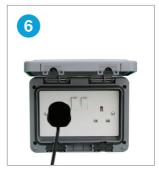

#### **Electrical Safety**

The transformer should never be submerged or stood in water. Please note the transformer will get hot while in use, this is normal.

If outdoors the outlet must be waterproof to IP66 standard. We recommend the use of a residual current device (GFI) Ground Fault Interrupter (available from all good D.I.Y. stores) when connecting the fountain to the electric supply.