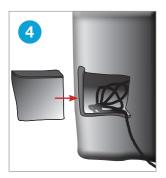

Connect the two ends of the L.E.D. lighting wires together and screw over the plastic collar. Push the cable with two pins into the transformer plug and screw over the plastic collar.

Place the pump and excess wires into the access cavity ensuring that the long pump/L.E.D. wires extend out through the opening. Cover the opening with the trap door.