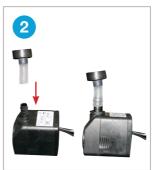

# **Assembly Instructions**

Reach inside the opening in the rear of the fountain pulling out the tubing/water pipe and internal L.E.D. cable(s)

Connect the tubing to the outlet of the pump and place it in the water reservoir through the opening in the rear of the fountain.