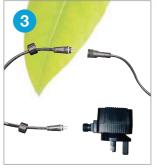

Connect the two ends of the L.E.D. lighting wires together and screw over the plastic collar. Push the cable with two pins into the transformer plug and screw over the plastic collar.

Place the pump and excess wires into the access cavity ensuring that the long pump/L.E.D. wires extend out through the opening. Cover the opening with the trap door.