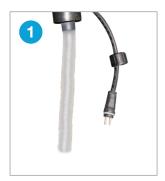

### **Parts List:**

- 1. Fountain x 1
- 2. Transformer Plug x 1
- **3.** Pump x 1

\*Actual pump and transformer may differ from images shown

1.

2.

3.

# **Assembly Instructions**

Reach inside the opening in the rear of the fountain pulling out the tubing/water pipe and internal L.E.D. cable(s)

Connect the tubing to the outlet of the pump and place it in the water reservoir through the opening in the rear of the fountain.