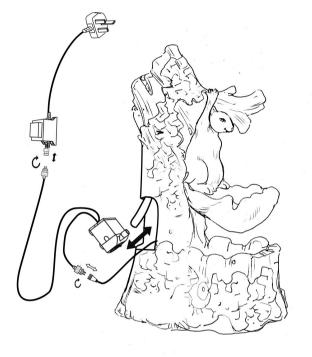

## Product code : PWFW0495a

- 1. Attach tubing to your pump
- Attach cable from pump to the 2. LED from the top section
- 3. Attach pump cable to transformer
- 4. Fill water feature with water until pump is submerged
- 5. Plug into electrical mains outlet