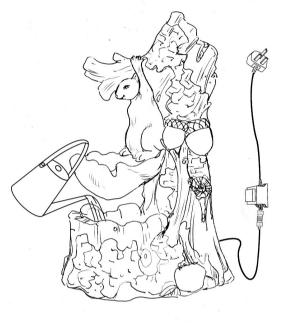

## Product code : PWFW0495a

- 1. Attach tubing to your pump
- Attach cable from pump to the 2. LED from the top section
- 3. Attach pump cable to transformer
- 4. Fill water feature with water until pump is submerged
- 5. Plug into electrical mains outlet