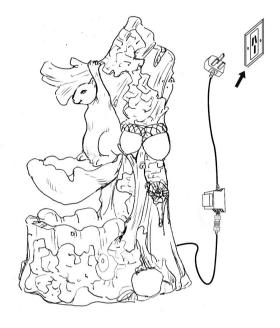

## Product code : PWFW0495a

- 1. Attach tubing to your pump
- Attach cable from pump to the 2. LED from the top section
- 3. Attach pump cable to transformer
- 4. Fill water feature with water until pump is submerged
- 5. Plug into electrical mains outlet