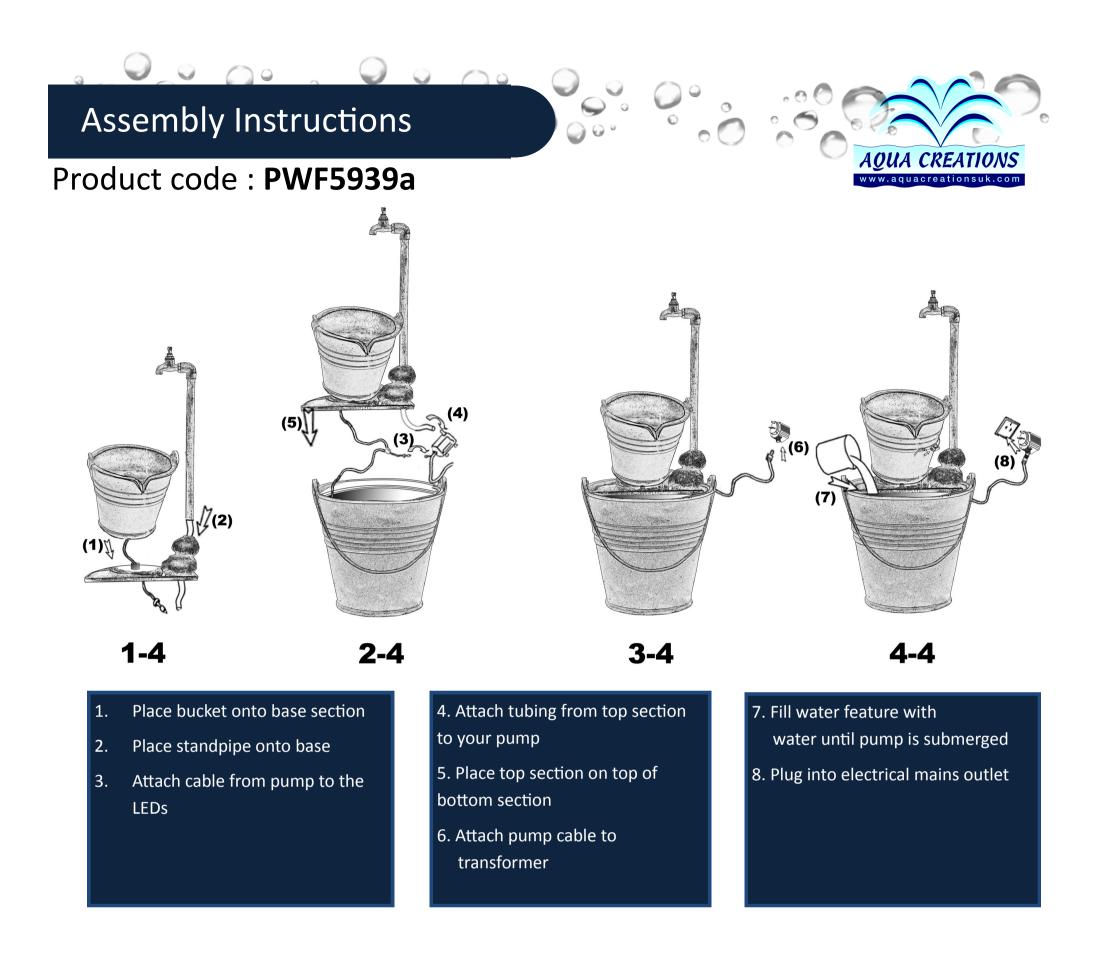

3. Feature Pump

Please read before unpacking your Water Feature, check all parts are removed from packaging before discarding. If any parts are missing or if your water feature is damaged, please contact your stockist as soon as possible.