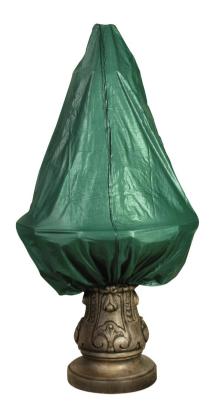

### Winter Care Advice

- During the winter period we recommend that you empty the feature of water and store in a sheltered location, e.g. a garden shed or garage.
- Remove the pump and clean. Store in a dry, frost-free location.
- Drain the water feature. If your water feature is not drained, water WILL freeze causing cracking, leaks and paint to peel.

If you do not remove your water feature from its outdoor location:

An Aqua Flo water feature cover can be purchased from your nearest retailer or Hamac Trading directly.

NB. Please also follow the above winter care advice.