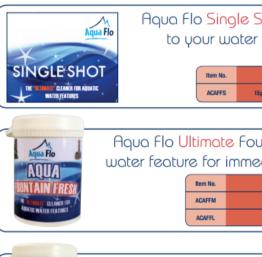

Aqua Flo Single Shot Fountain Fresh can be added to your water feature for immediate results.

Item No.

ACANEE

ACANFL

Aqua Flo

Aqua Flo Natural Fountain Fresh can be added to your water feature for continuous results.

Product Description

100g Tub of Natural Fountain Fresh

300g Tub of Natural Fountain Fresh