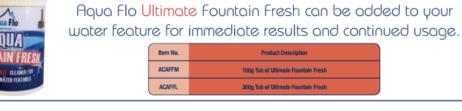

Aqua Flo Single Shot Fountain Fresh can be added to your water feature for immediate results.

Item No.

ACANEE

ACANFL

Aqua Flo

Aqua Flo Natural Fountain Fresh can be added to your water feature for continuous results.

Product Description

100g Tub of Natural Fountain Fresh

300g Tub of Natural Fountain Fresh