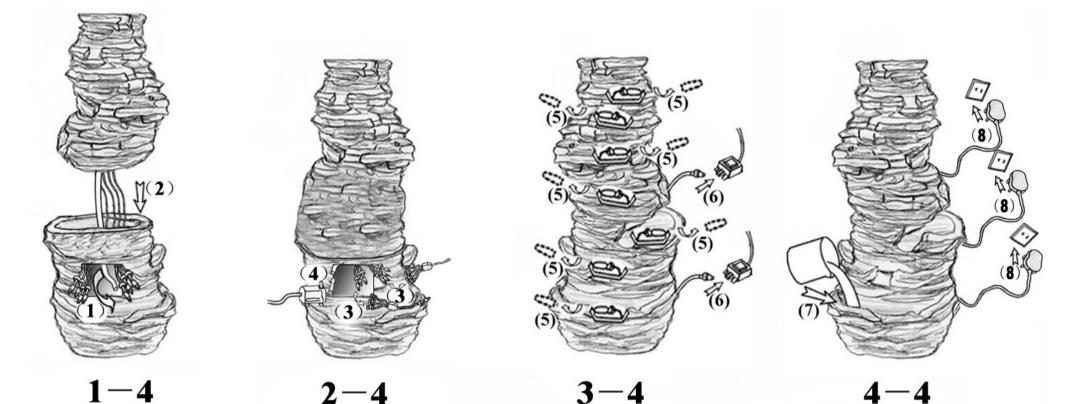

### Product code : PWF8357a

- Feed cables and tubing through rear opening
- Place top section on top of bottom section
- 3. Attach lights to splitter leads
- 4. Attach tubing from top section to your pump
- 5. Remove protective covers from lights
- Attach light cables to transformers
- 7. Fill water feature with water until pump is submerged
- 8. Plug into electrical mains outlet