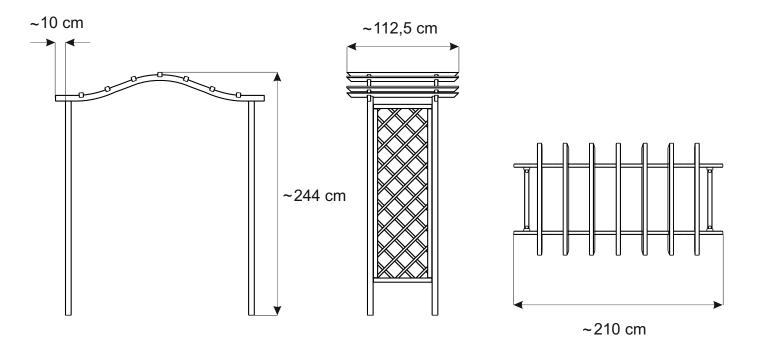

## **ELITE PORTICO ARCH**

ELITEPORTE 244cm [H] x 210cm [W] x 112,6cm [D] 220801A003OSBZ03C1

## **FOOTPRINT**

71 cm

1