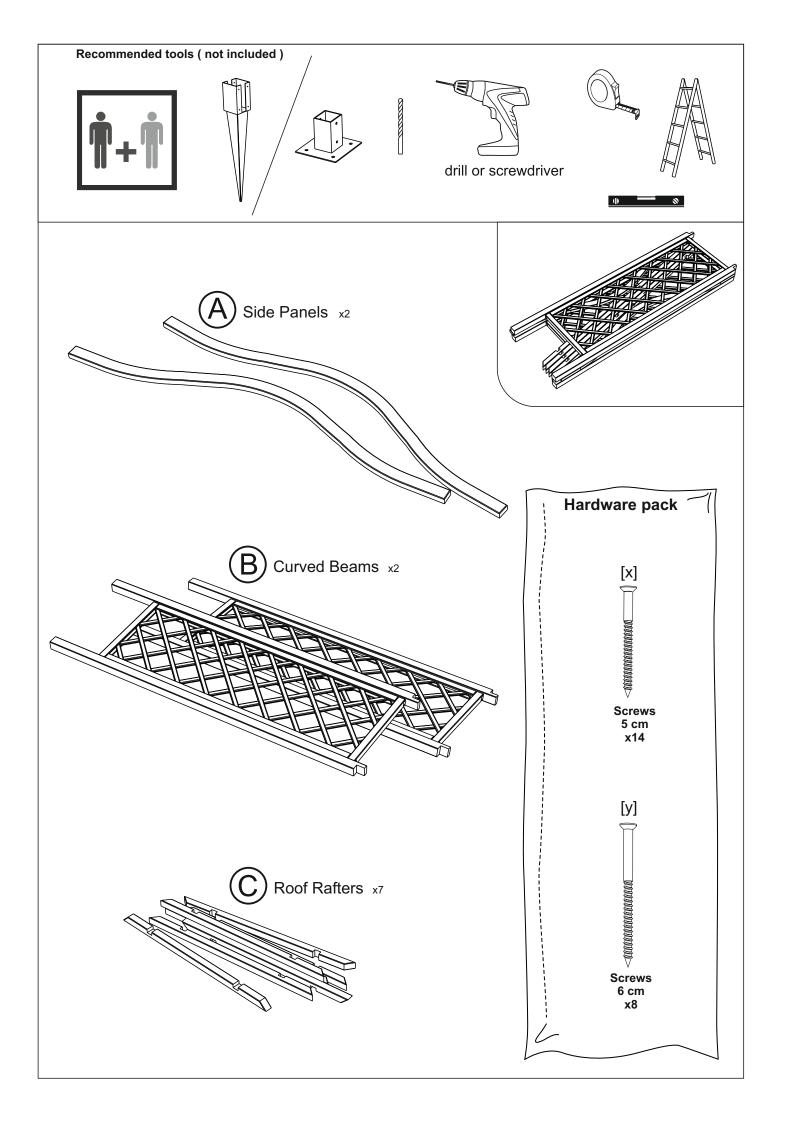

## **BEFORE YOU START**

Check the pack/s and make sure that you have all of the parts listed below.

If not, contact your retailer who will be able to help you.

When you are ready to start make sure you have the right tools to hand, plenty of space with a clean and dry area for assembly.

It is advisable for two people to carry out the work.

Where the wood is screwed we advise to pre-drill the holes (the diameter of the holes should be 2mm smaller than the diameter of the used screw)