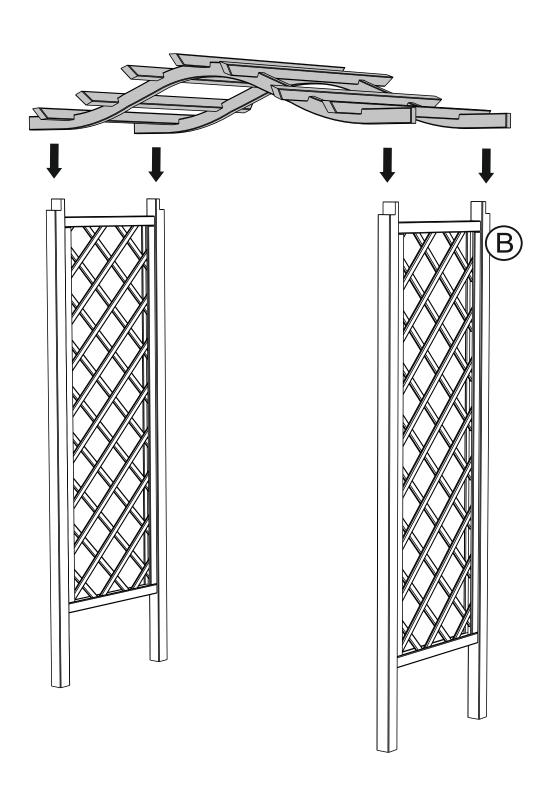

It is advisable for two people to carry out the work.

Where the wood is screwed we advise to pre-drill the holes (the diameter of the holes should be 2mm smaller than the diameter of the used screw)