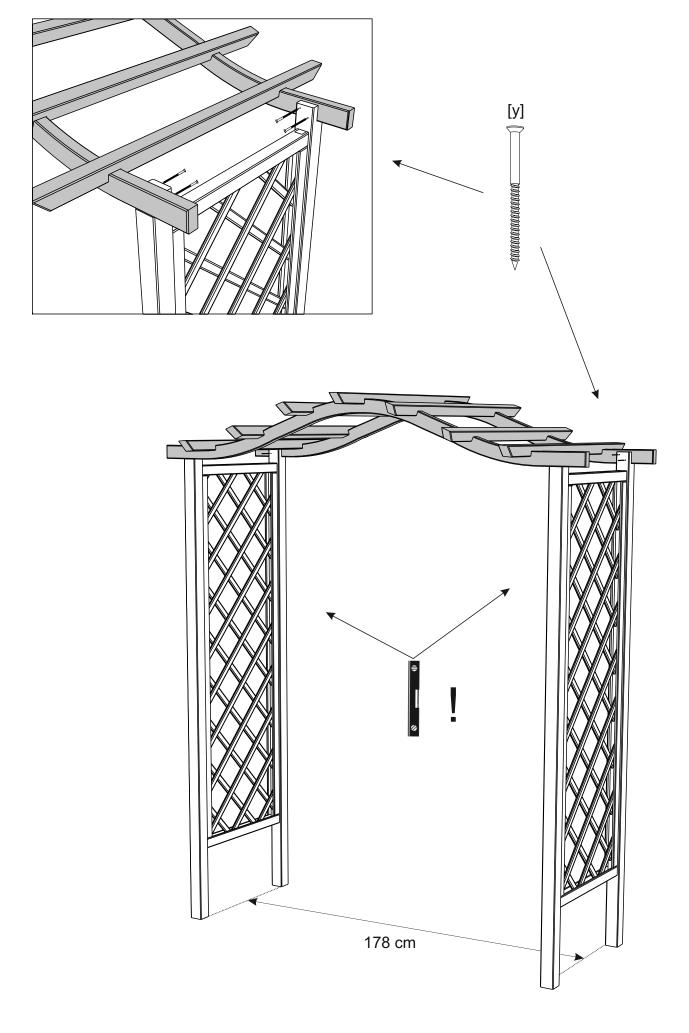

It is advisable for two people to carry out the work.

Where the wood is screwed we advise to pre-drill the holes (the diameter of the holes should be 2mm smaller than the diameter of the used screw)

## **HEALTH AND SAFETY**

Do not lean or stand on the roof assembly at any time - the structure is not of a load bearing design.

Do not overreach when working from the step ladder In order to reduce the risk of suffocation please keep all plastic bags and small parts away from children.