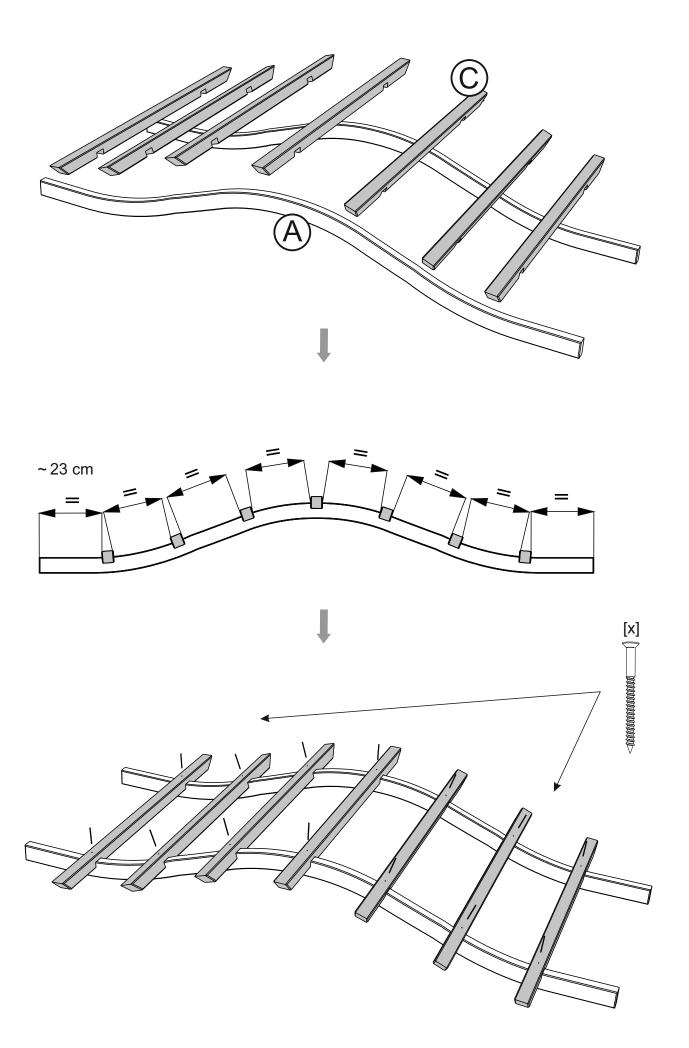

It is advisable for two people to carry out the work.

Where the wood is screwed we advise to pre-drill the holes (the diameter of the holes should be 2mm smaller than the diameter of the used screw)