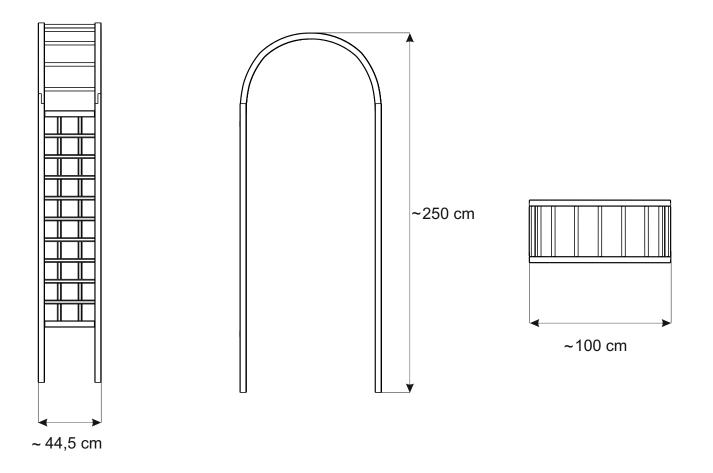

## **ELITE GARDEN ARCH**

ELITEARCH 250cm [H] x 100cm [W] x 44,5cm [D] 220901A008OZBZ06C1