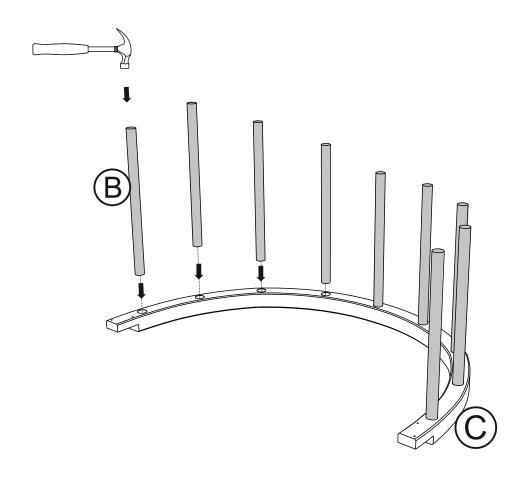

It is advisable for two people to carry out the work.

Where the wood is screwed we advise to pre-drill the holes (the diameter of the holes should be 2mm smaller than the diameter of the used screw)