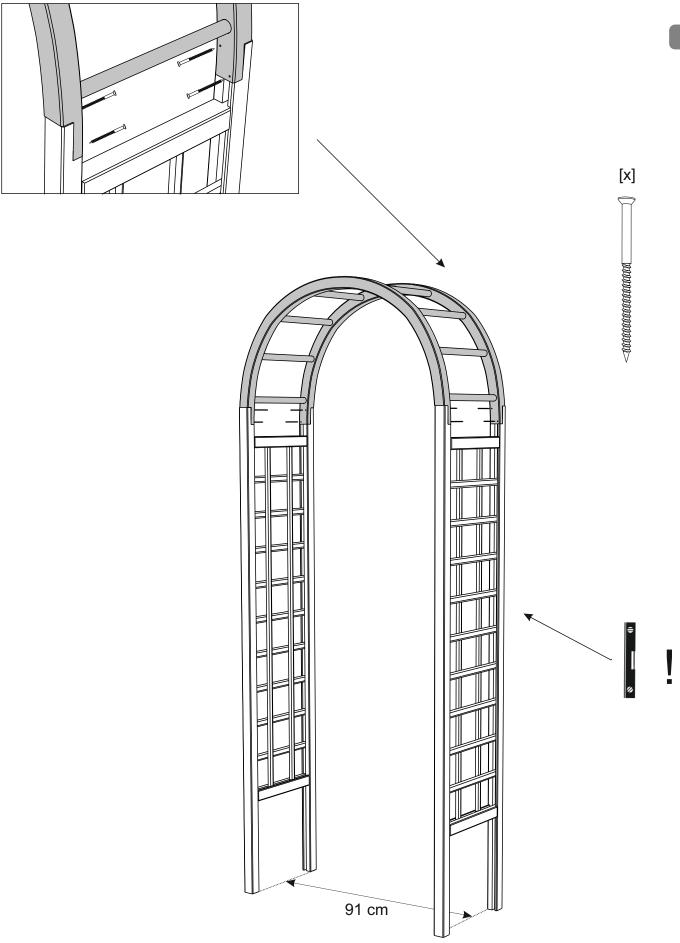

It is advisable for two people to carry out the work.

Where the wood is screwed we advise to pre-drill the holes (the diameter of the holes should be 2mm smaller than the diameter of the used screw)