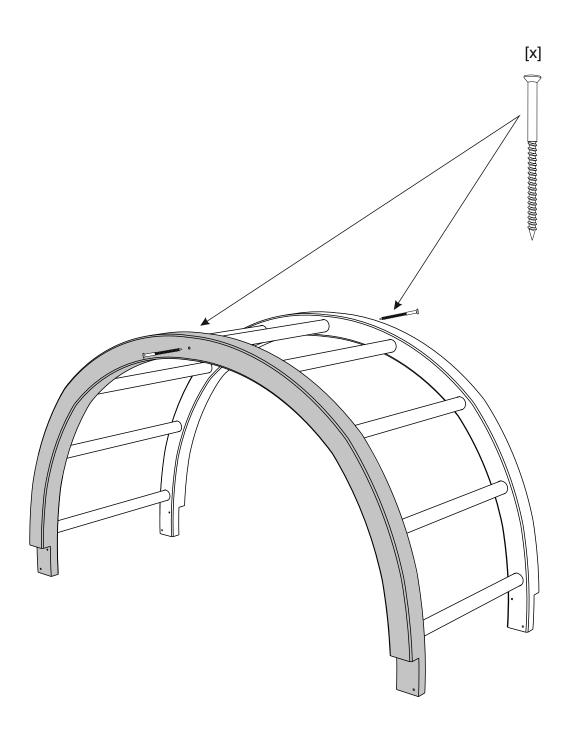

It is advisable for two people to carry out the work.

Where the wood is screwed we advise to pre-drill the holes (the diameter of the holes should be 2mm smaller than the diameter of the used screw)