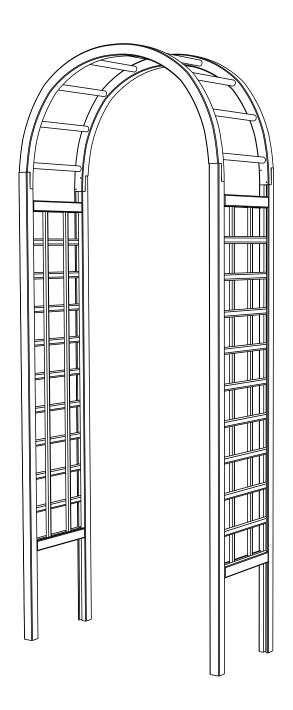

## **ELITE GARDEN ARCH**

ELITEARCH 250cm [H] x 100cm [W] x 44,5cm [D] 220901A008OZBZ06C1