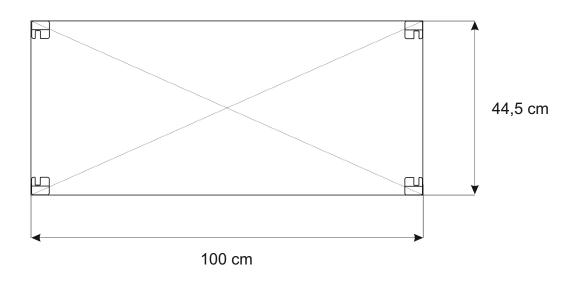

BEFORE YOU START**

Check the pack/s and make sure that you have all of the parts listed below.

If not, contact your retailer who will be able to help you.

When you are ready to start make sure you have the right tools to hand, plenty of space with a clean and dry area for assembly.

It is advisable for two people to carry out the work.

Where the wood is screwed we advise to pre-drill the holes (the diameter of the holes should be 2mm smaller than the diameter of the used screw)

## **HEALTH AND SAFETY**

Do not lean or stand on the roof assembly at any time - the structure is not of a load bearing design.

Do not overreach when working from the step ladder In order to reduce the risk of suffocation please keep all plastic bags and small parts away from children.





## **FOOTPRINT**



1