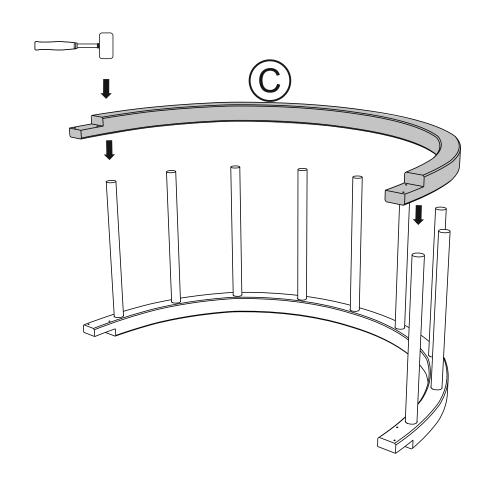

It is advisable for two people to carry out the work.

Where the wood is screwed we advise to pre-drill the holes (the diameter of the holes should be 2mm smaller than the diameter of the used screw)