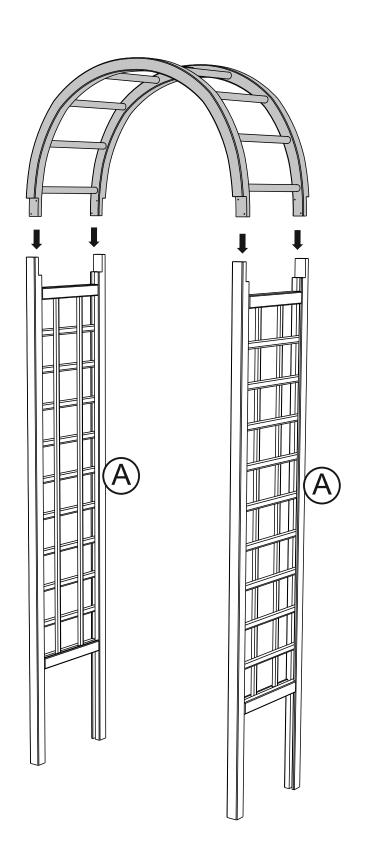

It is advisable for two people to carry out the work.

Where the wood is screwed we advise to pre-drill the holes (the diameter of the holes should be 2mm smaller than the diameter of the used screw)