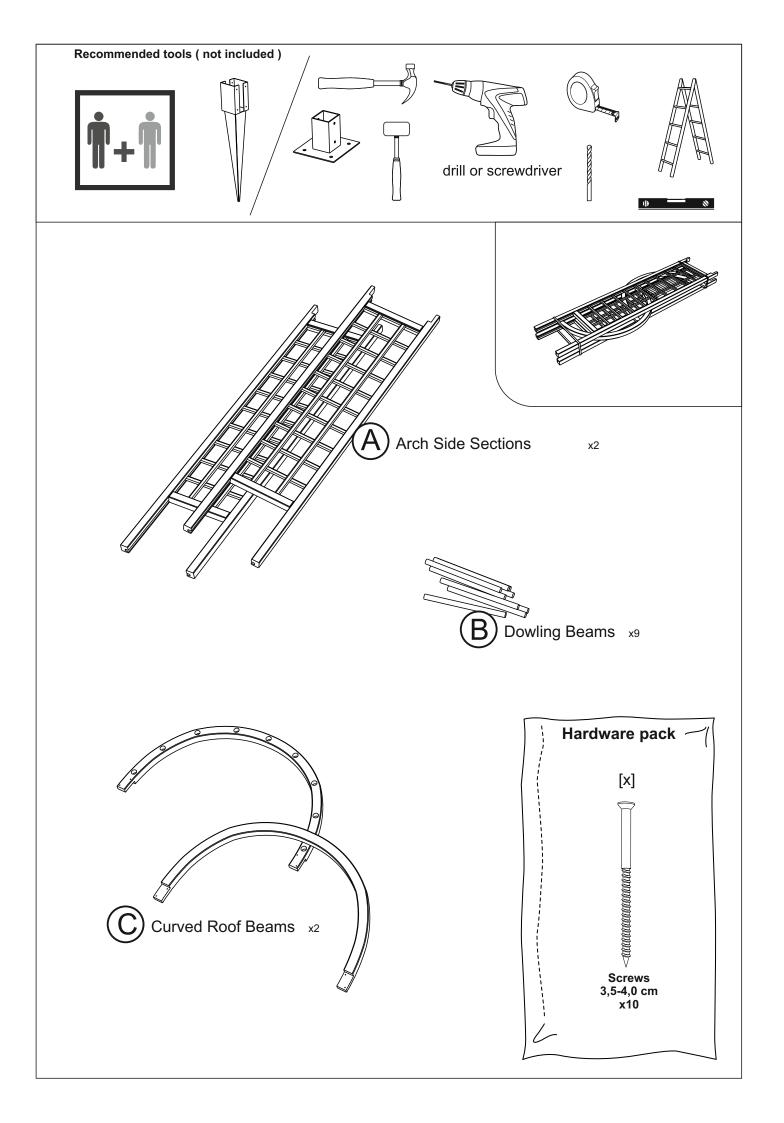

## **BEFORE YOU START**

Check the pack/s and make sure that you have all of the parts listed below.

If not, contact your retailer who will be able to help you.

When you are ready to start make sure you have the right tools to hand, plenty of space with a clean and dry area for assembly.

It is advisable for two people to carry out the work.

Where the wood is screwed we advise to pre-drill the holes (the diameter of the holes should be 2mm smaller than the diameter of the used screw)