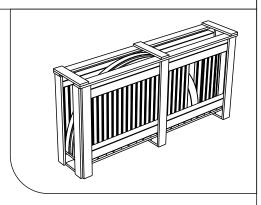

## CONTEMPORARY GARDEN ARCH

CONTARCH 260cm [H] x 150cm [W] x 70cm [D] 222300B001MMBZ01C1