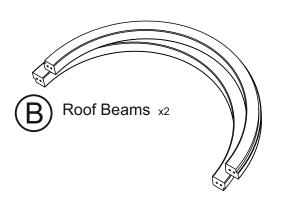

## CONTEMPORARY GARDEN ARCH

CONTARCH 260cm [H] x 150cm [W] x 70cm [D] 222300B001MMBZ01C1