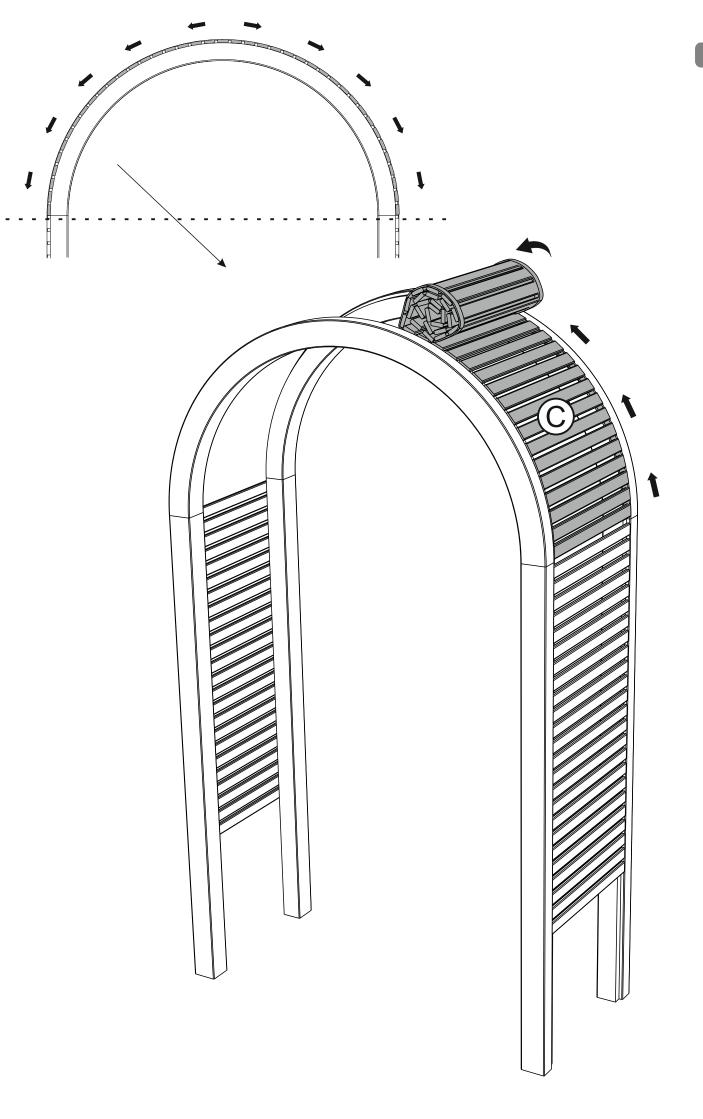

It is advisable for two people to carry out the work.

Where the wood is screwed we advise to pre-drill the holes (the diameter of the holes should be 2mm smaller than the diameter of the used screw)