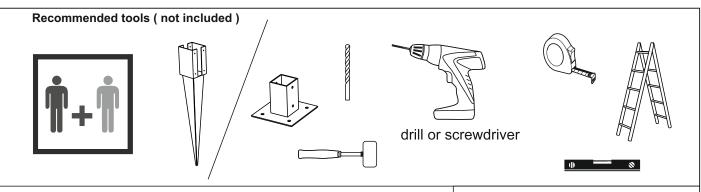

## **BEFORE YOU START**

Check the pack/s and make sure that you have all of the parts listed below.

If not, contact your retailer who will be able to help you.

When you are ready to start make sure you have the right tools to hand, plenty of space with a clean and dry area for assembly.

It is advisable for two people to carry out the work.

Where the wood is screwed we advise to pre-drill the holes (the diameter of the holes should be 2mm smaller than the diameter of the used screw)

## **HEALTH AND SAFETY**

Do not lean or stand on the roof assembly at any time - the structure is not of a load bearing design.

Do not overreach when working from the step ladder In order to reduce the risk of suffocation please keep all plastic bags and small parts away from children.