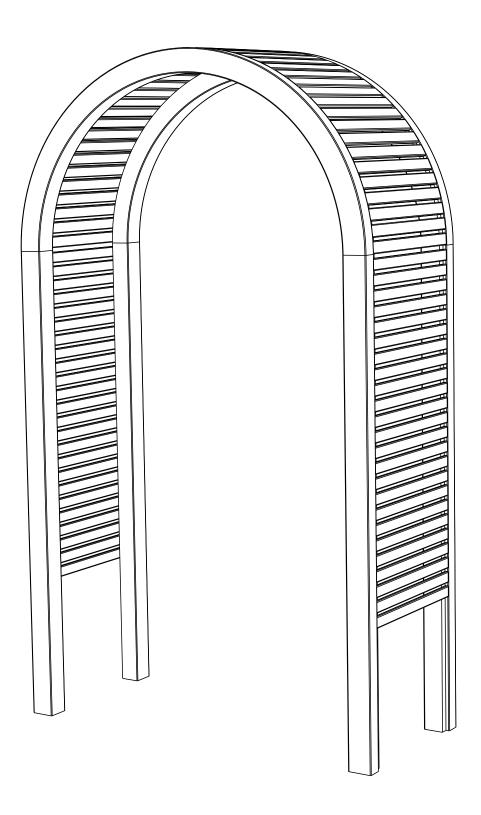

ake sure that you have all of the parts listed below.

If not, contact your retailer who will be able to help you.

When you are ready to start make sure you have the right tools to hand, plenty of space with a clean and dry area for assembly.

It is advisable for two people to carry out the work.

Where the wood is screwed we advise to pre-drill the holes (the diameter of the holes should be 2mm smaller than the diameter of the used screw)

## **HEALTH AND SAFETY**

Do not lean or stand on the roof assembly at any time - the structure is not of a load bearing design.

Do not overreach when working from the step ladder In order to reduce the risk of suffocation please keep all plastic bags and small parts away from children.















## **FOOTPRINT**



1



[X]

**x4** 





x82