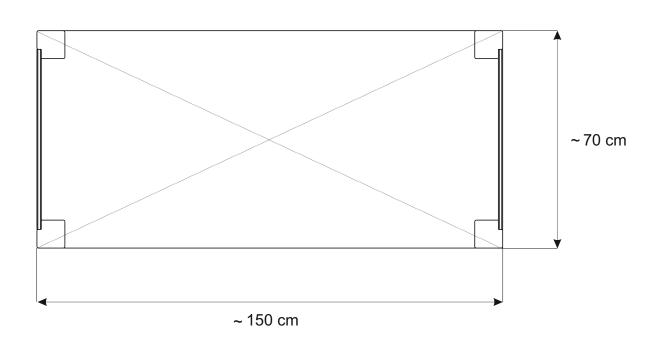

START**

Check the pack/s and make sure that you have all of the parts listed below.

If not, contact your retailer who will be able to help you.

When you are ready to start make sure you have the right tools to hand, plenty of space with a clean and dry area for assembly.

It is advisable for two people to carry out the work.

Where the wood is screwed we advise to pre-drill the holes (the diameter of the holes should be 2mm smaller than the diameter of the used screw)

## **HEALTH AND SAFETY**

Do not lean or stand on the roof assembly at any time - the structure is not of a load bearing design.

Do not overreach when working from the step ladder In order to reduce the risk of suffocation please keep all plastic bags and small parts away from children.















## **FOOTPRINT**



1



[X]

**x4** 





x82