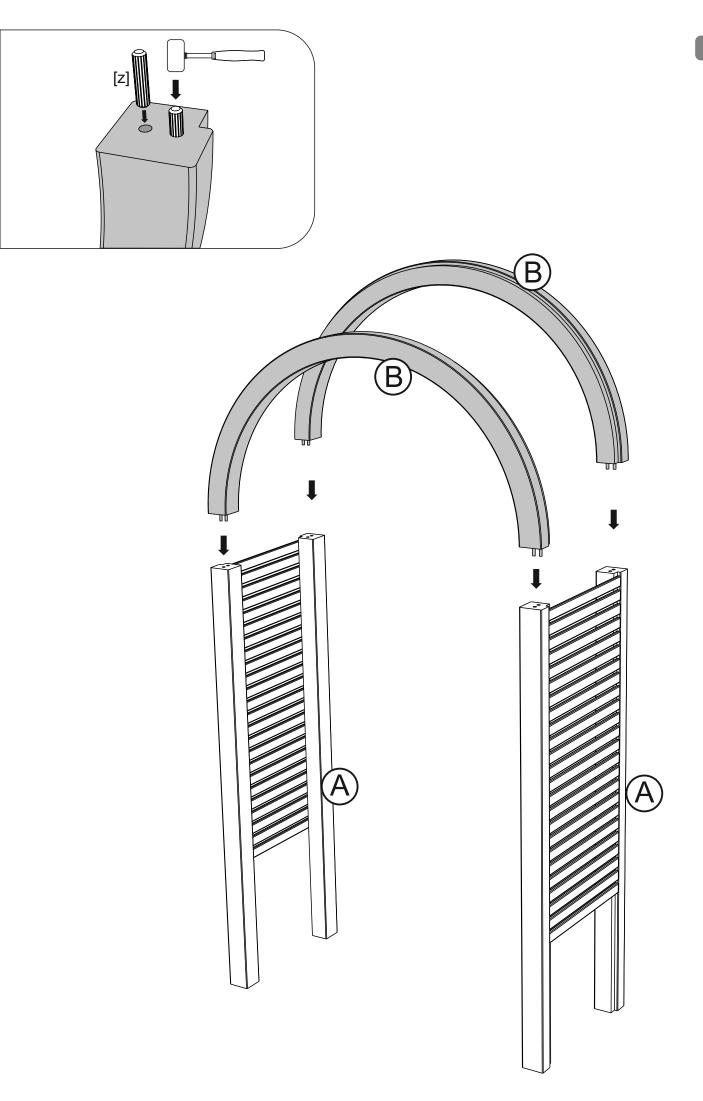

It is advisable for two people to carry out the work.

Where the wood is screwed we advise to pre-drill the holes (the diameter of the holes should be 2mm smaller than the diameter of the used screw)