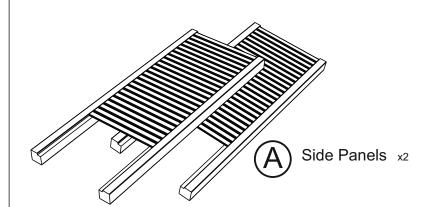

## CONTEMPORARY GARDEN ARCH

CONTARCH 260cm [H] x 150cm [W] x 70cm [D] 222300B001MMBZ01C1