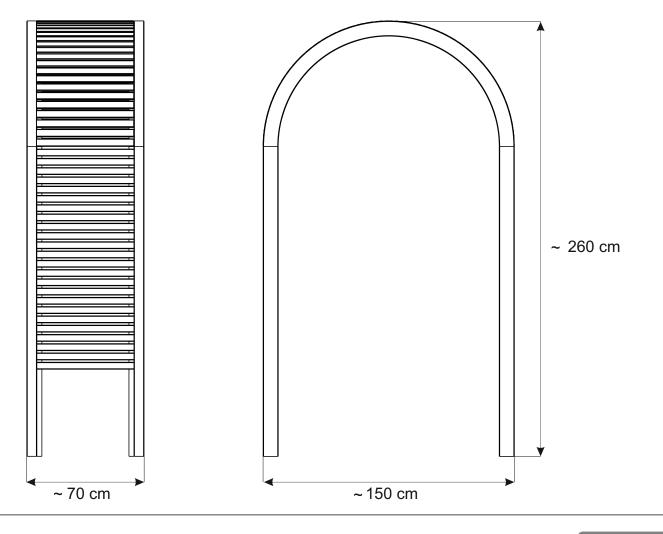

## CONTEMPORARY GARDEN ARCH

CONTARCH 260cm [H] x 150cm [W] x 70cm [D] 222300B001MMBZ01C1