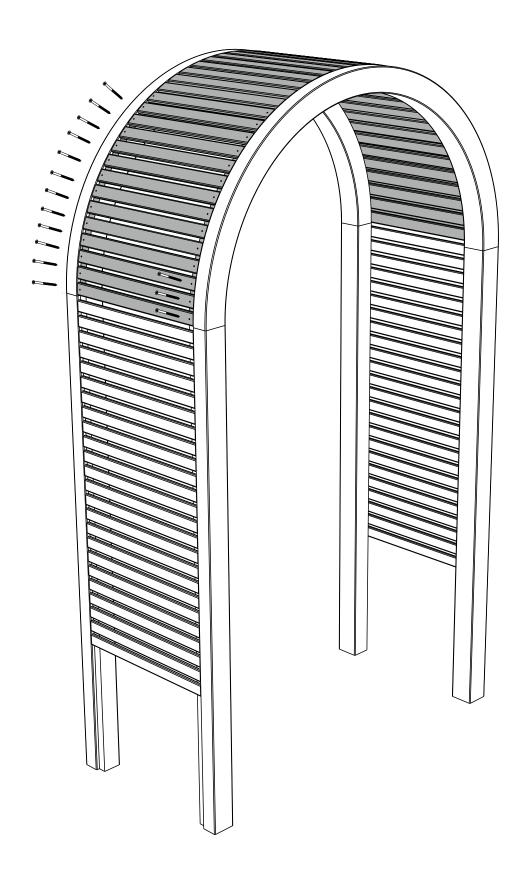

It is advisable for two people to carry out the work.

Where the wood is screwed we advise to pre-drill the holes (the diameter of the holes should be 2mm smaller than the diameter of the used screw)