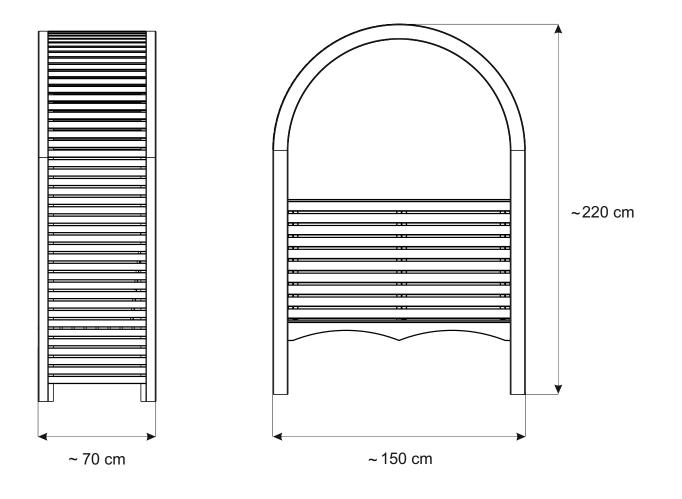

## **CONTEMPORARY ARBOUR**

CONTARB 220cm [H] x 150cm [W] x 70cm [D] 222308B002MMBZ01C1

## **FOOTPRINT**

~70 cm

1

[w]

**x4** 