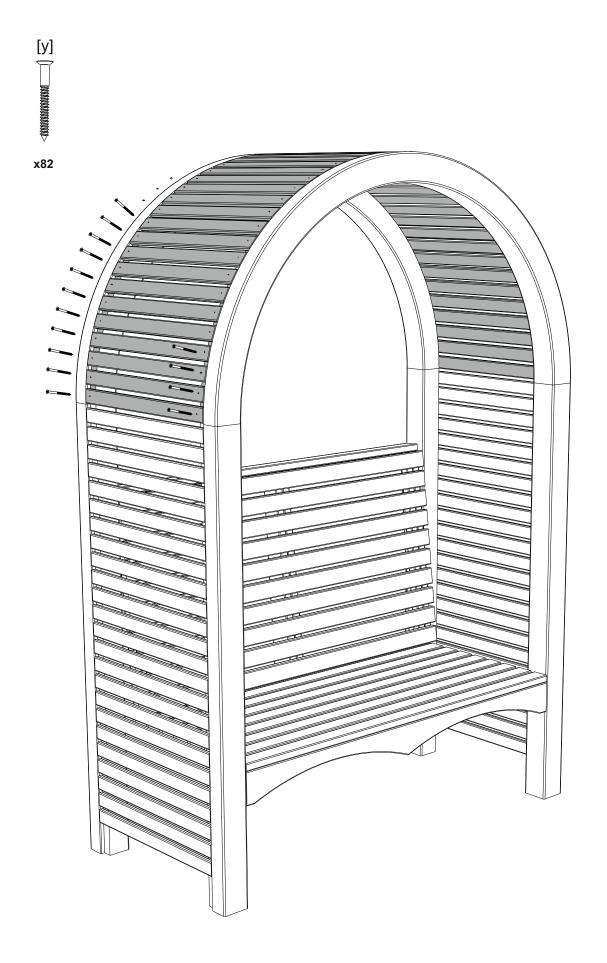

It is advisable for two people to carry out the work.

Where the wood is screwed we advise to pre-drill the holes (the diameter of the holes should be 2mm smaller than the diameter of the used screw)