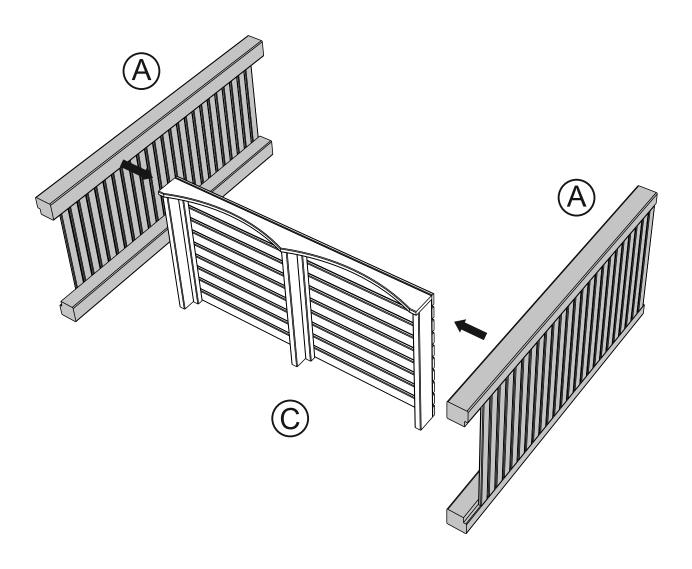

## **BEFORE YOU START**

Check the pack/s and make sure that you have all of the parts listed below.

If not, contact your retailer who will be able to help you.

When you are ready to start make sure you have the right tools to hand, plenty of space with a clean and dry area for assembly.

It is advisable for two people to carry out the work.

Where the wood is screwed we advise to pre-drill the holes (the diameter of the holes should be 2mm smaller than the diameter of the used screw)