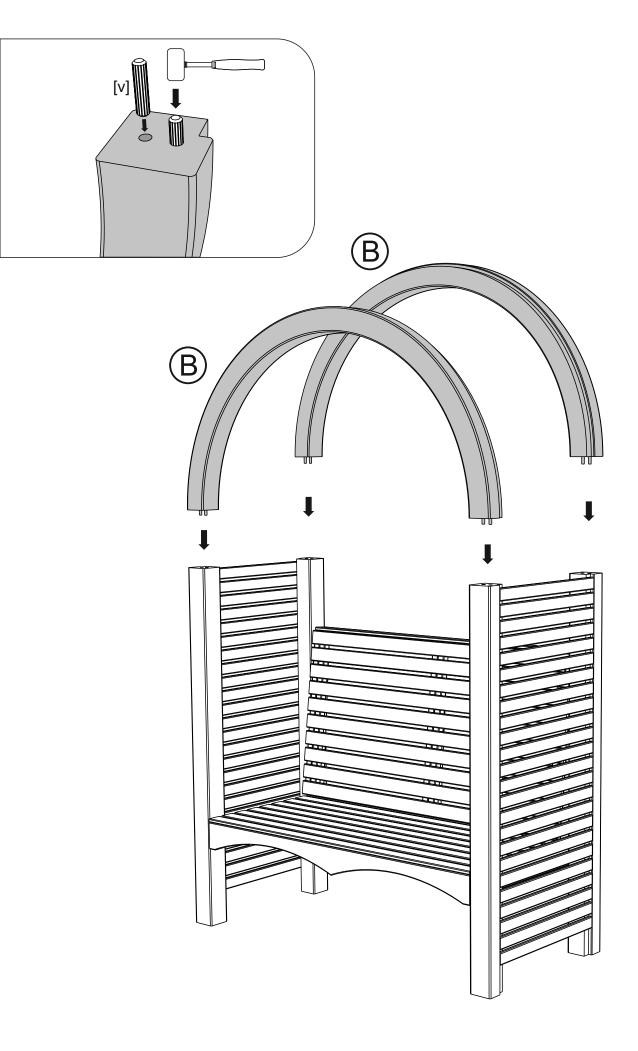

It is advisable for two people to carry out the work.

Where the wood is screwed we advise to pre-drill the holes (the diameter of the holes should be 2mm smaller than the diameter of the used screw)