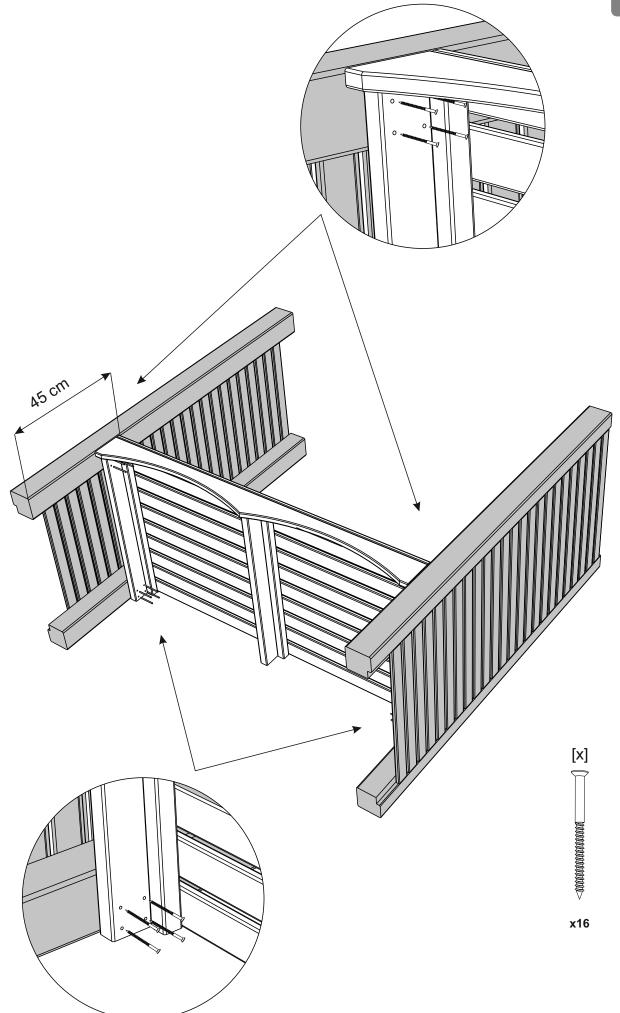

It is advisable for two people to carry out the work.

Where the wood is screwed we advise to pre-drill the holes (the diameter of the holes should be 2mm smaller than the diameter of the used screw)