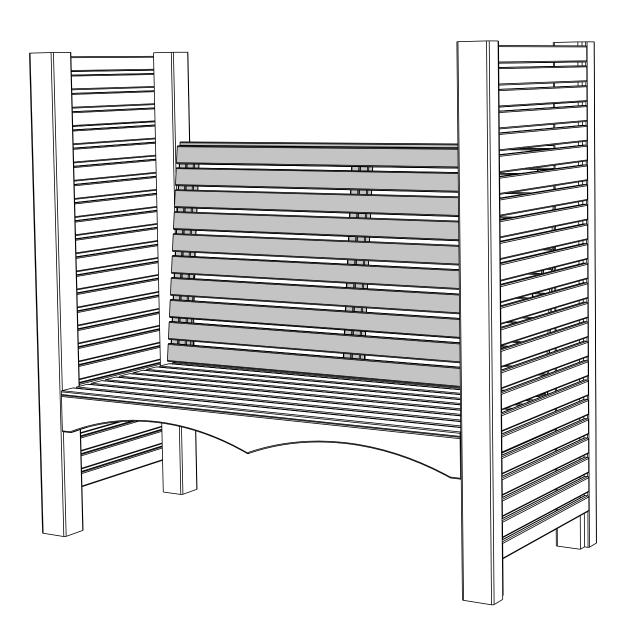

It is advisable for two people to carry out the work.

Where the wood is screwed we advise to pre-drill the holes (the diameter of the holes should be 2mm smaller than the diameter of the used screw)