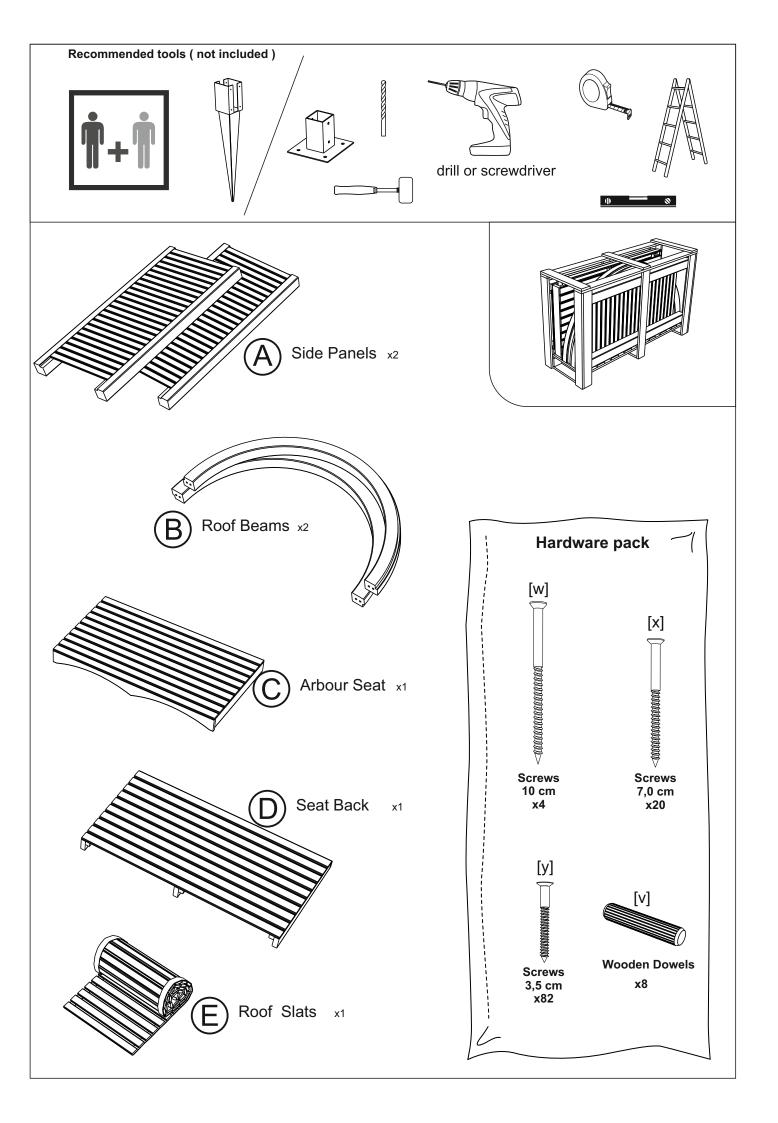

## **BEFORE YOU START**

Check the pack/s and make sure that you have all of the parts listed below.

If not, contact your retailer who will be able to help you.

When you are ready to start make sure you have the right tools to hand, plenty of space with a clean and dry area for assembly.

It is advisable for two people to carry out the work.

Where the wood is screwed we advise to pre-drill the holes (the diameter of the holes should be 2mm smaller than the diameter of the used screw)