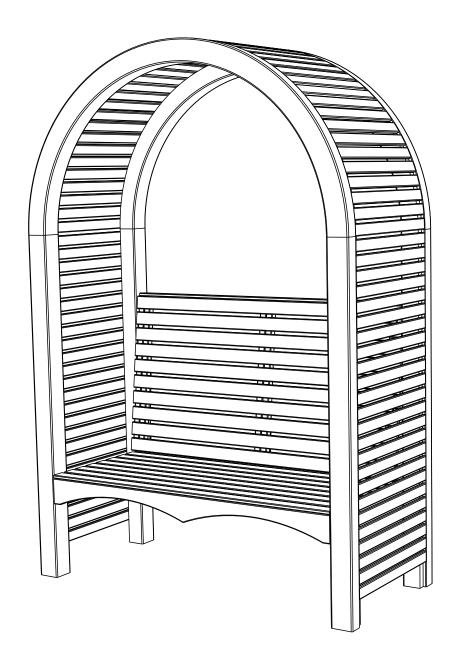

## **CONTEMPORARY ARBOUR**

CONTARB 220cm [H] x 150cm [W] x 70cm [D] 222308B002MMBZ01C1