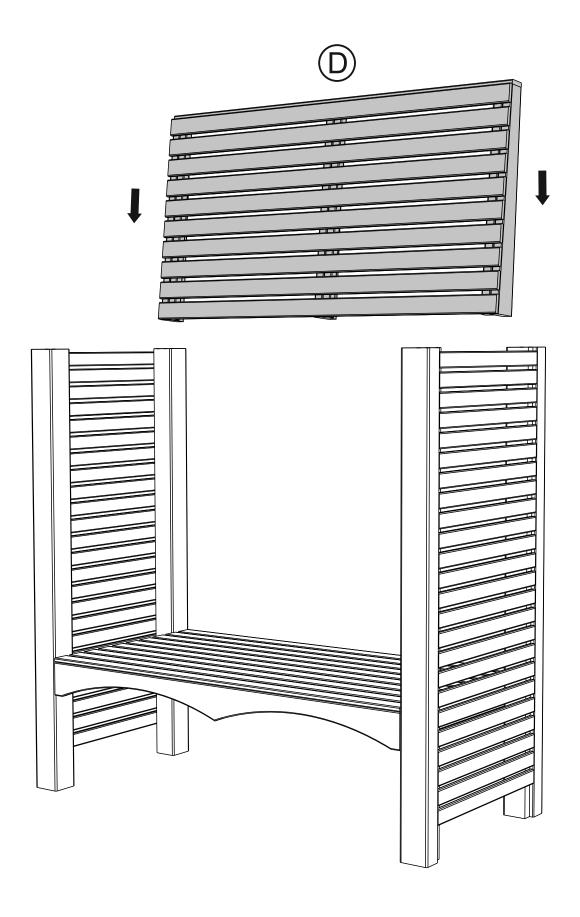

It is advisable for two people to carry out the work.

Where the wood is screwed we advise to pre-drill the holes (the diameter of the holes should be 2mm smaller than the diameter of the used screw)