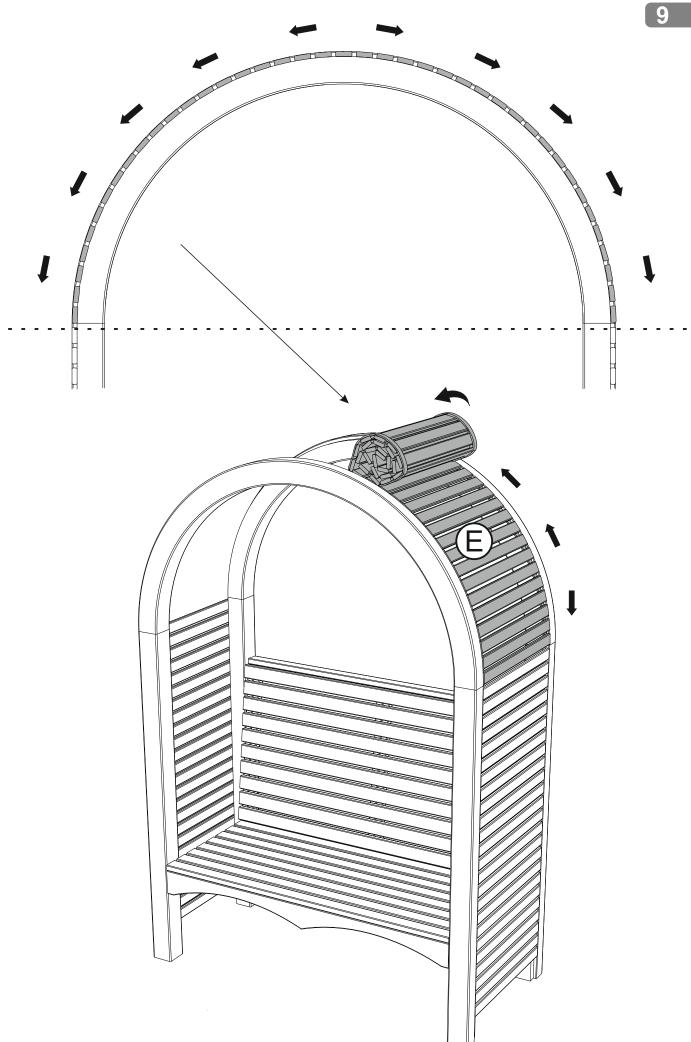

It is advisable for two people to carry out the work.

Where the wood is screwed we advise to pre-drill the holes (the diameter of the holes should be 2mm smaller than the diameter of the used screw)