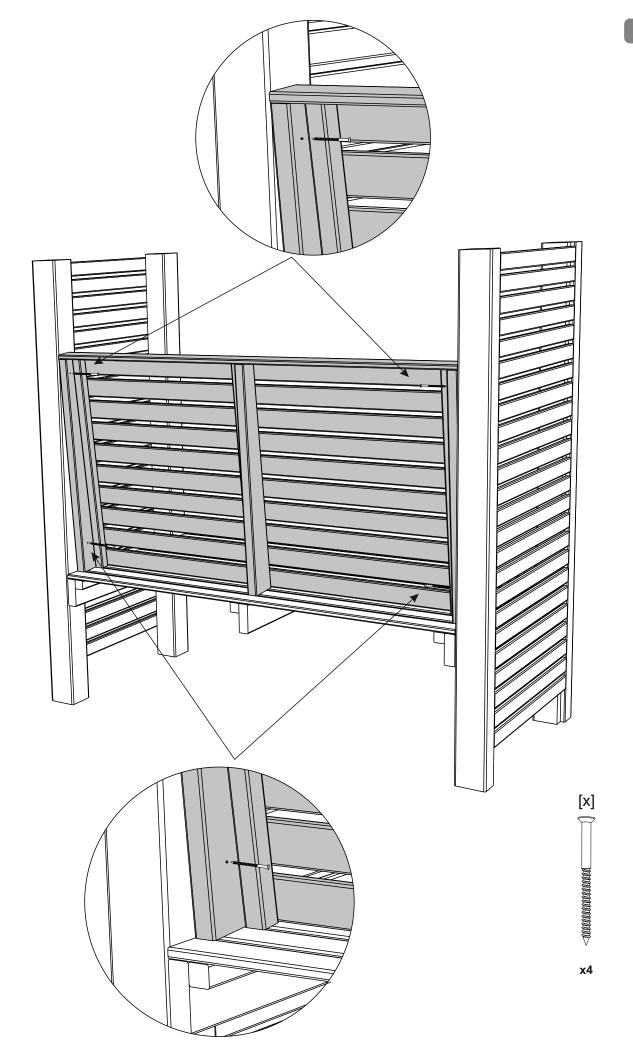

It is advisable for two people to carry out the work.

Where the wood is screwed we advise to pre-drill the holes (the diameter of the holes should be 2mm smaller than the diameter of the used screw)