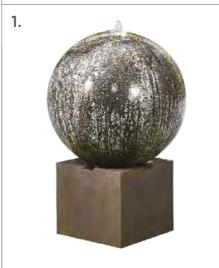

#### Parts List:

- 1. Fountain Part x 1
- 2. Pump x 1

\*Actual pump and transformer may differ from images shown

### **Assembly Instructions**

Feed the pump plug and cable through the PVC pipe in the base of the water reservoir and pull it out through the notch underneath.

Fit the black plastic cap onto the top of the PVC pipe. Push the cable with two pins into the transformer and screw over the plastic collar.

Pull the tubing through the ball. Connect the tubing to the outlet of the pump and place it in the water reservoir through the opening in the fountain.

Place the top ball on to the base.

Carefully fill the fountain with sufficient water ensuring the pump is fully submerged. Connect the plug from the transformer to your mains outlet.

If necessary, level the fountain by placing the shims provided underneath the fountain base. This should ensure an even water flow is achieved.

**PUMP FLOW:** The pump flow can be adjusted with the regulator, this is found on the inlet of the pump. We recommend starting with the flow regulator fully open and then adjusting down if required.