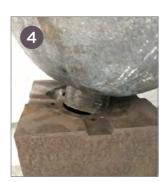

Pull the tubing through the ball. Connect the tubing to the outlet of the pump and place it in the water reservoir through the opening in the fountain.

Place the top ball on to the base.

Carefully fill the fountain with sufficient water ensuring the pump is fully submerged. Connect the plug from the transformer to your mains outlet.

If necessary, level the fountain by placing the shims provided underneath the fountain base. This should ensure an even water flow is achieved.

**PUMP FLOW:** The pump flow can be adjusted with the regulator, this is found on the inlet of the pump. We recommend starting with the flow regulator fully open and then adjusting down if required.