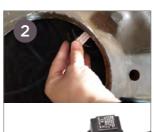

### **Assembly Instructions**

Feed the pump plug and cable through the PVC pipe in the base of the water reservoir and pull it out through the notch underneath.

Fit the black plastic cap onto the top of the PVC pipe. Push the cable with two pins into the transformer and screw over the plastic collar.