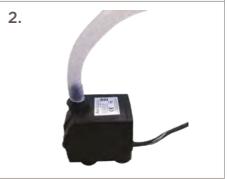

### **Assembly Instructions**

Feed the pump plug and cable through the PVC pipe in the base of the water reservoir and pull it out through the notch underneath.

Fit the black plastic cap onto the top of the PVC pipe. Push the cable with two pins into the transformer and screw over the plastic collar.

Pull the tubing through the ball. Connect the tubing to the outlet of the pump and place it in the water reservoir through the opening in the fountain.

Place the top ball on to the base.

Carefully fill the fountain with sufficient water ensuring the pump is fully submerged. Connect the plug from the transformer to your mains outlet.