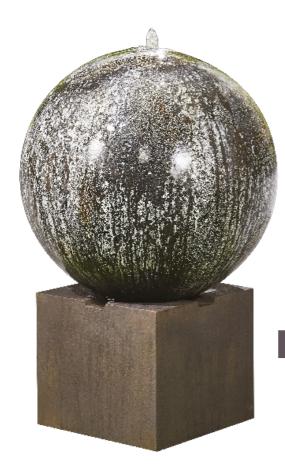

### Your water feature

### **Cascading Moon**

Product code: 44006

Height: 660mm Width: 660mm Depth: 660mm