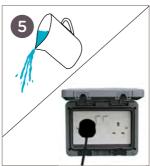

#### **Electrical Safety**

The transformer should never be submerged or stood in water. Please note the transformer will get hot while in use, this is normal.

If outdoors the outlet must be waterproof to IP66 standard. We recommend the use of a residual current device (GFI) Ground Fault Interrupter (available from all good D.I.Y. stores) when connecting the fountain to the electric supply.

Pull the tubing through the ball. Connect the tubing to the outlet of the pump and place it in the water reservoir through the opening in the fountain.

Place the top ball on to the base.

Carefully fill the fountain with sufficient water ensuring the pump is fully submerged. Connect the plug from the transformer to your mains outlet.