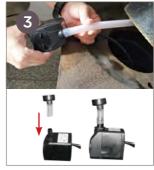

### **Assembly Instructions**

Feed the pump plug and cable through the PVC pipe in the base of the water reservoir and pull it out through the notch underneath.

Fit the black plastic cap onto the top of the PVC pipe. Push the cable with two pins into the transformer and screw over the plastic collar.

Pull the tubing through the ball. Connect the tubing to the outlet of the pump and place it in the water reservoir through the opening in the fountain.

Place the top ball on to the base.

Carefully fill the fountain with sufficient water ensuring the pump is fully submerged. Connect the plug from the transformer to your mains outlet.