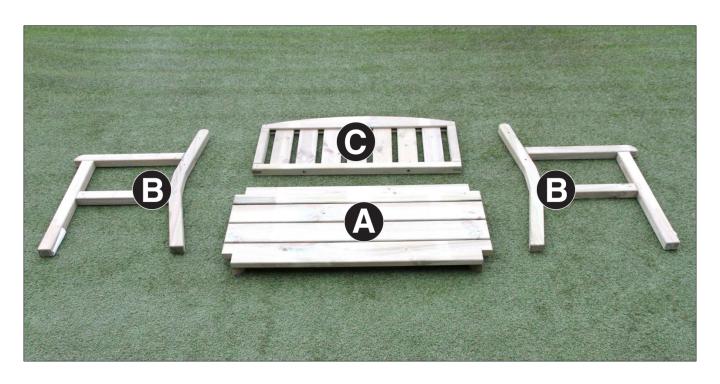

## **Caroline 2 Seater Bench Assembly Instructions**

Requires 2 person assembly. Tools required: Hex Key

| Caroline 2 Seater Bench Pack List |               |          |  |
|-----------------------------------|---------------|----------|--|
| Item                              | Description   | Quantity |  |
| А                                 | Seat Assembly | 1        |  |
| В                                 | Side Assembly | 2        |  |
| С                                 | Back Assembly | 1        |  |