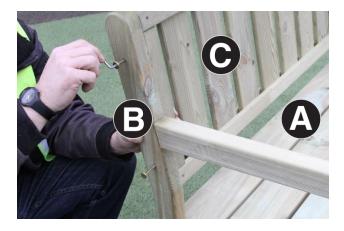

## Please take a few moments to check all pack contents listed. Assembly requires 2 persons. Tools required: Hex Key

1. Position Seat Assembly A between Side Assemblies B (Fig.1a) and attach using 4no Hex Screws – 2no per side (Fig.1b).

Do not fully tighten at this stage.

2. Position the Back Assembly C between Side Assemblies B and attach using 4no Hex Screws – 2no per side (Fig.2).

Fully tighten all Hex Screws at this stage.

1a

1b

2

**Caroline 2 Seater Bench is now complete.**