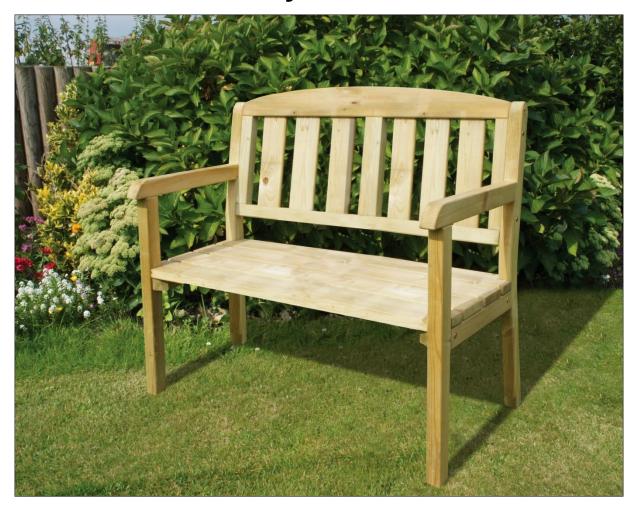

## **Assembly Instructions**

(W x D x H) 1.20m x 0.50m x 0.80m Product Name: Caroline 2 Seater Bench

Pressure Treated products should not be treated with any other products for the first month.

## **Caroline 2 Seater Bench Assembly Instructions**

Requires 2 person assembly. Tools required: Hex Key

| Caroline 2 Seater Bench Pack List |               |          |  |
|-----------------------------------|---------------|----------|--|
| Item                              | Description   | Quantity |  |
| А                                 | Seat Assembly | 1        |  |
| В                                 | Side Assembly | 2        |  |
| С                                 | Back Assembly | 1        |  |