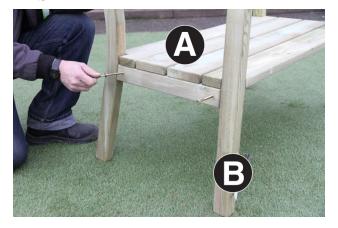

## Please take a few moments to check all pack contents listed. Assembly requires 2 persons. Tools required: Hex Key

1. Position Seat Assembly A between Side Assemblies B (Fig.1a) and attach using 4no Hex Screws – 2no per side (Fig.1b).

Do not fully tighten at this stage.

2. Position the Back Assembly C between Side Assemblies B and attach using 4no Hex Screws – 2no per side (Fig.2).

Fully tighten all Hex Screws at this stage.

1a

1b

2

**Caroline 2 Seater Bench is now complete.**