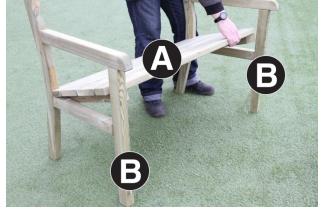

## Please take a few moments to check all pack contents listed. Assembly requires 2 persons. Tools required: Hex Key

1. Position Seat Assembly A between Side Assemblies B (Fig.1a) and attach using 4no Hex Screws – 2no per side (Fig.1b).